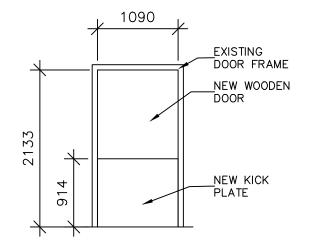

NOTES:

- 1. CONTRACTOR TO VERIFY ALL DOOR AND FRAME DIMENSIONS PRIOR TO PREPARE SHOP
- DRAWINGS AND FABRICATIONS 2. CONTRACTOR TO REFER TO SCOPE OF WORK SECTION FOR DOOR QUANTITIES

| Client | Logo: |          |  |
|--------|-------|----------|--|
| NOTE   | то    | CONTRACT |  |

DO NOT SCALE DRAWINGS. CONTRACTORS MUST CHECK AND VERIFY ALL MUENSIONS AND REPORT ANY DISCREPANCIES TO THE ENGINEER BEFORE PROCEEDING WITH THE WORK.

REMAIN THE PROPERTY OF THE ENGINEER A

TECT/CONTRACTOR IS ADVISED THAT M.T.E. CONSULTAN CANNOT CERTIFY ANY COMPONENT OF THE STE WORKS NOT INSPECTED DURI CONSTRUCTION. IT IS THE RESPONSIBILITY OF THE GENERAL CONTRACTOR TO NOTIFY M.T.E. CONSULTANTS INC. PRIOR TO COMMENCEMENT OF CONSTRUCTIO ARRANGE FOR INSPECTION.