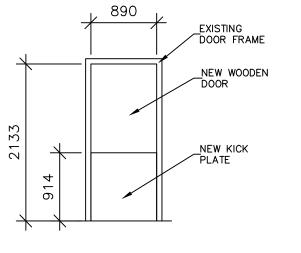

NOTES:

- 1. CONTRACTOR TO VERIFY ALL DOOR AND FRAME DIMENSIONS PRIOR TO PREPARE SHOP
- DRAWINGS AND FABRICATIONS 2. CONTRACTOR TO REFER TO SCOPE OF WORK SECTION FOR DOOR QUANTITIES

| Client | Logo: |          |  |
|--------|-------|----------|--|
| NOTE   | то    | CONTRACT |  |

## 905-639-2552

NOTE: THE UNDERSIGNED HAS REVIEWED AND TAKES RESPONSIBILITY FOR THIS DESIGN, AND HAS THE QUALIFICATIONS AND MEETS THE REQUIREMENTS SET OUT IN THE ONTARIO BUILDING CODE TO BE A DESIGNER

Seal: ALLENDALE LONG TERM CARE HOME INTERIOR DOOR REPLACEMENT 185 ONTARIO STREET SOUTH MILTON, ON DRAWING DOOR DETAILS Project Number: 52086-101 Scale: N.T.S. JANUARY 18, 2024 Date: Project Manager: AMB Drawing Number: AMB Designed By: **BR1.3** RXJ Drawn By: AMB Checked By: