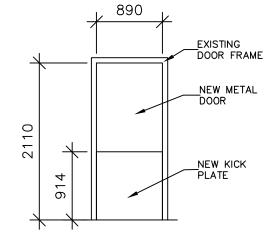

NOTES:

- 1. CONTRACTOR TO VERIFY ALL DOOR AND FRAME DIMENSIONS PRIOR TO PREPARE SHOP
- DRAWINGS AND FABRICATIONS 2. CONTRACTOR TO REFER TO SCOPE OF WORK SECTION FOR DOOR QUANTITIES

| Client | Logo: |          |  |
|--------|-------|----------|--|
| NOTE   | то    | CONTRACT |  |

## 905-639-2552

NOTE: THE UNDERSIGNED HAS REVIEWED AND TAKES RESPONSIBILITY FOR THIS DESIGN, AND HAS THE QUALIFICATIONS AND MEETS THE REQUIREMENTS SET OUT IN THE ONTARIO BUILDING CODE TO BE A DESIGNER

Seal: ALLENDALE LONG TERM CARE HOME INTERIOR DOOR REPLACEMENT 185 ONTARIO STREET SOUTH MILTON, ON DRAWING DOOR DETAILS Project Number: 52086-101 Scale: N.T.S. JANUARY 18, 2024 Date: Project Manager: AMB Drawing Number: AMB Designed By: **BR1.3** RXJ Drawn By: AMB Checked By: