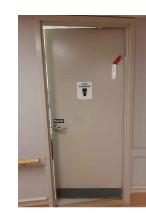

NOTES:

- 1. CONTRACTOR TO VERIFY ALL DOOR AND FRAME DIMENSIONS PRIOR TO PREPARE SHOP
- DRAWINGS AND FABRICATIONS 2. CONTRACTOR TO REFER TO SCOPE OF WORK SECTION FOR DOOR QUANTITIES

| Client | Logo: |          |  |
|--------|-------|----------|--|
| NOTE   | то    | CONTRACT |  |

## 905-639-2552

NOTE: THE UNDERSIGNED HAS REVIEWED AND TAKES RESPONSIBILITY FOR THIS DESIGN, AND HAS THE QUALIFICATIONS AND MEETS THE REQUIREMENTS SET OUT IN THE ONTARIO BUILDING CODE TO BE A DESIGNER

Seal: ALLENDALE LONG TERM CARE HOME INTERIOR DOOR REPLACEMENT 185 ONTARIO STREET SOUTH MILTON, ON DRAWING DOOR DETAILS Project Number: 52086-101 Scale: N.T.S. JANUARY 18, 2024 Date: Project Manager: AMB Drawing Number: AMB Designed By: **BR1.3** RXJ Drawn By: AMB Checked By: