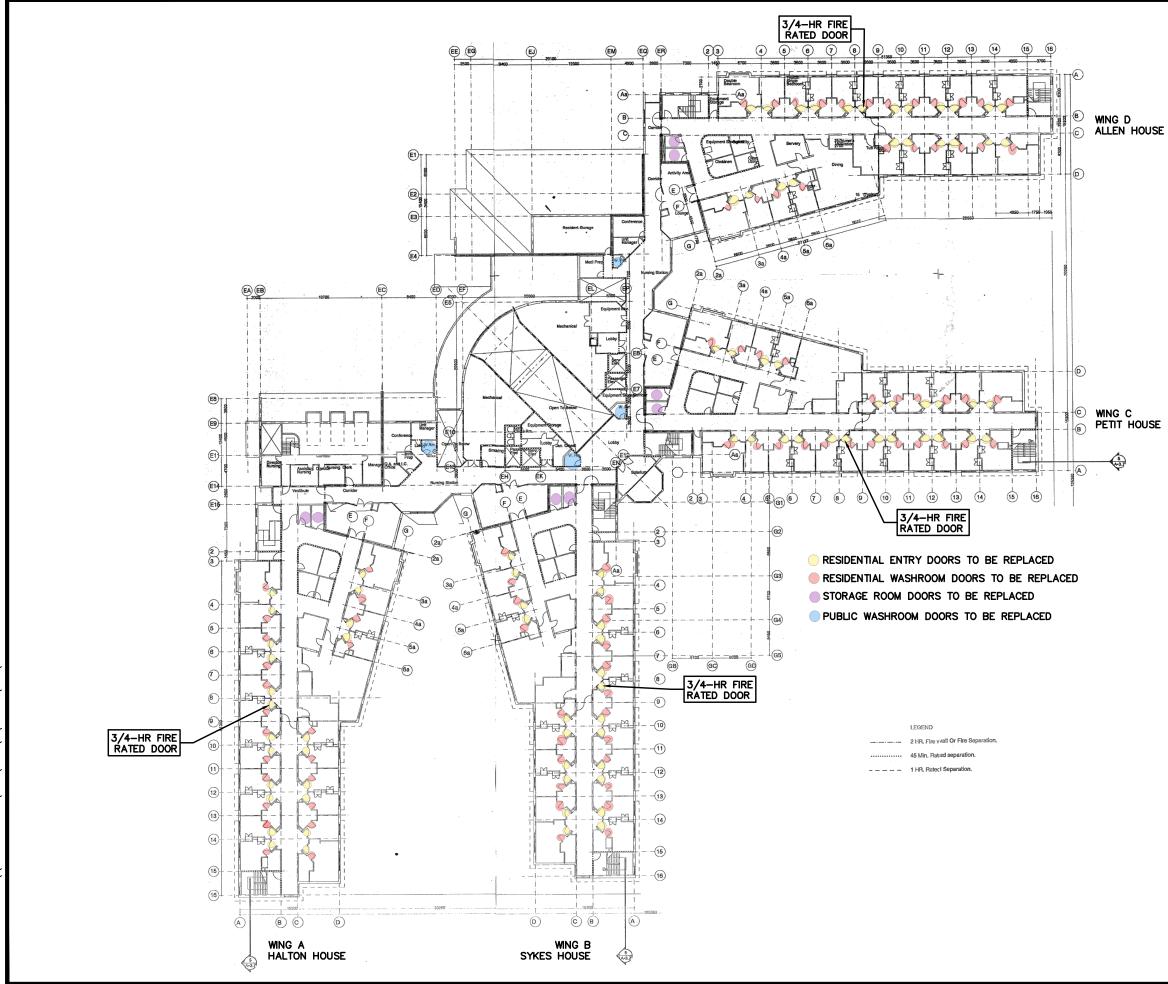

Client Logo: NOTE TO CONTRACTOR: DO NOT SCALE DRAWINGS. CONTRACTORS MUST CHECK AND VERIFY ALL DIMENSIONS AND REPORT ANY DISCREPANCIES TO THE ENGINEER BEFORE PROCEEDING WITH THE WORK. l drawings remain the property of the engineer and shall not be Eproduced or reused without the engineer's written permission. THE OWNER/ARCHITECT/CONTRACTOR IS ADVISED THAT M.T.E. CONSULTANTS IN CANNOT CERTIFY ANT COMPONENT OF THE STEE WORKS NOT INSPECTED DURI CONSTRUCTION. IT IS THE RESPONSEMENT OF THE CENERAL CONTRACTOR TO NOTIFY M.T.E. CONSULTANTS INC. PROR TO COMMENCEMENT OF CONSTRUCTION ARRIVACE FOR INSPECTION. ISSUED FOR TENDER A JAN 22, 2024 TE Engineers, Scientists, Surveyors 905-639-2552 NOTE: THE UNDERSIGNED HAS REVIEWED AND TAKES RESPONSIBILITY FOR THIS DESIGN, AND HAS THE QUALIFICATIONS AND MEETS THE REQUIREMENTS SET OUT IN THE ONTARIO BUILDING CODE TO BE A DESIGNER Seal: ALLENDALE LONG TERM CARE HOME INTERIOR DOOR REPLACEMENT 185 ONTARIO STREET SOUTH MILTON, ON DRAWING SECOND FLOOR PLAN Project Number: 52086-101 Scale: N.T.S. **JANUARY 18, 2024** Date: Project Manager: AMB Drawing Number: AMB Designed By: **BR1.2** RXJ Drawn By: Checked By: AMB