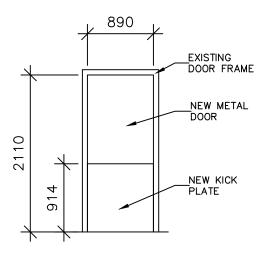

NOTES:

- 1. CONTRACTOR TO VERIFY ALL DOOR AND FRAME DIMENSIONS PRIOR TO PREPARE SHOP
- DRAWINGS AND FABRICATIONS 2. CONTRACTOR TO REFER TO SCOPE OF WORK SECTION FOR DOOR QUANTITIES

| Client | Logo: |          |  |
|--------|-------|----------|--|
| NOTE   | то    | CONTRACT |  |

## 905-639-2552

NOTE: THE UNDERSIGNED HAS REVIEWED AND TAKES RESPONSIBILITY FOR THIS DESIGN, AND HAS THE QUALIFICATIONS AND MEETS THE REQUIREMENTS SET OUT IN THE ONTARIO BUILDING CODE TO BE A DESIGNER

Seal: ALLENDALE LONG TERM CARE HOME INTERIOR DOOR REPLACEMENT 185 ONTARIO STREET SOUTH MILTON, ON DRAWING DOOR DETAILS Project Number: 52086-101 Scale: N.T.S. JANUARY 18, 2024 Date: Project Manager: AMB Drawing Number: AMB Designed By: **BR1.3** RXJ Drawn By: AMB Checked By: