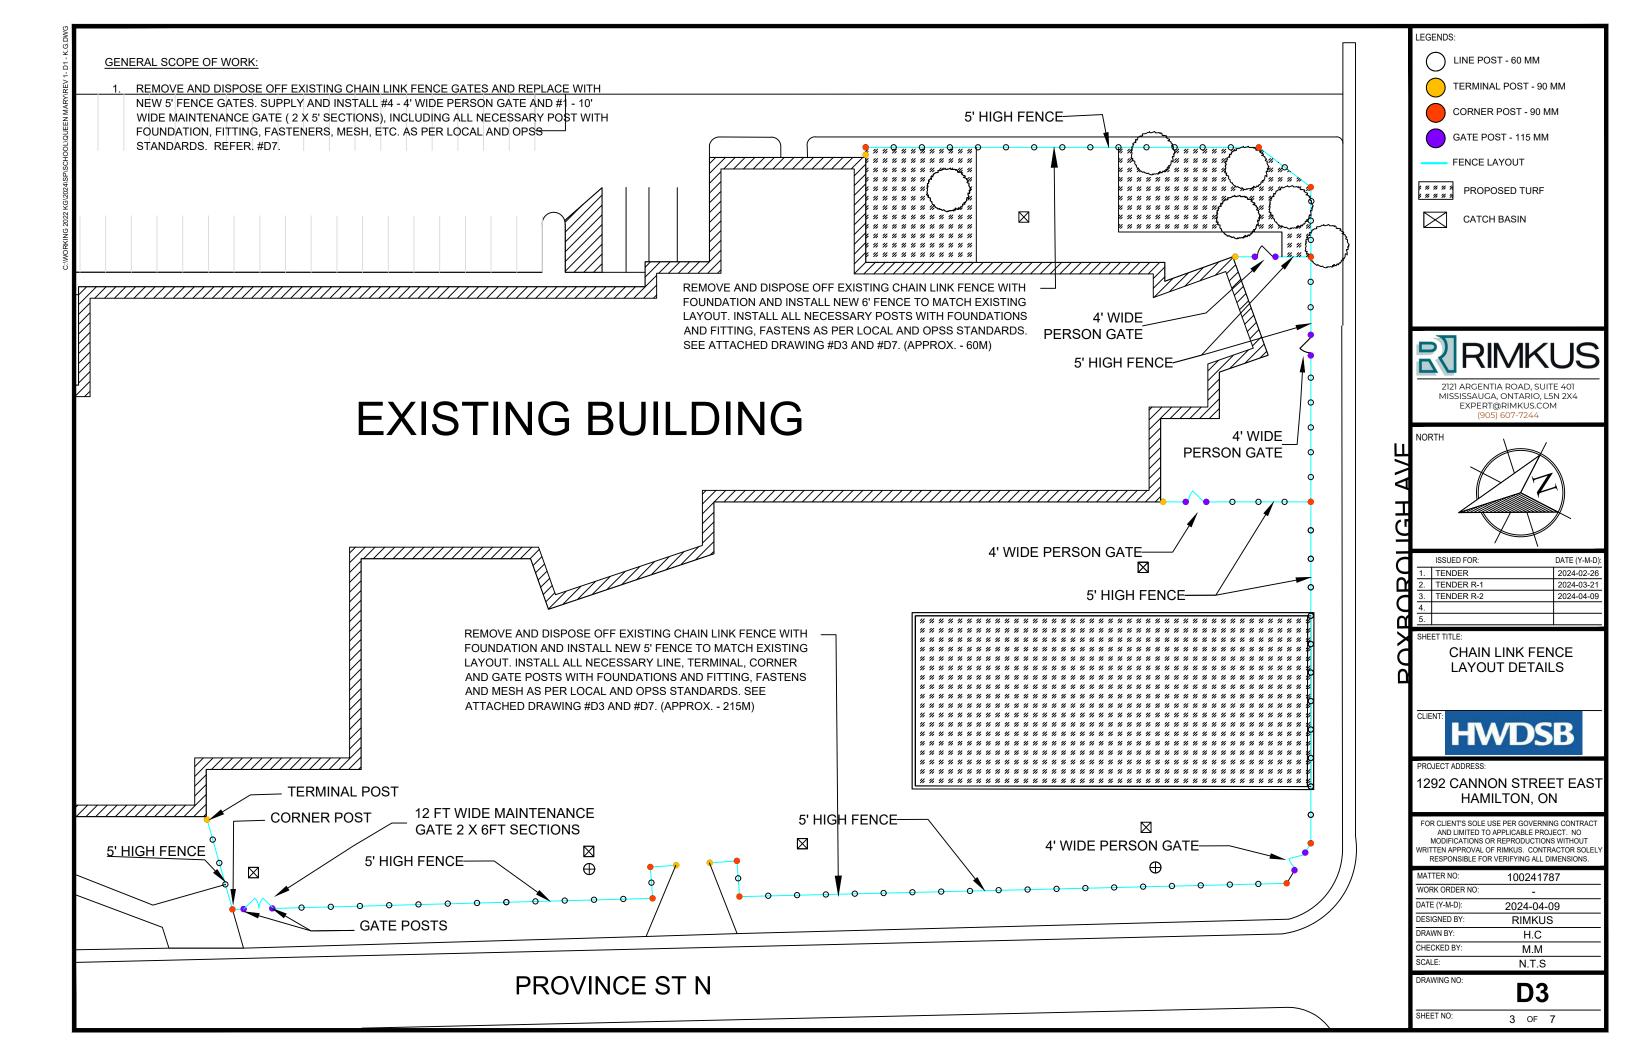

## CHAINLINK FENCE SPECS:

- 1. ALL FENCE POSTS, FENCE POSTS CAPS AND FABRIC COMPONENTS SHALL BE NEW AND HOT DIPPED GALVANIZED, ZINC PAINTED.
- 2. ALL RAILS AND BRACES TO BE WELDED TO POSTS.

CONCRETE FOOTING FOR CHAIN-LINK FENCE & GATES

- 3. FENCE FABRIC TO BE 50mm X 50mm WOVEN MESH No.6 GAUGE.
- 4. FASTEN FABRIC TO RAILS, BRACES AND POSTS WITH No.7 GAUGE STEEL FENCE TIES 200mm O.C. MAX.
- 5. CHAINLINK FABRIC SHALL BE FASTENED TO THE POSTS FACING THE SCHOOL PLAY YARD.
- 6. ALL ACCESSORIES TO BE RUST RESISTANT GALVANIZED (TENSION BARS, POST CAPS, BANDS, CLAMPS, SLEEVES, ETC.)
- 7. TOP, BOTTOM, MIDRAILS AND BRACES TO BE CONTINUOUS PIPE.
- 8. ALL POSTS TO BE  $\pm 60$ mm OUTSIDE DIAMETER WITH WEIGHT 15.3kg/m AND THICKNESS OF ±7.6mm
- 9. ALL TOP, BOTTOM AND MID RAILS TO BE ±47mm OUTSIDE DIAMETER, BUTT WELDED, SCHEDULE 40 PIPE.

OPSD 972.132

2121 ARGENTIA ROAD, SUITE 401 MISSISSAUGA, ONTARIO, L5N 2X4

EXPERT@RIMKUS.COM

SHEET TITLE:

OPSD 972.102

NORTH

EGENDS:

**CHAIN LINK FENCE DETAILS** 