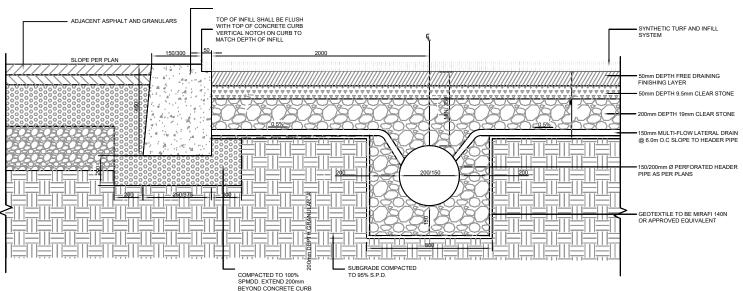

2121 ARGENTIA ROAD, SUITE 401 MISSISSAUGA, ONTARIO, L5N 2X4

EXPERT@RIMKUS.COM

SHEET TITLE:

EGENDS:

CONCRETE CURB AND ARTIFICIAL TURF GRANULAR STRUCTURE DETAILS

PROJECT ADDRESS

1292 CANNON STREET EAST HAMILTON, ON

DRAWING NO: **D6**SHEET NO: 6 OF 7

2AT01 - ARTIFICIAL TURF SYSTEM AND GRANULAR STRUCTURE

COMPONENT - GATE