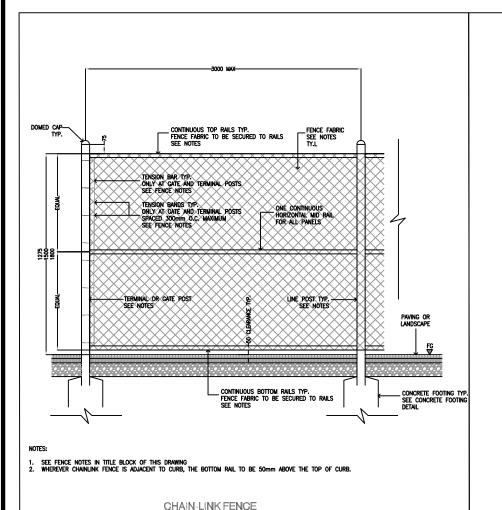

## CHAINLINK FENCE SPECS:

- 1. ALL FENCE POSTS, FENCE POSTS CAPS AND FABRIC COMPONENTS SHALL BE NEW AND HOT DIPPED GALVANIZED, ZINC PAINTED.
- 2. ALL RAILS AND BRACES TO BE WELDED TO POSTS.

CONCRETE FOOTING FOR CHAIN-LINK FENCE & GATES

- 3. FENCE FABRIC TO BE 50mm X 50mm WOVEN MESH No.6 GAUGE.
- 4. FASTEN FABRIC TO RAILS, BRACES AND POSTS WITH No.7 GAUGE STEEL FENCE TIES 200mm O.C. MAX.
- 5. CHAINLINK FABRIC SHALL BE FASTENED TO THE POSTS FACING THE SCHOOL PLAY YARD.
- 6. ALL ACCESSORIES TO BE RUST RESISTANT GALVANIZED (TENSION BARS, POST CAPS, BANDS, CLAMPS, SLEEVES, ETC.)
- 7. TOP, BOTTOM, MIDRAILS AND BRACES TO BE CONTINUOUS PIPE.
- 8. ALL POSTS TO BE  $\pm 60$ mm OUTSIDE DIAMETER WITH WEIGHT 15.3kg/m AND THICKNESS OF ±7.6mm
- 9. ALL TOP, BOTTOM AND MID RAILS TO BE ±47mm OUTSIDE DIAMETER, BUTT WELDED, SCHEDULE 40 PIPE.

OPSD 972.132

2121 ARGENTIA ROAD, SUITE 401 MISSISSAUGA, ONTARIO, L5N 2X4

EXPERT@RIMKUS.COM

SHEET TITLE:

OPSD 972.102

NORTH

EGENDS:

**CHAIN LINK FENCE DETAILS** 