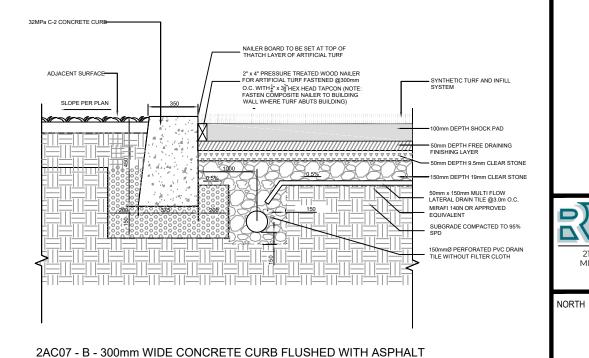

2121 ARGENTIA ROAD, SUITE 401 MISSISSAUGA, ONTARIO, L5N 2X4

EXPERT@RIMKUS.COM

SHEET TITLE:

EGENDS:

CONCRETE CURB AND ARTIFICIAL TURF GRANULAR STRUCTURE DETAILS

PROJECT ADDRESS

1292 CANNON STREET EAST HAMILTON, ON

DRAWING NO: **D6**SHEET NO: 6 OF 7

2AT01 - ARTIFICIAL TURF SYSTEM AND GRANULAR STRUCTURE

COMPONENT - GATE