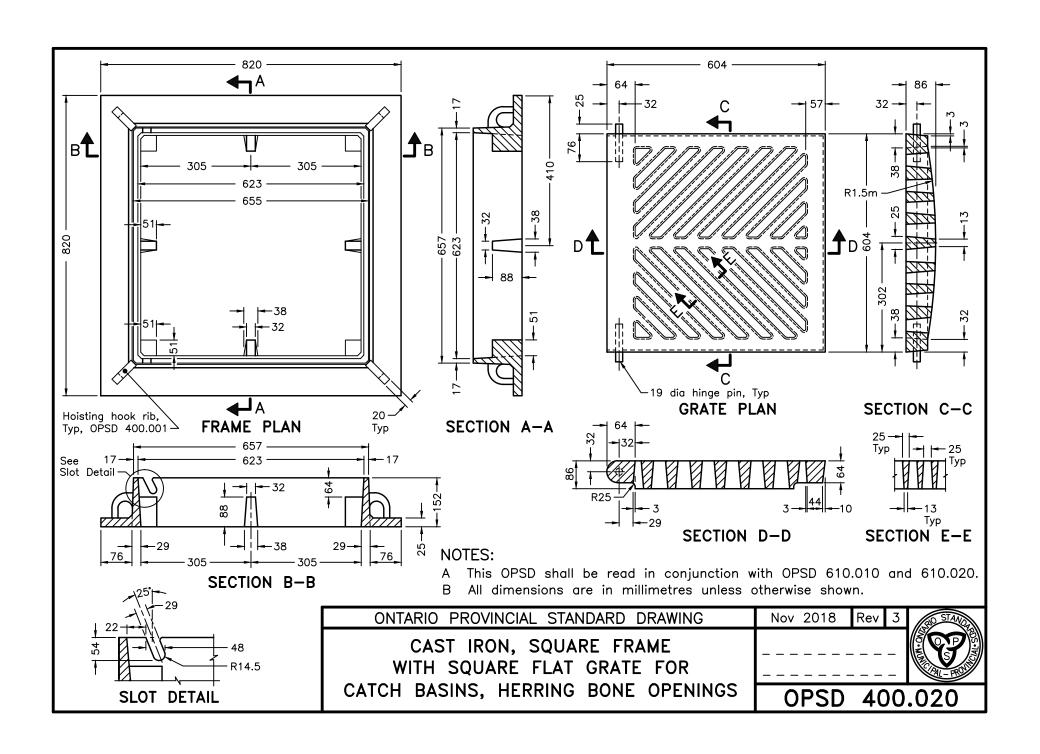

OPSD 972.132

2121 ARGENTIA ROAD, SUITE 401 MISSISSAUGA, ONTARIO, L5N 2X4

EXPERT@RIMKUS.COM

SHEET TITLE:

OPSD 972.102

NORTH

EGENDS:

**CHAIN LINK FENCE DETAILS** 