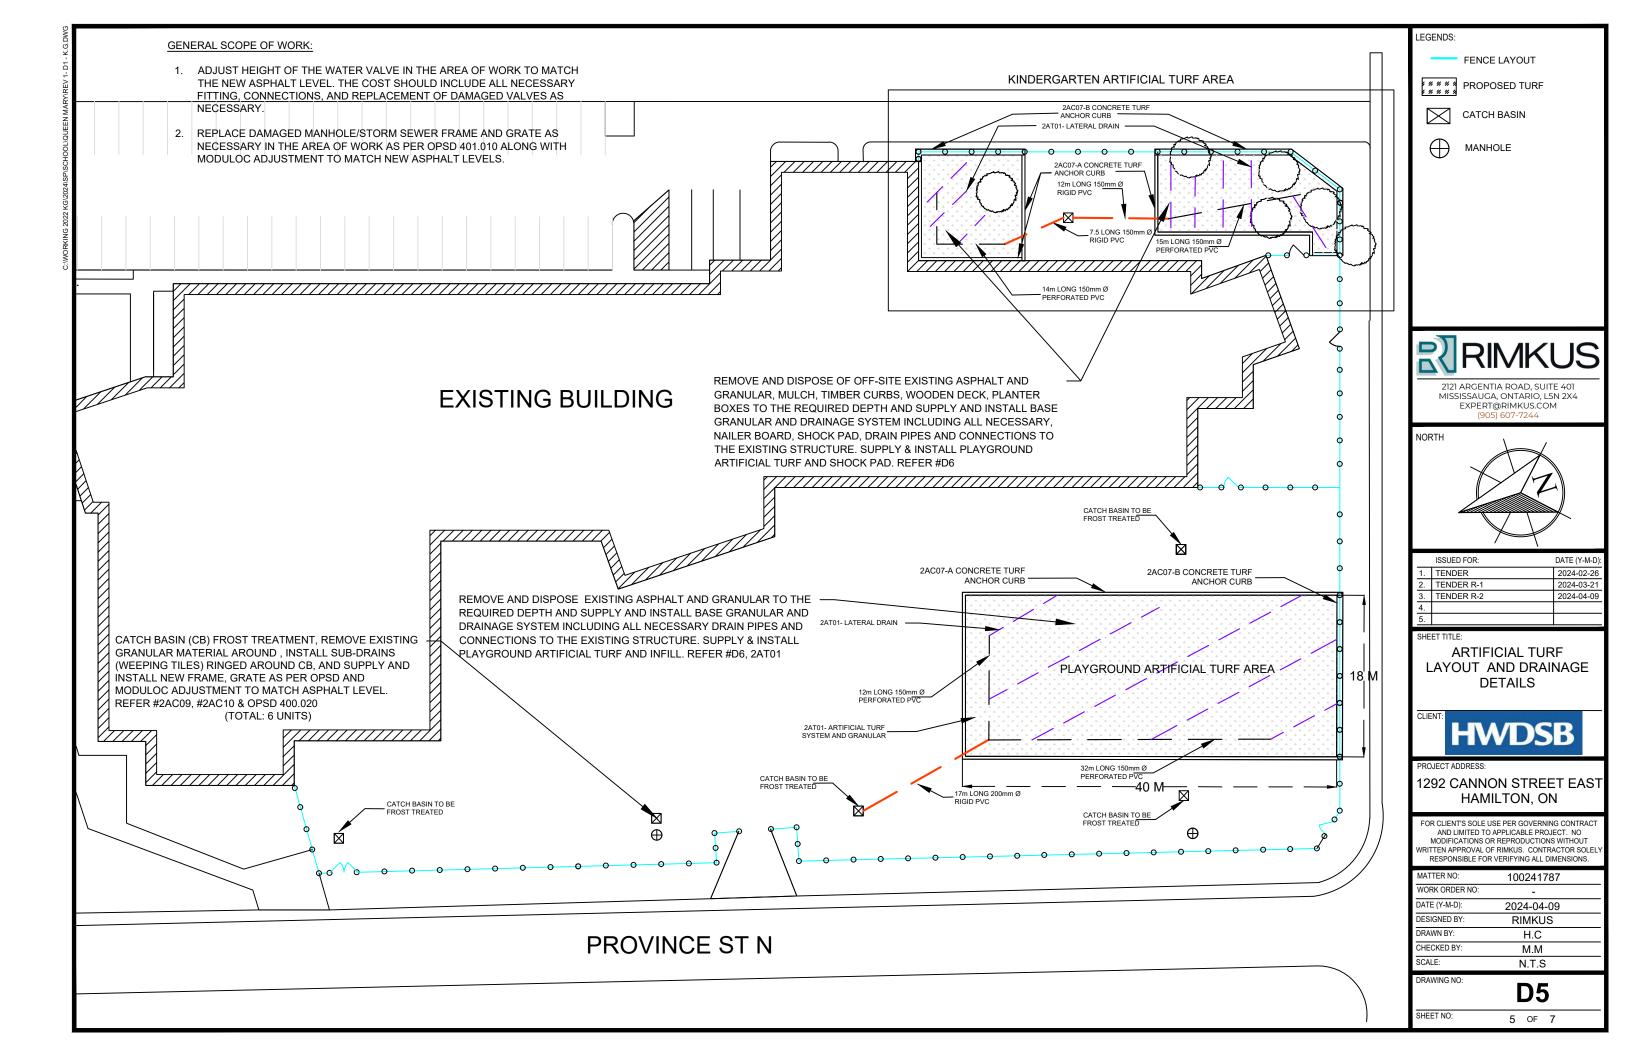

DRAWING NO: **D6**SHEET NO: 6 OF 7

2AT01 - ARTIFICIAL TURF SYSTEM AND GRANULAR STRUCTURE

COMPONENT - GATE