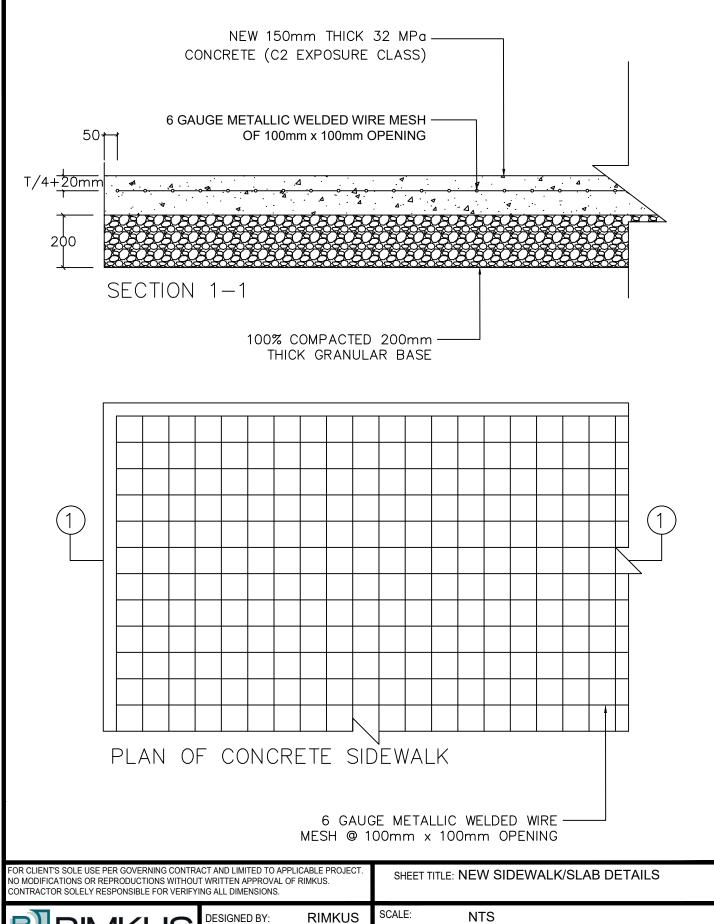

SHEET TITLE: NEW SUBDRAIN DETAIL

RIMKUS

2121 ARGENTIA ROAD, SUITE 401 MISSISSAUGA, ONTARIO, L5N 2X4 EXPERT@RIMKUS.COM (905) 607-7244

| DESIGNED BY: | RIMKUS |
|--------------|--------|
| DRAWN BY:    | K.G    |
| CHECKED BY:  | M.M    |
| VERSION:     | 2023   |