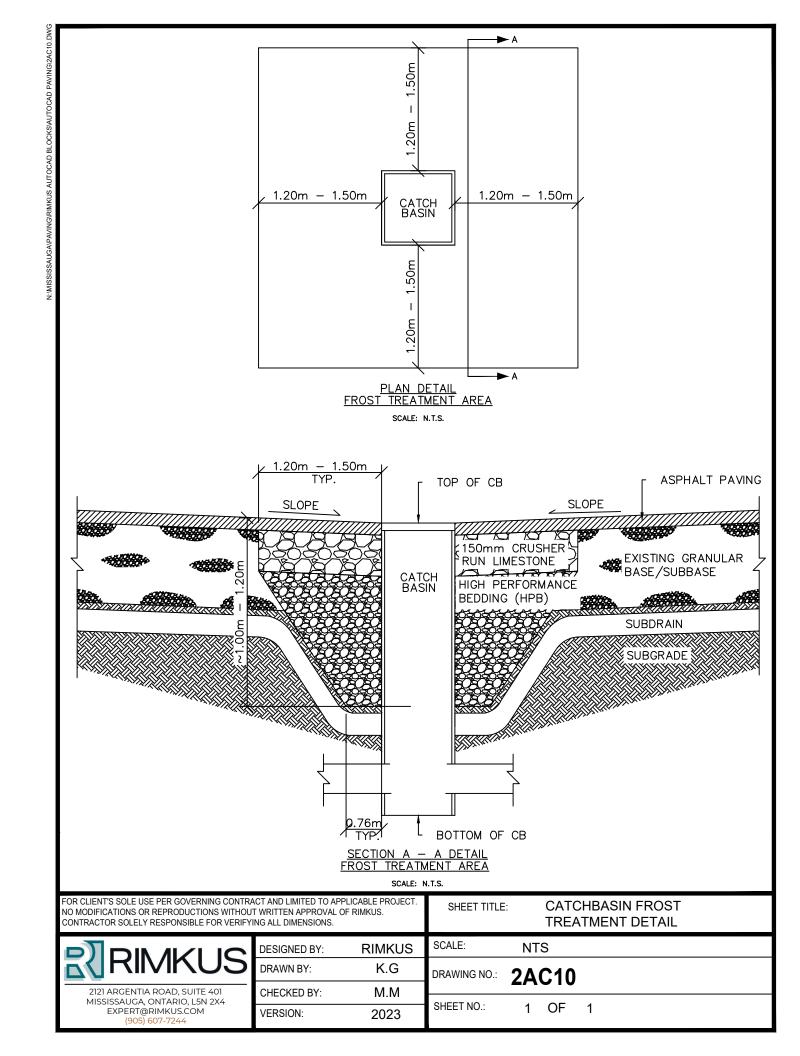

**D7** 

SHEET NO: 7 OF 7

SECTION DETAIL PAVEMENT SUBDRAIN

300mm

SCALE: N.T.S.

PLAN DETAIL
CATCH BASIN AT CRUB
SCALE: N.T.S.

## NOTES:

1. PLACE 100mm DIAMETER PERFORATED SUBDRAIN PIPE SURROUNDED BY 20mm CLEAR CRUSHED STONE AND WRAPPED IN FILTER CLOTH.

19mm CLEAR

STONE BACKFILL

GEOTEXTILE WRAP

150MM OVERLAP

100mm DIA.

PERFORATED

SUBDRAIN PIPE

- 2. SUBDRAINS TO BE INSTALLED AT MINIMUM 0.5 PERCENT GRADE AND CONNECT TO POSITIVE OUTLET (I.E. DITCH OR CATCHBASIN); UNIT PRICE TO INCLUDE TEE CONNECTIONS.
- 3. RING AROUND WITH ONE (1) CORE PER CATCHBASIN