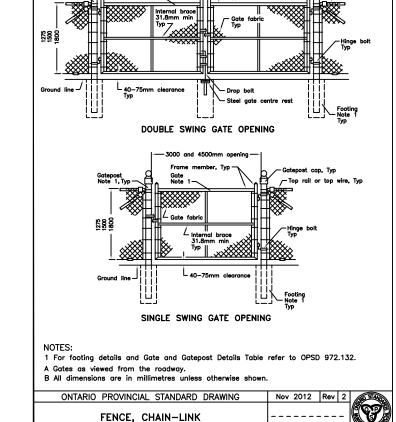

DRAWING NO: **D6**SHEET NO: 6 OF 7

2AT01 - ARTIFICIAL TURF SYSTEM AND GRANULAR STRUCTURE

COMPONENT - GATE

## CHAINLINK FENCE SPECS:

- 1. ALL FENCE POSTS, FENCE POSTS CAPS AND FABRIC COMPONENTS SHALL BE NEW AND HOT DIPPED GALVANIZED, ZINC PAINTED.
- 2. ALL RAILS AND BRACES TO BE WELDED TO POSTS.

CONCRETE FOOTING FOR CHAIN-LINK FENCE & GATES

- 3. FENCE FABRIC TO BE 50mm X 50mm WOVEN MESH No.6 GAUGE.
- 4. FASTEN FABRIC TO RAILS, BRACES AND POSTS WITH No.7 GAUGE STEEL FENCE TIES 200mm O.C. MAX.
- 5. CHAINLINK FABRIC SHALL BE FASTENED TO THE POSTS FACING THE SCHOOL PLAY YARD.
- 6. ALL ACCESSORIES TO BE RUST RESISTANT GALVANIZED (TENSION BARS, POST CAPS, BANDS, CLAMPS, SLEEVES, ETC.)
- 7. TOP, BOTTOM, MIDRAILS AND BRACES TO BE CONTINUOUS PIPE.
- 8. ALL POSTS TO BE  $\pm 60$ mm OUTSIDE DIAMETER WITH WEIGHT 15.3kg/m AND THICKNESS OF ±7.6mm
- 9. ALL TOP, BOTTOM AND MID RAILS TO BE ±47mm OUTSIDE DIAMETER, BUTT WELDED, SCHEDULE 40 PIPE.

OPSD 972.132

2121 ARGENTIA ROAD, SUITE 401 MISSISSAUGA, ONTARIO, L5N 2X4

EXPERT@RIMKUS.COM

SHEET TITLE:

OPSD 972.102

NORTH

EGENDS:

**CHAIN LINK FENCE DETAILS** 