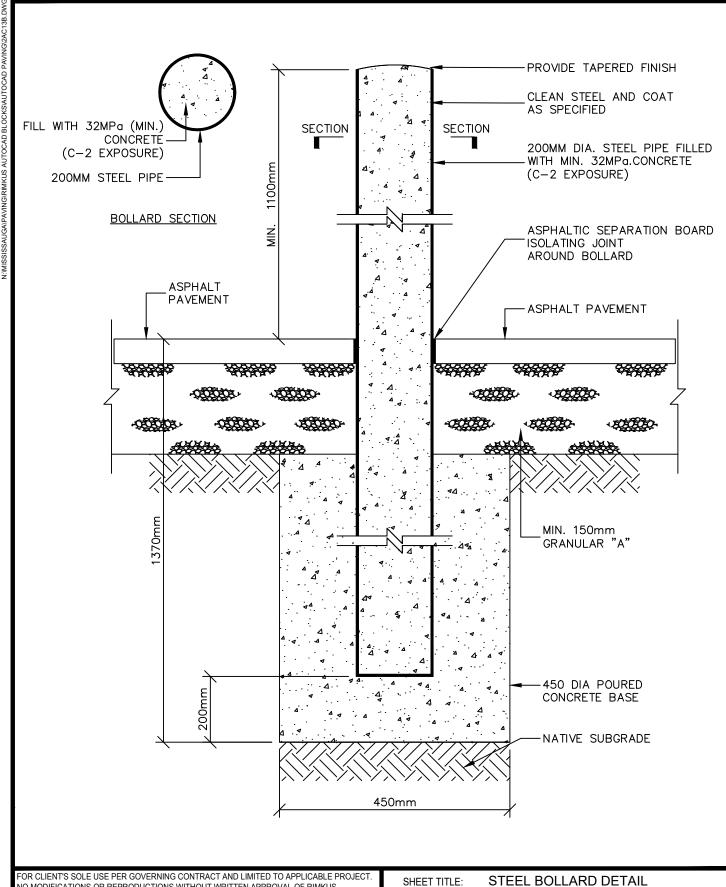

## CHAINLINK FENCE SPECS:

- 1. ALL FENCE POSTS, FENCE POSTS CAPS AND FABRIC COMPONENTS SHALL BE NEW AND HOT DIPPED GALVANIZED, ZINC PAINTED.
- 2. ALL RAILS AND BRACES TO BE WELDED TO POSTS.

CONCRETE FOOTING FOR CHAIN-LINK FENCE & GATES

- 3. FENCE FABRIC TO BE 50mm X 50mm WOVEN MESH No.6 GAUGE.
- 4. FASTEN FABRIC TO RAILS, BRACES AND POSTS WITH No.7 GAUGE STEEL FENCE TIES 200mm O.C. MAX.
- 5. CHAINLINK FABRIC SHALL BE FASTENED TO THE POSTS FACING THE SCHOOL PLAY YARD.
- 6. ALL ACCESSORIES TO BE RUST RESISTANT GALVANIZED (TENSION BARS, POST CAPS, BANDS, CLAMPS, SLEEVES, ETC.)
- 7. TOP, BOTTOM, MIDRAILS AND BRACES TO BE CONTINUOUS PIPE.
- 8. ALL POSTS TO BE  $\pm 60$ mm OUTSIDE DIAMETER WITH WEIGHT 15.3kg/m AND THICKNESS OF ±7.6mm
- 9. ALL TOP, BOTTOM AND MID RAILS TO BE ±47mm OUTSIDE DIAMETER, BUTT WELDED, SCHEDULE 40 PIPE.