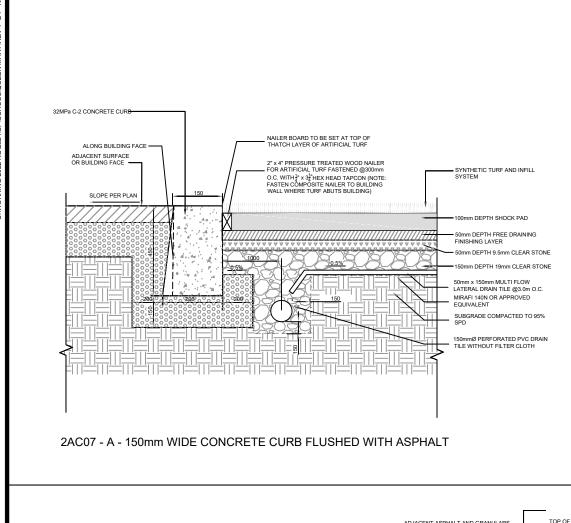

2121 ARGENTIA ROAD, SUITE 401 MISSISSAUGA, ONTARIO, L5N 2X4

EXPERT@RIMKUS.COM

SHEET TITLE:

EGENDS:

CONCRETE CURB AND ARTIFICIAL TURF GRANULAR STRUCTURE DETAILS

PROJECT ADDRESS

1292 CANNON STREET EAST HAMILTON, ON

DRAWING NO: **D6**SHEET NO: 6 OF 7

2AT01 - ARTIFICIAL TURF SYSTEM AND GRANULAR STRUCTURE

COMPONENT - GATE