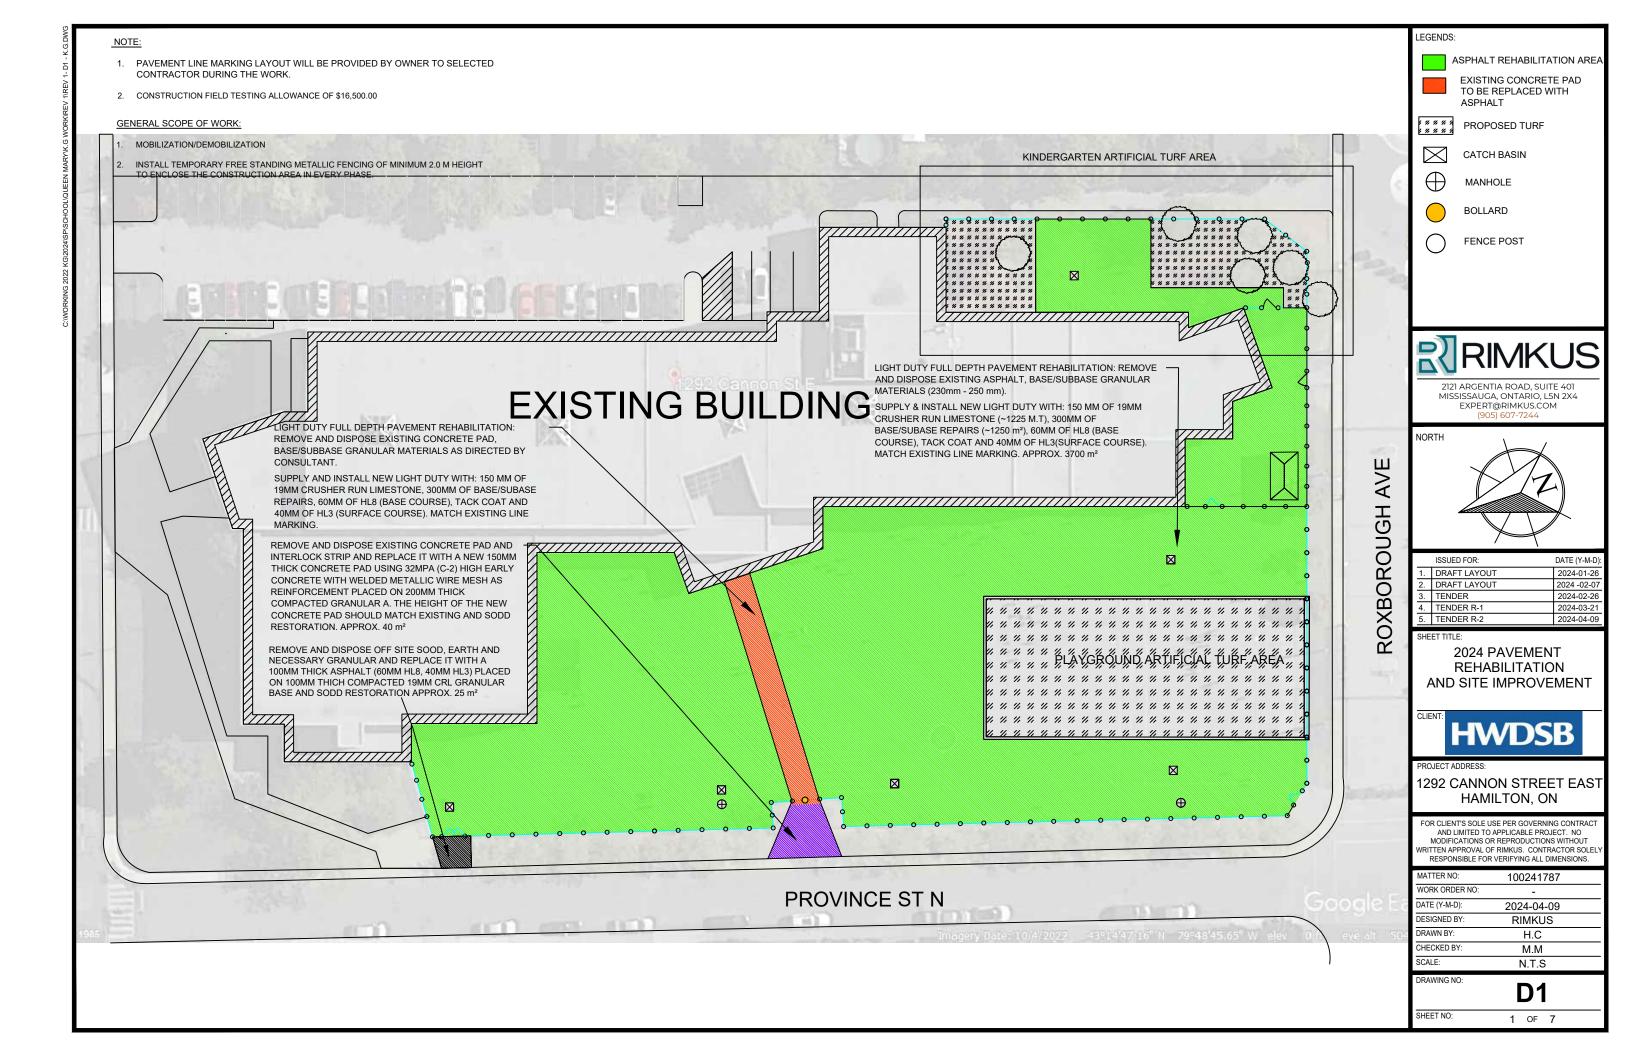

2121 ARGENTIA ROAD, SUITE 401 MISSISSAUGA, ONTARIO, L5N 2X4

EXPERT@RIMKUS.COM

SHEET TITLE:

EGENDS:

CONCRETE CURB AND ARTIFICIAL TURF GRANULAR STRUCTURE DETAILS



PROJECT ADDRESS

1292 CANNON STREET EAST HAMILTON, ON

FOR CLIENT'S SOLE USE PER GOVERNING CONTRACT AND LIMITED TO APPLICABLE PROJECT. NO MODIFICATIONS OR REPRODUCTIONS WITHOUT WRITTEN APPROVAL OF RIMKUS. CONTRACTOR SOLEL' RESPONSIBLE FOR VERIFYING ALL DIMENSIONS.

| MATTER NO:     | 100241787  |  |
|----------------|------------|--|
| WORK ORDER NO: | -          |  |
| DATE (Y-M-D):  | 2024-04-09 |  |
| DESIGNED BY:   | RIMKUS     |  |
| DRAWN BY:      | H.C        |  |
| CHECKED BY:    | M.M        |  |
| SCALE:         | N.T.S      |  |
|                |            |  |

DRAWING NO: **D6**SHEET NO: 6 OF 7