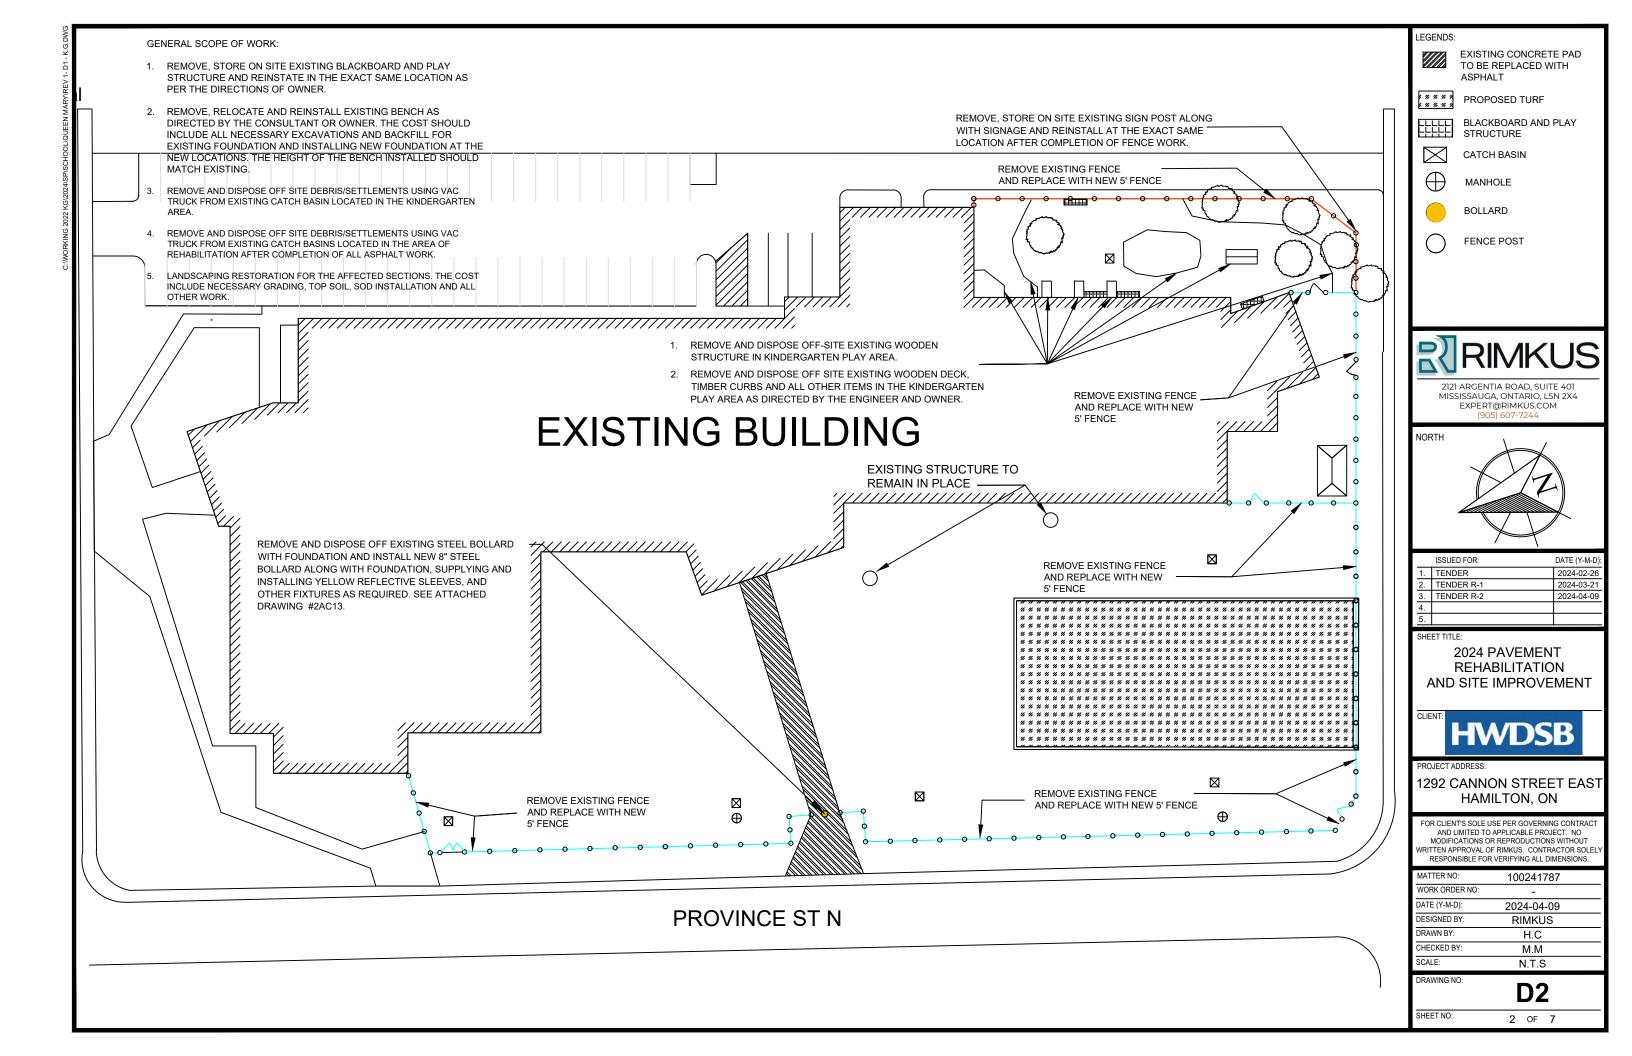

2121 ARGENTIA ROAD, SUITE 401 MISSISSAUGA, ONTARIO, L5N 2X4

EXPERT@RIMKUS.COM

SHEET TITLE:

EGENDS:

CONCRETE CURB AND ARTIFICIAL TURF GRANULAR STRUCTURE DETAILS



PROJECT ADDRESS

1292 CANNON STREET EAST HAMILTON, ON

FOR CLIENT'S SOLE USE PER GOVERNING CONTRACT AND LIMITED TO APPLICABLE PROJECT. NO MODIFICATIONS OR REPRODUCTIONS WITHOUT WRITTEN APPROVAL OF RIMKUS. CONTRACTOR SOLEL' RESPONSIBLE FOR VERIFYING ALL DIMENSIONS.

| MATTER NO:     | 100241787  |  |
|----------------|------------|--|
| WORK ORDER NO: | -          |  |
| DATE (Y-M-D):  | 2024-04-09 |  |
| DESIGNED BY:   | RIMKUS     |  |
| DRAWN BY:      | H.C        |  |
| CHECKED BY:    | M.M        |  |
| SCALE:         | N.T.S      |  |
|                |            |  |

DRAWING NO: **D6**SHEET NO: 6 OF 7