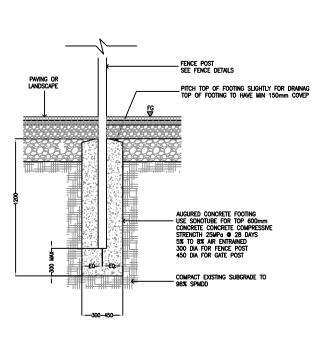

## CHAINLINK FENCE SPECS:

- 1. ALL FENCE POSTS, FENCE POSTS CAPS AND FABRIC COMPONENTS SHALL BE NEW AND HOT DIPPED GALVANIZED, ZINC PAINTED.
- 2. ALL RAILS AND BRACES TO BE WELDED TO POSTS.

CONCRETE FOOTING FOR CHAIN-LINK FENCE & GATES

- 3. FENCE FABRIC TO BE 50mm X 50mm WOVEN MESH No.6 GAUGE.
- 4. FASTEN FABRIC TO RAILS, BRACES AND POSTS WITH No.7 GAUGE STEEL FENCE TIES 200mm O.C. MAX.
- 5. CHAINLINK FABRIC SHALL BE FASTENED TO THE POSTS FACING THE SCHOOL PLAY YARD.
- 6. ALL ACCESSORIES TO BE RUST RESISTANT GALVANIZED (TENSION BARS, POST CAPS, BANDS, CLAMPS, SLEEVES, ETC.)
- 7. TOP, BOTTOM, MIDRAILS AND BRACES TO BE CONTINUOUS PIPE.
- 8. ALL POSTS TO BE  $\pm 60$ mm OUTSIDE DIAMETER WITH WEIGHT 15.3kg/m AND THICKNESS OF ±7.6mm
- 9. ALL TOP, BOTTOM AND MID RAILS TO BE ±47mm OUTSIDE DIAMETER, BUTT WELDED, SCHEDULE 40 PIPE.

OPSD 972.132

2121 ARGENTIA ROAD, SUITE 401 MISSISSAUGA, ONTARIO, L5N 2X4

EXPERT@RIMKUS.COM

SHEET TITLE:

OPSD 972.102

NORTH

EGENDS:

**CHAIN LINK FENCE DETAILS** 