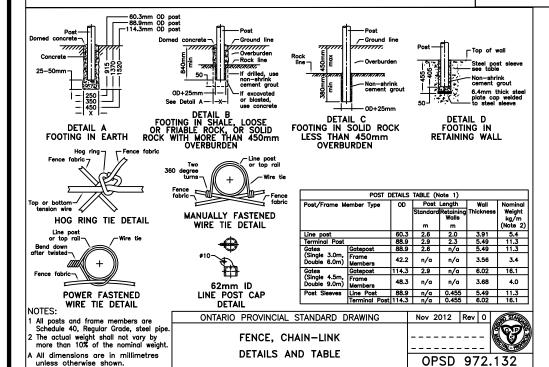

## CHAINLINK FENCE SPECS:

- 1. ALL FENCE POSTS, FENCE POSTS CAPS AND FABRIC COMPONENTS SHALL BE NEW AND HOT DIPPED GALVANIZED, ZINC PAINTED.
- 2. ALL RAILS AND BRACES TO BE WELDED TO POSTS.

CONCRETE FOOTING FOR CHAIN-LINK FENCE & GATES

- 3. FENCE FABRIC TO BE 50mm X 50mm WOVEN MESH No.6 GAUGE.
- 4. FASTEN FABRIC TO RAILS, BRACES AND POSTS WITH No.7 GAUGE STEEL FENCE TIES 200mm O.C. MAX.
- 5. CHAINLINK FABRIC SHALL BE FASTENED TO THE POSTS FACING THE SCHOOL PLAY YARD.
- 6. ALL ACCESSORIES TO BE RUST RESISTANT GALVANIZED (TENSION BARS, POST CAPS, BANDS, CLAMPS, SLEEVES, ETC.)
- 7. TOP, BOTTOM, MIDRAILS AND BRACES TO BE CONTINUOUS PIPE.
- 8. ALL POSTS TO BE  $\pm 60$ mm OUTSIDE DIAMETER WITH WEIGHT 15.3kg/m AND THICKNESS OF ±7.6mm
- 9. ALL TOP, BOTTOM AND MID RAILS TO BE ±47mm OUTSIDE DIAMETER, BUTT WELDED, SCHEDULE 40 PIPE.

OPSD 972.132

2121 ARGENTIA ROAD, SUITE 401 MISSISSAUGA, ONTARIO, L5N 2X4

EXPERT@RIMKUS.COM

SHEET TITLE:

OPSD 972.102

NORTH

EGENDS:

**CHAIN LINK FENCE DETAILS** 