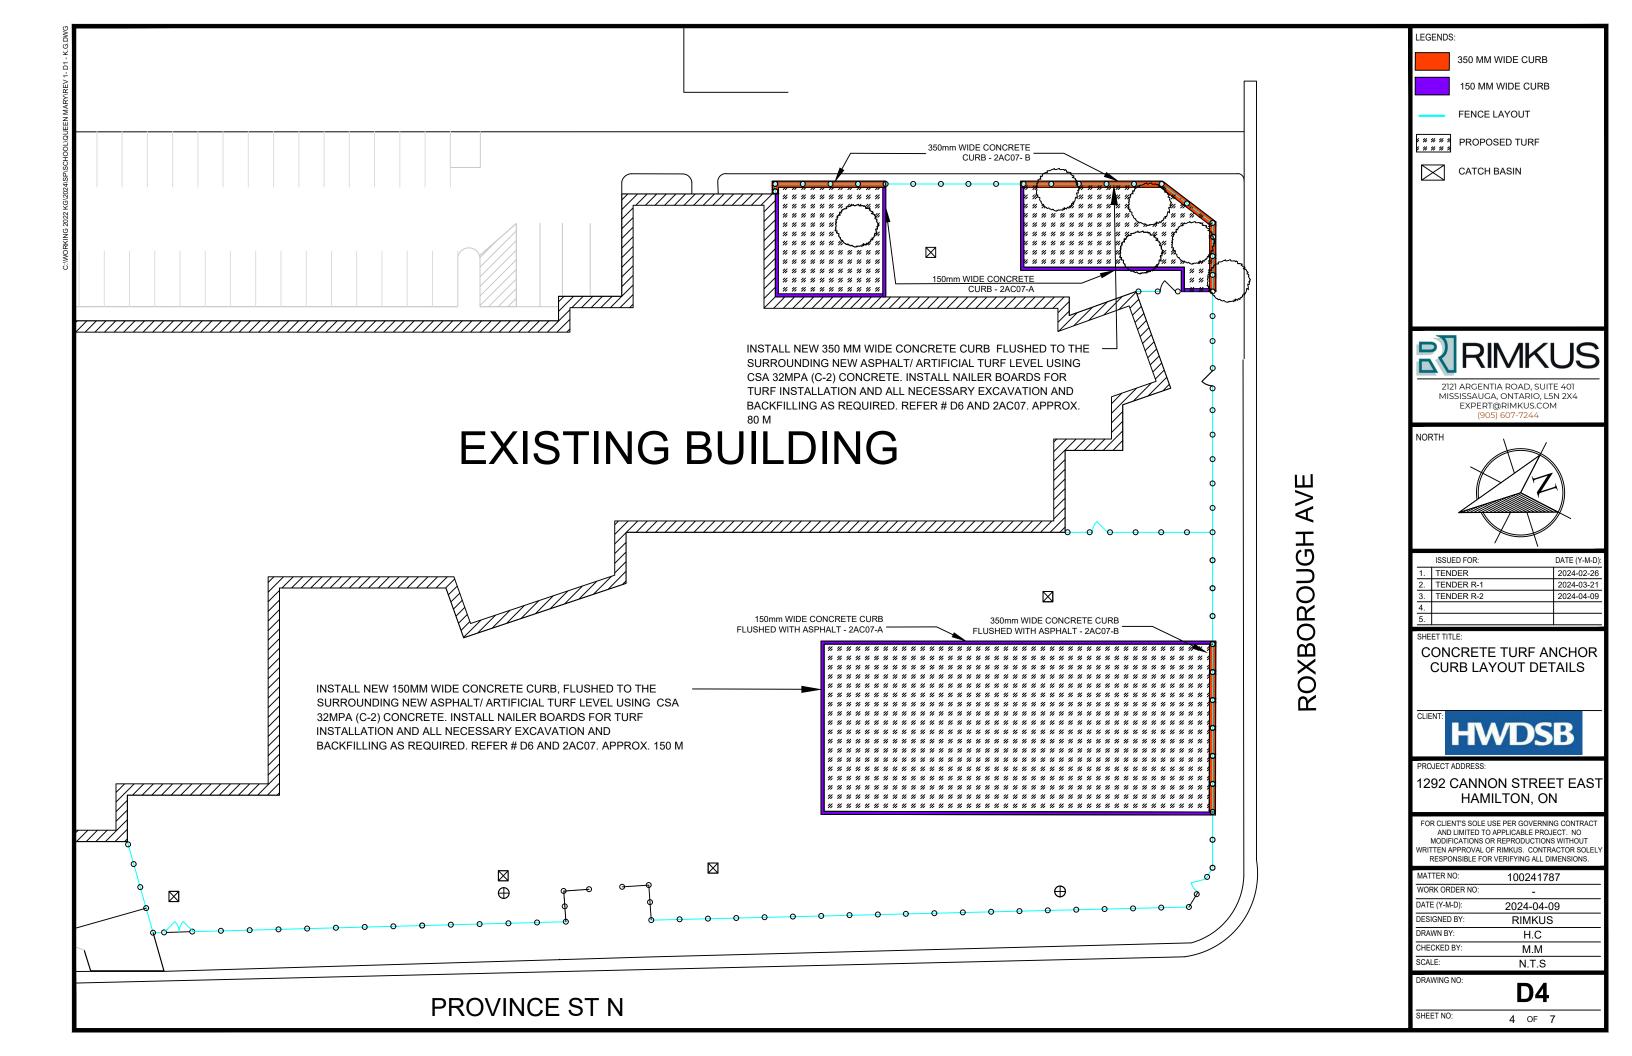

2121 ARGENTIA ROAD, SUITE 401 MISSISSAUGA, ONTARIO, L5N 2X4

EXPERT@RIMKUS.COM

SHEET TITLE:

EGENDS:

CONCRETE CURB AND ARTIFICIAL TURF GRANULAR STRUCTURE DETAILS

PROJECT ADDRESS

1292 CANNON STREET EAST HAMILTON, ON