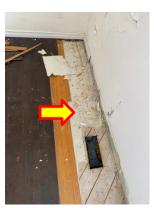

July 14, 2023 Pinchin File: 233190.003

City of Toronto

Assessed Area, 2<sup>nd</sup> Floor

Asbestos-containing white paper insulation found under original hardwood flooring, Bedroom, 2<sup>nd</sup> Floor, Location 13.