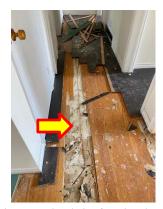

July 14, 2023 Pinchin File: 233190.003

City of Toronto

Assessed Area, 2<sup>nd</sup> Floor

Asbestos-containing white paper insulation found under original hardwood flooring, Bedroom, 2<sup>nd</sup> Floor, Location 13.

Asbestos-containing white paper insulation found under original hardwood flooring, Bedroom,  $2^{\rm nd}$  Floor, Location 14.

© 2023 Pinchin Ltd. Page 2 of 3

Asbestos-containing paper insulation found under original hardwood flooring, Bedroom, 2<sup>nd</sup> Floor, Location 15.