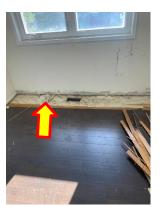

Asbestos-containing white paper insulation found under original hardwood flooring, Bedroom,  $2^{\rm nd}$  Floor, Location 14.

© 2023 Pinchin Ltd. Page 2 of 3

Asbestos-containing paper insulation found under original hardwood flooring, Bedroom, 2<sup>nd</sup> Floor, Location 15.