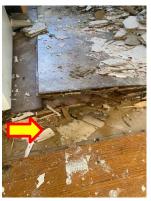

Asbestos-containing paper insulation found under original hardwood flooring, Corridor, 2<sup>nd</sup> Floor, Location 17.

Non-asbestos paper insulation found under original hardwood flooring, Bedroom, 2<sup>nd</sup> Floor, Location 16.