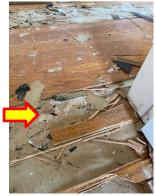

Asbestos-containing white paper insulation found under original hardwood flooring, Bedroom,  $2^{\rm nd}$  Floor, Location 14.

© 2023 Pinchin Ltd. Page 2 of 3

Asbestos-containing paper insulation found under original hardwood flooring, Bedroom, 2<sup>nd</sup> Floor, Location 15.