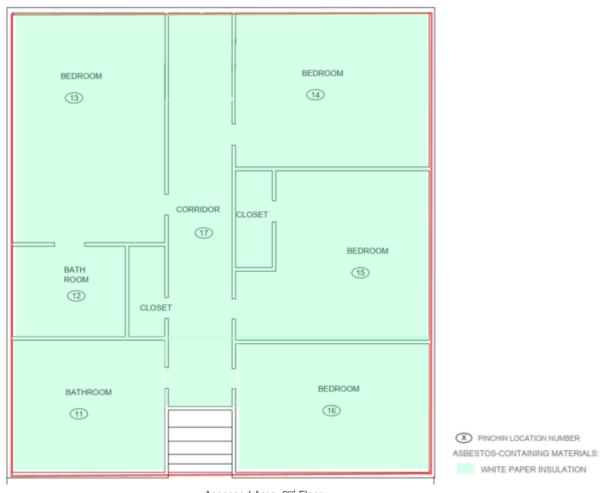

#### Work Area 1: 23 Barberry Place

An intrusive investigation was conducted to delineate the location of asbestos-containing white paper insulation under hardwood flooring was conducted within the 2<sup>nd</sup> Floor and Ground Floor.

- Asbestos-containing white paper insulation was observed to be present under hardwood flooring within Corridor (Location 17) and select Bedrooms (Locations13, 14 and 15) on the 2<sup>nd</sup> Floor.
- Non-asbestos black paper insulation was observed to be present within East Bedroom (Location 16) and Washrooms (Location 12 and 13) on the 2<sup>nd</sup> Floor, and Kitchen (7) Location) and Living Room (Location 6) on the Ground Floor.
- No insulation was present within Stairwells.

### Recommendation:

Based on the findings of the investigation, asbestos-containing white paper insulation was observed to be installed in an inconsistent pattern; therefore, it is presumed to be present in all areas of the 2nd Floor. Type 3 abatement procedures, as per O. Reg. 278/05, are required for the removal of hardwood flooring and associated paper insulation throughout the 2<sup>nd</sup> Floor (including bedrooms, corridor, closets and washrooms). Approximately 600 square feet of asbestos-containing friable white paper insulation is assumed to be present.