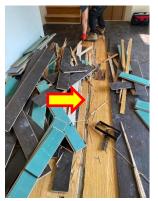

- Asbestos-containing white paper insulation was observed to be present under hardwood flooring within Corridor (Location 17) and select Bedrooms (Locations13, 14 and 15) on the 2<sup>nd</sup> Floor.
- Non-asbestos black paper insulation was observed to be present within East Bedroom (Location 16) and Washrooms (Location 12 and 13) on the 2<sup>nd</sup> Floor, and Kitchen (7) Location) and Living Room (Location 6) on the Ground Floor.
- No insulation was present within Stairwells.