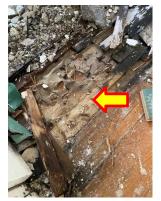

July 14, 2023 Pinchin File: 233190.003

City of Toronto

Assessed Area, 2<sup>nd</sup> Floor

Asbestos-containing white paper insulation found under original hardwood flooring, Bedroom, 2<sup>nd</sup> Floor, Location 13.