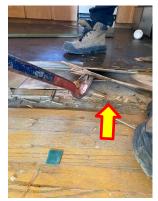

July 14, 2023 Pinchin File: 233190.003

City of Toronto

Assessed Area, 2<sup>nd</sup> Floor

Asbestos-containing white paper insulation found under original hardwood flooring, Bedroom, 2<sup>nd</sup> Floor, Location 13.