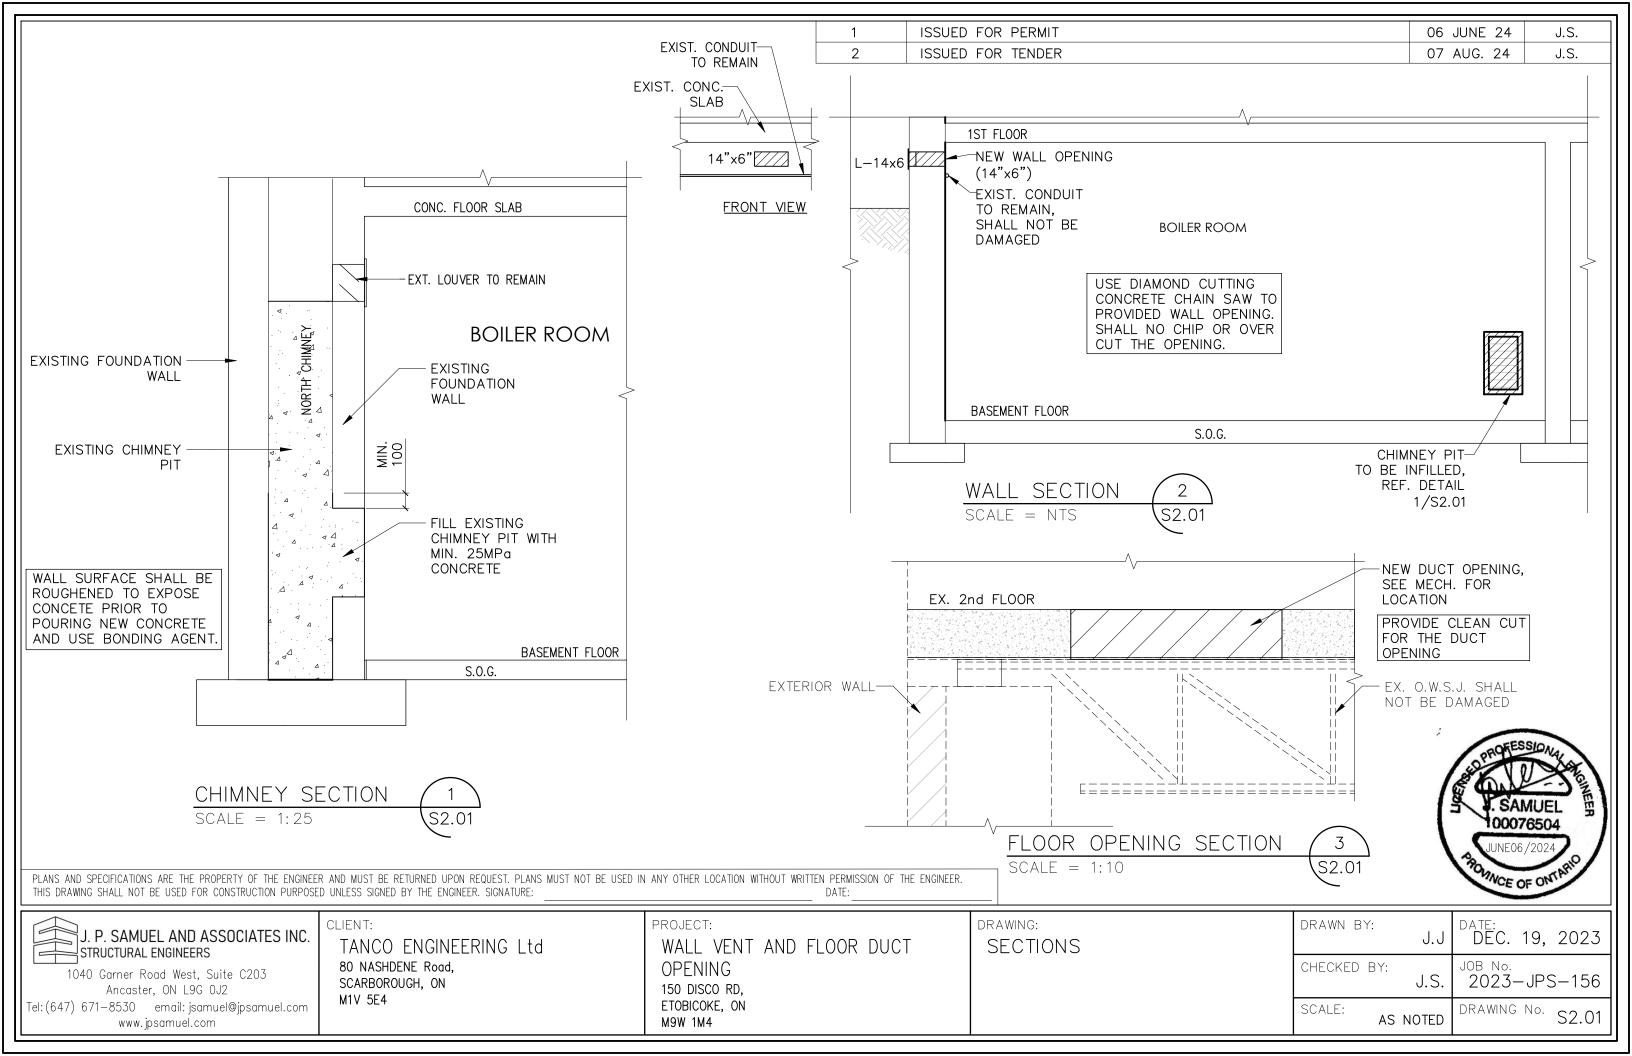

## CONCRETE NOTES

- 1. CONCRETE AND REBAR NOTES
  - 1. ALL CONCRETE WORK SHALL CONFORM TO CAN/CSA A23.1/A23.2-04 "CONCRETE MATERIAL & METHODS OF CONCRETE CONSTRUCTION/METHODS OF TEST AND STANDARD PRACTICES FOR CONCRETE
  - 2. CONCRETE, FOR FOUNDATION WALLS, SHALL CONFORM TO THE FOLLOWING:
    - CEMENT - NORMAL TYPE 10 PORTLAND CEMENT (60% CONTENT) STRENGTH
    - 25 MPa MINIMUM COMPRESSIVE STRENGTH AT 28 DAYS SLUMP
    - -76mm +/-19mm (3" +/-3/4") BEFORE ADMIXTURE ADMIXTURES - MIDRANGE WATER REDUCING STRENGTH INCREASING
    - ADMIXTURE
    - AIR ENTRAINMENT -NONE
    - AGGREGATES NATURAL SAND, GRAVEL, CRUSH ROCK, 19mm (3/4") MAX. AGGREGATE SIZE UNLESS NOTED ON CONTRACT DRAWINGS CURING - WET CURE OR 2 COATS OF ACRYLIC CURE AND SEAL ALSO SEE
    - CONCRETE FINISHING AND CURING NOTES. COVER TO REINFORCING - PER CSA STANDARD A23.3
    - REINFORCING SHALL BE CANADIAN BILLET STEEL DEFORMED BARS IN
  - 3. ACCORDANCE WITH CSA G30.18 GRADE 400 (400MPA).
  - 4. REINFORCING DETAILS & WORKMANSHIP SHALL BE IN ACCORDANCE WITH CAN/CSA - A23.1/A23.2 AND STANDARD A23.3
  - COVER TO REINFORCING SHALL BE IN ACCORDANCE WITH CAN/CSA-A23.1/A23.2 5. AND A23.3.
  - WHERE COLD OR HOT WEATHER FORECAST, ADHERE STRICTLY TO CSA A23.1 6.
  - NO SPLICING IS PERMITTED UNLESS SPECIFICALLY APPROVED BY ENGINEER. 7.
  - MINIMUM LAP SPLICES AND DEVELOPMENT LENGTHS MUST FOLLOW CSA 8. STANDARD A23.3 UNLESS OTHERWISE NOTED ON THE STRUCTURAL DRAWINGS. ALL SPLICES SHALL BE CLASS C.
  - ALL EXPOSED REINFORCEMENT ENDS DUE TO CONCRETE CHIPPING SHALL BE 9. PAINTED WITH EPOXY.
  - ALL GROUT SHALL BE CPD NON-SHRINK, NON-CORROSIVE AND SHALL CONTAIN 10. NON-FERROUS MATERIALS WITH MINIMUM EXPANSION UNLESS NOTED OTHERWISE ON THE CONTRACT DRAWINGS. MINIMUM COMPRESSIVE STRENGTH TO BE 40 MPA AFTER 3 DAYS UNLESS NOTED OTHERWISE ON THE DRAWINGS.
  - 11. MINIMUM CONCRETE COVER TO REINFORCEMENT IN NON-CORROSIVE ENVIRONMENT: -ALL CONCRETE CAST AGAINST AND PERMANENTLY EXPOSED TO EARTH OR ROCK TO BE 76mm (3").
    - -ALL CONCRETE BEAMS AND COLUMNS NOT EXPOSED TO EARTH OR WEATHER TO BE 38mm (1 1/2")
    - -ALL CONCRETE SLABS AND WALLS NOT EXPOSED TO EARTH OR WEATHER TO BE 25mm (1").
  - 12. MID-RANGE WATER REDUCING ADMIXTURES MAY BE USED UNLESS NOTED OTHERWISE (SEE ABOVE). NO CALCIUM CHLORIDE MAY BE USED.

## 2. CONCRETE FINISHING AND CURING

- 1. THE FLOOR SLAB AREA SHALL HAVE A STEEL TOWELED SURFACE AND SHALL BE CURED AS NOTED IN THE CONCRETE NOTES
- WHERE NEW CONCRETE IS TO BE PLACED AGAINST EXISTING CONCRETE, EXISTING CONCRETE MUST BE THOROUGHLY CLEANED TO REMOVE OIL, GREASE, AND DIRT AND BE SURFACE 'CHIPPED' A MINIMUM OF 13mm (1/2") PRIOR TO PLACEMENT OF NEW CONCRETE UNLESS NOTED OTHERWISE ON DRAWINGS. APPLICATION OF AN APPROVED BONDING AGENT SHALL BE APPLIED AT ALL INTERFACES BETWEEN NEW AND OLD CONCRETE WHERE BONDING IS REQUIRED AS PART OF THE DESIGN.