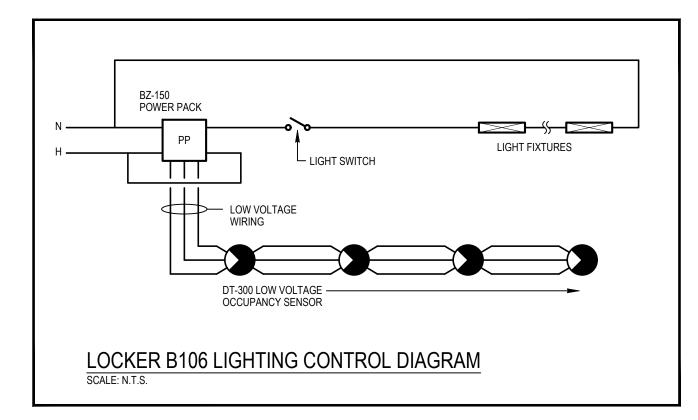

|             | LUMINAIRE SCHEDULE |                           |                               |       |                                                                                                                     |  |  |  |  |
|-------------|--------------------|---------------------------|-------------------------------|-------|---------------------------------------------------------------------------------------------------------------------|--|--|--|--|
| TYPE        | MANUFACTURER       | CATALOGUE NO.             | LAMPS                         | VOLT  | REMARKS                                                                                                             |  |  |  |  |
| G           | CFI                | 1DLG36L840-4-D<br>UNV-DIM | LED 36W 4000°K<br>3600 LUM