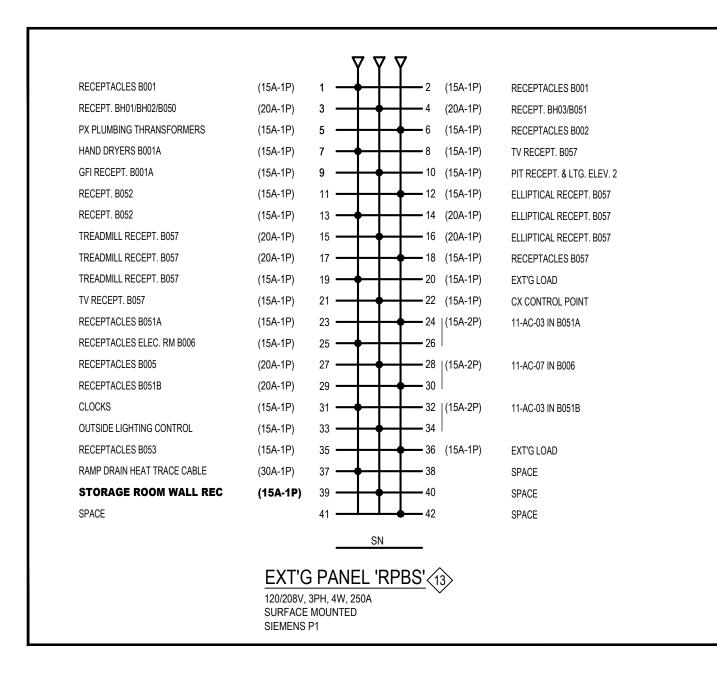

- REWIRE EXT'G RECEPTACLE TO NEW CIRCUIT(S) IN BOLD AS SHOWN. CIRCUIT # IN BRACKET IS THE EXT'G POWER CIRCUIT.
- 33 DUAL HANDICAP AUTO DOOR OPERATOR PLATE. INCLUDING CONTROL RELAYS, DUAL PUSH PLATES, ALL NECESSARY CONDUITS & COMM/POWER WIRING FOR THE DOOR OPERATOR SYSTEM. CONFIRM EXACT PLATE OR BUTTON STYLE WITH I.D. DWG PRIOR TO ORDERING.
- REPLACE EXT'G 15A COUNTER RECEPTACLE WITH A NEW 20A T-SLOT RECEPTACLE. PROVIDE NEW POWER WIRING & NEW 20A-1P BREAKER AS REQUIRED & CONNECTED TO DESIGNATED BRANCH CIRCUIT AS
- (35) IN SHOWER ROOMS B106C & B106D, SET THE FIRE ALARM SPEAKER/STROBE POWER TAP TO 1/4W.