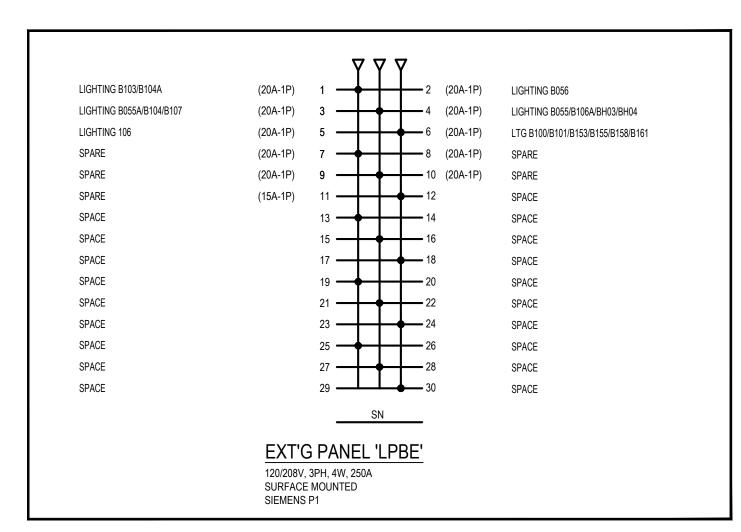

. DC DENOTES DOOR CONTACTOR.

CR DENOTES CARD READER.

REX DENOTES REQUEST-FOR-EXIT.

SJ DENOTES SECURITY JUNCTION BOX.

AV SURFACE MOUNTED DOUBLE GANG JUNCTION BOX C/W 1 1/4"C FROM JUNCTION BOX STUBBED UP.

EOL DENOTES END-OF-LINE RESISTOR.

OR SPLASHBACK.

GFI DENOTES GROUND FAULT INTERUPTOR.

+42" DENOTES TO BE INSTALLED 42" ABOVE

CH DENOTES MOUTNED 6" ABOVE COUNTER TOP

FINISHED FLOOR.

2 DENOTES NOTE 2. DENOTES MECHANICAL EQUIPMENT EF-1.

Tanco Engineering Limited

Issued or Revised

July 26, 2024 Issued for Permit & Tender

Jul 04, 2024 Issued for Client Review

Consulting Engineers

Scarborough, Ontario

80 Nashdene Road, Suite 213

M1V 5E4 (416) 321-3022

PEEL REGIONAL POLICE

BASEMENT 3030 ERIN MILLS PARKWAY MISSISSAUGA, ON

RAWN BY

LEGEND & NOTES

AS NOTED APR 30, 2024

E-'











| No. | Date          | Issued or Revised          |
|-----|---------------|----------------------------|
|     |               |                            |
|     |               |                            |
|     |               |                            |
|     |               |                            |
|     |               |                            |
|     |               |                            |
|     | July 26, 2024 | Issued for Permit & Tender |
|     | Jul 04, 2024  | Issued for Client Review   |



W. M. CHONG
90414772

JUL 26/24

NORTH

PEEL REGIONAL POLICE

BASEMENT 3030 ERIN MILLS PARKWAY MISSISSAUGA, ON

DRAWING TITLE

PARTIAL BASEMENT FLOOR PLANS - ELECTRICAL

| DRAWING NO.    | E-2 | 2           |              |
|----------------|-----|-----------