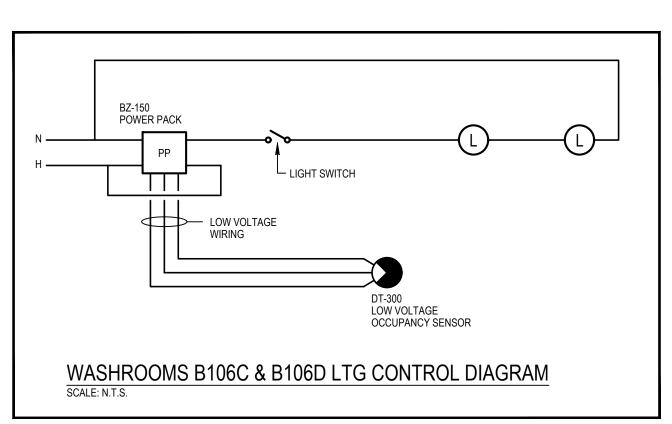

|             | LUMINAIRE SCHEDULE |                           |                               |       |                                                                                                                     |  |  |  |  |
|-------------|--------------------|---------------------------|-------------------------------|-------|---------------------------------------------------------------------------------------------------------------------|--|--|--|--|
| TYPE        | MANUFACTURER       | CATALOGUE NO.             | LAMPS                         | VOLT  | REMARKS                                                                                                             |  |  |  |  |
| G           | CFI                | 1DLG36L840-4-D<br>UNV-DIM | LED 36W 4000°K<br>3600 LUMEN