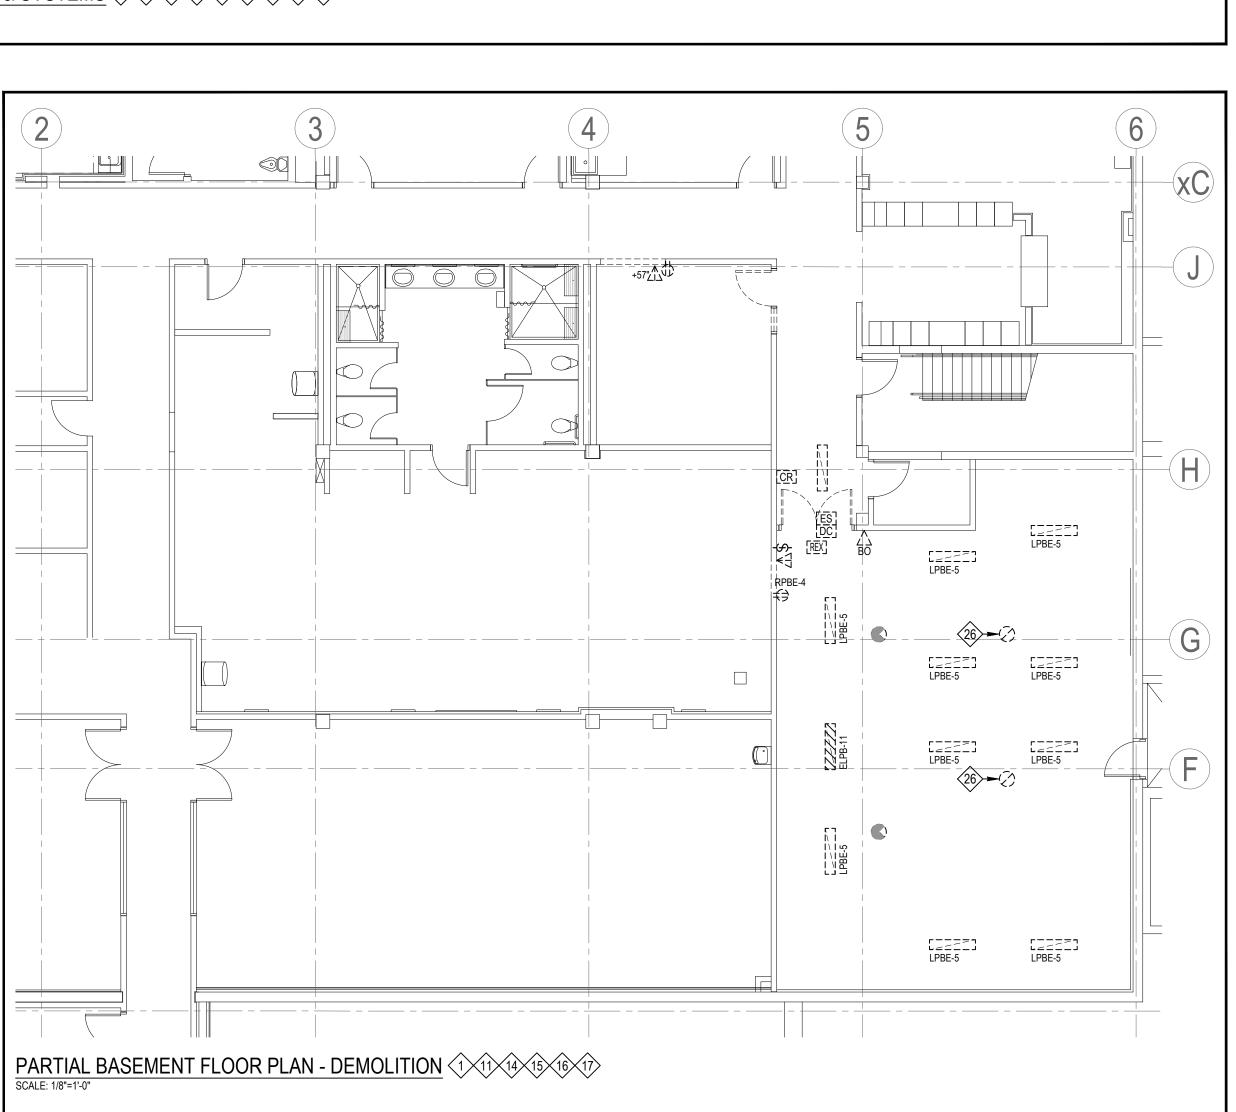

## LEGEND

NOTES: EQUIPMENT SHOWN DOTTED [ --- ] ARE EXISTING TO BE REMOVED. EQUIPMENT SHOWN [ ---- ] ARE EXISTING TO REMAIN. EQUIPMENT SHOWN BOLD [ —— ] ARE NEW OR RELOCATED.

NEW OR RELOCATED FLUORESCENT OR LED LUMINAIRE. REFER TO LUMINAIRE SCHEDULE.

LIGHTING FIXTURE CONNECTED TO EMERGENCY LIGHTING CIRCUIT.

EXISTING FLUORESCENT OR LED LUMINAIRE

EXISTING TO BE REMOVED FLUORESCENT OR LED LUMINAIRE

Q O INCANDESCENT, PL OR LED LUMINAIRE. ○, ○ EXIT LIGHTS.