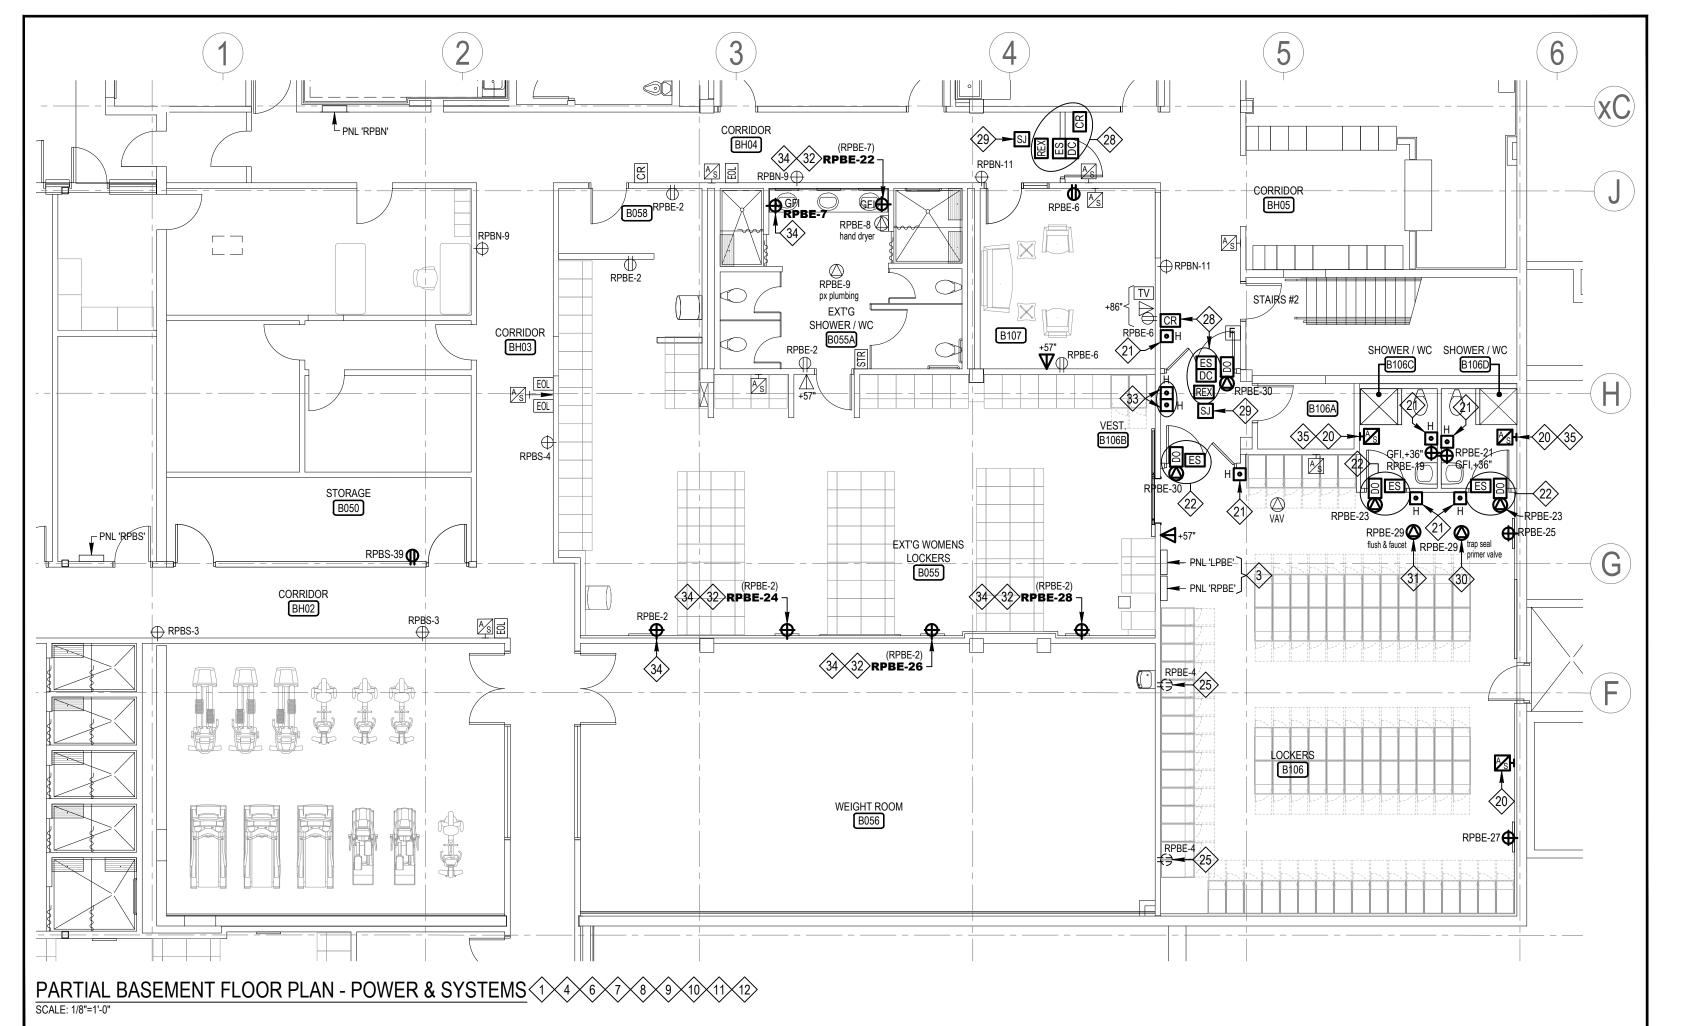

- REWIRE EXT'G RECEPTACLE TO NEW CIRCUIT(S) IN BOLD AS SHOWN. CIRCUIT # IN BRACKET IS THE EXT'G POWER CIRCUIT.
- 33 DUAL HANDICAP AUTO DOOR OPERATOR PLATE. INCLUDING CONTROL RELAYS, DUAL PUSH PLATES, ALL NECESSARY CONDUITS & COMM/POWER WIRING FOR THE DOOR OPERATOR SYSTEM. CONFIRM EXACT PLATE OR BUTTON STYLE WITH I.D. DWG PRIOR TO ORDERING.
- REPLACE EXT'G 15A COUNTER RECEPTACLE WITH A NEW 20A T-SLOT RECEPTACLE. PROVIDE NEW POWER WIRING & NEW 20A-1P BREAKER AS REQUIRED & CONNECTED TO DESIGNATED BRANCH CIRCUIT AS
- (35) IN SHOWER ROOMS B106C & B106D, SET THE FIRE ALARM SPEAKER/STROBE POWER TAP TO 1/4W.