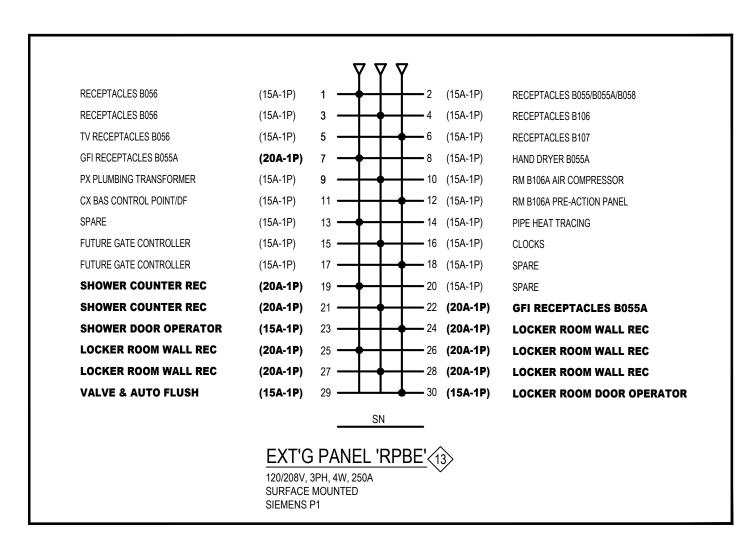

- REWIRE EXT'G RECEPTACLE TO NEW CIRCUIT(S) IN BOLD AS SHOWN. CIRCUIT # IN BRACKET IS THE EXT'G POWER CIRCUIT.
- 33 DUAL HANDICAP AUTO DOOR OPERATOR PLATE. INCLUDING CONTROL RELAYS, DUAL PUSH PLATES, ALL NECESSARY CONDUITS & COMM/POWER WIRING FOR THE DOOR OPERATOR SYSTEM. CONFIRM EXACT PLATE OR BUTTON STYLE WITH I.D. DWG PRIOR TO ORDERING.
- REPLACE EXT'G 15A COUNTER RECEPTACLE WITH A NEW 20A T-SLOT RECEPTACLE. PROVIDE NEW POWER WIRING & NEW 20A-1P BREAKER AS REQUIRED & CONNECTED TO DESIGNATED BRANCH CIRCUIT AS
- (35) IN SHOWER ROOMS B106C & B106D, SET THE FIRE ALARM SPEAKER/STROBE POWER TAP TO 1/4W.