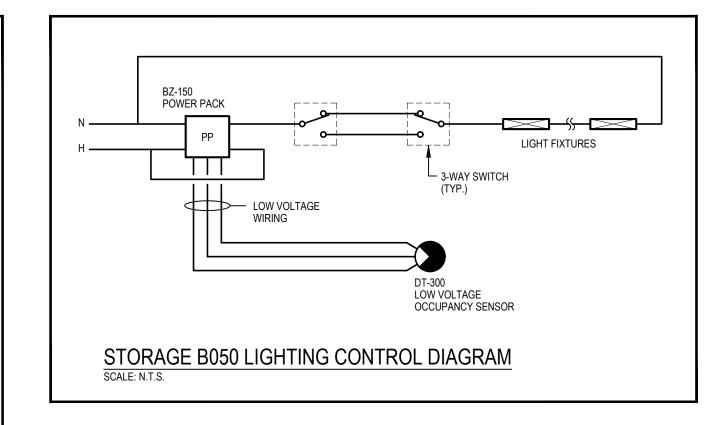

|             | LUMINAIRE SCHEDULE |                           |                               |       |                                                                                                                     |  |  |  |  |
|-------------|--------------------|---------------------------|-------------------------------|-------|---------------------------------------------------------------------------------------------------------------------|--|--|--|--|
| TYPE        | MANUFACTURER       | CATALOGUE NO.             | LAMPS                         | VOLT  | REMARKS                                                                                                             |  |  |  |  |
| G           | CFI                | 1DLG36L840-4-D<br>UNV-DIM | LED 36W 4000°K<br>3600 L