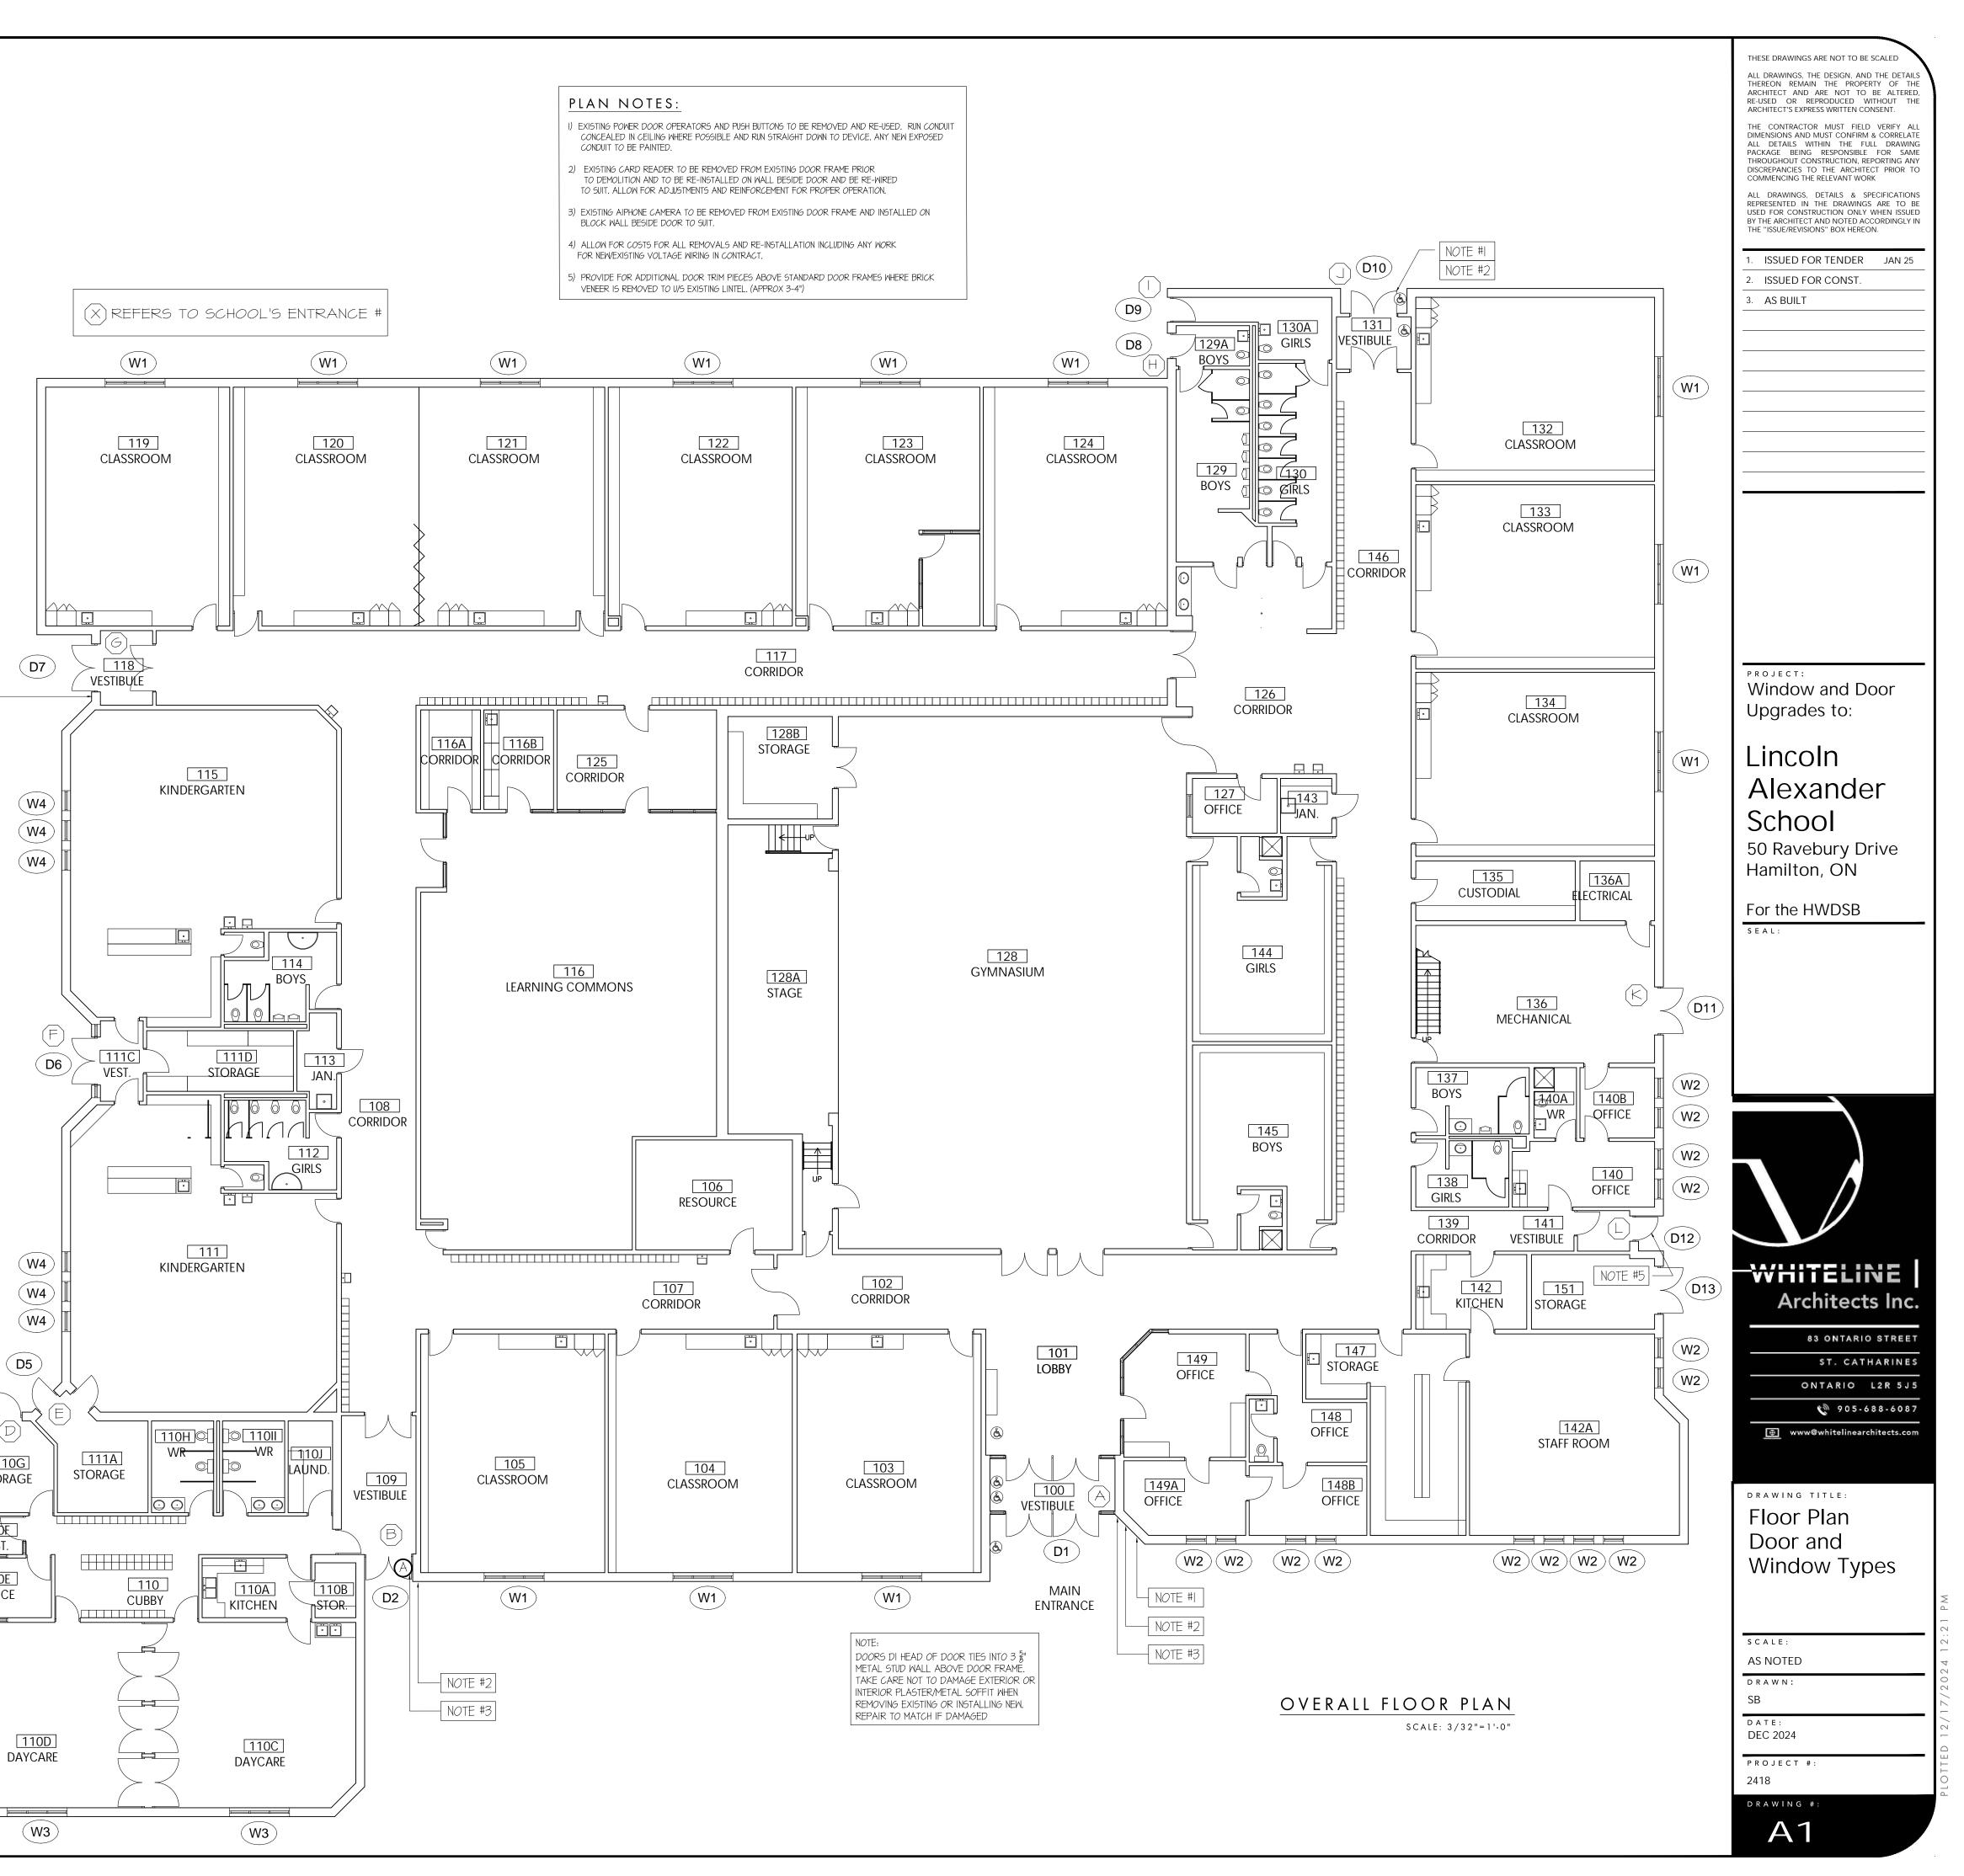

NEW WINDOW BLINDS AS SPECIFIED IN ALL UNITS

PREFINISHED ALUMINUM SILLS TO MATCH WINDOW FRAMING FOR ALL UNITS - NO SHARP EDGES.

(W3)

110D

**D7** 

(W4)

W4

(W4)

W4

W4 W4

**D5** 

U

110G

STORAGE

[110E]

VEST.

110E

OFFICE

|           | Ē           |                   |                                     |                                         |       |                 |              |        |       |        |          |          |
|-----------|-------------|-------------------|-------------------------------------|-----------------------------------------|-------|-----------------|--------------|--------|-------|--------|----------|----------|
|           |             |                   |                                     | W<br>3                                  |       | W<br>3          |              |        |       |        |          |          |
|           |             |                   |                                     |                                         |       |                 |              |        |       |        | W<br>1   |          |
|           |             |                   |                                     |                                         |       |                 |              | (      |       |        |          |          |
|           |             |                   |                                     |                                         |       |                 |              |        |       |        |          |          |
|           |             |                   |                                     |                                         |       |                 |              |        |       |        |          |          |
|           |             |                   |                                     |                                         |       |                 |              |        |       |        |          |          |
|           |             |                   |                                     |                                         | _     |                 |              |        |       |        |          |          |
|           |             |                   |                                     |                                         |       |                 |              |        |       |        |          |          |
|           |             |                   |                                     |                                         |       |                 |              |        |       |        |          |          |
|           |             |                   |                                     |                                         |       |                 |              |        |       |        |          |          |
|           |             |                   |                                     |                                         |       |                 |              |        |       |        |          |          |
|           |             |                   |                                     |                                         |       |                 |              |        |       |        |          |          |
|           |             |                   |                                     |                                         |       |                 |              |        |       |        | <b>—</b> |          |
|           |             |                   |                                     |                                         |       |                 |              |        |       |        |          |          |
|           |             |                   |                                     |                                         |       |                 |              |        |       |        |          |          |
|           |             |                   |                                     |                                         |       |                 |              |        |       |        |          |          |
|           |             |                   |                                     |                                         |       |                 |              |        | 2 2   |        | 213) (   | DI2      |
|           | ALL E       | XTERIC            |                                     | ELECTRICAL ITEMS TO<br>ECURITY CONTACTS |       |                 |              |        |       |        |          |          |
|           |             |                   |                                     |                                         |       | DC              | DOR S        | СНІ    | EDU   | LE     |          |          |
| ID #      | LOCAT       |                   | DOOR                                | MATERIAL                                | ELEV. | LIVIICI         | FRAME        | JAMB   | ELEV. | FINISH | DEPTH    | RAT      |
| NO.<br>DI | FROM<br>EXT | T0<br>1 <i>00</i> | SIZE<br>2 @ 3'-2" x 7'-0"<br>2 SETS | INSULATED H.M.                          |       | FINISH<br>Paint | HOLLOW METAL | A JAMB | F-3   | PAINT  | 5 3/4"   | FIR<br>- |
| D2        | EXT         | 109               | 2 @ 3'-0" X 7'-0"                   | INSULATED H.M.                          |       | PAINT           | HOLLOW METAL | A      | F-I   | PAINT  | 5 3/4"   | -        |
| D3        | EXT         | ll <i>O</i> F     | 3'-0" x 7-0"                        | INSULATED H.M.                          |       | PAINT           | HOLLOW METAL | A      | F-5   | PAINT  | 5 3/4"   | -        |
| D4        | EXT         | llog              | 3'-0" X 7'-0"<br>3'-0" x 7'-0"      | INSULATED H.M.                          | 2     | PAINT<br>PAINT  | HOLLOW METAL | A .    | F-2   | PAINT  | 5 3/4"   | -        |
| D5        | EXT         | IIIA              | 2 @ 3'-2" X 7'-0"                   | INSULATED H.M.                          | 2     | PAINT           | HOLLOW METAL | A      | F-2   | PAINT  | 5 3/4"   | -        |
| D6        | EXT         |                   |                                     |                                         |       | 1 / 11/1        |              | A      | F-4   | PAINT  | 5 3/4"   |          |