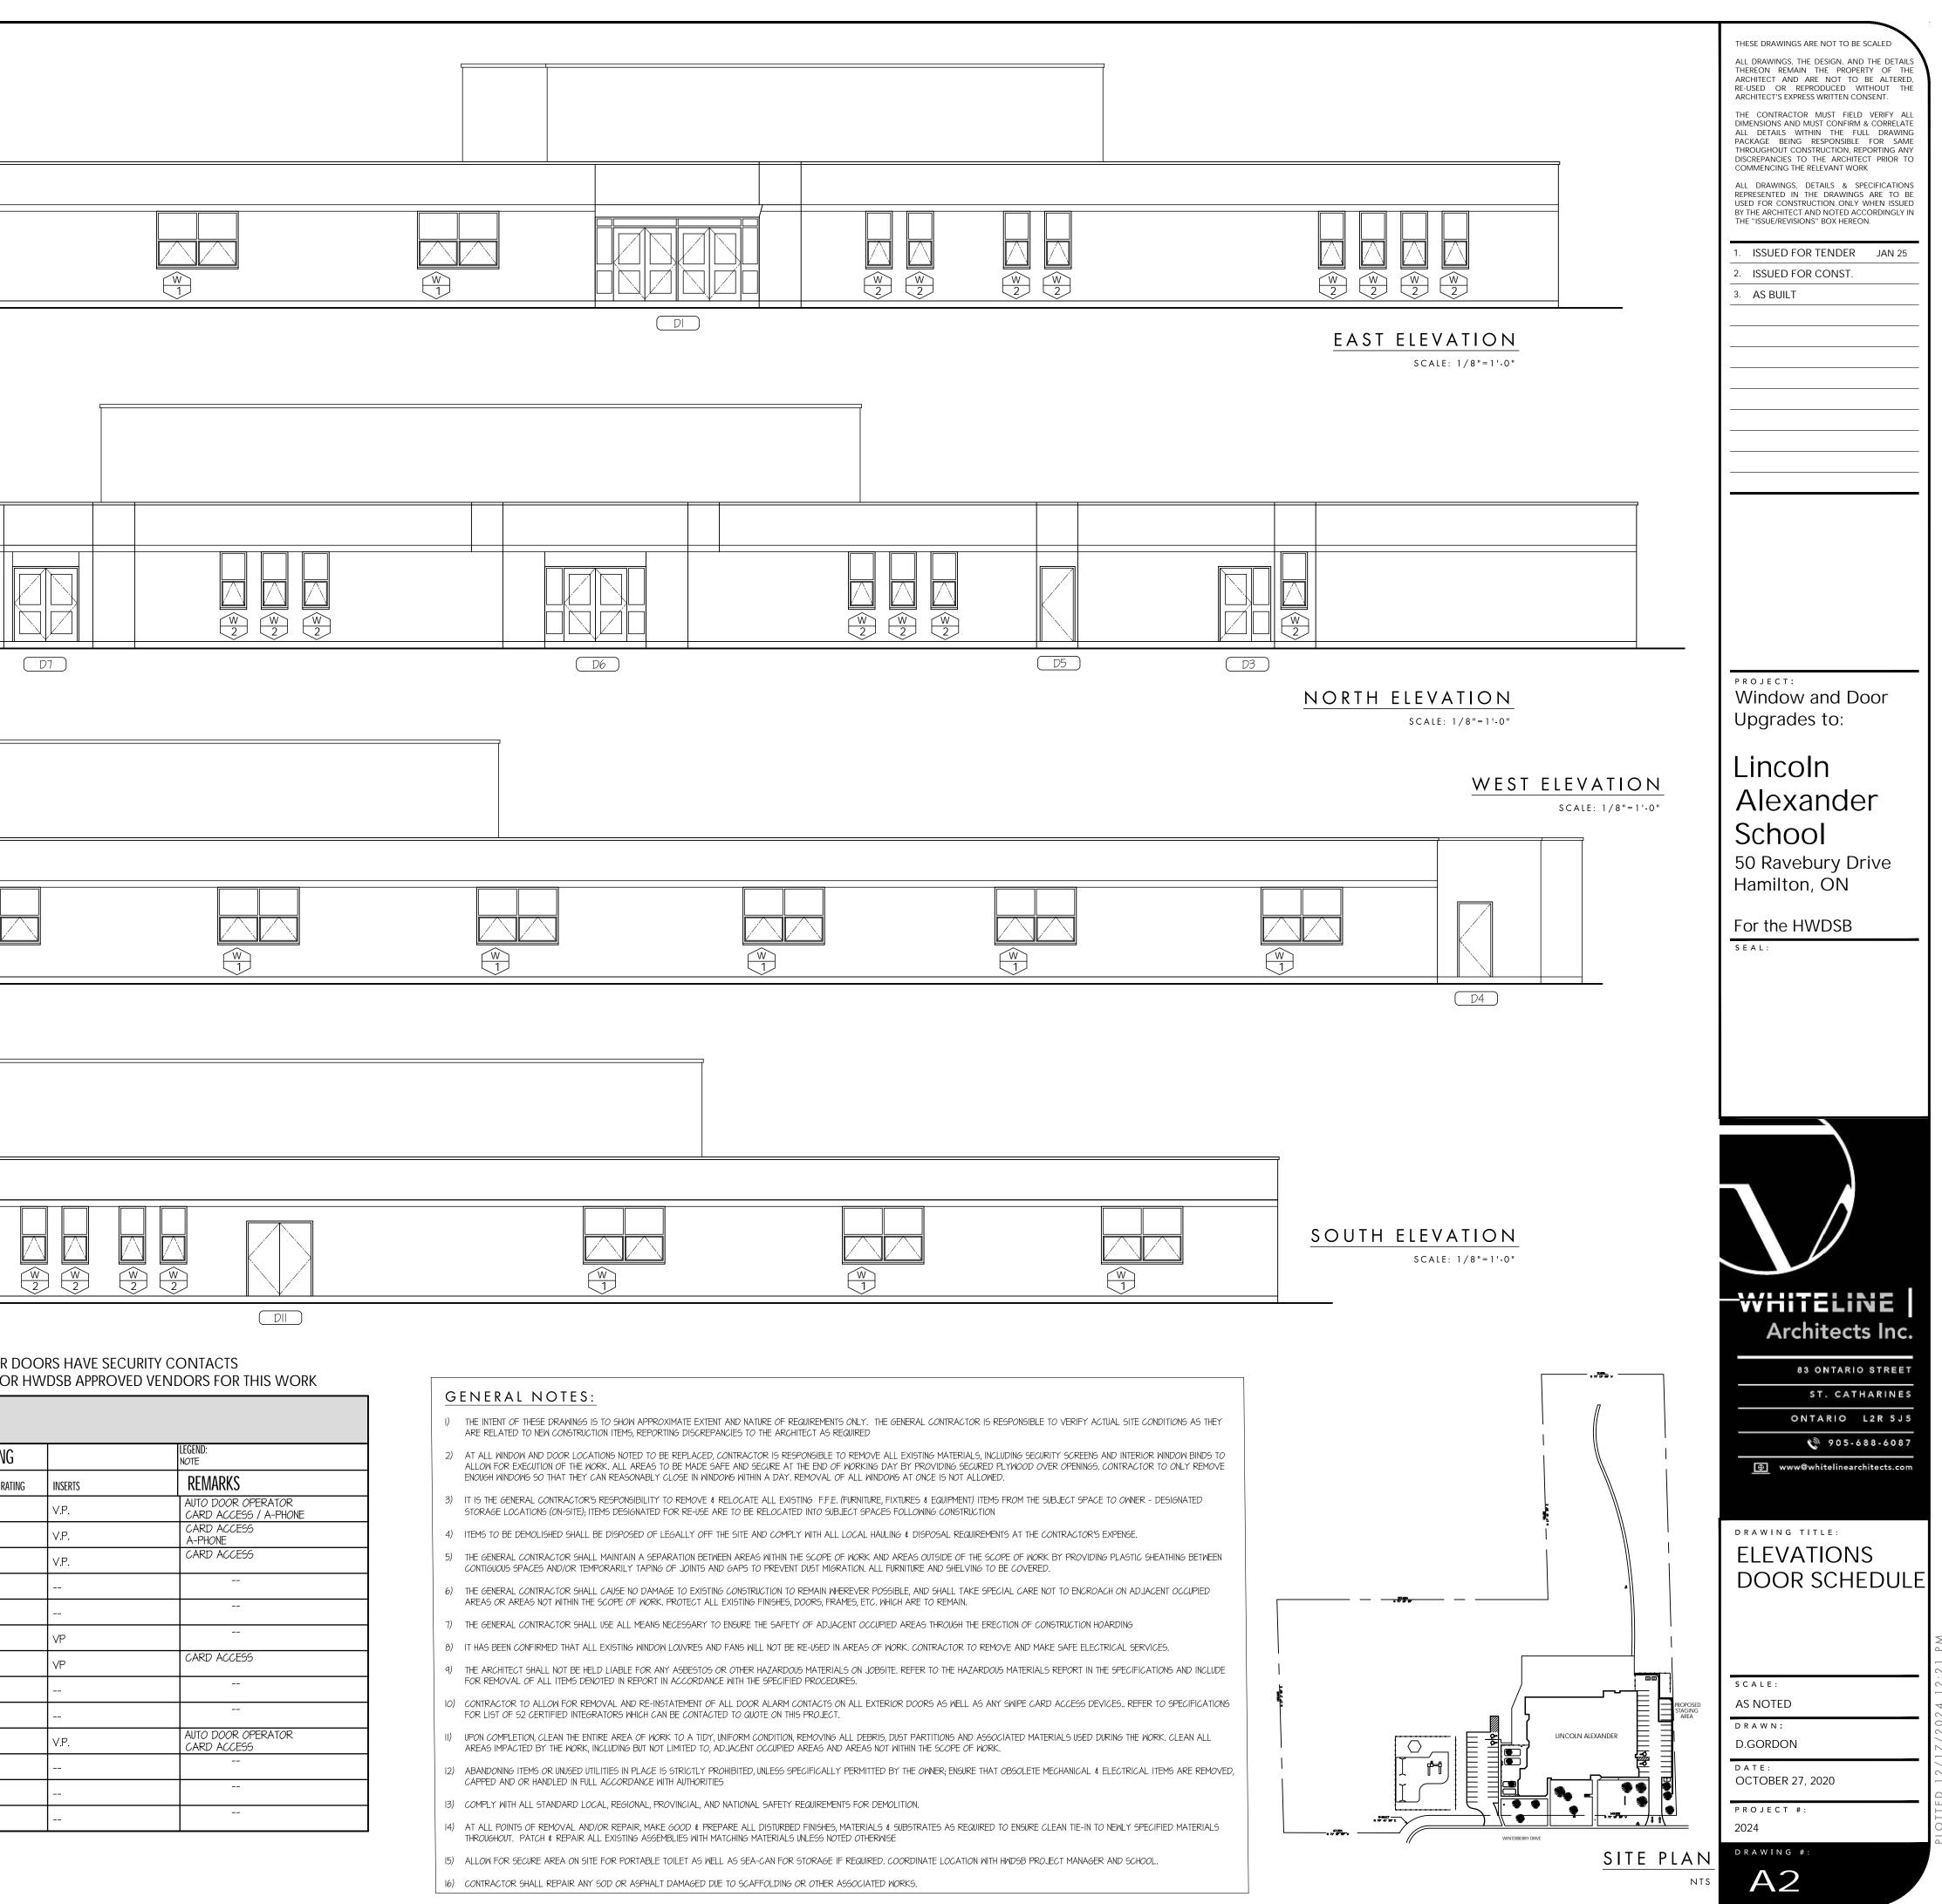

110E

OFFICE

|           | Ē           |                   |                                     |                                         |       |                 |              |        |       |        |          |          |
|-----------|-------------|-------------------|-------------------------------------|-----------------------------------------|-------|-----------------|--------------|--------|-------|--------|----------|----------|
|           |             |                   |                                     | W<br>3                                  |       | W<br>3          |              |        |       |        |          |          |
|           |             |                   |                                     |                                         |       |                 |              |        |       |        | W<br>1   |          |
|           |             |                   |                                     |                                         |       |                 |              | (      |       |        |          |          |
|           |             |                   |                                     |                                         |       |                 |              |        |       |        |          |          |
|           |             |                   |                                     |                                         |       |                 |              |        |       |        |          |          |
|           |             |                   |                                     |                                         |       |                 |              |        |       |        |          |          |
|           |             |                   |                                     |                                         | _     |                 |              |        |       |        |          |          |
|           |             |                   |                                     |                                         |       |                 |              |        |       |        |          |          |
|           |             |                   |                                     |                                         |       |                 |              |        |       |        |          |          |
|           |             |                   |                                     |                                         |       |                 |              |        |       |        |          |          |
|           |             |                   |                                     |                                         |       |                 |              |        |       |        |          |          |
|           |             |                   |                                     |                                         |       |                 |              |        |       |        |          |          |
|           |             |                   |                                     |                                         |       |                 |              |        |       |        | <b>—</b> |          |
|           |             |                   |                                     |                                         |       |                 |              |        |       |        |          |          |
|           |             |                   |                                     |                                         |       |                 |              |        |       |        |          |          |
|           |             |                   |                                     |                                         |       |                 |              |        |       |        |          |          |
|           |             |                   |                                     |                                         |       |                 |              |        | 2 2   |        | 213) (   | DI2      |
|           | ALL E       | XTERIC            |                                     | ELECTRICAL ITEMS TO<br>ECURITY CONTACTS |       |                 |              |        |       |        |          |          |
|           |             |                   |                                     |                                         |       | DC              | DOR S        | СНІ    | EDU   | LE     |          |          |
| ID #      | LOCAT       |                   | DOOR                                | MATERIAL                                | ELEV. | LIVIICI         | FRAME        | JAMB   | ELEV. | FINISH | DEPTH    | RAT      |
| NO.<br>DI | FROM<br>EXT | T0<br>1 <i>00</i> | SIZE<br>2 @ 3'-2" x 7'-0"<br>2 SETS | INSULATED H.M.                          |       | FINISH<br>Paint | HOLLOW METAL | A JAMB | F-3   | PAINT  | 5 3/4"   | FIR<br>- |
| D2        | EXT         | 109               | 2 @ 3'-0" X 7'-0"                   | INSULATED H.M.                          |       | PAINT           | HOLLOW METAL | A      | F-I   | PAINT  | 5 3/4"   | -        |
| D3        | EXT         | ll <i>O</i> F     | 3'-0" x 7-0"                        | INSULATED H.M.                          |       | PAINT           | HOLLOW METAL | A      | F-5   | PAINT  | 5 3/4"   | -        |
| D4        | EXT         | llog              | 3'-0" X 7'-0"<br>3'-0" x 7'-0"      | INSULATED H.M.                          | 2     | PAINT<br>PAINT  | HOLLOW METAL | A .    | F-2   | PAINT  | 5 3/4"   | -        |
| D5        | EXT         | IIIA              | 2 @ 3'-2" X 7'-0"                   | INSULATED H.M.                          | 2     | PAINT           | HOLLOW METAL | A      | F-2   | PAINT  | 5 3/4"   | -        |
| D6        | EXT         |                   |                                     |                                         |       | 1 / 11/1        |              | A      | F-4   | PAINT  | 5 3/4"   |          |

| ID # | LOCATION |      | DOOR                        |                |       |        | FRAME        | FRAME |       |        |        |            |  |
|------|----------|------|-----------------------------|----------------|-------|--------|--------------|-------|-------|--------|--------|------------|--|
|      | FROM     | TO   | SIZE                        | MATERIAL       | ELEV. | FINISH | MATERIAL     | JAMB  | ELEV. | FINISH | DEPTH  | FIRE RATIN |  |
| DI   | EXT      | 100  | 2 @ 3'-2" x 7'-0"<br>2 SETS | INSULATED H.M. |       | PAINT  | HOLLOW METAL | A     | F-3   | PAINT  | 5 3/4" |            |  |
| D2   | EXT      | 109  | 2 @ 3'-0" X 7'-0"           | INSULATED H.M. |       | PAINT  | HOLLOW METAL | A     | F-I   | PAINT  | 5 3/4" |            |  |
| D3   | EXT      | llOF | 3'-0" x 7-0"                | INSULATED H.M. |       | PAINT  | HOLLOW METAL | A     | F-5   | PAINT  | 5 3/4" |            |  |
| D4   | EXT      | llOG | 3'-0" X 7'-0"               | INSULATED H.M. | 2     | PAINT  | HOLLOW METAL | A     | F-2   | PAINT  | 5 3/4" |            |  |
| D5   | EXT      | IIIA | 3'-0" x 7'-0"               | INSULATED H.M. | 2     | PAINT  | HOLLOW METAL | A     | F-2   | PAINT  | 5 3/4" |            |  |
| D6   | EXT      | IIIC | 2 @ 3'-2" X 7'-0"           | INSULATED H.M. |       | PAINT  | HOLLOW METAL | A     | F-4   | PAINT  | 5 3/4" |            |  |
| D7   | EXT      | 118  | 2 @ 3'-0" X 7'-0"           | INSULATED H.M. |       | PAINT  | HOLLOW METAL | A     | F-I   | PAINT  | 5 3/4" |            |  |
| D8   | EXT      | 129A | ETR                         | INSULATED H.M. |       | PAINT  | HOLLOW METAL | _     |       | PAINT  | _      |            |  |
| D9   | EXT      | 130A | ETR                         | INSULATED H.M. | _     | PAINT  | HOLLOW METAL | -     | _     | PAINT  | _      |            |  |
| DIO  | EXT      | 131  | 2 @ 3'-2" x 7'-0"           | INSULATED H.M. | 3     | PAINT  | HOLLOW METAL | A     | F-I   | PAINT  | 5 3/4" |            |  |
| DII  | EXT      | 136  | 2 @ 3'-0" X 7'-0"           | INSULATED H.M. | 2     | PAINT  | HOLLOW METAL | A     | F-I   | PAINT  | 5 3/4" |            |  |
| DI2  | EXT      | 4    | 3'-0" x 7-0"                | INSULATED H.M. | 3     | PAINT  | HOLLOW METAL | A     | F-2   | PAINT  | 5 3/4" |            |  |
| DI3  | EXT      | 151  | 2 @ 3'-0" X 7'-0"           | INSULATED H.M. | 2     | PAINT  | HOLLOW METAL | A     |       | PAINT  | 5 3/4" |            |  |