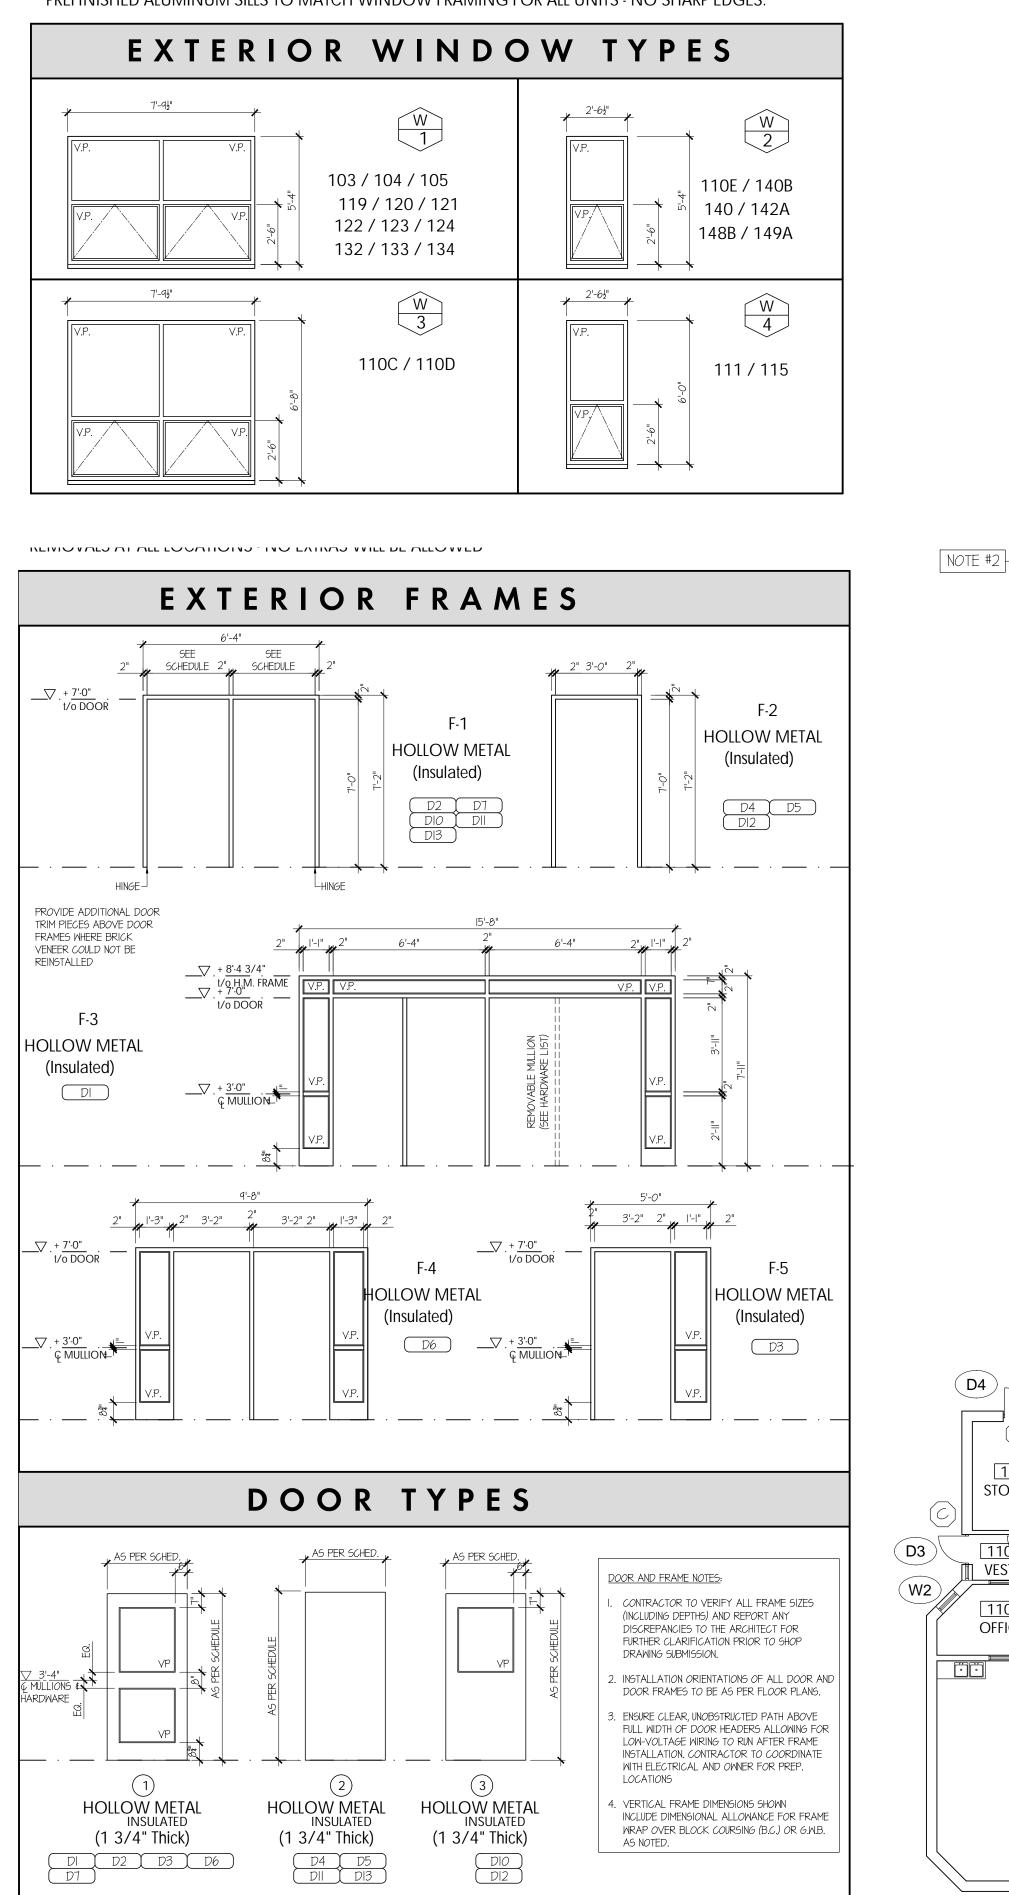

GENERAL NOTES (WINDOW REPLACEMENTS):

ALLOW IN PRICE FOR PAINT TOUCH UPS AT BLOCK INTERIOR AT ALL WINDOW REPLACEMENT LOCATIONS. NO EXTRAS WILL BE ALLOWED. ALLOW FOR PAINTING OF EXISTING LINTELS.

WINDOW CONTRACTOR TO ALLOW FOR ALL NEW BLOCKING AND TRIMS AROUND ALL WINDOWS TO SUIT NEW INSTALLS. NO EXTRAS WILL BE ALLOWED.

NEW WINDOW BLINDS AS SPECIFIED IN ALL UNITS

PREFINISHED ALUMINUM SILLS TO MATCH WINDOW FRAMING FOR ALL UNITS - NO SHARP EDGES.

(W3)

110D

**D7** 

(W4)

W4

(W4)

110E

OFFICE

|           | Ē           |                   |                                     |                                         |       |                 |              |        |       |        |          |          |
|-----------|-------------|-------------------|-------------------------------------|-----------------------------------------|-------|-----------------|--------------|--------|-------|--------|----------|----------|
|           |             |                   |                                     | W<br>3                                  |       | W<br>3          |              |        |       |        |          |          |
|           |             |                   |                                     |                                         |       |                 |              |        |       |        | W<br>1   |          |
|           |             |                   |                                     |                                         |       |                 |              | (      |       |        |          |          |
|           |             |                   |                                     |                                         |       |                 |              |        |       |        |          |          |
|           |             |                   |                                     |                                         |       |                 |              |        |       |        |          |          |
|           |             |                   |                                     |                                         |       |                 |              |        |       |        |          |          |
|           |             |                   |                                     |                                         | _     |                 |              |        |       |        |          |          |
|           |             |                   |                                     |                                         |       |                 |              |        |       |        |          |          |
|           |             |                   |                                     |                                         |       |                 |              |        |       |        |          |          |
|           |             |                   |                                     |                                         |       |                 |              |        |       |        |          |          |
|           |             |                   |                                     |                                         |       |                 |              |        |       |        |          |          |
|           |             |                   |                                     |                                         |       |                 |              |        |       |        |          |          |
|           |             |                   |                                     |                                         |       |                 |              |        |       |        | <b>—</b> |          |
|           |             |                   |                                     |                                         |       |                 |              |        |       |        |          |          |
|           |             |                   |                                     |                                         |       |                 |              |        |       |        |          |          |
|           |             |                   |                                     |                                         |       |                 |              |        |       |        |          |          |
|           |             |                   |                                     |                                         |       |                 |              |        | 2 2   |        | 213) (   | DI2      |
|           | ALL E       | XTERIC            |                                     | ELECTRICAL ITEMS TO<br>ECURITY CONTACTS |       |                 |              |        |       |        |          |          |
|           |             |                   |                                     |                                         |       | DC              | DOR S        | СНІ    | EDU   | LE     |          |          |
| ID #      | LOCAT       |                   | DOOR                                | MATERIAL                                | ELEV. | LIVIICI         | FRAME        | JAMB   | ELEV. | FINISH | DEPTH    | RAT      |
| NO.<br>DI | FROM<br>EXT | T0<br>1 <i>00</i> | SIZE<br>2 @ 3'-2" x 7'-0"<br>2 SETS | INSULATED H.M.                          |       | FINISH<br>Paint | HOLLOW METAL | A JAMB | F-3   | PAINT  | 5 3/4"   | FIR<br>- |
| D2        | EXT         | 109               | 2 @ 3'-0" X 7'-0"                   | INSULATED H.M.                          |       | PAINT           | HOLLOW METAL | A      | F-I   | PAINT  | 5 3/4"   | -        |
| D3        | EXT         | ll <i>O</i> F     | 3'-0" x 7-0"                        | INSULATED H.M.                          |       | PAINT           | HOLLOW METAL | A      | F-5   | PAINT  | 5 3/4"   | -        |
| D4        | EXT         | llog              | 3'-0" X 7'-0"<br>3'-0" x 7'-0"      | INSULATED H.M.                          | 2     | PAINT<br>PAINT  | HOLLOW METAL | A .    | F-2   | PAINT  | 5 3/4"   | -        |
| D5        | EXT         | IIIA              | 2 @ 3'-2" X 7'-0"                   | INSULATED H.M.                          | 2     | PAINT           | HOLLOW METAL | A      | F-2   | PAINT  | 5 3/4"   | -        |
| D6        | EXT         |                   |                                     |                                         |       | 1 / 11/1        |              | A      | F-4   | PAINT  | 5 3/4"   |          |

| ID # | LOCATION |      | DOOR                        |                |       |        | FRAME        | FRAME |       |        |        |            |  |
|------|----------|------|-----------------------------|----------------|-------|--------|--------------|-------|-------|--------|--------|------------|--|
|      | FROM     | TO   | SIZE                        | MATERIAL       | ELEV. | FINISH | MATERIAL     | JAMB  | ELEV. | FINISH | DEPTH  | FIRE RATIN |  |
| DI   | EXT      | 100  | 2 @ 3'-2" x 7'-0"<br>2 SETS | INSULATED H.M. |       | PAINT  | HOLLOW METAL | A     | F-3   | PAINT  | 5 3/4" |            |  |
| D2   | EXT      | 109  | 2 @ 3'-0" X 7'-0"           | INSULATED H.M. |       | PAINT  | HOLLOW METAL | A     | F-I   | PAINT  | 5 3/4" |            |  |
| D3   | EXT      | llOF | 3'-0" x 7-0"                | INSULATED H.M. |       | PAINT  | HOLLOW METAL | A     | F-5   | PAINT  | 5 3/4" |            |  |
| D4   | EXT      | llOG | 3'-0" X 7'-0"               | INSULATED H.M. | 2     | PAINT  | HOLLOW METAL | A     | F-2   | PAINT  | 5 3/4" |            |  |
| D5   | EXT      | IIIA | 3'-0" x 7'-0"               | INSULATED H.M. | 2     | PAINT  | HOLLOW METAL | A     | F-2   | PAINT  | 5 3/4" |            |  |
| D6   | EXT      | IIIC | 2 @ 3'-2" X 7'-0"           | INSULATED H.M. |       | PAINT  | HOLLOW METAL | A     | F-4   | PAINT  | 5 3/4" |            |  |
| D7   | EXT      | 118  | 2 @ 3'-0" X 7'-0"           | INSULATED H.M. |       | PAINT  | HOLLOW METAL | A     | F-I   | PAINT  | 5 3/4" |            |  |
| D8   | EXT      | 129A | ETR                         | INSULATED H.M. |       | PAINT  | HOLLOW METAL | _     |       | PAINT  | _      |            |  |
| D9   | EXT      | 130A | ETR                         | INSULATED H.M. | _     | PAINT  | HOLLOW METAL | -     | _     | PAINT  | _      |            |  |
| DIO  | EXT      | 131  | 2 @ 3'-2" x 7'-0"           | INSULATED H.M. | 3     | PAINT  | HOLLOW METAL | A     | F-I   | PAINT  | 5 3/4" |            |  |
| DII  | EXT      | 136  | 2 @ 3'-0" X 7'-0"           | INSULATED H.M. | 2     | PAINT  | HOLLOW METAL | A     | F-I   | PAINT  | 5 3/4" |            |  |
| DI2  | EXT      | 4    | 3'-0" x 7-0"                | INSULATED H.M. | 3     | PAINT  | HOLLOW METAL | A     | F-2   | PAINT  | 5 3/4" |            |  |
| DI3  | EXT      | 151  | 2 @ 3'-0" X 7'-0"           | INSULATED H.M. | 2     | PAINT  | HOLLOW METAL | A     |       | PAINT  | 5 3/4" |            |  |