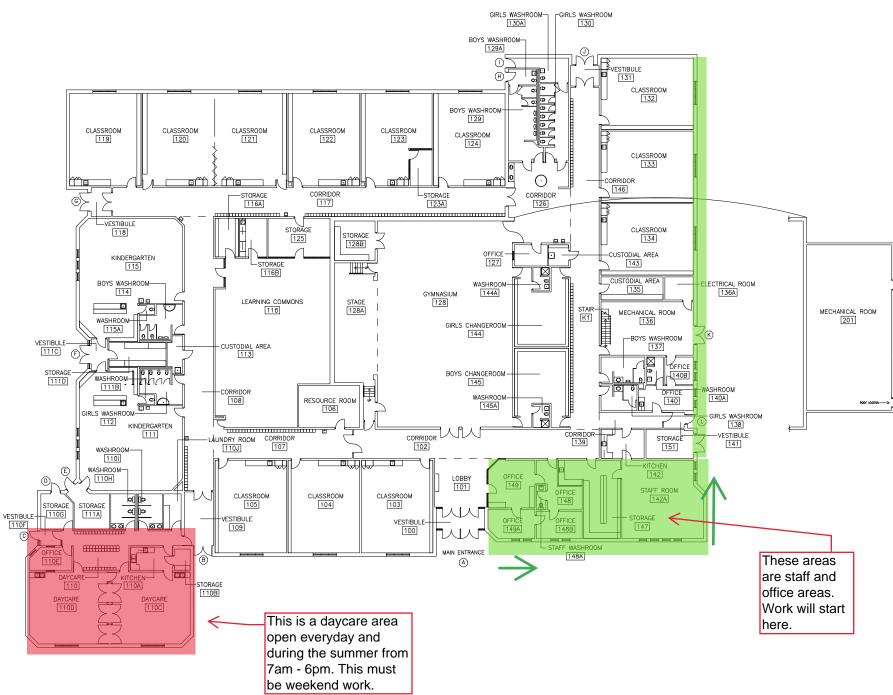

LINCOLN ALEXANDER ELEMENTARY - HAMILTON, ON

225'

150'

|                                                      |                 | S                | SITE                      | EL       | EG   | EN             | D             |                       |        |
|------------------------------------------------------|-----------------|------------------|---------------------------|----------|------|----------------|---------------|-----------------------|--------|
|                                                      |                 |                  | TREE                      | -        |      |                |               |                       |        |
|                                                      | <b>7</b><br>777 | 3                |                           |          | XIS  | TING           | ; RU          | אורו וו               | IGS    |
| L                                                    |                 | 4                |                           |          |      |                |               |                       | .00    |
|                                                      |                 |                  |                           |          |      |                |               |                       |        |
|                                                      | 0               |                  | VIAIN                     | ΠULI     | _3   | ίωι            | )             |                       |        |
|                                                      |                 |                  |                           |          |      |                |               |                       |        |
|                                                      |                 |                  |                           |          |      |                |               |                       |        |
|                                                      |                 |                  |                           |          |      |                |               |                       |        |
|                                                      |                 |                  |                           |          |      |                |               |                       |        |
|                                                      |                 |                  |                           |          |      |                |               |                       |        |
|                                                      |                 |                  |                           |          |      |                |               |                       |        |
|                                                      |                 |                  |                           |          |      |                |               |                       |        |
|                                                      |                 |                  |                           |          |      |                |               |                       |        |
|                                                      |                 |                  |                           |          |      |                |               |                       |        |
|                                                      |                 |                  |                           |          |      |                |               |                       |        |
|                                                      |                 |                  |                           |          |      |                |               |                       |        |
|                                                      |                 |                  |                           |          |      |                |               |                       |        |
|                                                      |                 |                  |                           |          |      |                |               |                       |        |
|                                                      |                 |                  |                           |          |      |                |               |                       |        |
|                                                      |                 |                  |                           |          |      |                |               |                       |        |
|                                                      |                 |                  |                           |          |      |                |               |                       |        |
|                                                      |                 |                  |                           |          |      |                |               |                       |        |
|                                                      |                 |                  |                           |          |      |                |               |                       |        |
|                                                      |                 |                  |                           |          |      |                |               |                       |        |
| HWDSB DRAWING CONVERSION<br>PROCESS & AVAILABLE DATA |                 |                  |                           |          |      |                |               |                       |        |
|                                                      |                 |                  |                           | HW       | DSE  | s SI           | TE S          | URV                   | ΈY     |
| _                                                    |                 |                  |                           | EXIS     | STIN | NG A           | UTC           | CAE                   | 1      |
| _                                                    |                 |                  |                           | BLU      | IE F | PRIN           | ITS           |                       |        |
| HAMILTON - WENTWORTH<br>DISTRICT SCHOOL BOARD        |                 |                  |                           |          |      |                |               |                       |        |
|                                                      |                 | D                |                           | U SCI    | HUOL | - ROA          | RD            |                       |        |
|                                                      | F               |                  |                           |          |      | /[             |               | $\geq$                |        |
|                                                      |                 |                  |                           |          |      |                |               |                       |        |
|                                                      |                 | lillin.          |                           |          |      |                |               | /                     |        |
|                                                      |                 |                  |                           |          |      |                |               |                       |        |
| REV                                                  | DATE            | DESCRIPT         |                           | )  N /   |      |                |               | BY                    | CHIKD  |
| LINCOLN ALEXANDER<br>ELEMENTARY SCHOOL               |                 |                  |                           |          |      |                |               |                       |        |
|                                                      |                 |                  |                           |          | PLA  |                |               |                       |        |
| SCALE:                                               |                 | 0 <sup>.0.</sup> | DRAWN:<br>DATE:<br>DWG No | JUNE 201 |      | CHKD:<br>DATE: | DWS<br>JUN 17 | APPVD:<br>DATE<br>REV | JUN 17 |