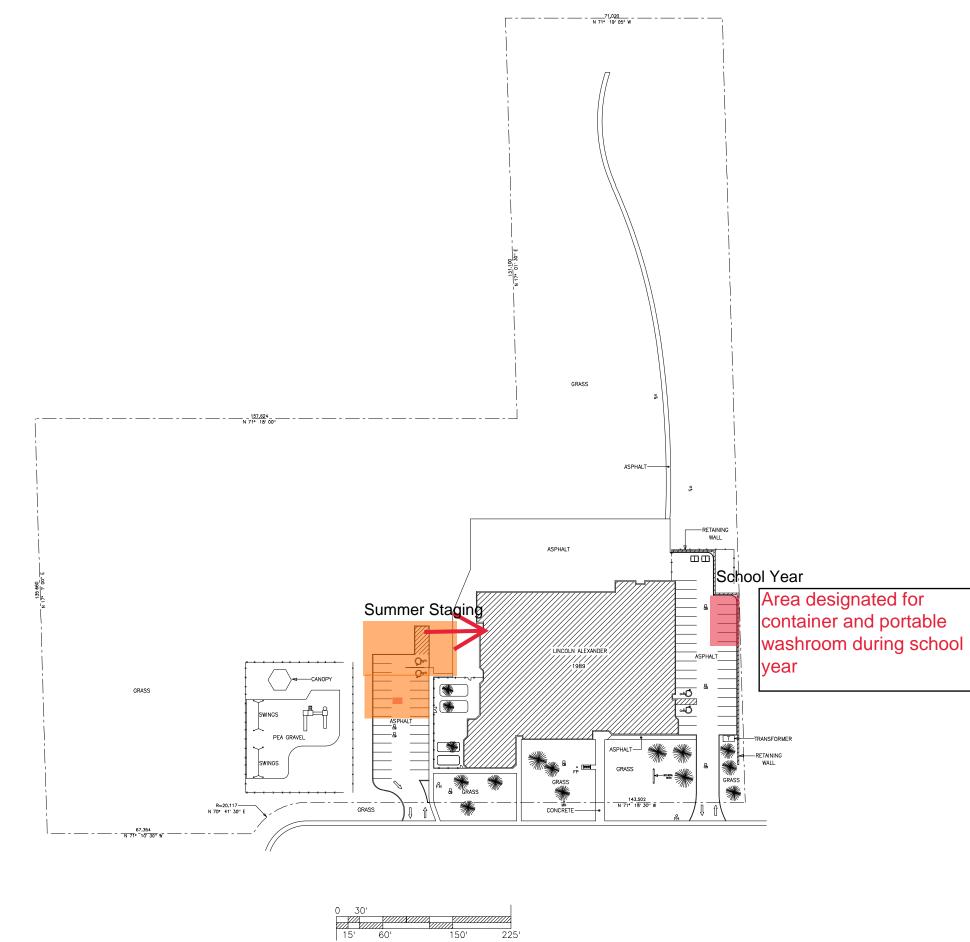

LINCOLN ALEXANDER ELEMENTARY - HAMILTON, ON

225'

150'

|                                                      |                 | S                | SITE                      | EL       | EG   | EN             | D             |                       |        |
|------------------------------------------------------|-----------------|------------------|---------------------------|----------|------|----------------|---------------|-----------------------|--------|
|                                                      |                 |                  | TREE                      | -        |      |                |               |                       |        |
|                                                      | <b>7</b><br>777 | 3                |                           |          | XIS  | TING           | ; RU          | אורו וו               | IGS    |
| L                                                    |                 | 4                |                           |          |      |                |               |                       | .00    |
|                                                      |                 |                  |                           |          |      |                |               |                       |        |
|                                                      | 0               |                  | VIAIN                     | ΠULI     | _3   | ίωι            | )             |                       |        |
|                                                      |                 |                  |                           |          |      |                |               |                       |        |
|                                                      |                 |                  |                           |          |      |                |               |                       |        |
|                                                      |                 |                  |                           |          |      |                |               |                       |        |
|                                                      |                 |                  |                           |          |      |                |               |                       |        |
|                                                      |                 |                  |                           |          |      |                |               |                       |        |
|                                                      |                 |                  |                           |          |      |                |               |                       |        |
|                                                      |                 |                  |                           |          |      |                |               |                       |        |
|                                                      |                 |                  |                           |          |      |                |               |                       |        |
|                                                      |                 |                  |                           |          |      |                |               |                       |        |
|                                                      |                 |                  |                           |          |      |                |               |                       |        |
|                                                      |                 |                  |                           |          |      |                |               |                       |        |
|                                                      |                 |                  |                           |          |      |                |               |                       |        |
|                                                      |                 |                  |                           |          |      |                |               |                       |        |
|                                                      |                 |                  |                           |          |      |                |               |                       |        |
|                                                      |                 |                  |                           |          |      |                |               |                       |        |
|                                                      |                 |                  |                           |          |      |                |               |                       |        |
|                                                      |                 |                  |                           |          |      |                |               |                       |        |
|                                                      |                 |                  |                           |          |      |                |               |                       |        |
|                                                      |                 |                  |                           |          |      |                |               |                       |        |
| HWDSB DRAWING CONVERSION<br>PROCESS & AVAILABLE DATA |                 |                  |                           |          |      |                |               |                       |        |
|                                                      |                 |                  |                           | HW       | DSE  | s SI           | TE S          | URV                   | ΈY     |
| _                                                    |                 |                  |                           | EXIS     | STIN | NG A           | UTC           | CAE                   | 1      |
| _                                                    |                 |                  |                           | BLU      | IE F | PRIN           | ITS           |                       |        |
| HAMILTON - WENTWORTH<br>DISTRICT SCHOOL BOARD        |                 |                  |                           |          |      |                |               |                       |        |
|                                                      |                 | D                |                           | U SCI    | HUOL | - ROA          | RD            |                       |        |
|                                                      | F               |                  |                           |          |      | /[             |               | $\geq$                |        |
|                                                      |                 |                  |                           |          |      |                |               |                       |        |
|                                                      |                 | lillin.          |                           |          |      |                |               | /                     |        |
|                                                      |                 |                  |                           |          |      |                |               |                       |        |
| REV                                                  | DATE            | DESCRIPT         |                           | )  N /   |      |                |               | BY                    | CHIKD  |
| LINCOLN ALEXANDER<br>ELEMENTARY SCHOOL               |                 |                  |                           |          |      |                |               |                       |        |
|                                                      |                 |                  |                           |          | PLA  |                |               |                       |        |
| SCALE:                                               |                 | 0 <sup>.0.</sup> | DRAWN:<br>DATE:<br>DWG No | JUNE 201 |      | CHKD:<br>DATE: | DWS<br>JUN 17 | APPVD:<br>DATE<br>REV | JUN 17 |