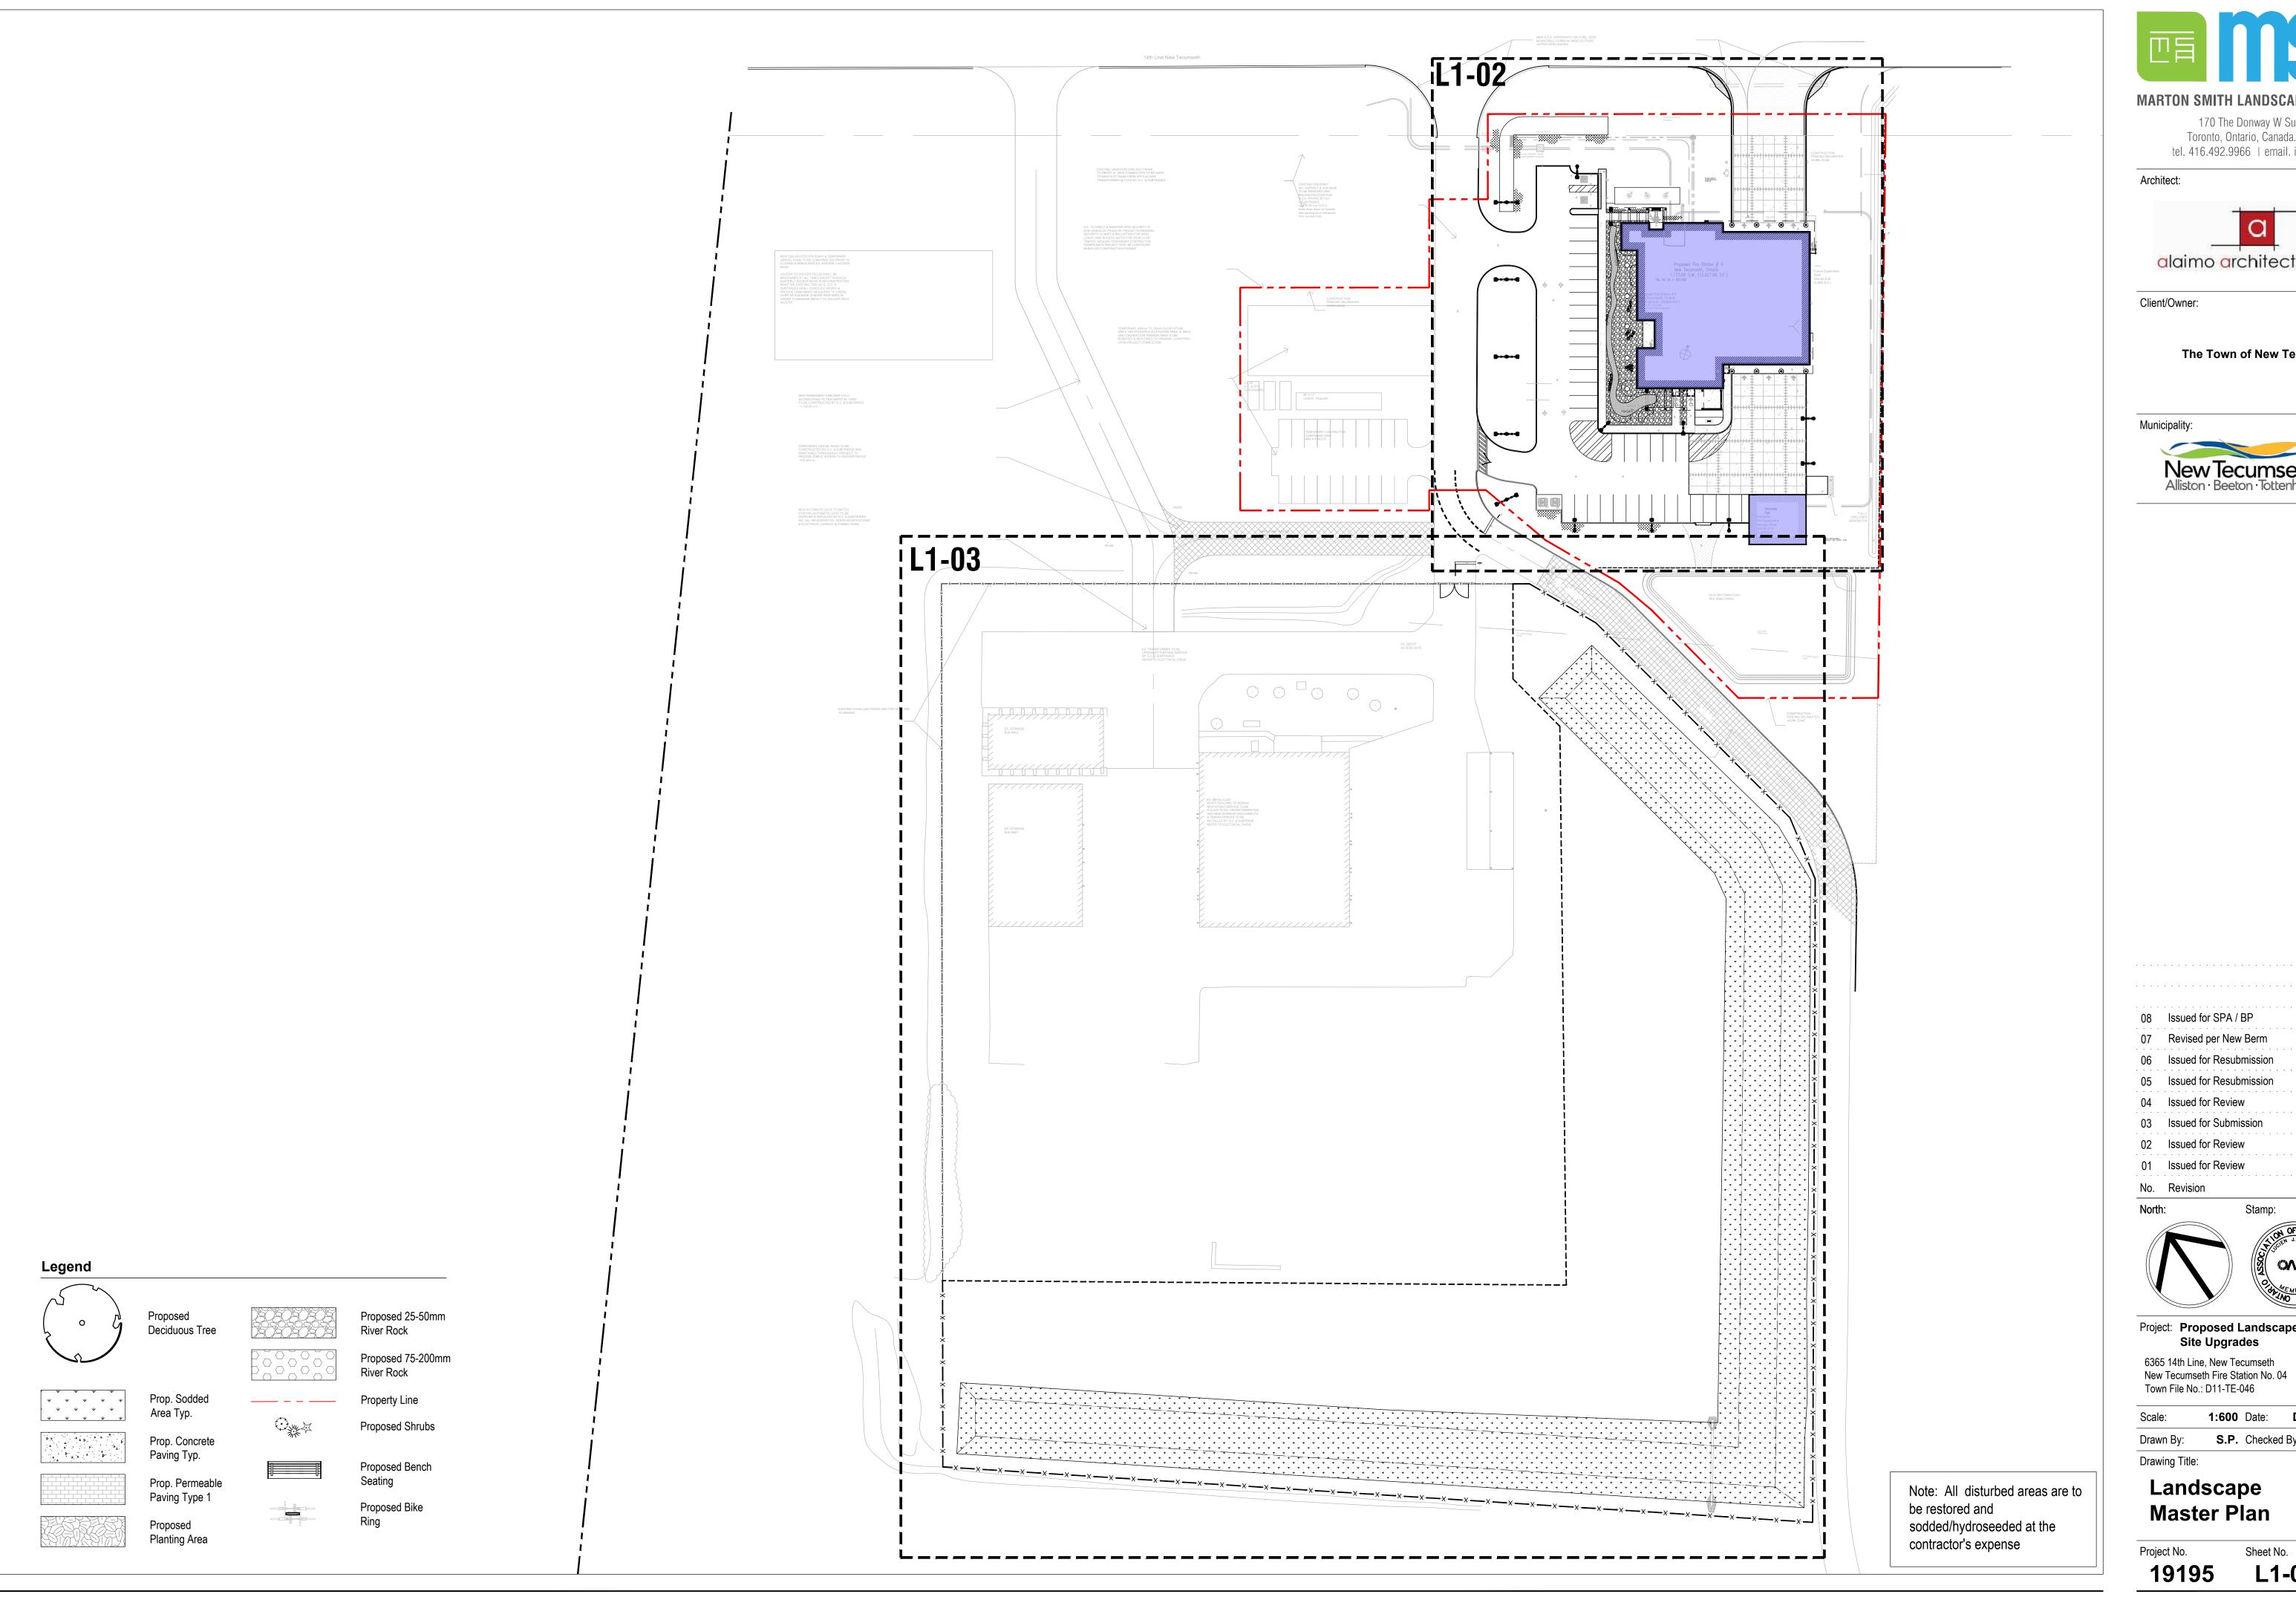

170 The Donway W Suite 206. Toronto, Ontario, Canada. M3C 2G3 tel. 416.492.9966 | email. info@msla.ca

alaimo architecture inc.

The Town of New Tecumseth

| Widi | morpanty.                       |
|------|---------------------------------|
|      |                                 |
|      | New Tecumseth                   |
|      | Alliston · Beeton · Tottenham   |
|      | Allistori Deetori lotterirlarri |

09/23/22 01/14/20

Project: Proposed Landscape and

**1:600** Date: **Dec 2019 S.P.** Checked By: **L.M.** 

Key Map

Note: All areas with sod stipple are to be sodded. All additional disturbed areas are to be restored and sodded/hydroseeded at the contractor's expense