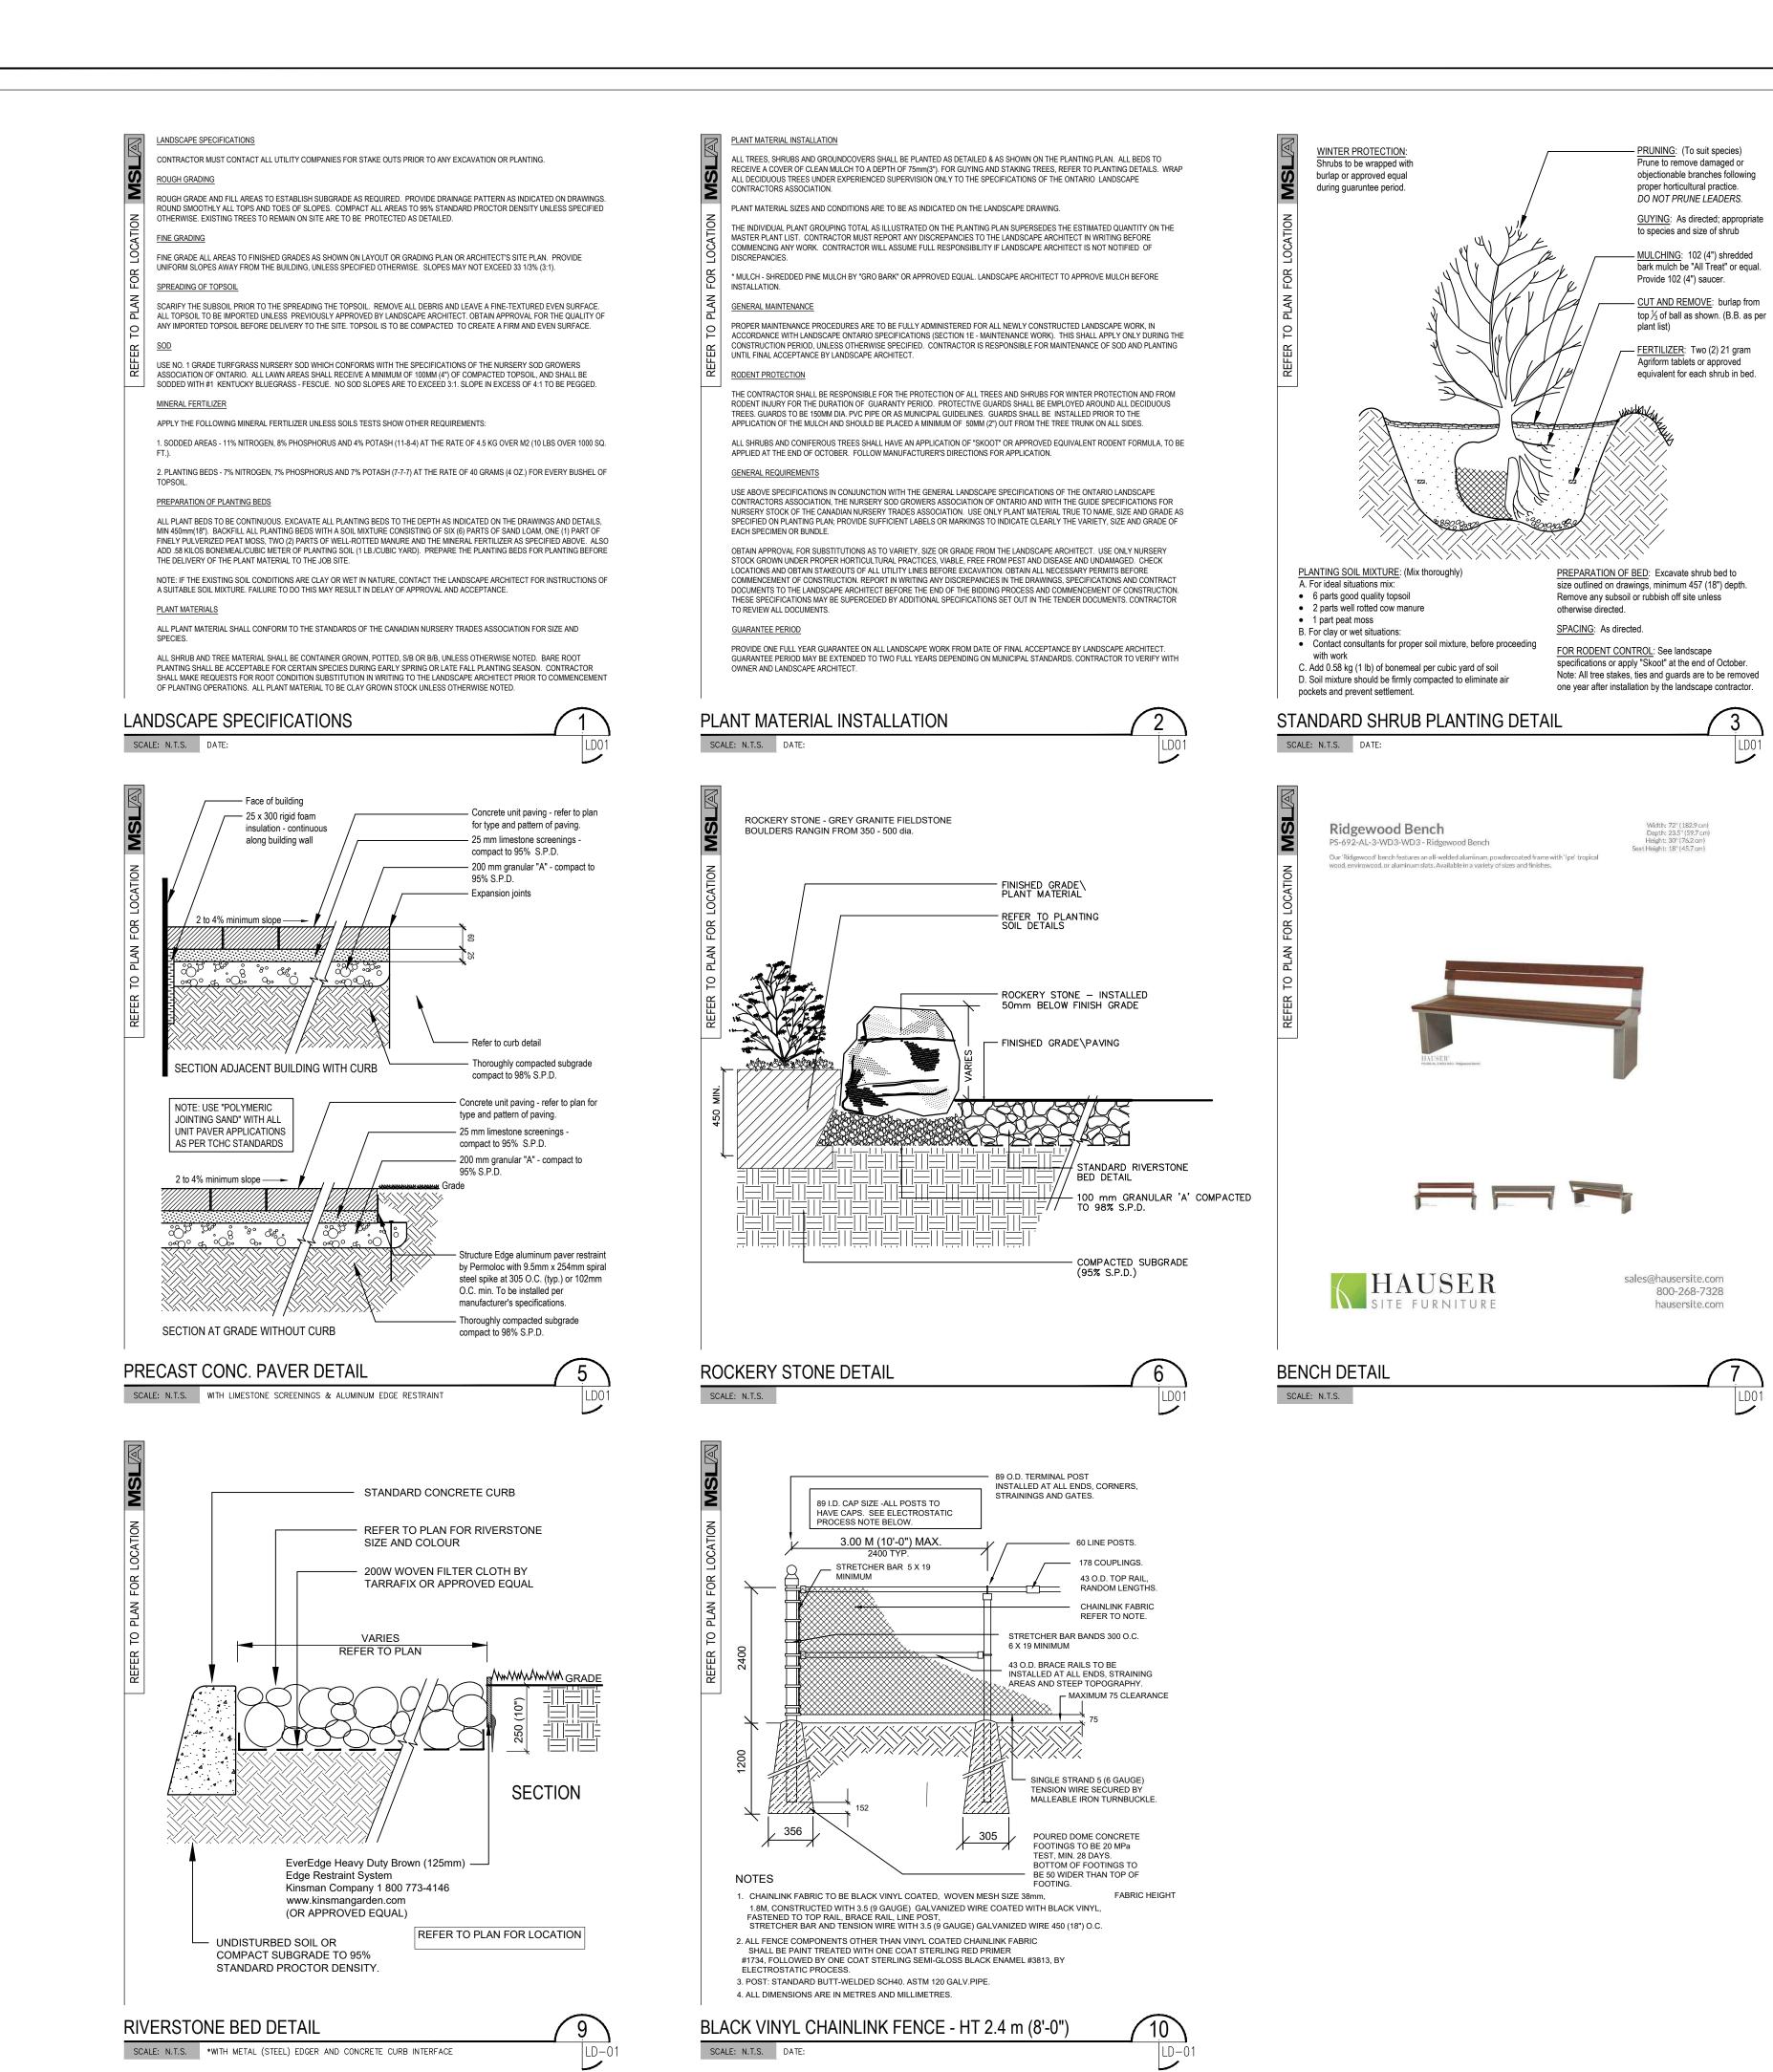

## **Proposed Plant Material List**

| KEY     | QNTY     | BOTANICAL NAME                                 | COMMON NAME                      | HT/CAL  | SPREAD  | ROOT   | DROUGHT<br>TOLERANT | NATIVE  | REMARKS            |
|---------|----------|------------------------------------------------|----------------------------------|---------|---------|--------|---------------------|---------|--------------------|
|         |          |                                                | OOMINON NAME                     | TITIOAL | OI NEAD | 1001   | TOLERANT            | IVATIVE | KLWARKO            |
| DECIDUO | US TREE  |                                                |                                  |         |         |        |                     |         |                    |
| GKP     | 5        | Ginkgo biloba 'Princeton Sentry'               | Princeton Sentry Maidenhair Tree | 70 mm   |         | B.&B.  | High                | No      | Multi-Stem         |
| QRB     | 3        | Quercus rubra                                  | Red Oak                          | 70 mm   |         | B.&B.  | Yes                 | Yes     | Full Form          |
| DECIDUO | US SHRU  | BS                                             |                                  |         |         |        |                     |         |                    |
| CNS     | 30       | Cornus stolonifera                             | Red Osier Dogwood                | 80 cm   |         | C.G.   | Yes                 | Yes     | Full Form          |
| SJL     | 94       | Spirea japonica 'Little Princess'              | Dwarf Red Spirea                 | 60 cm   |         | C.G.   | Yes                 | No      | Full Form          |
| WFT     | 78       | Weigela florida 'Tango'                        | Tango Weigela                    | 60 cm   |         | C.G.   | No                  | No      | Full Form          |
| HPB     | 7        | Hydrangea paniculata 'Bombshell'               | Dwarf Bombshell Hydrangea        | 60 cm   |         | 5 gal. | No                  | No      | Full Form          |
| CONIFER | OUS SHR  | UBS                                            | ·                                | •       |         |        |                     |         |                    |
| JHP     | 72       | Juniperus horizontalis 'Prince of Wales'       | Prince of Wales Juniper          |         | 45 cm   | C.G.   | Med                 | No      | Full Form          |
| TCF     | 34       | Taxus cuspidata 'Fairview'                     | Fairview Yew                     |         | 75 cm   | C.G.   | Med                 | No      | Full Form          |
| ORNAME  | NTAL GRA | SS                                             | •                                | •       |         |        |                     |         |                    |
| PAF     | 23       | Pennisetum alopecuroides                       | Fountain Grass                   |         |         | 2 Gal. | Yes                 | No      | Full Form          |
| PVN     | 22       | Panicum virgatum                               | Switch Grass                     |         |         | 2 Gal. | High                | Yes     | Full Form - Native |
| CAC     | 112      | Calamagrostis acutiflora 'Karl Foerster'       | Karl Foerster Feather Reed Grass |         |         | 5 Gal. | Yes                 | No      | Full Form          |
| SPH     | 35       | Sporobolus heterolepsis                        | Pairie Dropseed                  |         |         | 2 Gal. | High                | Yes     | Full Form - Native |
| PERENNI | ALS      |                                                | •                                | '       | •       |        |                     |         |                    |
| ECK     | 70       | Echinacea purpurea 'Kim's Knee High'           | Dwarf Purple Cone Flower         |         |         | 2 Gal. | Yes                 | No      | Full Form          |
| EPL     | 32       | Eupatorium purpureum 'Little Joe'              | Little Joe Pye Weed (dwarf)      |         |         | 2 Gal. | High                | Yes     | Full Form          |
| PLS     | 32       | Perovskia atriplicifolia 'Little Spire'        | Little Spire Russian Sage        |         |         | 2 Gal. | Yes                 | No      | Full Form          |
| RUD     | 40       | Rudbeckia fulgida var. sullivantii 'Goldsturm' | Black Eyed Susan                 |         |         | 2 Gal. | Yes                 | Yes     | Full Form          |
| STJ     | 40       | Sedum telephium 'Autumn Joy'                   | Autumn Joy Sedum                 |         |         | 2 Gal. | High                | No      | Full Form          |
| SAM     | 20       | Salvia x sylvestris 'May Night'                | May Night Salvia                 |         |         | 2 Gal. | Yes                 | No      | Full Form          |