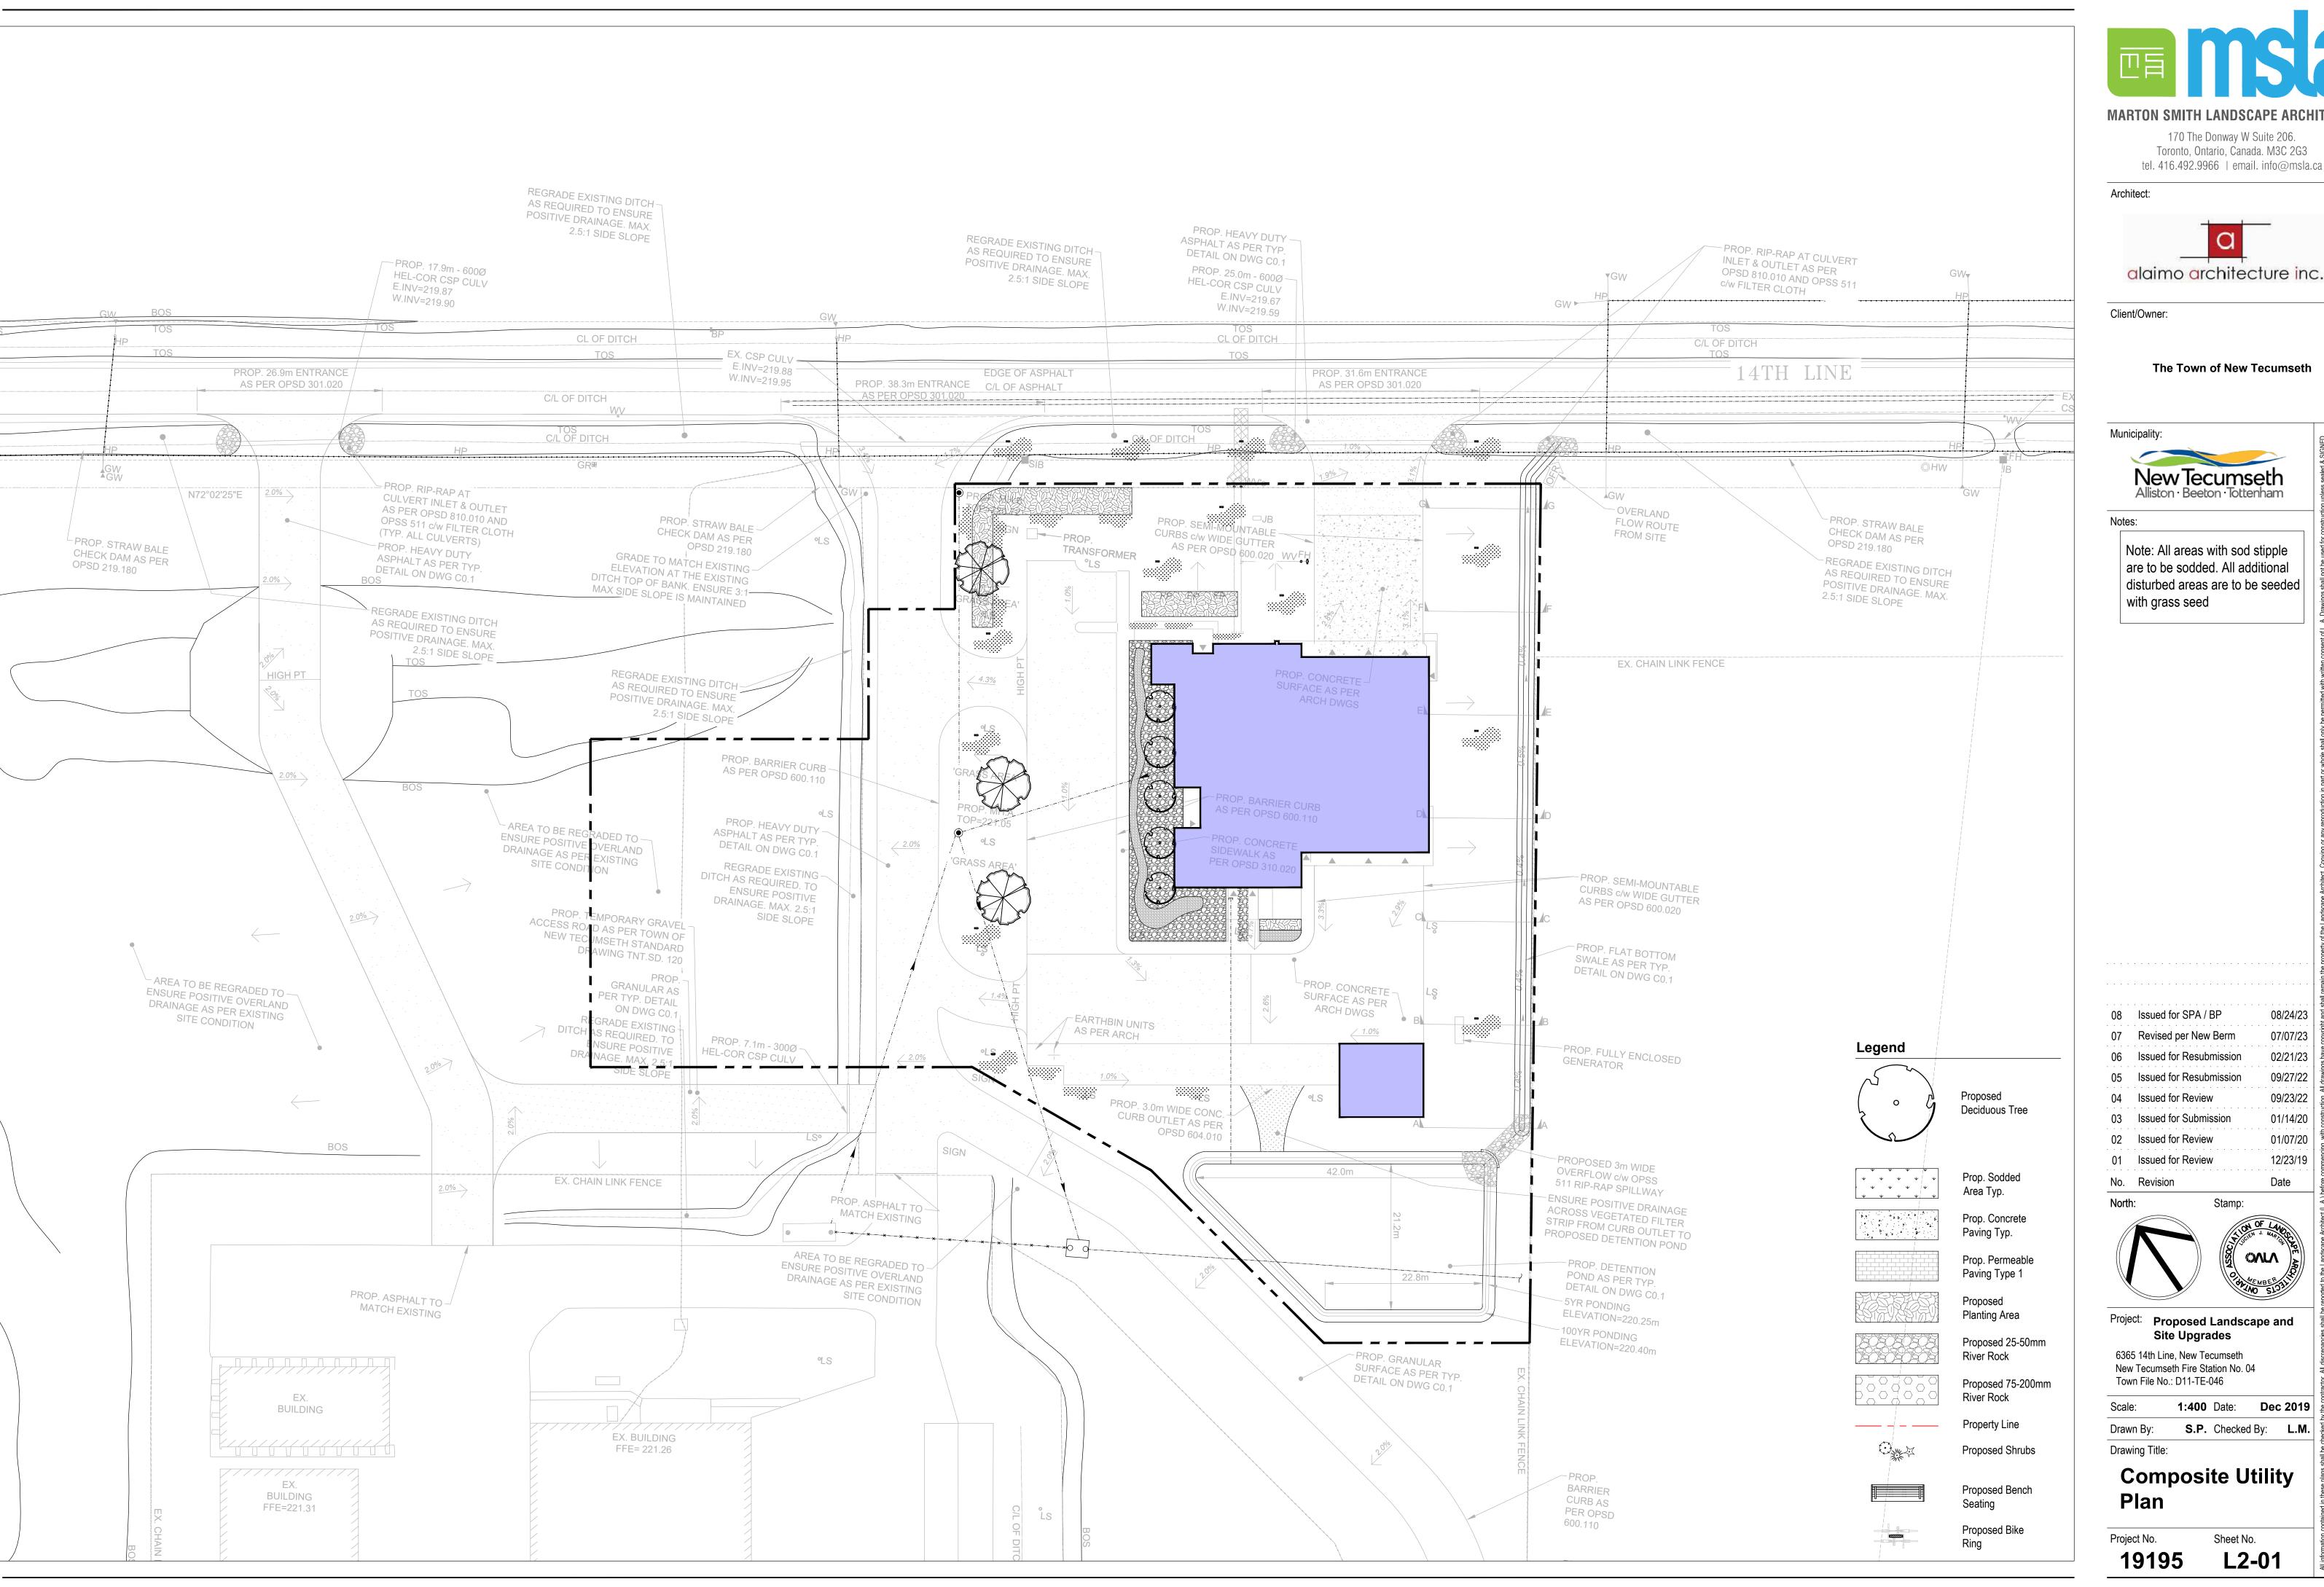

Proposed 75-200mm

River Rock

Property Line

Proposed Shrubs

Proposed Bench

Proposed Bike

170 The Donway W Suite 206. Toronto, Ontario, Canada. M3C 2G3 tel. 416.492.9966 | email. info@msla.ca

Architect:

Project: Proposed Landscape and

**1:400** Date: **Dec 2019** 

**Composite Utility** 

L2-01

**BIKE RING DETAIL** 

SCALE: N.T.S.

MARTON SMITH LANDSCAPE ARCHITECTS

170 The Donway W Suite 206.