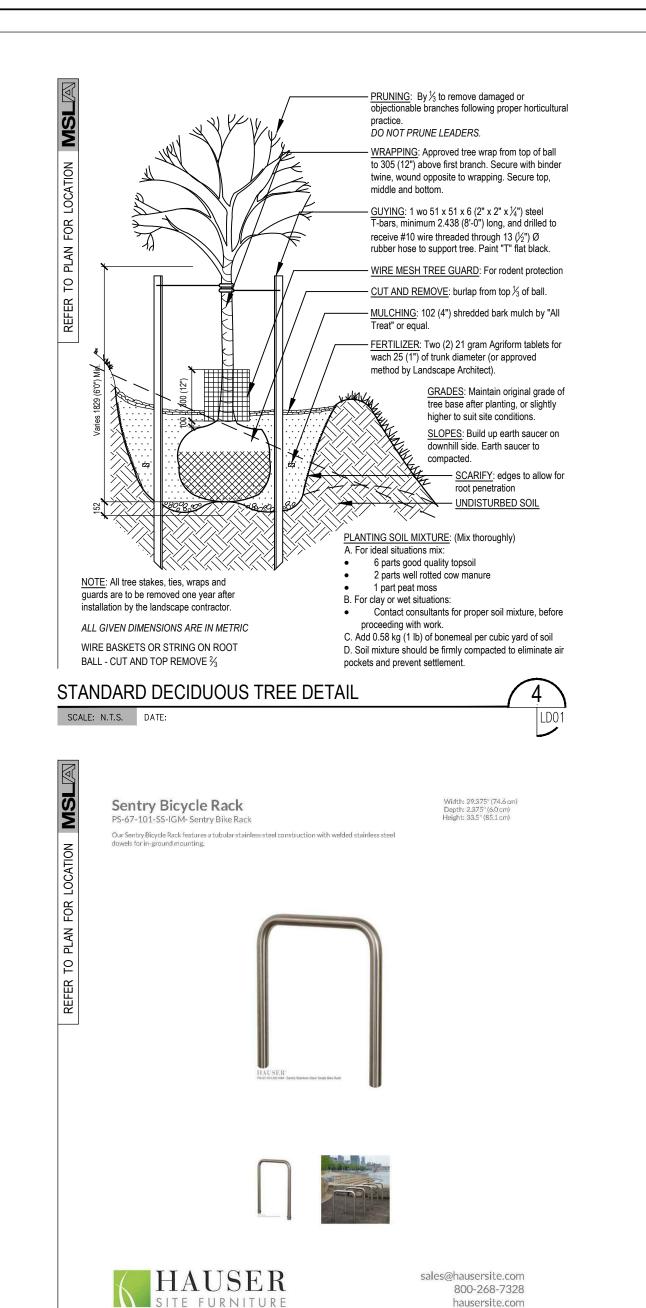

## **Proposed Plant Material List**

| KEY     | QNTY     | BOTANICAL NAME                                 | COMMON NAME                      | HT/CAL  | SPREAD  | ROOT   | DROUGHT<br>TOLERANT | NATIVE  | REMARKS            |
|---------|----------|------------------------------------------------|----------------------------------|---------|---------|--------|---------------------|---------|--------------------|
|         |          |                                                | OOMINON NAME                     | TITIOAL | OI NEAD | 1001   | TOLERANT            | IVATIVE | KLWARKO            |
| DECIDUO | US TREE  |                                                |                                  |         |         |        |                     |         |                    |
| GKP     | 5        | Ginkgo biloba 'Princeton Sentry'               | Princeton Sentry Maidenhair Tree | 70 mm   |         | B.&B.  | High                | No      | Multi-Stem         |
| QRB     | 3        | Quercus rubra                                  | Red Oak                          | 70 mm   |         | B.&B.  | Yes                 | Yes     | Full Form          |
| DECIDUO | US SHRU  | BS                                             |                                  |         |         |        |                     |         |                    |
| CNS     | 30       | Cornus stolonifera                             | Red Osier Dogwood                | 80 cm   |         | C.G.   | Yes                 | Yes     | Full Form          |
| SJL     | 94       | Spirea japonica 'Little Princess'              | Dwarf Red Spirea                 | 60 cm   |         | C.G.   | Yes                 | No      | Full Form          |
| WFT     | 78       | Weigela florida 'Tango'                        | Tango Weigela                    | 60 cm   |         | C.G.   | No                  | No      | Full Form          |
| HPB     | 7        | Hydrangea paniculata 'Bombshell'               | Dwarf Bombshell Hydrangea        | 60 cm   |         | 5 gal. | No                  | No      | Full Form          |
| CONIFER | OUS SHR  | UBS                                            | ·                                | •       |         |        |                     |         |                    |
| JHP     | 72       | Juniperus horizontalis 'Prince of Wales'       | Prince of Wales Juniper          |         | 45 cm   | C.G.   | Med                 | No      | Full Form          |
| TCF     | 34       | Taxus cuspidata 'Fairview'                     | Fairview Yew                     |         | 75 cm   | C.G.   | Med                 | No      | Full Form          |
| ORNAME  | NTAL GRA | SS                                             | •                                | •       |         |        |                     |         |                    |
| PAF     | 23       | Pennisetum alopecuroides                       | Fountain Grass                   |         |         | 2 Gal. | Yes                 | No      | Full Form          |
| PVN     | 22       | Panicum virgatum                               | Switch Grass                     |         |         | 2 Gal. | High                | Yes     | Full Form - Native |
| CAC     | 112      | Calamagrostis acutiflora 'Karl Foerster'       | Karl Foerster Feather Reed Grass |         |         | 5 Gal. | Yes                 | No      | Full Form          |
| SPH     | 35       | Sporobolus heterolepsis                        | Pairie Dropseed                  |         |         | 2 Gal. | High                | Yes     | Full Form - Native |
| PERENNI | ALS      |                                                | •                                | '       | •       |        |                     |         |                    |
| ECK     | 70       | Echinacea purpurea 'Kim's Knee High'           | Dwarf Purple Cone Flower         |         |         | 2 Gal. | Yes                 | No      | Full Form          |
| EPL     | 32       | Eupatorium purpureum 'Little Joe'              | Little Joe Pye Weed (dwarf)      |         |         | 2 Gal. | High                | Yes     | Full Form          |
| PLS     | 32       | Perovskia atriplicifolia 'Little Spire'        | Little Spire Russian Sage        |         |         | 2 Gal. | Yes                 | No      | Full Form          |
| RUD     | 40       | Rudbeckia fulgida var. sullivantii 'Goldsturm' | Black Eyed Susan                 |         |         | 2 Gal. | Yes                 | Yes     | Full Form          |
| STJ     | 40       | Sedum telephium 'Autumn Joy'                   | Autumn Joy Sedum                 |         |         | 2 Gal. | High                | No      | Full Form          |
| SAM     | 20       | Salvia x sylvestris 'May Night'                | May Night Salvia                 |         |         | 2 Gal. | Yes                 | No      | Full Form          |