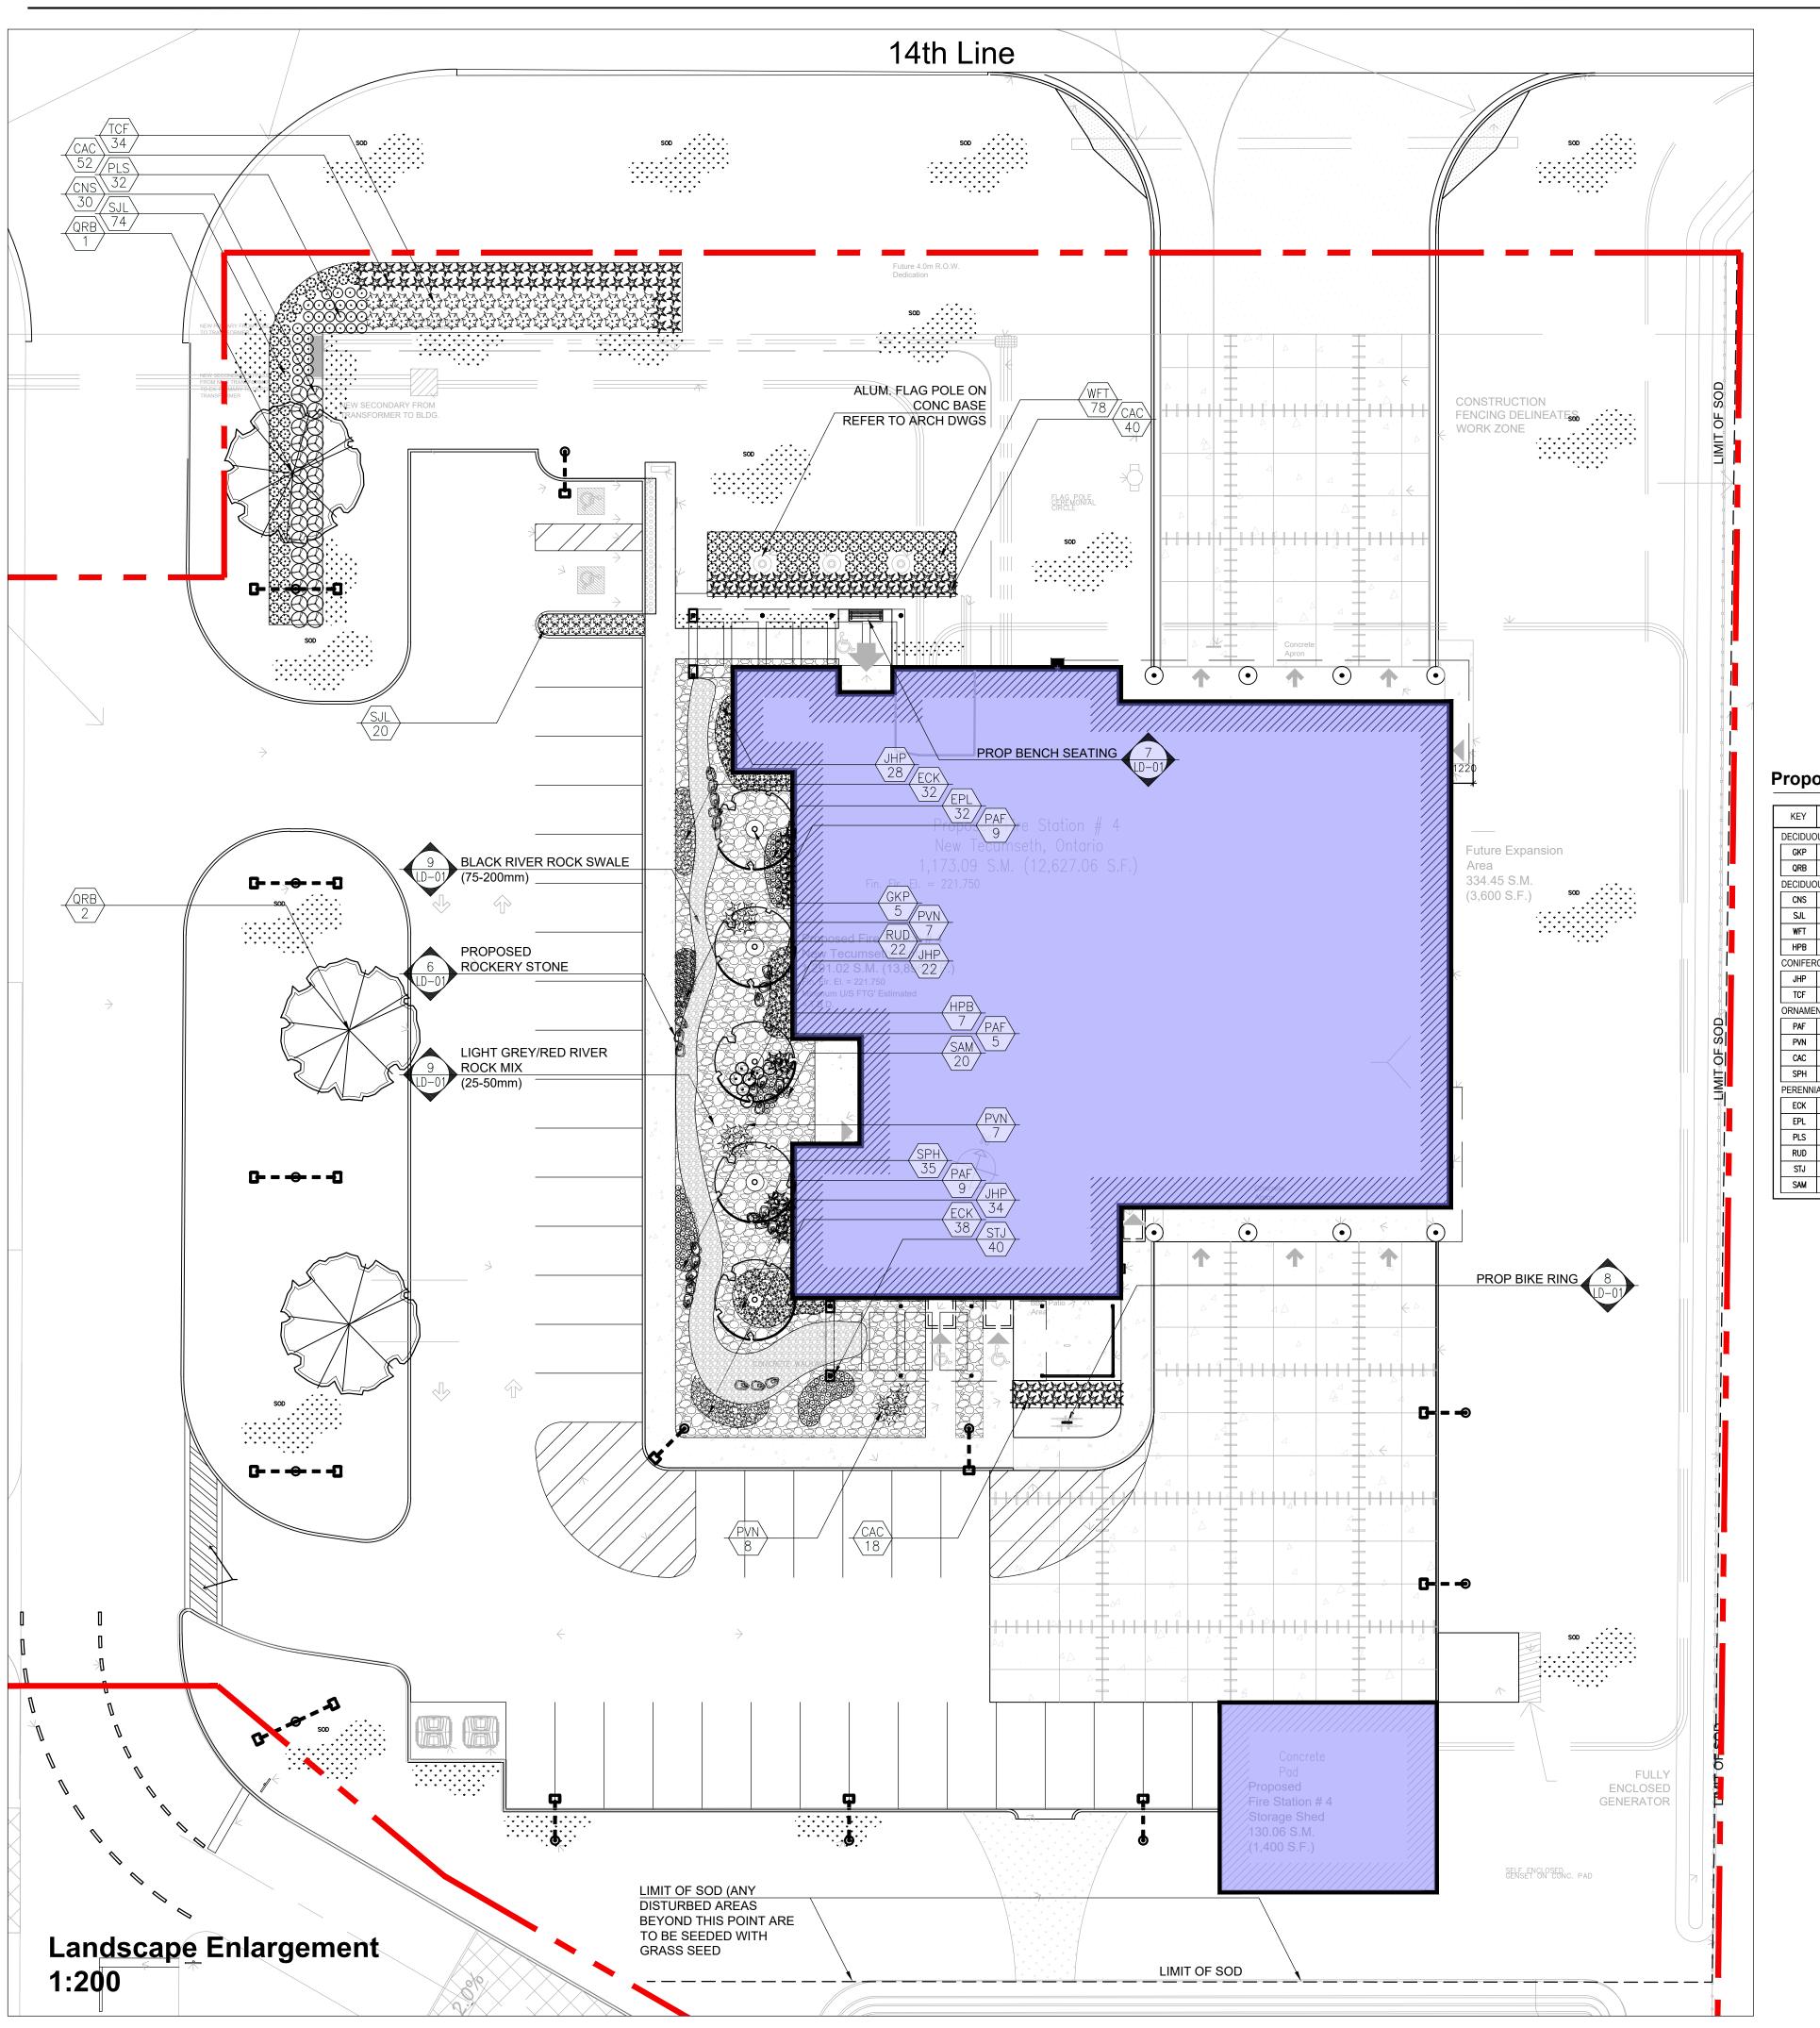

## **Proposed Plant Material List**

| KEY     | QNTY     | BOTANICAL NAME                                 | COMMON NAME                      | HT/CAL  | SPREAD  | ROOT   | DROUGHT<br>TOLERANT | NATIVE  | REMARKS            |
|---------|----------|------------------------------------------------|----------------------------------|---------|---------|--------|---------------------|---------|--------------------|
|         |          |                                                | OOMINON NAME                     | TITIOAL | OI NEAD | 1001   | TOLERANT            | IVATIVE | KLWARKO            |
| DECIDUO | US TREE  |                                                |                                  |         |         |        |                     |         |                    |
| GKP     | 5        | Ginkgo biloba 'Princeton Sentry'               | Princeton Sentry Maidenhair Tree | 70 mm   |         | B.&B.  | High                | No      | Multi-Stem         |
| QRB     | 3        | Quercus rubra                                  | Red Oak                          | 70 mm   |         | B.&B.  | Yes                 | Yes     | Full Form          |
| DECIDUO | US SHRU  | BS                                             |                                  |         |         |        |                     |         |                    |
| CNS     | 30       | Cornus stolonifera                             | Red Osier Dogwood                | 80 cm   |         | C.G.   | Yes                 | Yes     | Full Form          |
| SJL     | 94       | Spirea japonica 'Little Princess'              | Dwarf Red Spirea                 | 60 cm   |         | C.G.   | Yes                 | No      | Full Form          |
| WFT     | 78       | Weigela florida 'Tango'                        | Tango Weigela                    | 60 cm   |         | C.G.   | No                  | No      | Full Form          |
| HPB     | 7        | Hydrangea paniculata 'Bombshell'               | Dwarf Bombshell Hydrangea        | 60 cm   |         | 5 gal. | No                  | No      | Full Form          |
| CONIFER | OUS SHR  | UBS                                            | ·                                | •       |         |        |                     |         |                    |
| JHP     | 72       | Juniperus horizontalis 'Prince of Wales'       | Prince of Wales Juniper          |         | 45 cm   | C.G.   | Med                 | No      | Full Form          |
| TCF     | 34       | Taxus cuspidata 'Fairview'                     | Fairview Yew                     |         | 75 cm   | C.G.   | Med                 | No      | Full Form          |
| ORNAME  | NTAL GRA | SS                                             | •                                | •       |         |        |                     |         |                    |
| PAF     | 23       | Pennisetum alopecuroides                       | Fountain Grass                   |         |         | 2 Gal. | Yes                 | No      | Full Form          |
| PVN     | 22       | Panicum virgatum                               | Switch Grass                     |         |         | 2 Gal. | High                | Yes     | Full Form - Native |
| CAC     | 112      | Calamagrostis acutiflora 'Karl Foerster'       | Karl Foerster Feather Reed Grass |         |         | 5 Gal. | Yes                 | No      | Full Form          |
| SPH     | 35       | Sporobolus heterolepsis                        | Pairie Dropseed                  |         |         | 2 Gal. | High                | Yes     | Full Form - Native |
| PERENNI | ALS      |                                                | •                                | '       | •       |        |                     |         |                    |
| ECK     | 70       | Echinacea purpurea 'Kim's Knee High'           | Dwarf Purple Cone Flower         |         |         | 2 Gal. | Yes                 | No      | Full Form          |
| EPL     | 32       | Eupatorium purpureum 'Little Joe'              | Little Joe Pye Weed (dwarf)      |         |         | 2 Gal. | High                | Yes     | Full Form          |
| PLS     | 32       | Perovskia atriplicifolia 'Little Spire'        | Little Spire Russian Sage        |         |         | 2 Gal. | Yes                 | No      | Full Form          |
| RUD     | 40       | Rudbeckia fulgida var. sullivantii 'Goldsturm' | Black Eyed Susan                 |         |         | 2 Gal. | Yes                 | Yes     | Full Form          |
| STJ     | 40       | Sedum telephium 'Autumn Joy'                   | Autumn Joy Sedum                 |         |         | 2 Gal. | High                | No      | Full Form          |
| SAM     | 20       | Salvia x sylvestris 'May Night'                | May Night Salvia                 |         |         | 2 Gal. | Yes                 | No      | Full Form          |

Project: Proposed Landscape and Site Upgrades

6365 14th Line, New Tecumseth New Tecumseth Fire Station No. 04 Town File No.: D11-TE-046

**1:200** Date: **Dec 2019** S.P. Checked By: L.M. Drawn By:

Drawing Title: Landscape **Enlargement A** 