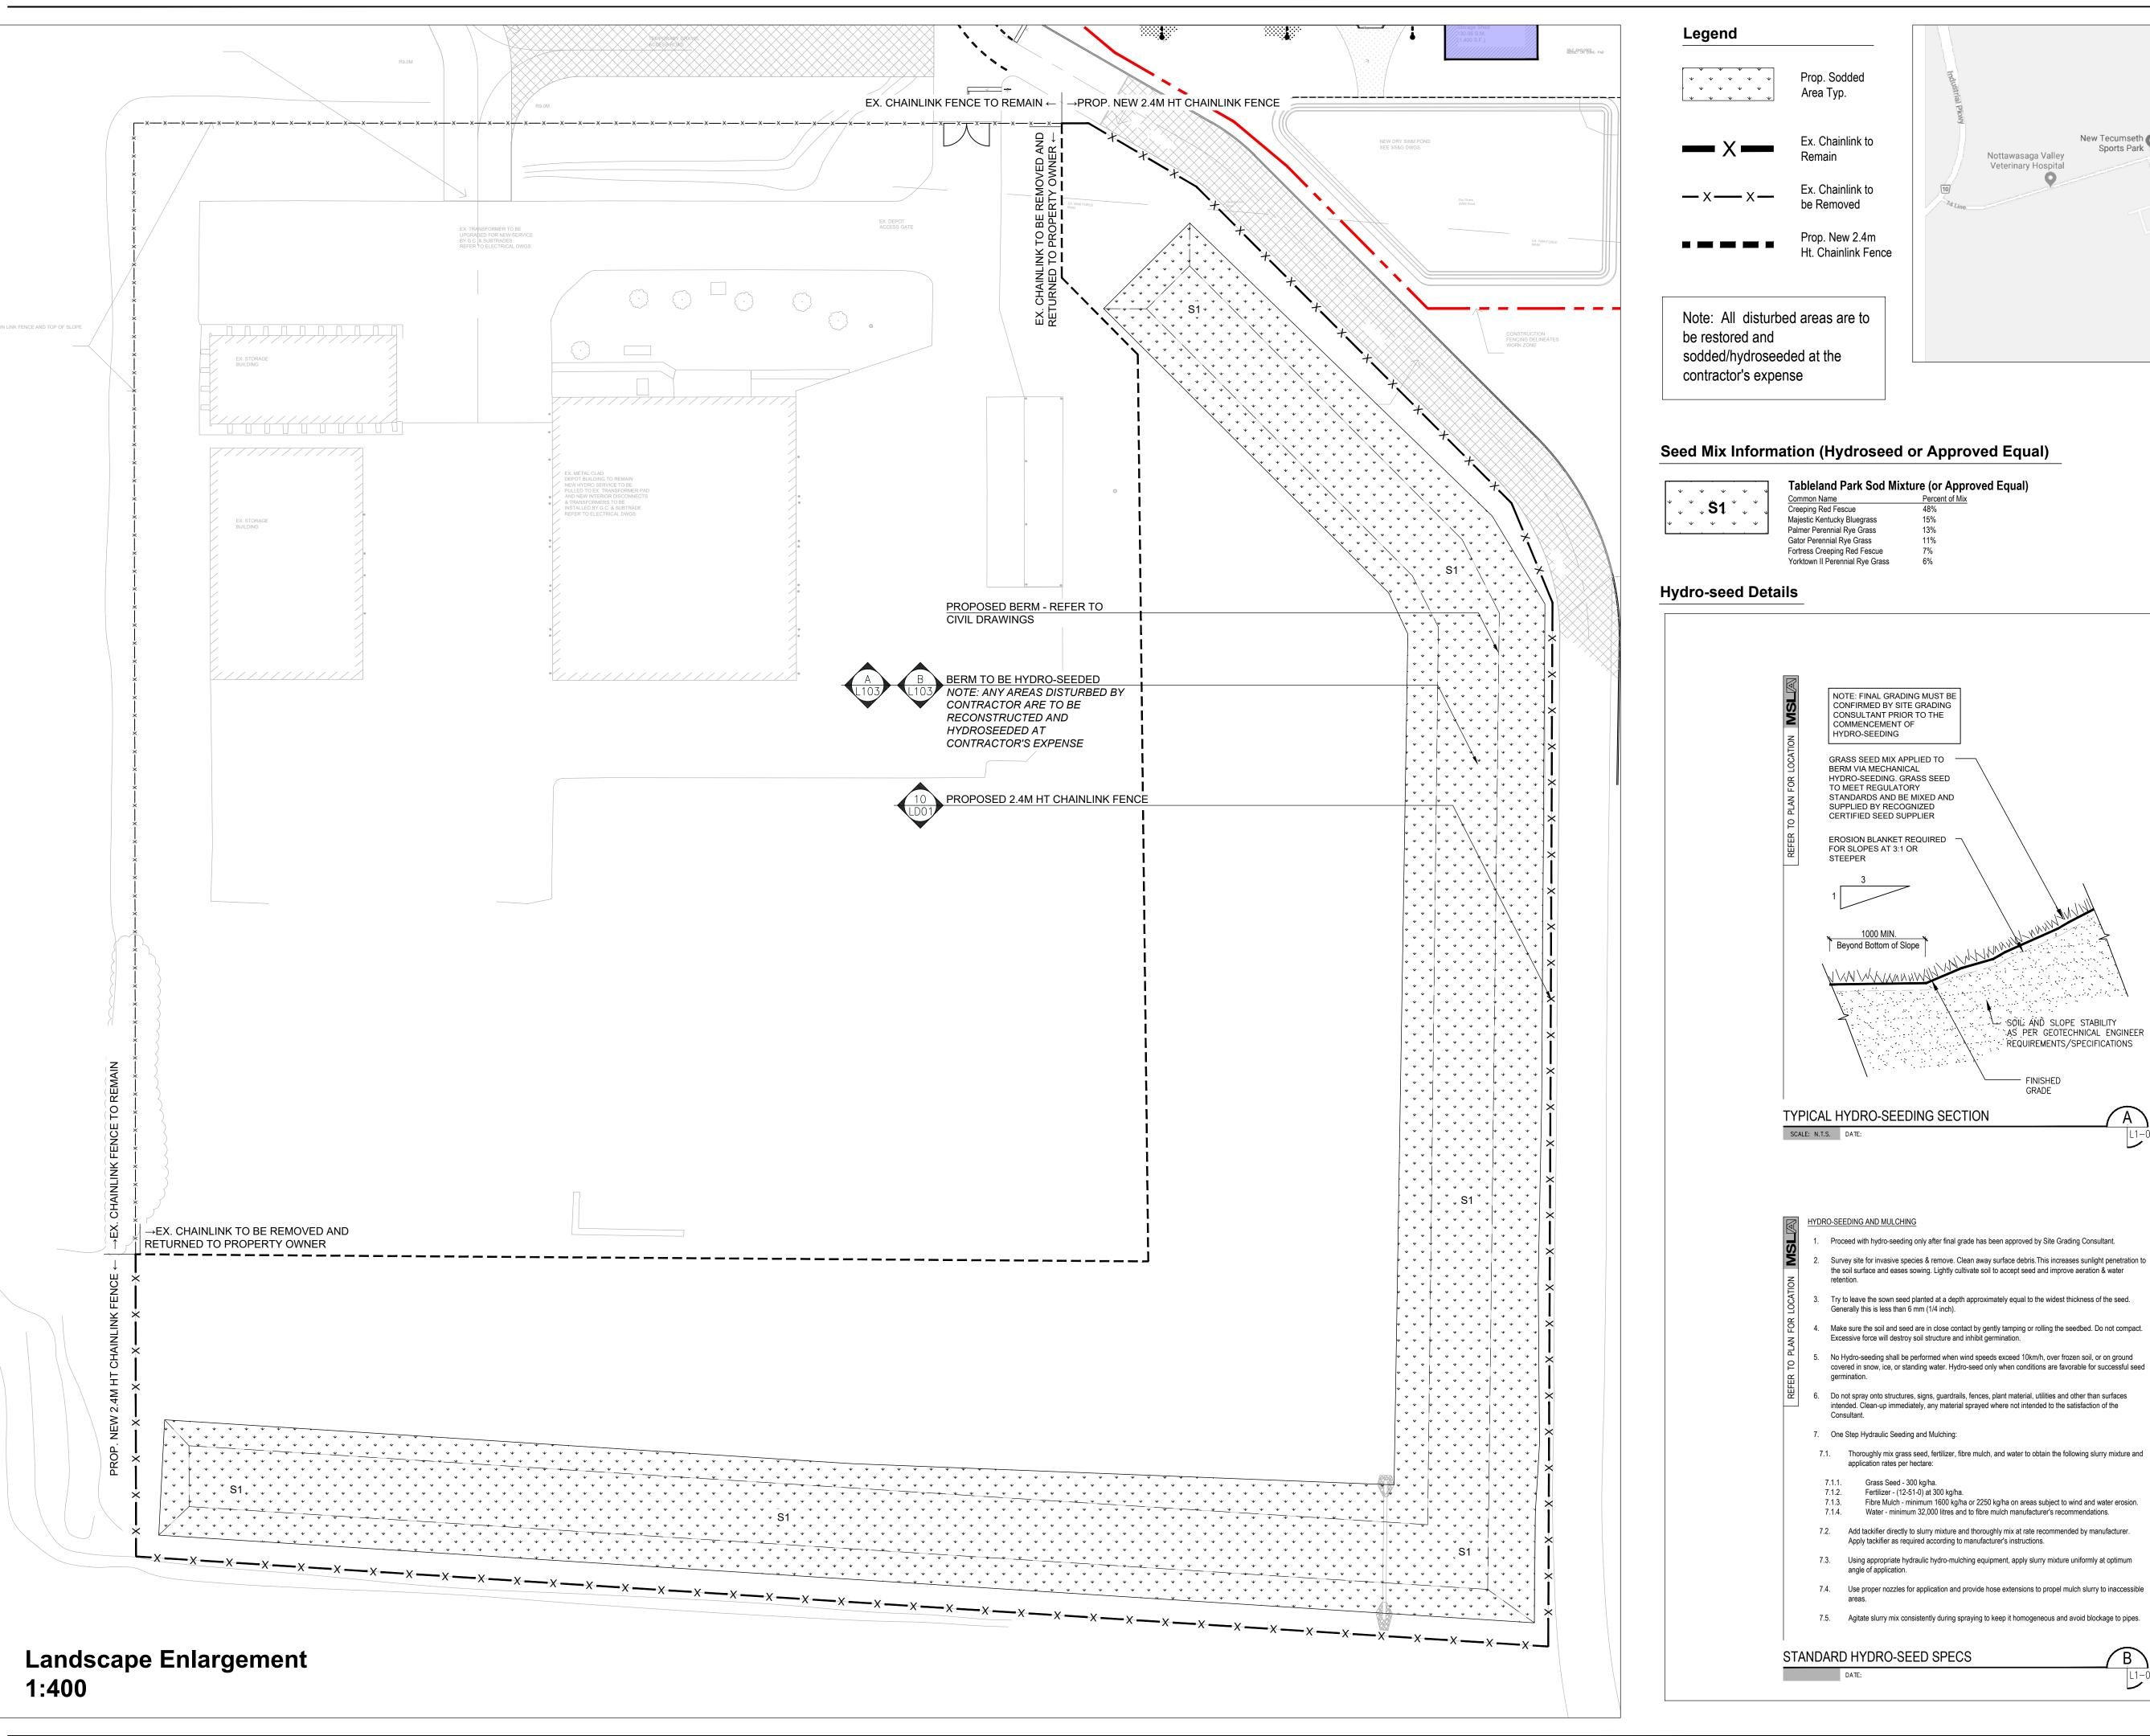

09/23/22 01/14/20

Project: Proposed Landscape and

**1:600** Date: **Dec 2019 S.P.** Checked By: **L.M.** 

Key Map

Note: All areas with sod stipple are to be sodded. All additional disturbed areas are to be restored and sodded/hydroseeded at the contractor's expense

6365 14th Line, New Tecumseth New Tecumseth Fire Station No. 04 Town File No.: D11-TE-046

**1:400** Date: **Dec 2019 S.P.** Checked By: **L.M.** 

Drawing Title:

Landscape **Enlargement B** 

AS PER GEOTECHNICAL ENGINEER · REQUIREMENTS/SPECIFICATIONS

170 The Donway W Suite 206. Toronto, Ontario, Canada. M3C 2G3

Note: All areas with sod stipple are to be sodded. All additional disturbed areas are to be seeded

08/24/23 07/07/23 09/23/22 01/14/20 01/07/20 12/23/19 Date