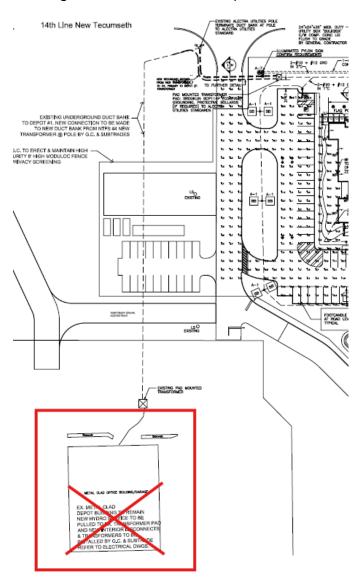

## **Question No. 1**

As per A101 - Overall site Plan, the existing pad-mounted transformer near the Depot building is set to be upgraded. However, no additional details have been provided. Please clarify.

Kindly provide a complete Single Line Diagram (SLD) starting from the Hydro power source.

The drawing shows a new secondary duct bank extending from the transformer and connecting to the existing duct bank near the pole. Could you clarify the purpose of this duct bank? Also please provide details for this duct bank.

Repeat question: Document P25-02 Annex 7 - Electrical Drawing Set Drawing E-1. On the drawing it shows that the existing metal clad building is to have new hydro service to be pulled to existing transformer pad. Please provide more details of what the new feeders are to be.

Repeat question: There is a secondary tie in to existing required beside the primary duct location, it says to further detail. Do you have any info for this as I don't see anything here or on the line diagram.