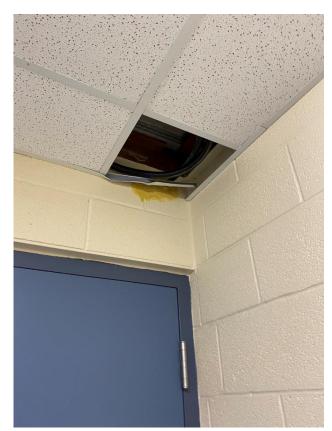

Picture 3: Junction Box Placed in the Incorrect Orientation Location: First Floor Above Double Doors to C164 Drawing Reference: DWG 505 Note 20

Picture 4: Junction Box with Punchout Location: First Floor Corridor by C168 Drawing Reference: DWG 505 Note 18