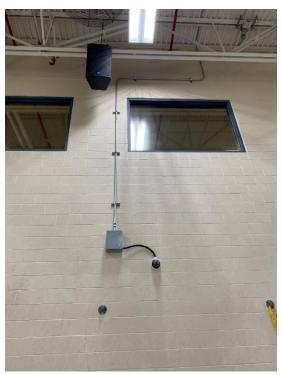

Picture 5: Black Flexible Conduit from Junction Box to Camera Location: First Floor C156 Drawing Reference: DWG 505 Note 19

Picture 6: Black Flexible Conduit from Junction Box to Camera Location: First Floor Exterior Stair Corridor Wall by B140 Drawing Reference: DWG 505 Note 19