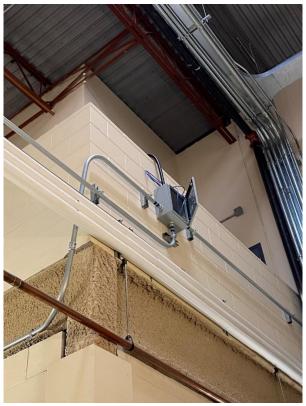

Picture 11: Black Flexible Conduit from Junction Box to Camera Location: First Floor Stair #2 Drawing Reference: DWG 506 Note 14

Picture 12: Black Flexible Conduit from Junction Box to Camera Location: 2<sup>nd</sup> Floor Stair #4 Drawing Reference: DWG 507 Note 13