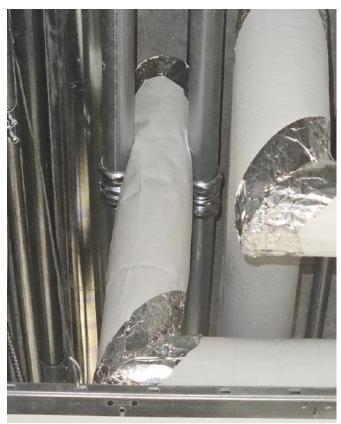

Picture 5: Black Flexible Conduit from Junction Box to Camera Location: First Floor C156 Drawing Reference: DWG 505 Note 19

Picture 6: Black Flexible Conduit from Junction Box to Camera Location: First Floor Exterior Stair Corridor Wall by B140 Drawing Reference: DWG 505 Note 19