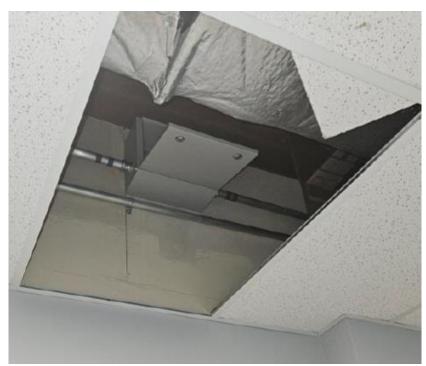

rence: DWG 505 Note 19



Picture 10: EMT Conduit Installation Location: First Floor Drill Hall Drawing Reference: DWG 506 Note 13



Picture 11: Black Flexible Conduit from Junction Box to Camera Location: First Floor Stair #2 Drawing Reference: DWG 506 Note 14



Picture 12: Black Flexible Conduit from Junction Box to Camera Location: 2<sup>nd</sup> Floor Stair #4 Drawing Reference: DWG 507 Note 13



Picture 13: Flex Conduit Not Connected to Camera Location: 2<sup>nd</sup> Floor Stair #3 Drawing Reference: DWG 507 Note 12



Picture 14: Flex Conduit Not Connected to Camera Location: 2<sup>nd</sup> Floor Stair #3 Drawing Reference: DWG 507 Note 12



Picture 15: Black Flexible Conduit from Junction Box to Camera Location: 2<sup>nd</sup> Floor Stair #2 Drawing Reference: DWG 507 Note 13



Picture 16: Incorrect Junction Box Orientation Location: 3<sup>rd</sup> Floor Corridor Drawing Reference: DWG 508 Note 16