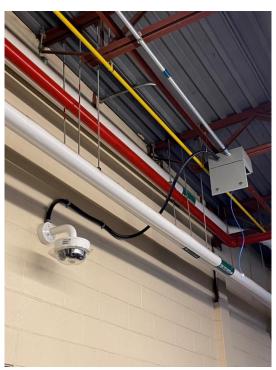

Picture 9: Black Flexible Conduit from Junction Box to Camera Location: First Floor Loading Dock Drawing Reference: DWG 505 Note 19

Picture 10: EMT Conduit Installation Location: First Floor Drill Hall Drawing Reference: DWG 506 Note 13