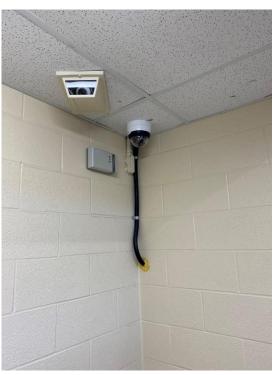

Picture 7: Black Flexible Conduit from Junction Box to Camera Location: First Floor Interior Stair Corridor Wall by B140 Drawing Reference: DWG 505 Note 19

Picture 8: Black Flexible Conduit from Junction Box to Camera Location: First Floor Double Doors by C174B Drawing Reference: DWG 505 Note 19