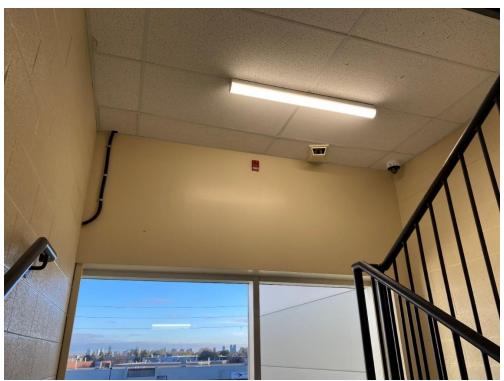

Picture 11: Black Flexible Conduit from Junction Box to Camera Location: First Floor Stair #2 Drawing Reference: DWG 506 Note 14

Picture 12: Black Flexible Conduit from Junction Box to Camera Location: 2<sup>nd</sup> Floor Stair #4 Drawing Reference: DWG 507 Note 13