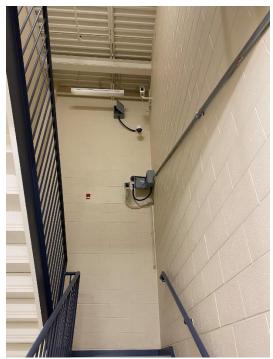

Picture 11: Black Flexible Conduit from Junction Box to Camera Location: First Floor Stair #2 Drawing Reference: DWG 506 Note 14

Picture 12: Black Flexible Conduit from Junction Box to Camera Location: 2<sup>nd</sup> Floor Stair #4 Drawing Reference: DWG 507 Note 13