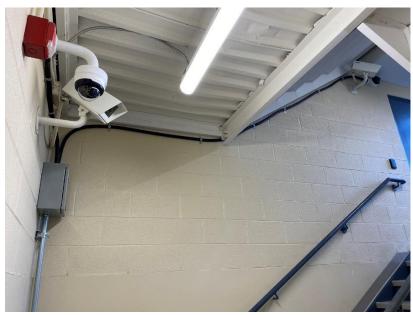

Picture 1: Black Flexible Conduit from Junction Box to Camera at the door Location: Basement Stair #2 Drawing Reference: DWG 504 Note 14

Picture 2: Existing Conduit installed against Plumbing Pipe Location: Basement Corridor Drawing Reference: DWG 504 Note 15