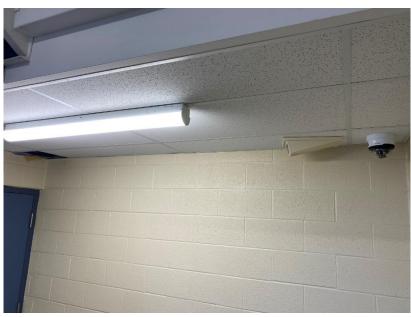

Picture 5: Black Flexible Conduit from Junction Box to Camera Location: First Floor C156 Drawing Reference: DWG 505 Note 19

Picture 6: Black Flexible Conduit from Junction Box to Camera Location: First Floor Exterior Stair Corridor Wall by B140 Drawing Reference: DWG 505 Note 19