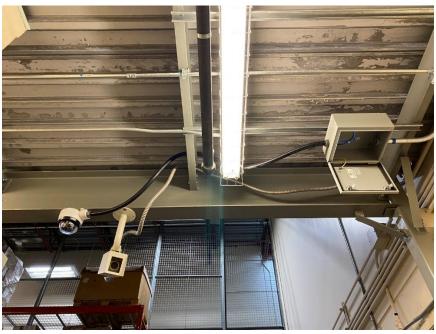

Picture 9: Black Flexible Conduit from Junction Box to Camera Location: First Floor Loading Dock Drawing Reference: DWG 505 Note 19

Picture 10: EMT Conduit Installation Location: First Floor Drill Hall Drawing Reference: DWG 506 Note 13