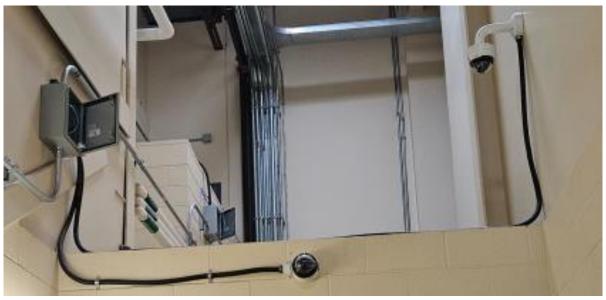

Picture 1: Black Flexible Conduit from Junction Box to Camera at the door Location: Basement Stair #2 Drawing Reference: DWG 504 Note 14

Picture 2: Existing Conduit installed against Plumbing Pipe Location: Basement Corridor Drawing Reference: DWG 504 Note 15