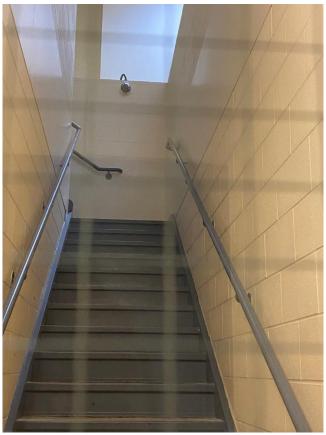

Picture 11: Black Flexible Conduit from Junction Box to Camera Location: First Floor Stair #2 Drawing Reference: DWG 506 Note 14

Picture 12: Black Flexible Conduit from Junction Box to Camera Location: 2<sup>nd</sup> Floor Stair #4 Drawing Reference: DWG 507 Note 13