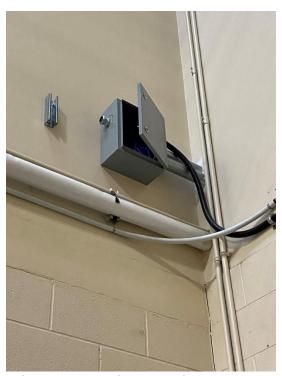

Picture 1: Black Flexible Conduit from Junction Box to Camera at the door Location: Basement Stair #2 Drawing Reference: DWG 504 Note 14

Picture 2: Existing Conduit installed against Plumbing Pipe Location: Basement Corridor Drawing Reference: DWG 504 Note 15