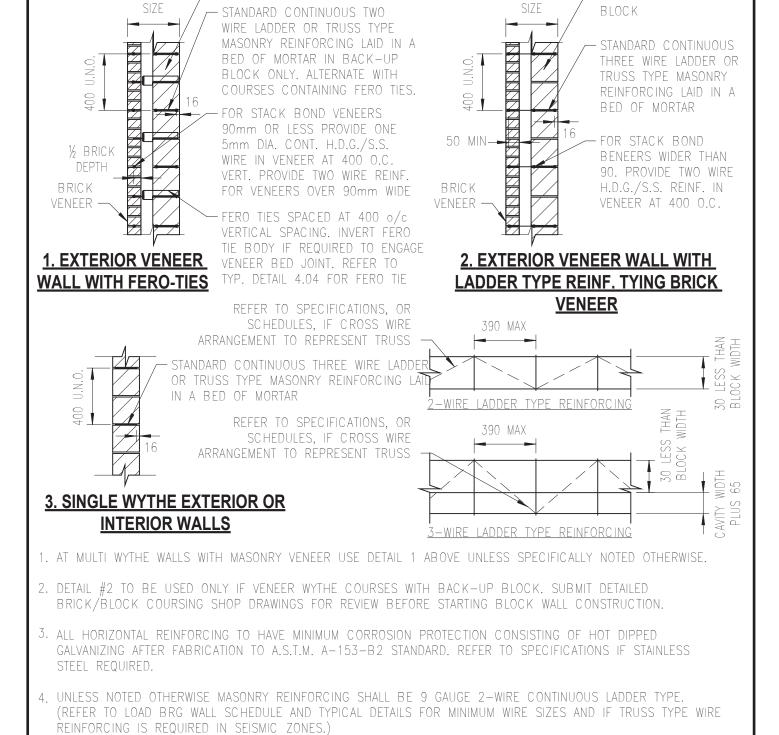

## TYPICAL DETAILS

DRAWN: SCALE: PROJECT NO:

NE 1:10 24141 (VB&S)

CHECKED: RS DATE:

03/21/2025

**S300** 

. THE OVERALL WIDTH OF THE MASONRY REINFORCING SHALL BE APPROX. 65 LESS THAN THE THICKNESS OF THE

4.02 TYPICAL CONTINUOUS HORIZONTAL REINFORCING IN ALL MASONRY WALLS

USE PREFABRICATED CORNERS AND TEES IN ALL MASONRY WALL CORNERS AND INTERSECTIONS.

B. PROVIDE EXTRA LAYERS OF MASONRY REINF. IN FIRST COURSE ABOVE AND BELOW ALL BLOCK OPENINGS.

WALL. THE CROSS WIRES SHOULD NOT HAVE A DIP.

6. LAP THE REINFORCING 200 AT SPLICES (300 FOR PLAIN WIRE).