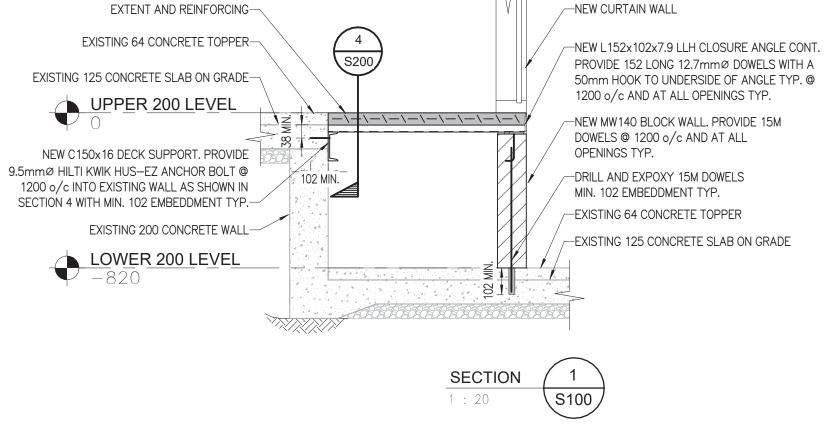

## FRAMING PLAN NOTES

- 1. CONFIRM ALL ELEVATIONS WITH ARCHITECTURAL DRAWINGS.
- TYPICAL NEW FLOOR CONSTRUCTION: 102mm COMPOSITE SLAB (64 CONCRETE ON 38 COMPOSITE DECK) REINFORCED WITH 150x150 MW18.7xMW18.7 WELDED WIRE FABRIC SUPPORTED ON NEW STEEL CHANNEL AND MASONRY WALLS. COMPOSITE DECK TO BE MINIMUM 22GA.
- 3. NEW COMPOSITE DECK FLOOR FRAMING DESIGNED WITH <u>UNFACTORED</u> LOADS AS FOLLOWS: 2.65 kPa DEAD LOAD/4.8 kPa LIVE LOAD
- ALL CURTAIN WALLS AND INTERIOR STUD WALLS TO BE DESIGNED FOR AN INTERNAL PRESSURE OF 0.5 kPa.
- COMPOSITE DECK SPAN DIRECTION IS INDICATED WITH ARROWS AS THUS ON PLAN.
- SEE ARCHITECTURAL DRAWINGS FOR COLUMN OFFSETS FROM GRID LINES.
- 7. NEW STRUCTURAL STEEL INCLUDING PLATES AND BARS TO BE G40.21 GRADE 300W.
- NEW STRUCTURAL STEEL INCLUDING CHANNELS AND ANGLES TO BE IN ACCORDANCE WITH C.S.A. Standard G.40.21M-350W
- ALL WELDING TO CONFORM TO:
- i) CSA STANDARD W59-03 "WELDED STEEL CONSTRUCTION" (METAL ARC WELDING)
  ii) CSA STANDARD W55.3-1965(R2008) "RESISTANCE WELDING QUALIFICATION CODE"
  iii) CSA STANDARD W47.1-03 "CERTIFICATION OF COMPANIES FOR FUSION WELDING OF STEEL"
- 10. TOUCH UP ALL WELDS WITH 2 COATS OF ZINC RICH PAINT.
- 11. AS PER CSA W47.1-03 THE STRUCTURAL STEEL FABRICATOR TO BE CERTIFIED BY THE CANADIAN WELDING BUREAU DIVISION 2.1 ALL STRUCTURAL FIELD WELDING TO BE PREFORMED BY A CANADIAN WELDING BUREAU WELDER.
- 12. REFER TO ELECTRICAL DRAWINGS FOR ALL SLAB ON GRADE DEMOLITION LOCATIONS. SEE TYPICAL DETAIL 3.37 FOR SLAB ON GRADE REPLACEMENT DETAIL.