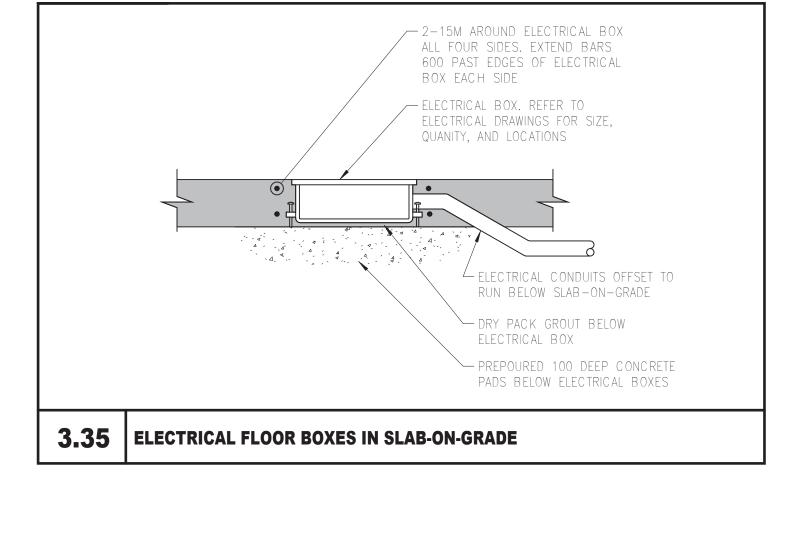

## FRAMING PLAN NOTES

- 1. CONFIRM ALL ELEVATIONS WITH ARCHITECTURAL DRAWINGS.
- TYPICAL NEW FLOOR CONSTRUCTION: 102mm COMPOSITE SLAB (64 CONCRETE ON 38 COMPOSITE DECK) REINFORCED WITH 150x150 MW18.7xMW18.7 WELDED WIRE FABRIC SUPPORTED ON NEW STEEL CHANNEL AND MASONRY WALLS. COMPOSITE DECK TO BE MINIMUM 22GA.
- 3. NEW COMPOSITE DECK FLOOR FRAMING DESIGNED WITH <u>UNFACTORED</u> LOADS AS FOLLOWS: 2.65 kPa DEAD LOAD/4.8 kPa LIVE LOAD
- ALL CURTAIN WALLS AND INTERIOR STUD WALLS TO BE DESIGNED FOR AN INTERNAL PRESSURE OF 0.5 kPa.
- COMPOSITE DECK SPAN DIRECTION IS INDICATED WITH ARROWS AS THUS ON PLAN.
- SEE ARCHITECTURAL DRAWINGS FOR COLUMN OFFSETS FROM GRID LINES.
- 7. NEW STRUCTURAL STEEL INCLUDING PLATES AND BARS TO BE G40.21 GRADE 300W.
- NEW STRUCTURAL STEEL INCLUDING CHANNELS AND ANGLES TO BE IN ACCORDANCE WITH C.S.A. Standard G.40.21M-350W
- ALL WELDING TO CONFORM TO:
- i) CSA STANDARD W59-03 "WELDED STEEL CONSTRUCTION" (METAL ARC WELDING)
  ii) CSA STANDARD W55.3-1965(R2008) "RESISTANCE WELDING QUALIFICATION CODE"
  iii) CSA STANDARD W47.1-03 "CERTIFICATION OF COMPANIES FOR FUSION WELDING OF STEEL"
- 10. TOUCH UP ALL WELDS WITH 2 COATS OF ZINC RICH PAINT.
- 11. AS PER CSA W47.1-03 THE STRUCTURAL STEEL FABRICATOR TO BE CERTIFIED BY THE CANADIAN WELDING BUREAU DIVISION 2.1 ALL STRUCTURAL FIELD WELDING TO BE PREFORMED BY A CANADIAN WELDING BUREAU WELDER.
- 12. REFER TO ELECTRICAL DRAWINGS FOR ALL SLAB ON GRADE DEMOLITION LOCATIONS. SEE TYPICAL DETAIL 3.37 FOR SLAB ON GRADE REPLACEMENT DETAIL.