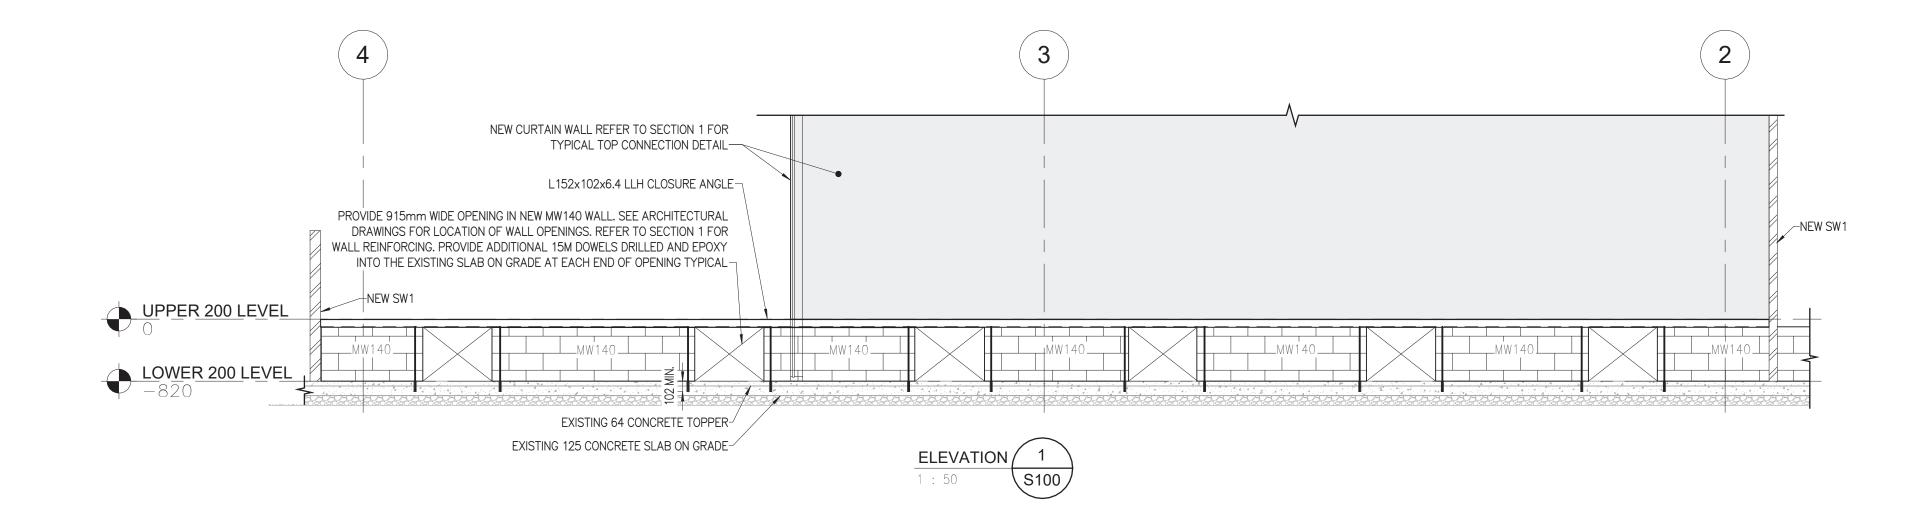

## FRAMING PLAN NOTES

- 1. CONFIRM ALL ELEVATIONS WITH ARCHITECTURAL DRAWINGS.
- TYPICAL NEW FLOOR CONSTRUCTION: 102mm COMPOSITE SLAB (64 CONCRETE ON 38 COMPOSITE DECK) REINFORCED WITH 150x150 MW18.7xMW18.7 WELDED WIRE FABRIC SUPPORTED ON NEW STEEL CHANNEL AND MASONRY WALLS. COMPOSITE DECK TO BE MINIMUM 22GA.
- 3. NEW COMPOSITE DECK FLOOR FRAMING DESIGNED WITH <u>UNFACTORED</u> LOADS AS FOLLOWS: 2.65 kPa DEAD LOAD/4.8 kPa LIVE LOAD
- ALL CURTAIN WALLS AND INTERIOR STUD WALLS TO BE DESIGNED FOR AN INTERNAL PRESSURE OF 0.5 kPa.
- COMPOSITE DECK SPAN DIRECTION IS INDICATED WITH ARROWS AS THUS ON PLAN.
- SEE ARCHITECTURAL DRAWINGS FOR COLUMN OFFSETS FROM GRID LINES.
- 7. NEW STRUCTURAL STEEL INCLUDING PLATES AND BARS TO BE G40.21 GRADE 300W.
- NEW STRUCTURAL STEEL INCLUDING CHANNELS AND ANGLES TO BE IN ACCORDANCE WITH C.S.A. Standard G.40.21M-350W
- ALL WELDING TO CONFORM TO:
- i) CSA STANDARD W59-03 "WELDED STEEL CONSTRUCTION" (METAL ARC WELDING)
  ii) CSA STANDARD W55.3-1965(R2008) "RESISTANCE WELDING QUALIFICATION CODE"
  iii) CSA STANDARD W47.1-03 "CERTIFICATION OF COMPANIES FOR FUSION WELDING OF STEEL"
- 10. TOUCH UP ALL WELDS WITH 2 COATS OF ZINC RICH PAINT.
- 11. AS PER CSA W47.1-03 THE STRUCTURAL STEEL FABRICATOR TO BE CERTIFIED BY THE CANADIAN WELDING BUREAU DIVISION 2.1 ALL STRUCTURAL FIELD WELDING TO BE PREFORMED BY A CANADIAN WELDING BUREAU WELDER.
- 12. REFER TO ELECTRICAL DRAWINGS FOR ALL SLAB ON GRADE DEMOLITION LOCATIONS. SEE TYPICAL DETAIL 3.37 FOR SLAB ON GRADE REPLACEMENT DETAIL.