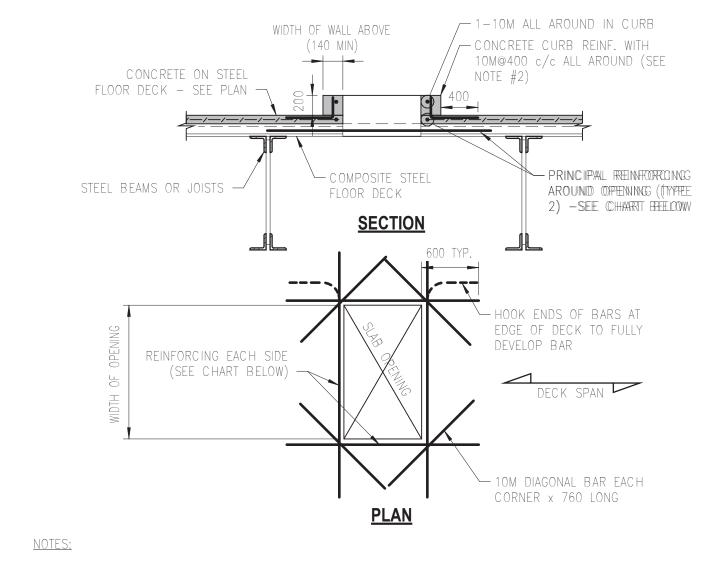

DRAWN: SCALE: PRO

DRAWN: SCALE: PROJECT NO:

NE As indicated 24141 (VB&S)

CHECKED: DATE:

03/21/2025

**S200** 

1. REINFORCE AROUND OPENINGS AS INDICATED BELOW:

OPENINGS LESS THAN 150 WIDE MEASURED PERPENDICULAR TO THE STEEL DECK SPAN DO NOT REQUIRE REINFORCING AROUND OPENING.

TYPE 2 OPENINGS

OPENINGS FROM 150 TO 710 WIDE MEASURED PERPENDICULAR TO THE STEEL DECK SPAN ARE REINFORCED AS SHOWN BELOW:

| DECK DEPTH AND NOMINAL       | WIDTH OF                                             | REINFORCING                |
|------------------------------|------------------------------------------------------|----------------------------|
| CORE THICKNESS               | OPENING                                              | PER SIDE                   |
| 38mm COMPOSITE               | 150 to 299                                           | 15M                        |
| OR                           | 300 to 399                                           | 20M                        |
| 76mm COMPOSITE               | 400 to 599                                           | 2-15M                      |
| t=0.915mm                    | 600 to 710                                           | 25M                        |
| 76mm COMPOSITE<br>t=0.1.22mm | 150 to 249<br>250 to 379<br>380 to 509<br>510 to 660 | 15M<br>20M<br>2-15M<br>25M |

- CONCRETE BACK-UP BLOCK

2. CONCRETE CURB NOT REQUIRED FOR OPENINGS LESS THAN 300 IN WIDTH.

3. SECONDARY STRUCTURAL STEEL FRAMING IS REQUIRED TO SUPPORT EDGES OF OPENINGS LARGER THAN SPECIFIED IN THIS DETAIL. SEE FRAMING FOR SECONDARY STEEL FRAMING AT OPENINGS IN COMPOSITE SLABS.

3.30 OPENINGS IN COMPOSITE DECK

**RENOVATION** 

| - SBH                                                                         | THE INFORMATION CONTAINED ON THIS DRAWING WAS PREPARED BY architects TILLMANN RUTH ROBINSON inc. AND IS PROTECTED BY                                                                                     |                 |                |  |  |
|-------------------------------------------------------------------------------|----------------------------------------------------------------------------------------------------------------------------------------------------------------------------------------------------------|-----------------|----------------|--|--|
| ock U - Schmon Engineering Building Reno\24141 Structural\24141 TYP DETAILS - | COPYRIGHT. REPRODUCTION BY ANY MEANS OF THE INFORMATION CONTAINED ON THIS DRAWING, IN WHOLE OR IN PART IS EXPRESSLY FORBIDDEN WITHOUT THE WRITTEN PERMISSION OF architects TILLMANN •RUTH •ROBINSON inc. |                 |                |  |  |
| Z-                                                                            |                                                                                                                                                                                                          |                 |                |  |  |
| - 14                                                                          |                                                                                                                                                                                                          |                 |                |  |  |
| 241                                                                           |                                                                                                                                                                                                          |                 |                |  |  |
| ral∖:                                                                         |                                                                                                                                                                                                          |                 |                |  |  |
| nctri                                                                         |                                                                                                                                                                                                          |                 |                |  |  |
| Stru                                                                          |                                                                                                                                                                                                          |                 |                |  |  |
| 41                                                                            |                                                                                                                                                                                                          |                 |                |  |  |
| 241                                                                           |                                                                                                                                                                                                          |                 |                |  |  |
| oue                                                                           |                                                                                                                                                                                                          |                 |                |  |  |
| J R                                                                           |                                                                                                                                                                                                          |                 |                |  |  |
| dinç                                                                          |                                                                                                                                                                                                          |                 |                |  |  |
| Buil                                                                          |                                                                                                                                                                                                          |                 |                |  |  |
| ng                                                                            |                                                                                                                                                                                                          |                 |                |  |  |
| eeri                                                                          |                                                                                                                                                                                                          |                 |                |  |  |
| Igin                                                                          |                                                                                                                                                                                                          |                 |                |  |  |
| д                                                                             | 2                                                                                                                                                                                                        | TENDER          | March 21, 2025 |  |  |
| nor                                                                           | 1                                                                                                                                                                                                        | BUILDING PERMIT | March 14, 2025 |  |  |
| chr                                                                           | NO.                                                                                                                                                                                                      | ISSUED FOR      | DATE           |  |  |
| S - 1                                                                         | DRAWII                                                                                                                                                                                                   | NG TITLE:       |                |  |  |
| ×                                                                             |                                                                                                                                                                                                          |                 |                |  |  |
| ŏ                                                                             |                                                                                                                                                                                                          |                 |                |  |  |