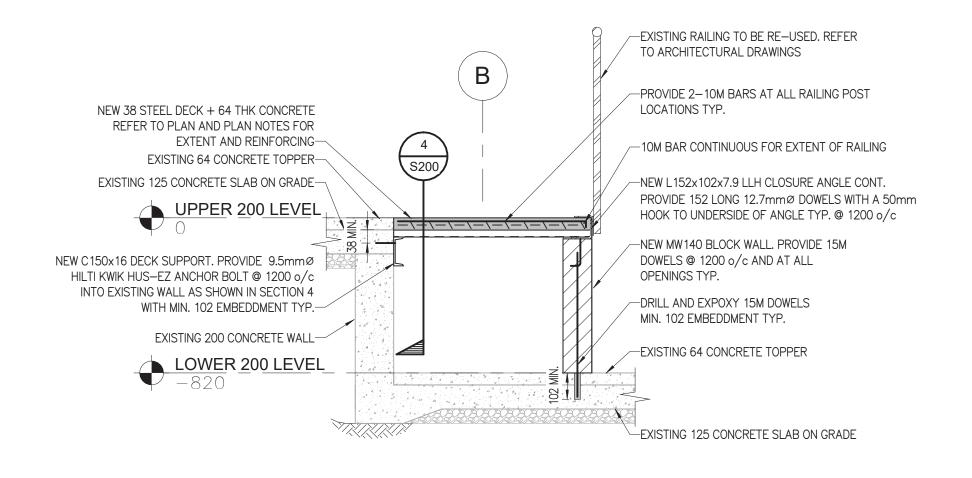

## FRAMING PLAN NOTES

- 1. CONFIRM ALL ELEVATIONS WITH ARCHITECTURAL DRAWINGS.
- TYPICAL NEW FLOOR CONSTRUCTION: 102mm COMPOSITE SLAB (64 CONCRETE ON 38 COMPOSITE DECK) REINFORCED WITH 150x150 MW18.7xMW18.7 WELDED WIRE FABRIC SUPPORTED ON NEW STEEL CHANNEL AND MASONRY WALLS. COMPOSITE DECK TO BE MINIMUM 22GA.
- 3. NEW COMPOSITE DECK FLOOR FRAMING DESIGNED WITH <u>UNFACTORED</u> LOADS AS FOLLOWS: 2.65 kPa DEAD LOAD/4.8 kPa LIVE LOAD
- ALL CURTAIN WALLS AND INTERIOR STUD WALLS TO BE DESIGNED FOR AN INTERNAL PRESSURE OF 0.5 kPa.
- COMPOSITE DECK SPAN DIRECTION IS INDICATED WITH ARROWS AS THUS ON PLAN.
- SEE ARCHITECTURAL DRAWINGS FOR COLUMN OFFSETS FROM GRID LINES.
- 7. NEW STRUCTURAL STEEL INCLUDING PLATES AND BARS TO BE G40.21 GRADE 300W.
- NEW STRUCTURAL STEEL INCLUDING CHANNELS AND ANGLES TO BE IN ACCORDANCE WITH C.S.A. Standard G.40.21M-350W
- ALL WELDING TO CONFORM TO:
- i) CSA STANDARD W59-03 "WELDED STEEL CONSTRUCTION" (METAL ARC WELDING)
  ii) CSA STANDARD W55.3-1965(R2008) "RESISTANCE WELDING QUALIFICATION CODE"
  iii) CSA STANDARD W47.1-03 "CERTIFICATION OF COMPANIES FOR FUSION WELDING OF STEEL"
- 10. TOUCH UP ALL WELDS WITH 2 COATS OF ZINC RICH PAINT.
- 11. AS PER CSA W47.1-03 THE STRUCTURAL STEEL FABRICATOR TO BE CERTIFIED BY THE CANADIAN WELDING BUREAU DIVISION 2.1 ALL STRUCTURAL FIELD WELDING TO BE PREFORMED BY A CANADIAN WELDING BUREAU WELDER.
- 12. REFER TO ELECTRICAL DRAWINGS FOR ALL SLAB ON GRADE DEMOLITION LOCATIONS. SEE TYPICAL DETAIL 3.37 FOR SLAB ON GRADE REPLACEMENT DETAIL.