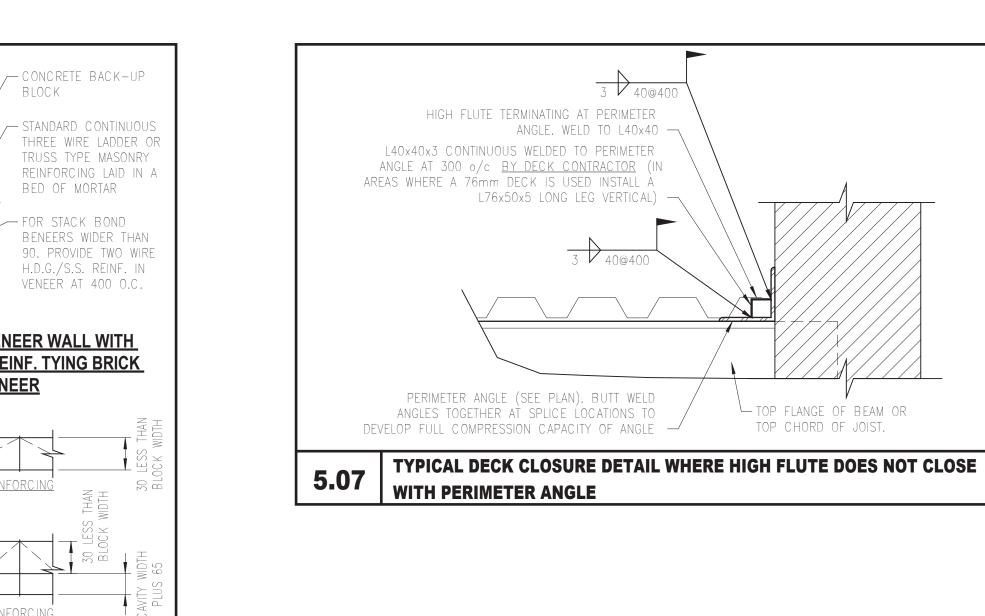

|
| OR                           | 300 to 399                                           | 20M                        |
| 76mm COMPOSITE               | 400 to 599                                           | 2-15M                      |
| t=0.915mm                    | 600 to 710                                           | 25M                        |
| 76mm COMPOSITE<br>t=0.1.22mm | 150 to 249<br>250 to 379<br>380 to 509<br>510 to 660 | 15M<br>20M<br>2-15M<br>25M |

- CONCRETE BACK-UP BLOCK

2. CONCRETE CURB NOT REQUIRED FOR OPENINGS LESS THAN 300 IN WIDTH.

3. SECONDARY STRUCTURAL STEEL FRAMING IS REQUIRED TO SUPPORT EDGES OF OPENINGS LARGER THAN SPECIFIED IN THIS DETAIL. SEE FRAMING FOR SECONDARY STEEL FRAMING AT OPENINGS IN COMPOSITE SLABS.

3.30 OPENINGS IN COMPOSITE DECK









**RENOVATION** 



| - SBH                                                                         | THE INFORMATION CONTAINED ON THIS DRAWING WAS PREPARED BY architects TILLMANN RUTH ROBINSON inc. AND IS PROTECTED BY                                                                                     |                 |                |  |  |
|-------------------------------------------------------------------------------|----------------------------------------------------------------------------------------------------------------------------------------------------------------------------------------------------------|-----------------|----------------|--|--|
| ock U - Schmon Engineering Building Reno\24141 Structural\24141 TYP DETAILS - | COPYRIGHT. REPRODUCTION BY ANY MEANS OF T