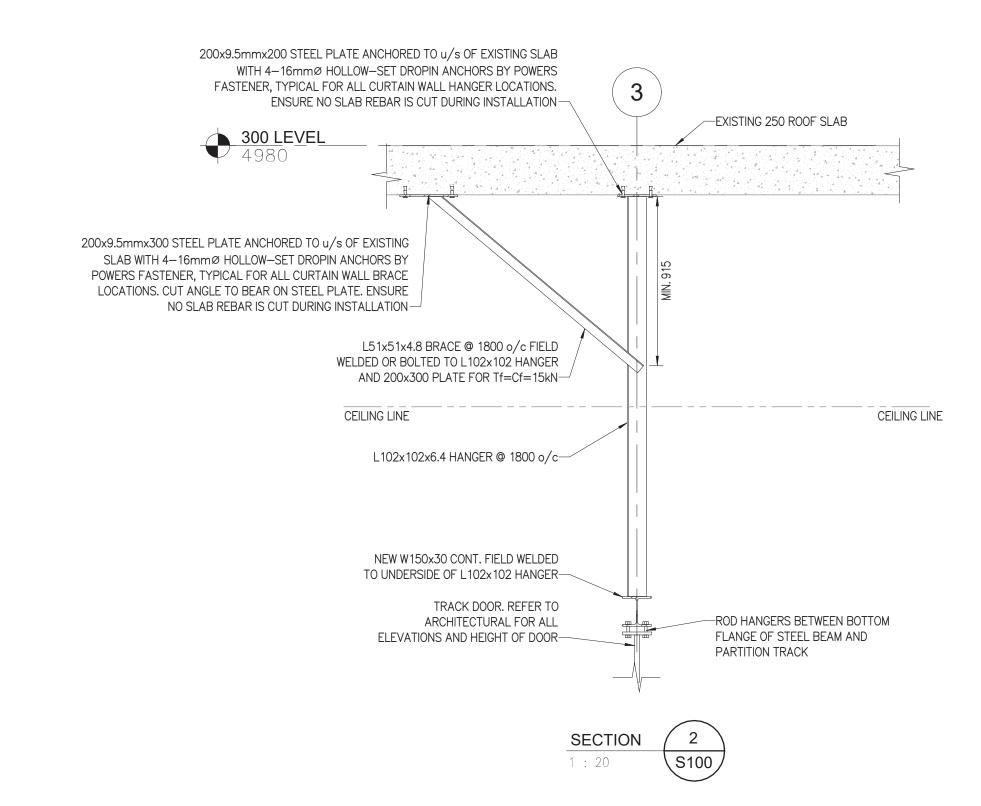

## FRAMING PLAN NOTES

- 1. CONFIRM ALL ELEVATIONS WITH ARCHITECTURAL DRAWINGS.
- TYPICAL NEW FLOOR CONSTRUCTION: 102mm COMPOSITE SLAB (64 CONCRETE ON 38 COMPOSITE DECK) REINFORCED WITH 150x150 MW18.7xMW18.7 WELDED WIRE FABRIC SUPPORTED ON NEW STEEL CHANNEL AND MASONRY WALLS. COMPOSITE DECK TO BE MINIMUM 22GA.
- 3. NEW COMPOSITE DECK FLOOR FRAMING DESIGNED WITH <u>UNFACTORED</u> LOADS AS FOLLOWS: 2.65 kPa DEAD LOAD/4.8 kPa LIVE LOAD
- ALL CURTAIN WALLS AND INTERIOR STUD WALLS TO BE DESIGNED FOR AN INTERNAL PRESSURE OF 0.5 kPa.
- COMPOSITE DECK SPAN DIRECTION IS INDICATED WITH ARROWS AS THUS ON PLAN.
- SEE ARCHITECTURAL DRAWINGS FOR COLUMN OFFSETS FROM GRID LINES.
- 7. NEW STRUCTURAL STEEL INCLUDING PLATES AND BARS TO BE G40.21 GRADE 300W.
- NEW STRUCTURAL STEEL INCLUDING CHANNELS AND ANGLES TO BE IN ACCORDANCE WITH C.S.A. Standard G.40.21M-350W
- ALL WELDING TO CONFORM TO:
- i) CSA STANDARD W59-03 "WELDED STEEL CONSTRUCTION" (METAL ARC WELDING)
  ii) CSA STANDARD W55.3-1965(R2008) "RESISTANCE WELDING QUALIFICATION CODE"
  iii) CSA STANDARD W47.1-03 "CERTIFICATION OF COMPANIES FOR FUSION WELDING OF STEEL"
- 10. TOUCH UP ALL WELDS WITH 2 COATS OF ZINC RICH PAINT.
- 11. AS PER CSA W47.1-03 THE STRUCTURAL STEEL FABRICATOR TO BE CERTIFIED BY THE CANADIAN WELDING BUREAU DIVISION 2.1 ALL STRUCTURAL FIELD WELDING TO BE PREFORMED BY A CANADIAN WELDING BUREAU WELDER.
- 12. REFER TO ELECTRICAL DRAWINGS FOR ALL SLAB ON GRADE DEMOLITION LOCATIONS. SEE TYPICAL DETAIL 3.37 FOR SLAB ON GRADE REPLACEMENT DETAIL.