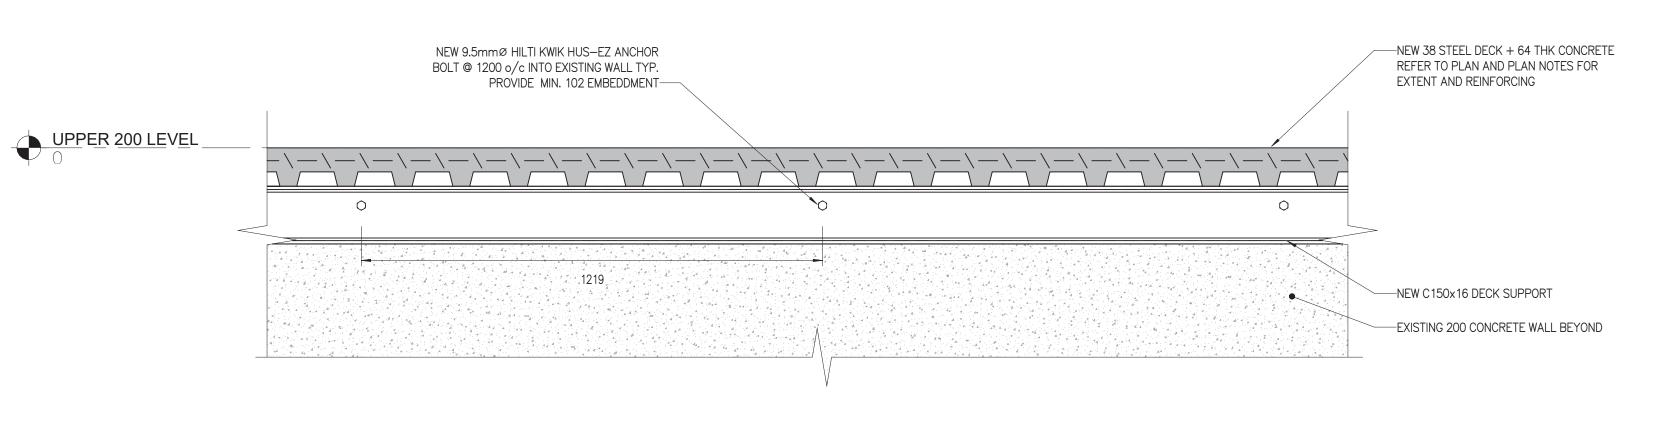

## FRAMING PLAN NOTES

- 1. CONFIRM ALL ELEVATIONS WITH ARCHITECTURAL DRAWINGS.
- TYPICAL NEW FLOOR CONSTRUCTION: 102mm COMPOSITE SLAB (64 CONCRETE ON 38 COMPOSITE DECK) REINFORCED WITH 150x150 MW18.7xMW18.7 WELDED WIRE FABRIC SUPPORTED ON NEW STEEL CHANNEL AND MASONRY WALLS. COMPOSITE DECK TO BE MINIMUM 22GA.
- 3. NEW COMPOSITE DECK FLOOR FRAMING DESIGNED WITH <u>UNFACTORED</u> LOADS AS FOLLOWS: 2.65 kPa DEAD LOAD/4.8 kPa LIVE LOAD
- ALL CURTAIN WALLS AND INTERIOR STUD WALLS TO BE DESIGNED FOR AN INTERNAL PRESSURE OF 0.5 kPa.
- COMPOSITE DECK SPAN DIRECTION IS INDICATED WITH ARROWS AS THUS ON PLAN.
- SEE ARCHITECTURAL DRAWINGS FOR COLUMN OFFSETS FROM GRID LINES.
- 7. NEW STRUCTURAL STEEL INCLUDING PLATES AND BARS TO BE G40.21 GRADE 300W.
- NEW STRUCTURAL STEEL INCLUDING CHANNELS AND ANGLES TO BE IN ACCORDANCE WITH C.S.A. Standard G.40.21M-350W
- ALL WELDING TO CONFORM TO:
- i) CSA STANDARD W59-03 "WELDED STEEL CONSTRUCTION" (METAL ARC WELDING)
  ii) CSA STANDARD W55.3-1965(R2008) "RESISTANCE WELDING QUALIFICATION CODE"
  iii) CSA STANDARD W47.1-03 "CERTIFICATION OF COMPANIES FOR FUSION WELDING OF STEEL"
- 10. TOUCH UP ALL WELDS WITH 2 COATS OF ZINC RICH PAINT.
- 11. AS PER CSA W47.1-03 THE STRUCTURAL STEEL FABRICATOR TO BE CERTIFIED BY THE CANADIAN WELDING BUREAU DIVISION 2.1 ALL STRUCTURAL FIELD WELDING TO BE PREFORMED BY A CANADIAN WELDING BUREAU WELDER.
- 12. REFER TO ELECTRICAL DRAWINGS FOR ALL SLAB ON GRADE DEMOLITION LOCATIONS. SEE TYPICAL DETAIL 3.37 FOR SLAB ON GRADE REPLACEMENT DETAIL.