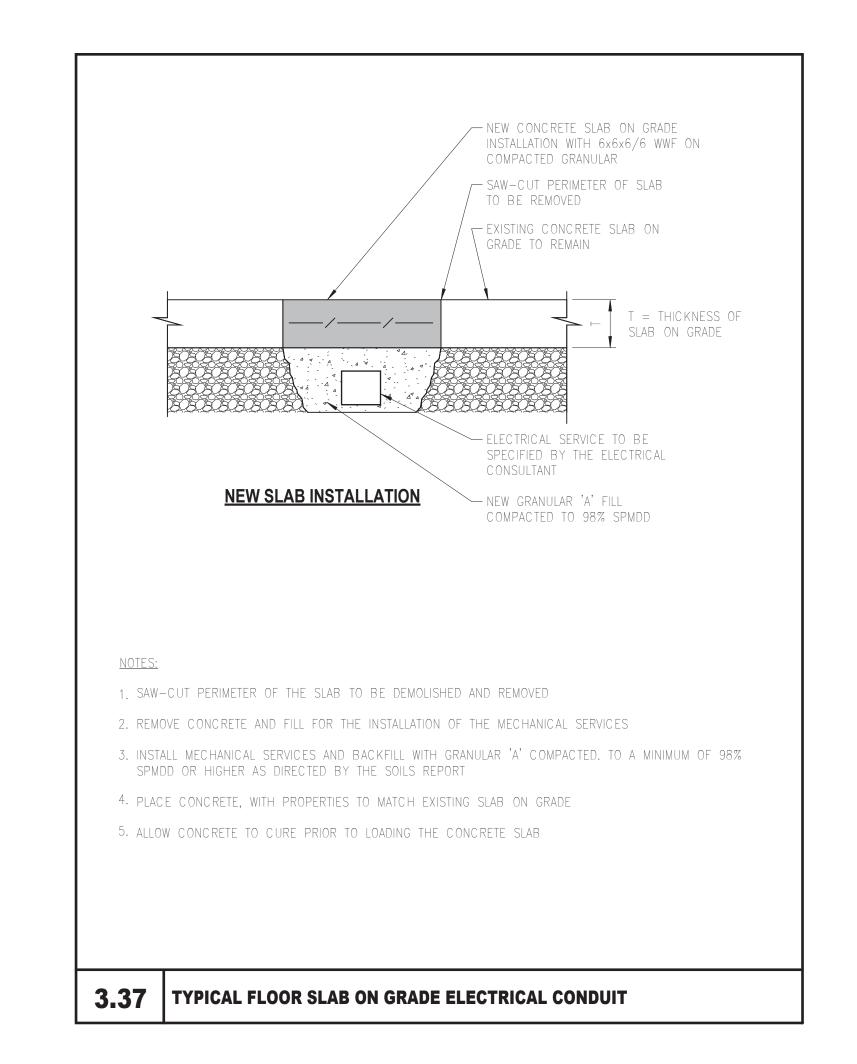

|
| OR                           | 300 to 399                                           | 20M                        |
| 76mm COMPOSITE               | 400 to 599                                           | 2-15M                      |
| t=0.915mm                    | 600 to 710                                           | 25M                        |
| 76mm COMPOSITE<br>t=0.1.22mm | 150 to 249<br>250 to 379<br>380 to 509<br>510 to 660 | 15M<br>20M<br>2-15M<br>25M |

- CONCRETE BACK-UP BLOCK

2. CONCRETE CURB NOT REQUIRED FOR OPENINGS LESS THAN 300 IN WIDTH.

3. SECONDARY STRUCTURAL STEEL FRAMING IS REQUIRED TO SUPPORT EDGES OF OPENINGS LARGER THAN SPECIFIED IN THIS DETAIL. SEE FRAMING FOR SECONDARY STEEL FRAMING AT OPENINGS IN COMPOSITE SLABS.

3.30 OPENINGS IN COMPOSITE DECK









**RENOVATION** 



| - SBH                                                                         | THE INFORMATION CONTAINED ON THIS DRAWING WAS PREPARED BY architects TILLMANN RUTH ROBINSON inc. AND IS PROTECTED BY                                                                                     |                 |                |  |  |
|-------------------------------------------------------------------------------|----------------------------------------------------------------------------------------------------------------------------------------------------------------------------------------------------------|-----------------|----------------|--|--|
| ock U - Schmon Engineering Building Reno\24141 Structural\24141 TYP DETAILS - | COPYRIGHT. REPRODUCTION BY ANY MEANS OF THE