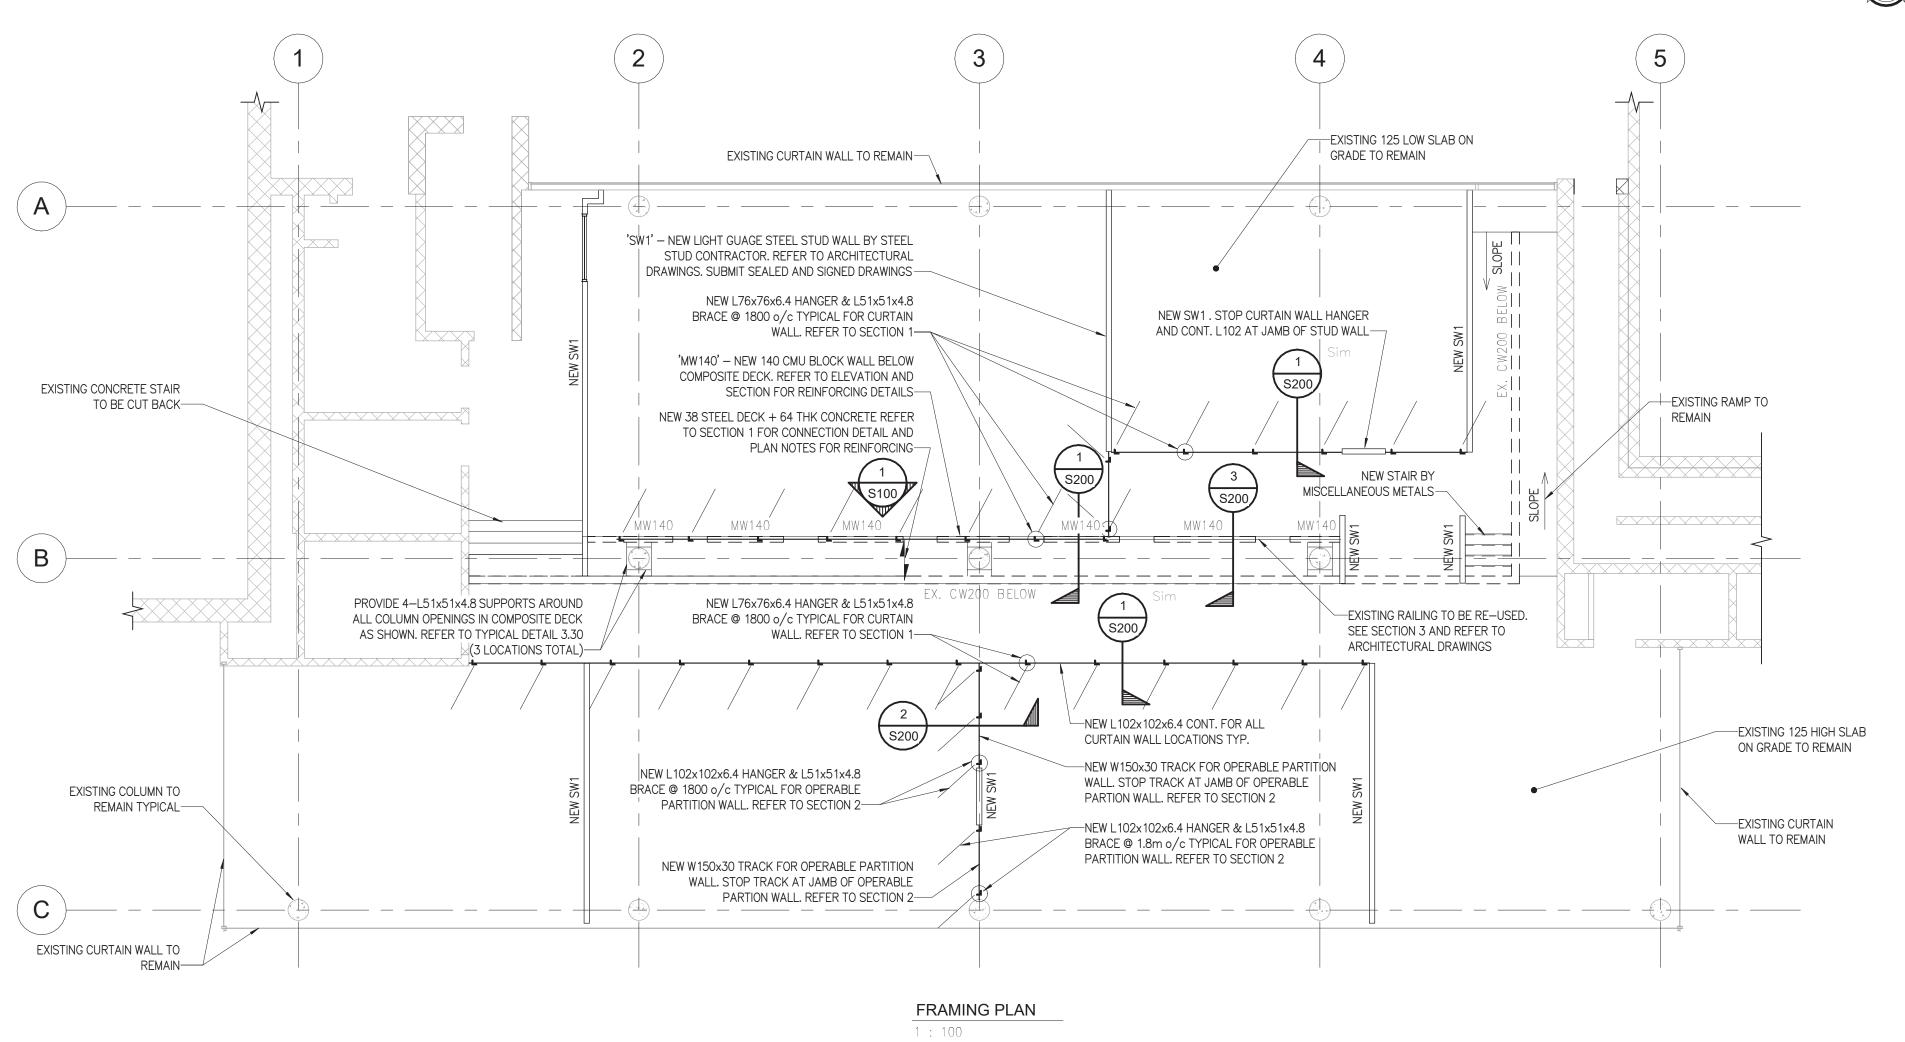

## FRAMING PLAN NOTES

- 1. CONFIRM ALL ELEVATIONS WITH ARCHITECTURAL DRAWINGS.
- TYPICAL NEW FLOOR CONSTRUCTION: 102mm COMPOSITE SLAB (64 CONCRETE ON 38 COMPOSITE DECK) REINFORCED WITH 150x150 MW18.7xMW18.7 WELDED WIRE FABRIC SUPPORTED ON NEW STEEL CHANNEL AND MASONRY WALLS. COMPOSITE DECK TO BE MINIMUM 22GA.
- 3. NEW COMPOSITE DECK FLOOR FRAMING DESIGNED WITH <u>UNFACTORED</u> LOADS AS FOLLOWS: 2.65 kPa DEAD LOAD/4.8 kPa LIVE LOAD
- ALL CURTAIN WALLS AND INTERIOR STUD WALLS TO BE DESIGNED FOR AN INTERNAL PRESSURE OF 0.5 kPa.
- COMPOSITE DECK SPAN DIRECTION IS INDICATED WITH ARROWS AS THUS ON PLAN.
- SEE ARCHITECTURAL DRAWINGS FOR COLUMN OFFSETS FROM GRID LINES.
- 7. NEW STRUCTURAL STEEL INCLUDING PLATES AND BARS TO BE G40.21 GRADE 300W.
- NEW STRUCTURAL STEEL INCLUDING CHANNELS AND ANGLES TO BE IN ACCORDANCE WITH C.S.A. Standard G.40.21M-350W
- ALL WELDING TO CONFORM TO:
- i) CSA STANDARD W59-03 "WELDED STEEL CONSTRUCTION" (METAL ARC WELDING)
  ii) CSA STANDARD W55.3-1965(R2008) "RESISTANCE WELDING QUALIFICATION CODE"
  iii) CSA STANDARD W47.1-03 "CERTIFICATION OF COMPANIES FOR FUSION WELDING OF STEEL"
- 10. TOUCH UP ALL WELDS WITH 2 COATS OF ZINC RICH PAINT.
- 11. AS PER CSA W47.1-03 THE STRUCTURAL STEEL FABRICATOR TO BE CERTIFIED BY THE CANADIAN WELDING BUREAU DIVISION 2.1 ALL STRUCTURAL FIELD WELDING TO BE PREFORMED BY A CANADIAN WELDING BUREAU WELDER.
- 12. REFER TO ELECTRICAL DRAWINGS FOR ALL SLAB ON GRADE DEMOLITION LOCATIONS. SEE TYPICAL DETAIL 3.37 FOR SLAB ON GRADE REPLACEMENT DETAIL.