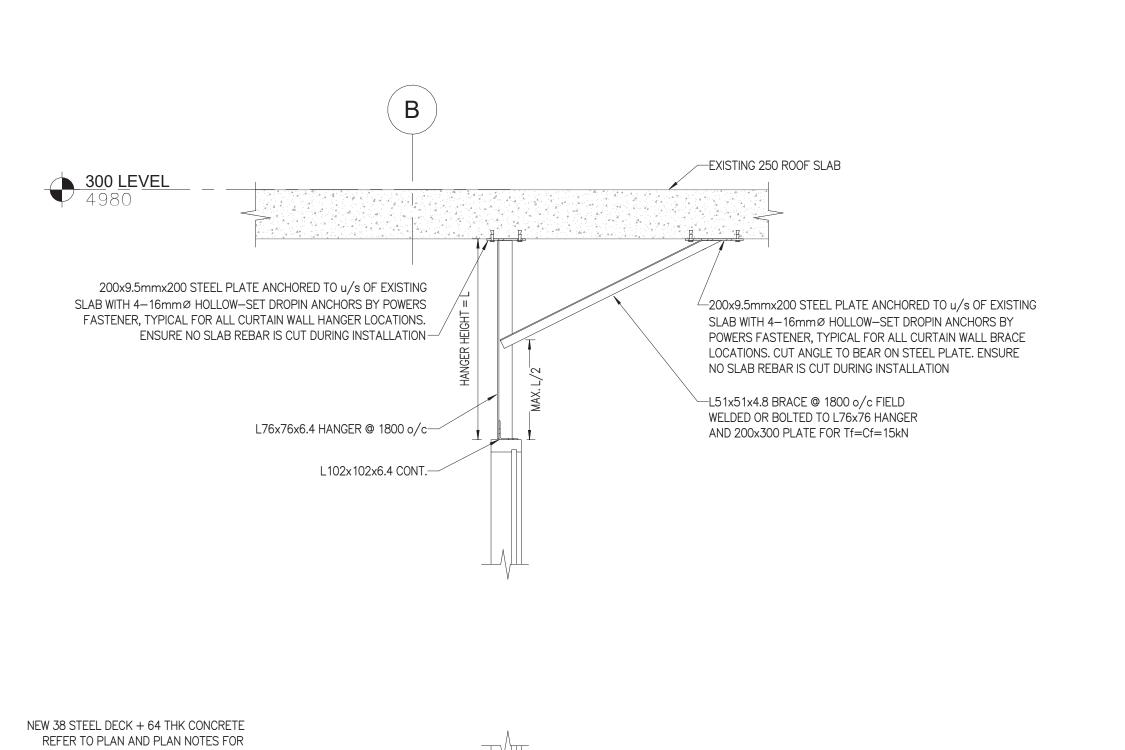

DE DEMOLITION LOCATIONS. SEE TYPICAL DETAIL 3.37 FOR SLAB ON GRADE REPLACEMENT DETAIL.



SCOTIA BANK HALL RENOVATION





| architect<br>COPYRIG<br>CONTAIN<br>FORBIDD | SHT. REPRODUCTION BY ANY MEANS OF TH | PROTECTED BY<br>HE INFORMATION<br>ART IS EXPRESSL |
|--------------------------------------------|--------------------------------------|---------------------------------------------------|
|                                            |                                      |                                                   |
| 2<br>1<br>NO.                              | TENDER BUILDING PERMIT ISSUED FOR    | March 21, 20<br>March 14, 20                      |

PLAN & ELEVATION

DRAWN: SCALE: PROJECT NO:

NE As indicated 24141 (VB&S)

CHECKED: DATE:

RS DATE:

03/21/2025

**S100** 

















SCOTIA BANK HALL RENOVATION

| 104- | VanBoxmeer & Stranges Ltd. STRUCTURAL ENGINEERS 1108 Dundas St, London, ON, Canada N5W 3A7 tel. (519) 433-4661 fax. (519) 433-6420 E-mail vbands@vbands.com