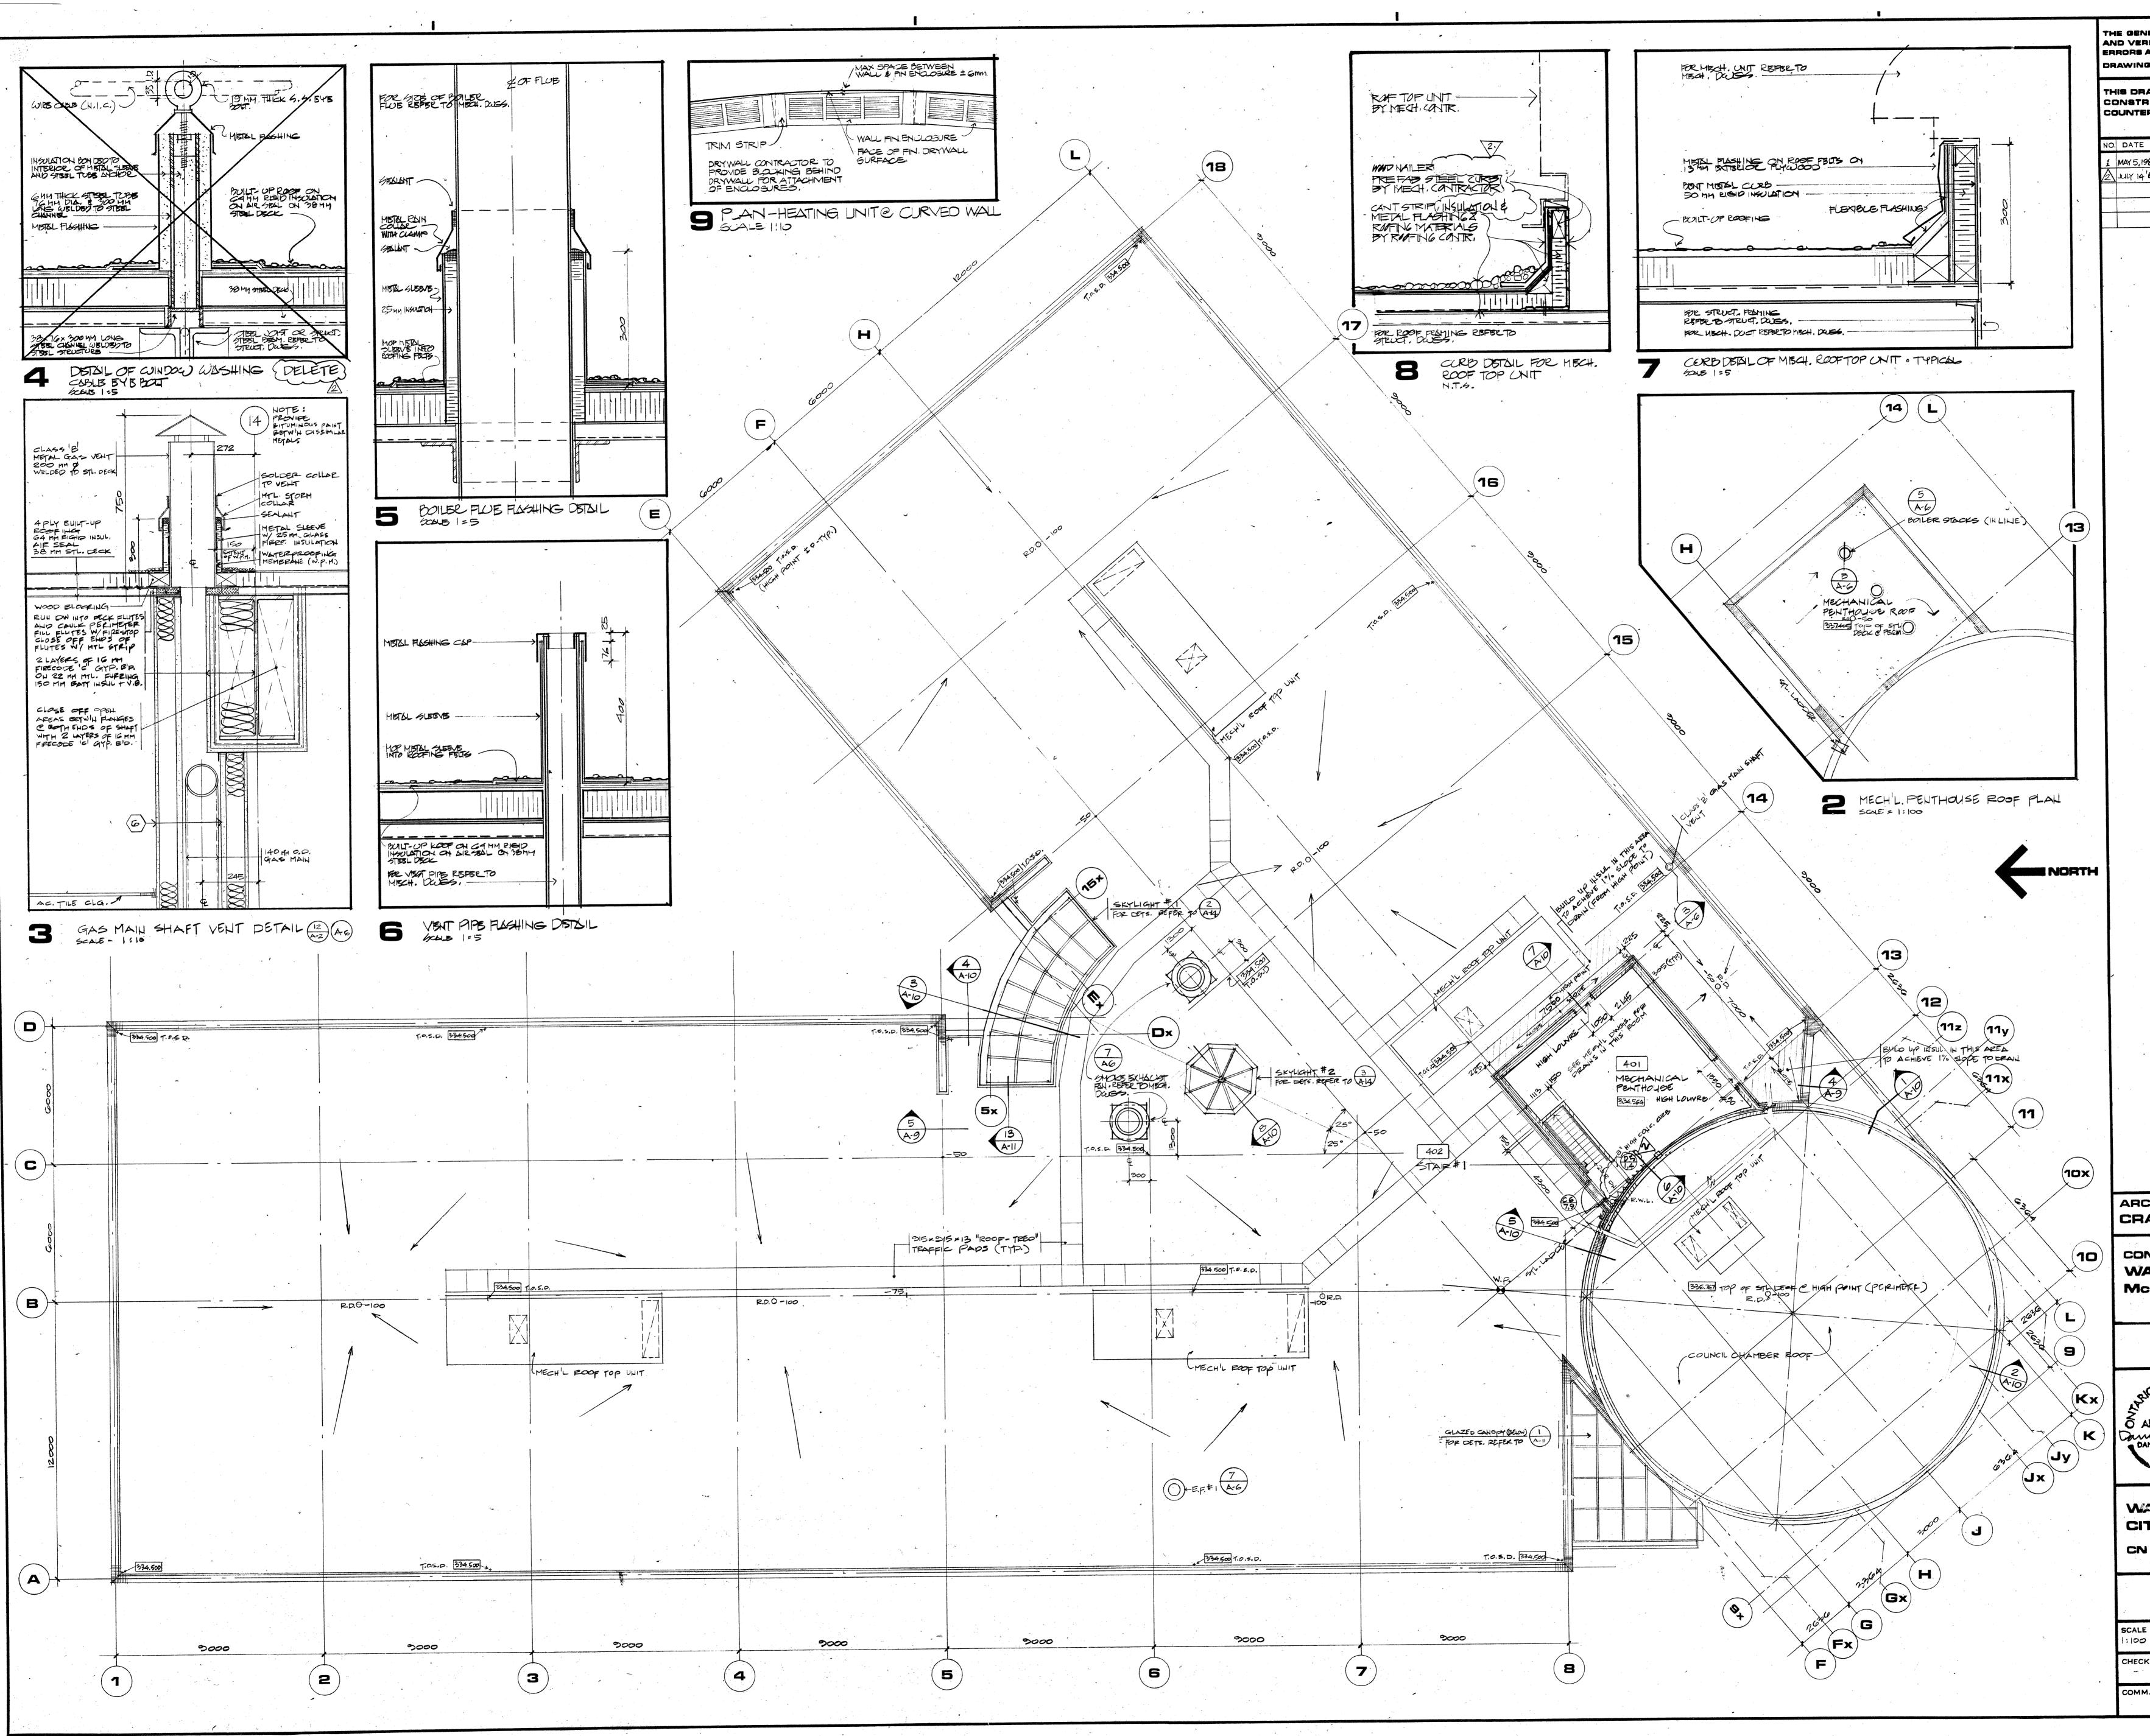

| RE AN                |                 |                                                                                                                                                                                                                                     | NENSI                   | ON8 /<br>) THE / | ALL C<br>AND RE<br>ARCHI |                        |
|----------------------|-----------------|-------------------------------------------------------------------------------------------------------------------------------------------------------------------------------------------------------------------------------------|-------------------------|------------------|--------------------------|------------------------|
|                      |                 | TNO                                                                                                                                                                                                                                 | T BE (                  | BCALI            | ED.                      |                        |
| INU                  | CTIO            | N P                                                                                                                                                                                                                                 | URP                     |                  |                          | ) FOR<br>L <b>E 88</b> |
| TE                   | REVIS           |                                                                                                                                                                                                                                     | \$                      |                  | D'WN                     | Сн.с                   |
| 14'86                | UPPAT<br>FOR CO | P FO                                                                                                                                                                                                                                | R TEA<br>SSUED<br>IGTON | NDER             | SW                       | week                   |
|                      |                 |                                                                                                                                                                                                                                     |                         |                  |                          |                        |
|                      |                 |                                                                                                                                                                                                                                     |                         |                  |                          |                        |
|                      | •               |                                                                                                                                                                                                                                     |                         | •                |                          | 1                      |
|                      |                 |                                                                                                                                                                                                                                     | •                       | • • •            |                          |                        |
|                      |                 |                                                                                                                                                                                                                                     | · ,                     |                  |                          |                        |
|                      |                 |                                                                                                                                                                                                                                     | · · · ·                 |                  |                          | .•                     |
|                      | •               |                                                                                                                                                                                                                                     |                         |                  |                          |                        |
|                      |                 |                                                                                                                                                                                                                                     |                         | •<br>•           |                          |                        |
|                      |                 |                                                                                                                                                                                                                                     | •                       |                  |                          |                        |
|                      | <i></i>         | •                                                                                                                                                                                                                                   |                         | •                | <b></b>                  |                        |
|                      |                 |                                                                                                                                                                                                                                     |                         | •                |                          |                        |
| •                    |                 |                                                                                                                                                                                                                                     | -                       |                  | e"                       |                        |
|                      |                 |                                                                                                                                                                                                                                     | •                       | -<br>-<br>-<br>- | •                        |                        |
|                      |                 |                                                                                                                                                                                                                                     |                         | •                |                          |                        |
| 44.                  | •               | •<br>•<br>•                                                                                                                                                                                                                         |                         |                  |                          |                        |
|                      |                 |                                                                                                                                                                                                                                     | :                       | • • •            | 1 .                      |                        |
|                      | 1               |                                                                                                                                                                                                                                     |                         |                  |                          |                        |
|                      |                 |                                                                                                                                                                                                                                     |                         |                  |                          |                        |
|                      | i e r           | •                                                                                                                                                                                                                                   | • .                     |                  | and a second             |                        |
|                      | •               | <sup></sup>                                                                                                                                                                                                                         | n n<br>N E              |                  |                          |                        |
| •                    |                 | •                                                                                                                                                                                                                                   | • به در این             |                  |                          |                        |
| 4<br>4<br>4<br>4     |                 |                                                                                                                                                                                                                                     |                         |                  |                          |                        |
|                      |                 | •                                                                                                                                                                                                                                   |                         |                  |                          |                        |
| •                    |                 | - 1<br>- 1<br>- 1<br>- 1<br>- 1<br>- 1<br>- 1<br>- 1<br>- 1<br>- 1                                                                                                                                                                  |                         |                  |                          |                        |
|                      |                 | e<br>e                                                                                                                                                                                                                              | K                       |                  |                          |                        |
| a<br>a Sasta<br>at S | а<br>1 — М<br>1 |                                                                                                                                                                                                                                     |                         |                  |                          |                        |
| -                    | •               |                                                                                                                                                                                                                                     |                         | • • •            | a                        |                        |
| ۰.<br>بر ۱           |                 |                                                                                                                                                                                                                                     |                         | •                | · ·                      |                        |
|                      |                 | •                                                                                                                                                                                                                                   |                         | •                |                          |                        |
|                      |                 |                                                                                                                                                                                                                                     | · · · ·                 |                  |                          |                        |
| ہ<br>یہ<br>ب         | •               | · · · · ·                                                                                                                                                                                                                           | •                       | 4                |                          |                        |
|                      | •               | . <b>4</b>                                                                                                                                                                                                                          | •                       |                  |                          | •                      |
|                      |                 |                                                                                                                                                                                                                                     |                         |                  |                          |                        |
| ECT<br>S A           | s<br>ND         | Br                                                                                                                                                                                                                                  | JAK                     |                  | NC.                      |                        |
|                      | *n              |                                                                                                                                                                                                                                     |                         |                  | <b>YL</b> .              |                        |
|                      | g ei<br>Fec     |                                                                                                                                                                                                                                     | NEE                     | <b>RS</b>        |                          |                        |
| 10/                  | <b>\R</b> ,     | НА                                                                                                                                                                                                                                  | CH                      | 80               | RN                       |                        |
|                      |                 |                                                                                                                                                                                                                                     |                         |                  |                          |                        |
|                      |                 | 74                                                                                                                                                                                                                                  |                         |                  |                          | -                      |
|                      |                 |                                                                                                                                                                                                                                     |                         |                  |                          |                        |
| ut                   | 2               |                                                                                                                                                                                                                                     |                         |                  |                          |                        |
| USTER                | 1               |                                                                                                                                                                                                                                     |                         | \$               |                          |                        |
| 12                   |                 |                                                                                                                                                                                                                                     |                         |                  |                          |                        |
| LO(                  | 2               |                                                                                                                                                                                                                                     |                         |                  |                          |                        |
| ENT                  | TRE<br>TA-      |                                                                                                                                                                                                                                     |                         |                  |                          |                        |
| <b>E3</b>            |                 |                                                                                                                                                                                                                                     |                         |                  |                          | •                      |
| IRC                  |                 | LOC                                                                                                                                                                                                                                 | <b>JR</b>               |                  |                          | .5                     |
|                      | DA              | TE                                                                                                                                                                                                                                  |                         |                  |                          |                        |
| ED -                 | M               | AY L I                                                                                                                                                                                                                              | 986.                    |                  |                          | N                      |
| UIA                  |                 | en fan in fan it de f<br>General de fan it de f |                         |                  |                          | -                      |
|                      |                 |                                                                                                                                                                                                                                     |                         |                  |                          |                        |

<u>ہ</u>

م د ایست بادهه <u>م</u>رد درم این در در در در از م

|           |                          |                    |        |      |     | BE          | ĒU          |      |       |    |            |
|-----------|--------------------------|--------------------|--------|------|-----|-------------|-------------|------|-------|----|------------|
|           | IGN                      |                    | BY     |      |     |             |             | D'WI | •• •- | н. |            |
| 86<br>66  | 1551<br>UPD<br>FOR       | <b>JED</b><br>Atec | FC     | 5511 | ED. | 7ER         |             | SW   |       | шK | 1          |
|           |                          |                    |        | -    |     |             |             |      |       |    |            |
|           |                          |                    |        |      |     |             |             |      |       |    |            |
|           |                          |                    | • 1    |      | •   |             | •           | ×.   |       |    |            |
|           |                          |                    | ۰.     |      | ·   |             |             |      |       |    |            |
|           | •                        |                    |        |      |     |             |             |      |       |    |            |
|           |                          | ·                  |        |      |     |             |             |      |       |    |            |
|           |                          |                    |        |      |     |             |             |      |       |    |            |
|           |                          |                    |        |      |     |             |             |      |       |    |            |
|           |                          |                    |        |      |     |             |             | •    |       |    | -          |
|           |                          |                    |        |      |     |             |             |      |       |    |            |
|           |                          |                    |        |      |     |             |             |      |       |    |            |
|           |                          |                    |        |      |     |             |             |      |       |    |            |
|           |                          |                    |        |      |     |             |             |      |       |    |            |
|           |                          | •                  |        |      |     |             |             |      |       |    | н<br>Н. н. |
|           |                          |                    |        |      |     |             |             |      | -     |    |            |
|           |                          | v                  |        |      |     |             |             |      |       | ×  |            |
|           |                          | 1.                 |        |      |     |             |             |      |       |    |            |
|           |                          |                    |        |      |     |             |             |      |       |    |            |
|           |                          |                    |        |      |     |             |             |      |       |    |            |
|           |                          |                    |        |      | • . |             |             | ×    |       |    |            |
| · · ·     |                          |                    |        |      |     |             |             | ۰.   |       |    |            |
|           |                          |                    | •      | •    |     |             |             |      |       |    |            |
|           |                          |                    |        |      |     |             | •           |      |       |    |            |
|           |                          |                    |        |      |     |             |             |      |       |    |            |
|           |                          |                    |        |      |     |             |             |      |       |    |            |
|           |                          |                    |        |      |     |             |             |      |       | `  |            |
|           |                          |                    |        |      |     |             |             |      |       |    |            |
|           |                          | v                  |        |      |     |             |             |      |       |    |            |
|           | с.<br>1                  |                    |        |      |     |             |             |      |       | *  |            |
|           |                          |                    |        |      | =   |             |             | KE   |       | NC |            |
| ,         | BUL                      |                    | · ·,   |      |     |             | <b>.</b> .  |      |       |    |            |
| ١Ĺ        | _TE                      | EA                 | , F    | =E   | D   | ٢,          | `.<br>·     |      |       | Ar |            |
|           |                          |                    |        |      |     |             |             |      | . *   |    |            |
|           |                          |                    |        |      | -   |             | <b>.</b> ₹¥ |      |       |    |            |
| 5         | ASS                      |                    | <br>}- | ·    |     |             |             |      |       |    |            |
| RC        | or<br>H∏                 | ECT                | 5      |      |     | • .         |             | ×    |       |    |            |
| NIEL<br>L | F. M                     | AUST               | ~~     | ia   |     |             |             |      |       |    |            |
| the start | ۲۰ نی ب<br>(یونیدود دانا | OFF FRANK          |        |      |     |             |             |      |       |    |            |
|           |                          | · · ·              |        |      | ٦E  | -           |             |      |       |    |            |
|           | RE/                      |                    |        |      |     |             |             |      |       |    |            |
|           | F                        | 20                 |        | = 1  | PL  | <u>,</u> ДI | N           |      |       |    |            |
|           |                          |                    |        | . •  |     |             |             |      |       |    |            |
|           |                          | •                  | ,      |      | DA  |             |             | ٠    |       |    |            |
| d.<br>D   | - 45                     | HO<br>LO           |        |      | 1   |             |             | 194  | 36    | ġ  |            |