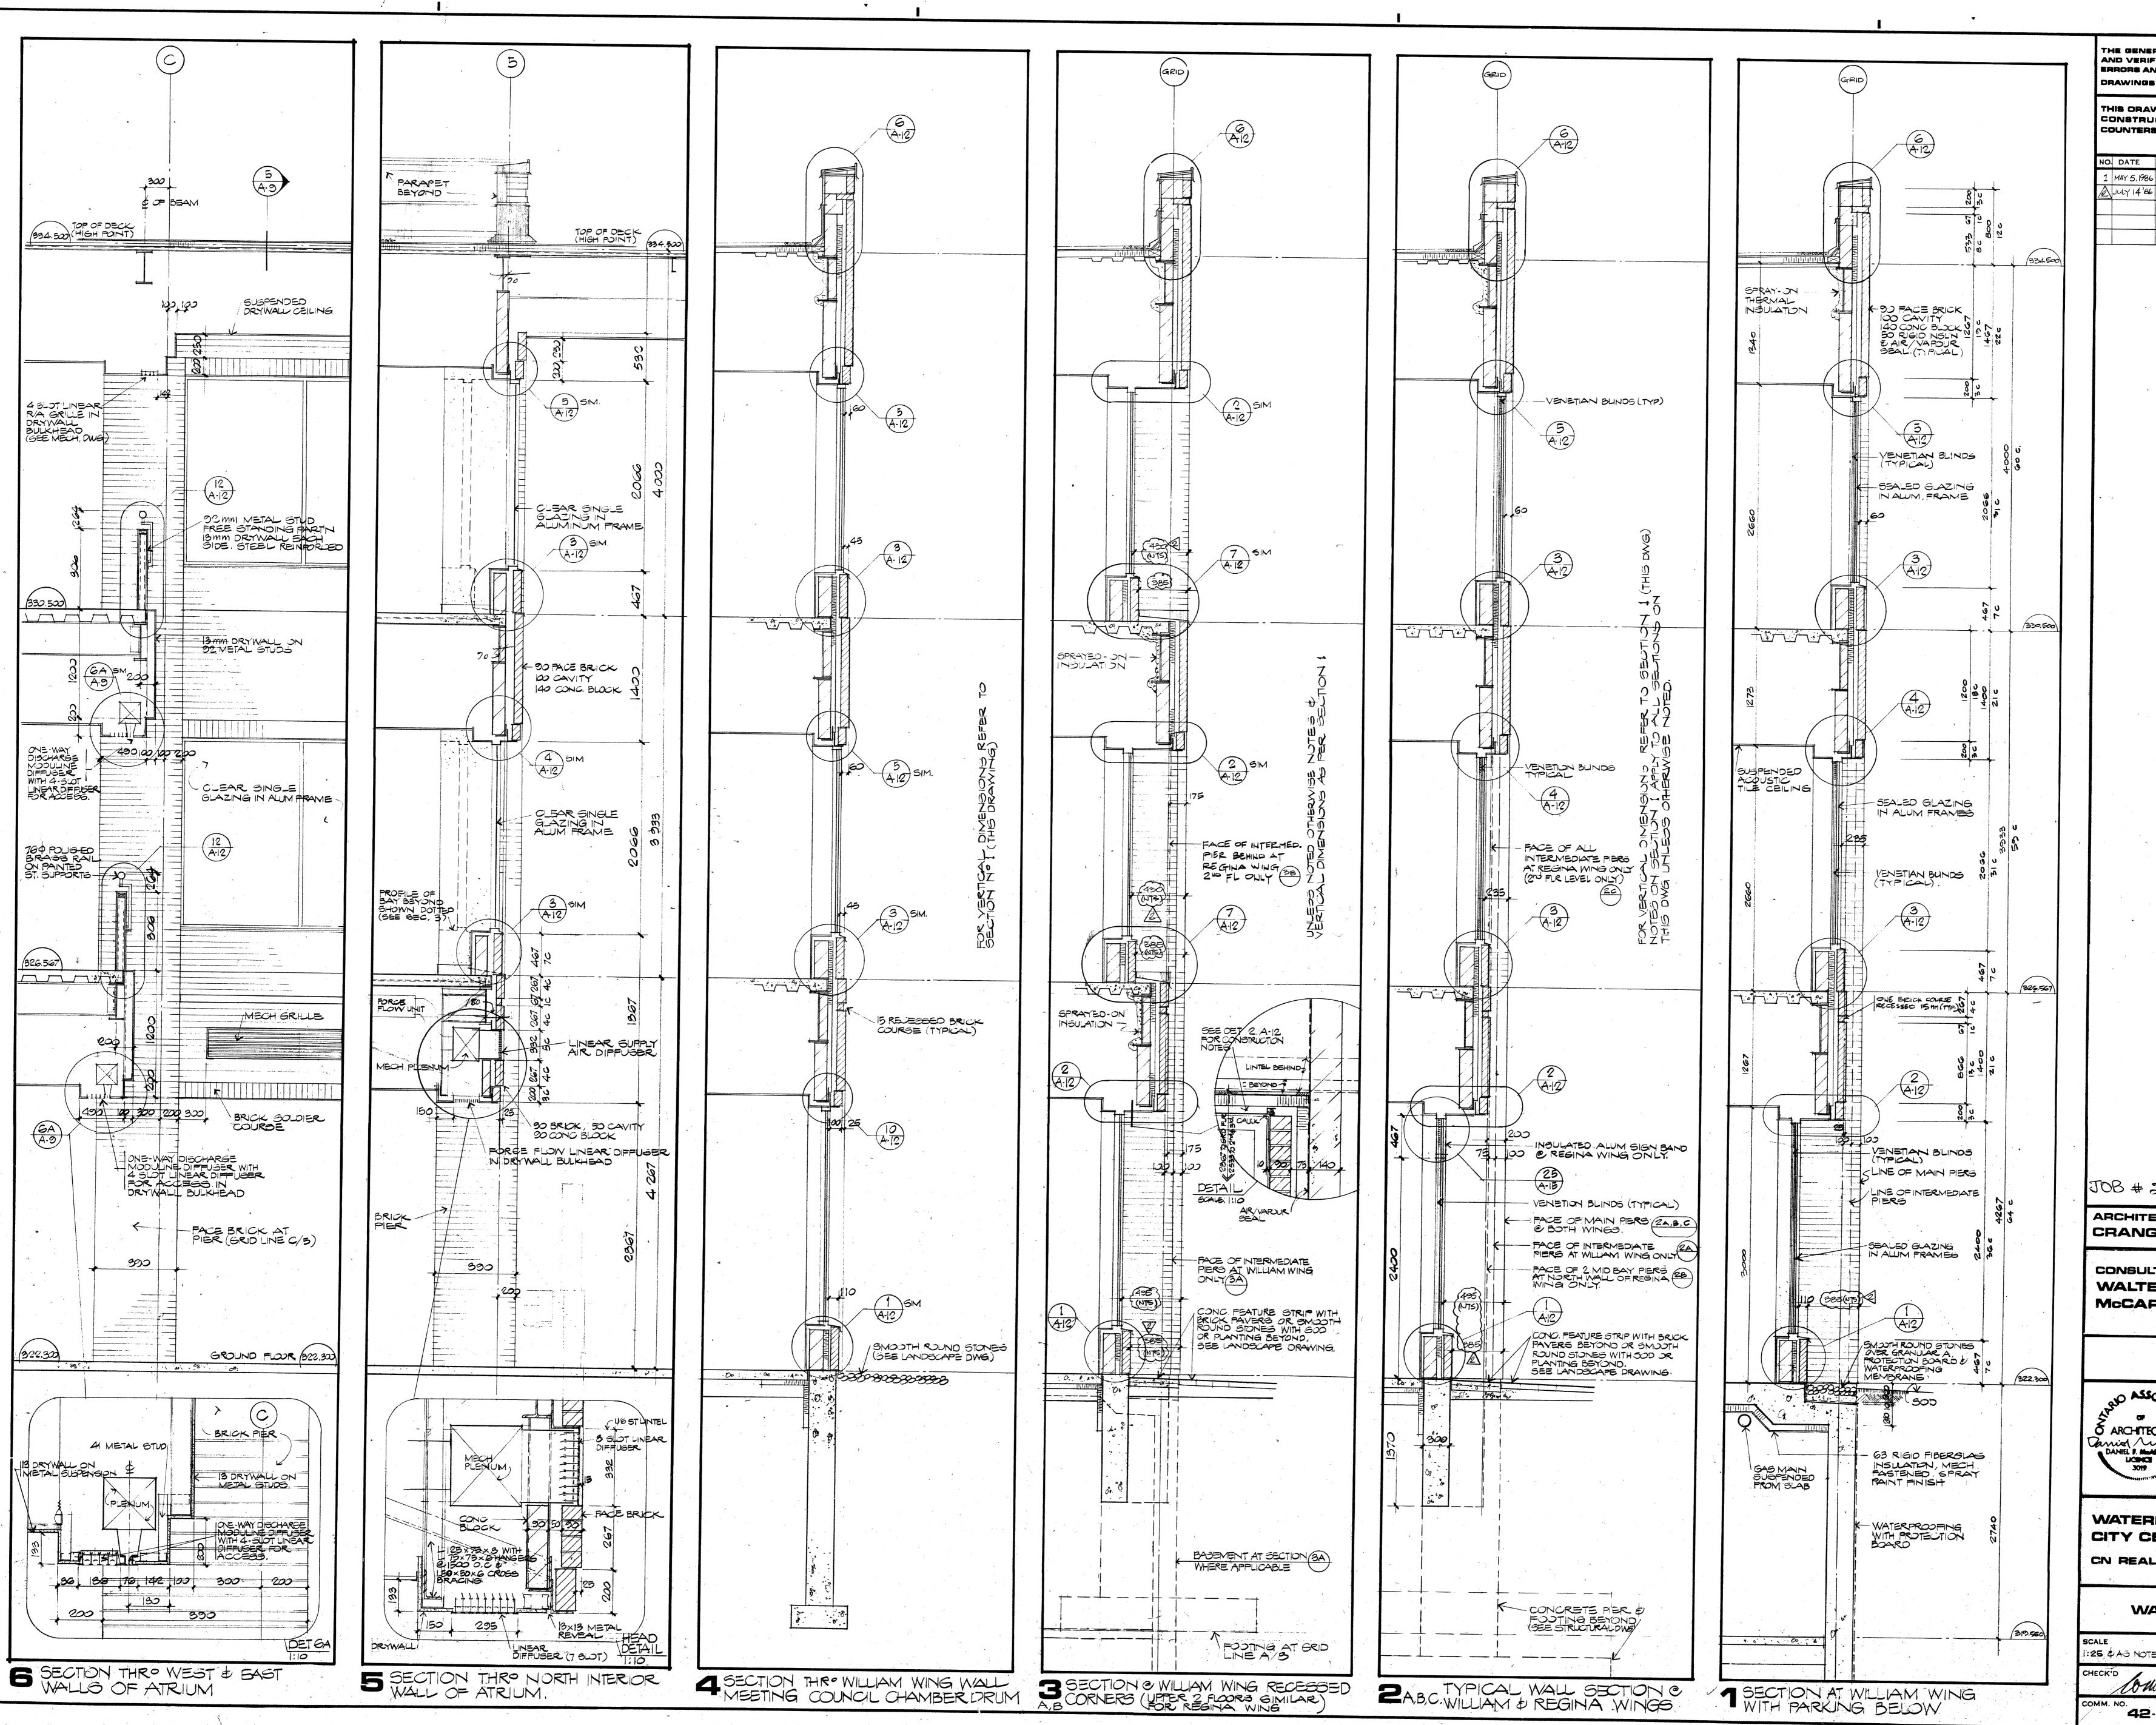

| rs an                                                                                                                   | Y ALL D                                 | ITRACTO<br>IMENSIO<br>IIONS TO<br>IOT BE S | NB A!<br>THE A | ND REI<br>RCHIT | TRO        |
|-------------------------------------------------------------------------------------------------------------------------|-----------------------------------------|--------------------------------------------|----------------|-----------------|------------|
| ITRU                                                                                                                    |                                         | ALL NO<br>Purpo<br>By:                     |                |                 |            |
| TE                                                                                                                      | REVISION                                |                                            |                | D'WN            | CH.D       |
| 1                                                                                                                       |                                         | FOR TEND                                   |                | C               | Irul       |
| 14 86                                                                                                                   | CONSTRUCT                               | TION                                       |                | 9.W.            |            |
|                                                                                                                         |                                         |                                            |                |                 |            |
|                                                                                                                         |                                         |                                            |                | 1               |            |
|                                                                                                                         |                                         |                                            |                |                 |            |
|                                                                                                                         |                                         |                                            |                |                 |            |
|                                                                                                                         |                                         |                                            |                |                 |            |
|                                                                                                                         |                                         |                                            |                |                 |            |
|                                                                                                                         |                                         |                                            |                |                 |            |
|                                                                                                                         |                                         |                                            |                |                 |            |
|                                                                                                                         |                                         | ,<br>,                                     |                |                 |            |
|                                                                                                                         |                                         |                                            |                |                 |            |
|                                                                                                                         |                                         |                                            |                |                 | ľ          |
|                                                                                                                         |                                         |                                            |                |                 |            |
|                                                                                                                         |                                         |                                            |                |                 |            |
|                                                                                                                         |                                         |                                            |                |                 |            |
|                                                                                                                         |                                         |                                            |                |                 | ļ          |
|                                                                                                                         |                                         |                                            |                |                 |            |
|                                                                                                                         |                                         |                                            |                |                 |            |
|                                                                                                                         |                                         |                                            |                |                 |            |
|                                                                                                                         |                                         |                                            |                |                 |            |
|                                                                                                                         | Ň                                       |                                            |                |                 |            |
|                                                                                                                         |                                         |                                            |                |                 |            |
|                                                                                                                         |                                         |                                            |                |                 |            |
|                                                                                                                         |                                         |                                            |                |                 |            |
|                                                                                                                         |                                         |                                            |                |                 |            |
|                                                                                                                         |                                         |                                            |                |                 |            |
|                                                                                                                         |                                         |                                            |                |                 |            |
|                                                                                                                         |                                         |                                            |                |                 |            |
|                                                                                                                         |                                         |                                            |                |                 |            |
|                                                                                                                         |                                         |                                            |                |                 |            |
|                                                                                                                         |                                         |                                            |                |                 |            |
|                                                                                                                         |                                         |                                            | -              |                 |            |
|                                                                                                                         |                                         |                                            |                |                 |            |
|                                                                                                                         |                                         |                                            |                |                 |            |
|                                                                                                                         |                                         |                                            |                |                 |            |
|                                                                                                                         |                                         | ν,                                         | •              |                 |            |
| and for                                                                                                                 | men product                             | formal pro-                                | •              |                 |            |
|                                                                                                                         |                                         | -                                          | -              |                 |            |
| and the state of the state                                                                                              |                                         | Section 1                                  |                |                 |            |
| is specific and                                                                                                         | epre                                    | And a spectrum of the                      | - 1°           |                 |            |
|                                                                                                                         | ISS                                     | UED                                        |                |                 |            |
|                                                                                                                         | JUL :                                   | 18 1986                                    |                |                 |            |
|                                                                                                                         |                                         | & BOAKE                                    |                |                 |            |
| 2 <sup>94</sup>                                                                                                         | 7 0                                     | тест <b>я</b><br>5- Э~                     | L              |                 |            |
| Ì                                                                                                                       | 5-80                                    | 5- or                                      | +              |                 |            |
|                                                                                                                         | · • • • • • • • • • • • • • • • • • • • |                                            |                |                 |            |
|                                                                                                                         | CTS<br>ANC                              | BOA                                        | ٨KE            |                 | <b>-</b> . |
|                                                                                                                         |                                         |                                            |                |                 |            |
|                                                                                                                         |                                         |                                            | EER            | 5               |            |
|                                                                                                                         | R, FE                                   | , HAC                                      | 26-662         |                 |            |
|                                                                                                                         |                                         | ,                                          |                |                 |            |
|                                                                                                                         |                                         |                                            |                |                 |            |
|                                                                                                                         |                                         |                                            | •              |                 |            |
|                                                                                                                         |                                         | T                                          |                |                 |            |
| ASS                                                                                                                     | 0                                       |                                            |                |                 |            |
| o <b>r</b><br>Chit <b>r</b>                                                                                             | C MAN                                   |                                            |                |                 |            |
|                                                                                                                         |                                         |                                            |                |                 |            |
| 1                                                                                                                       | U.S. C. C.                              |                                            |                |                 |            |
| ÷.                                                                                                                      | *                                       |                                            |                |                 |            |
| ER                                                                                                                      | LOO                                     |                                            |                |                 |            |
|                                                                                                                         | ENTF                                    | RE                                         |                |                 | 4          |
| EAL                                                                                                                     | . ESTA                                  | TE                                         |                |                 |            |
|                                                                                                                         |                                         |                                            |                |                 | _          |
|                                                                                                                         |                                         | PLAI<br>SCAF                               |                | 3 D'            |            |
|                                                                                                                         |                                         | TAIL                                       |                | , ene (         |            |
| r<br>Stanne                                                                                                             |                                         | DATE<br>MAY I.                             | 286            |                 |            |
|                                                                                                                         |                                         | DRAWN                                      | a sanga s      |                 |            |
| 1.5                                                                                                                     | ai/C                                    |                                            | 1. a.          |                 |            |
| - ( ).<br>1997 - 1997 - 1997 - 1997 - 1997 - 1997 - 1997 - 1997 - 1997 - 1997 - 1997 - 1997 - 1997 - 1997 - 1997 - 1997 |                                         |                                            |                |                 |            |
| •                                                                                                                       | - 85                                    | DRAWING                                    | NO.            | A.              | 1          |