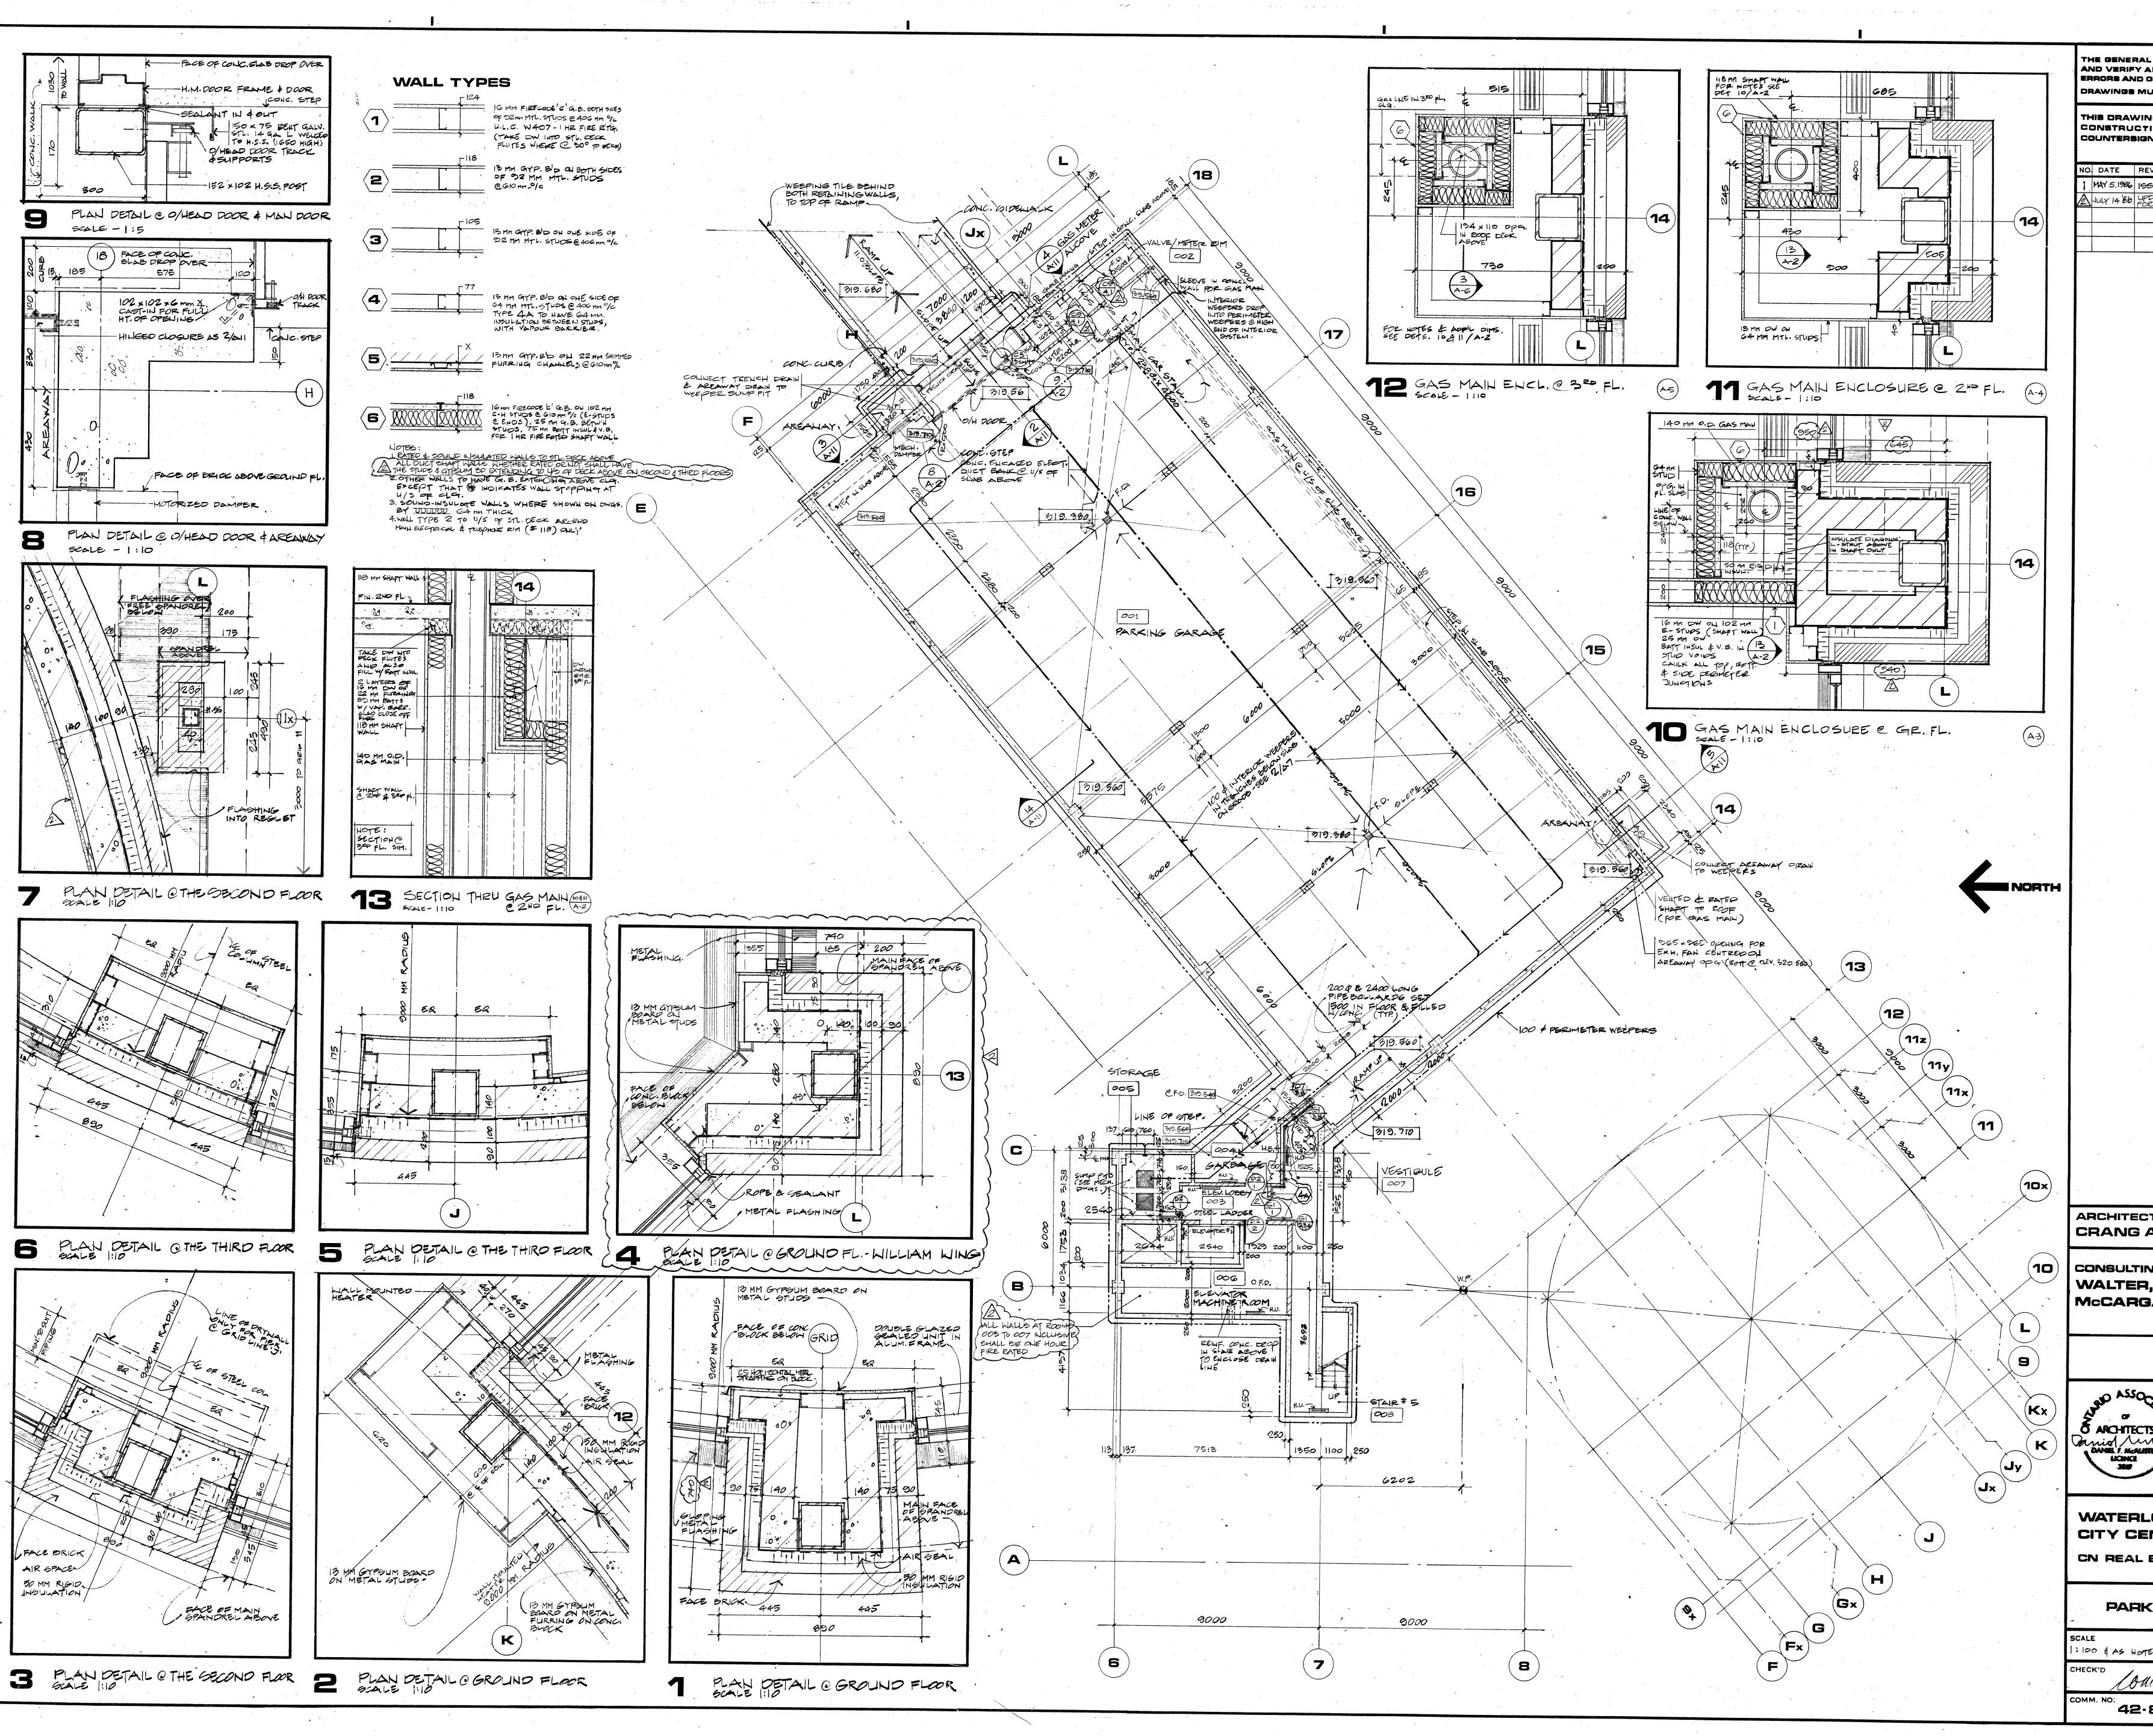

| RE AN                |                 |                                                                                                                                                                                                                                     | NENSI                   | ON8 /<br>) THE / | ALL C<br>AND RE<br>ARCHI |                        |
|----------------------|-----------------|-------------------------------------------------------------------------------------------------------------------------------------------------------------------------------------------------------------------------------------|-------------------------|------------------|--------------------------|------------------------|
|                      |                 | TNO                                                                                                                                                                                                                                 | T BE (                  | BCALI            | ED.                      |                        |
| INU                  | CTIO            | N P                                                                                                                                                                                                                                 | URP                     |                  |                          | ) FOR<br>L <b>E 88</b> |
| TE                   | REVIS           |                                                                                                                                                                                                                                     | \$                      |                  | D'WN                     | Сн.с                   |
| 14'86                | UPPAT<br>FOR CO | P FO                                                                                                                                                                                                                                | R TEA<br>SSUED<br>IGTON | NDER             | SW                       | week                   |
|                      |                 |                                                                                                                                                                                                                                     |                         |                  |                          |                        |
|                      |                 |                                                                                                                                                                                                                                     |                         |                  |                          |                        |
|                      | •               |                                                                                                                                                                                                                                     |                         | •                |                          | 1                      |
|                      |                 |                                                                                                                                                                                                                                     | •                       | • • •            |                          |                        |
|                      |                 |                                                                                                                                                                                                                                     | · ,                     |                  |                          |                        |
|                      |                 |                                                                                                                                                                                                                                     | · · · ·                 |                  |                          | .•                     |
|                      | •               |                                                                                                                                                                                                                                     |                         |                  |                          |                        |
|                      |                 |                                                                                                                                                                                                                                     |                         | •<br>•           |                          |                        |
|                      |                 |                                                                                                                                                                                                                                     | •                       |                  |                          |                        |
|                      | <i></i>         | •                                                                                                                                                                                                                                   |                         | •                | <b></b>                  |                        |
|                      |                 |                                                                                                                                                                                                                                     |                         | •                |                          |                        |
| •                    |                 |                                                                                                                                                                                                                                     | -                       |                  | e"                       |                        |
|                      |                 |                                                                                                                                                                                                                                     | •                       | -<br>-<br>-<br>- | •                        |                        |
|                      |                 |                                                                                                                                                                                                                                     |                         | •                |                          |                        |
| 44.                  | •               | •<br>•<br>•                                                                                                                                                                                                                         |                         |                  |                          |                        |
|                      |                 |                                                                                                                                                                                                                                     | :                       | • • •            | 1 .                      |                        |
|                      | 1               |                                                                                                                                                                                                                                     |                         |                  |                          |                        |
|                      |                 |                                                                                                                                                                                                                                     |                         |                  |                          |                        |
|                      | i e r           | •                                                                                                                                                                                                                                   | • .                     |                  | and a second             |                        |
|                      | •               | <sup></sup>                                                                                                                                                                                                                         | n n<br>N E              |                  |                          |                        |
| •                    |                 | •                                                                                                                                                                                                                                   | • به در این             |                  |                          |                        |
| 4<br>4<br>4<br>4     |                 |                                                                                                                                                                                                                                     |                         |                  |                          |                        |
|                      |                 | •                                                                                                                                                                                                                                   |                         |                  |                          |                        |
| •                    |                 | - 1<br>- 1<br>- 1<br>- 1<br>- 1<br>- 1<br>- 1<br>- 1<br>- 1<br>- 1                                                                                                                                                                  |                         |                  |                          |                        |
|                      |                 | e<br>e                                                                                                                                                                                                                              | K                       |                  |                          |                        |
| a<br>a Sasta<br>at S | а<br>1 — М<br>1 |                                                                                                                                                                                                                                     |                         |                  |                          |                        |
| -                    | •               |                                                                                                                                                                                                                                     |                         | • • •            | a                        |                        |
| ۰.<br>بر ۱           |                 |                                                                                                                                                                                                                                     |                         | •                | · ·                      |                        |
|                      |                 | •                                                                                                                                                                                                                                   |                         | •                |                          |                        |
|                      |                 |                                                                                                                                                                                                                                     | · · · ·                 |                  |                          |                        |
| ہ<br>یہ<br>ب         | •               | · · · · ·                                                                                                                                                                                                                           | •                       | 4                |                          |                        |
|                      | •               | . <b>4</b>                                                                                                                                                                                                                          | •                       |                  |                          | •                      |
|                      |                 |                                                                                                                                                                                                                                     |                         |                  |                          |                        |
| ECT<br>S A           | s<br>ND         | Br                                                                                                                                                                                                                                  | JAK                     |                  | NC.                      |                        |
|                      | *n              |                                                                                                                                                                                                                                     |                         |                  | <b>YL</b> .              |                        |
|                      | g ei<br>Fec     |                                                                                                                                                                                                                                     | NEE                     | <b>RS</b>        |                          |                        |
| 10/                  | <b>\R</b> ,     | НА                                                                                                                                                                                                                                  | CH                      | 80               | RN                       |                        |
|                      |                 |                                                                                                                                                                                                                                     |                         |                  |                          |                        |
|                      |                 | 74                                                                                                                                                                                                                                  |                         |                  |                          | -                      |
|                      |                 |                                                                                                                                                                                                                                     |                         |                  |                          |                        |
| ut                   | 2               |                                                                                                                                                                                                                                     |                         |                  |                          |                        |
| USTER                | 1               |                                                                                                                                                                                                                                     |                         | \$               |                          |                        |
| 12                   |                 |                                                                                                                                                                                                                                     |                         |                  |                          |                        |
| LO(                  | 2               |                                                                                                                                                                                                                                     |                         |                  |                          |                        |
| ENT                  | TRE<br>TA-      |                                                                                                                                                                                                                                     |                         |                  |                          |                        |
| <b>E3</b>            |                 |                                                                                                                                                                                                                                     |                         |                  |                          | •                      |
| IRC                  |                 | LOC                                                                                                                                                                                                                                 | <b>JR</b>               |                  |                          | .5                     |
|                      | DA              | TE                                                                                                                                                                                                                                  |                         |                  |                          |                        |
| ED -                 | M               | AY L I                                                                                                                                                                                                                              | 986.                    |                  |                          | N                      |
| UIA                  |                 | en fan in fan it de f<br>General de fan it de f |                         |                  |                          | -                      |
|                      |                 |                                                                                                                                                                                                                                     |                         |                  |                          |                        |