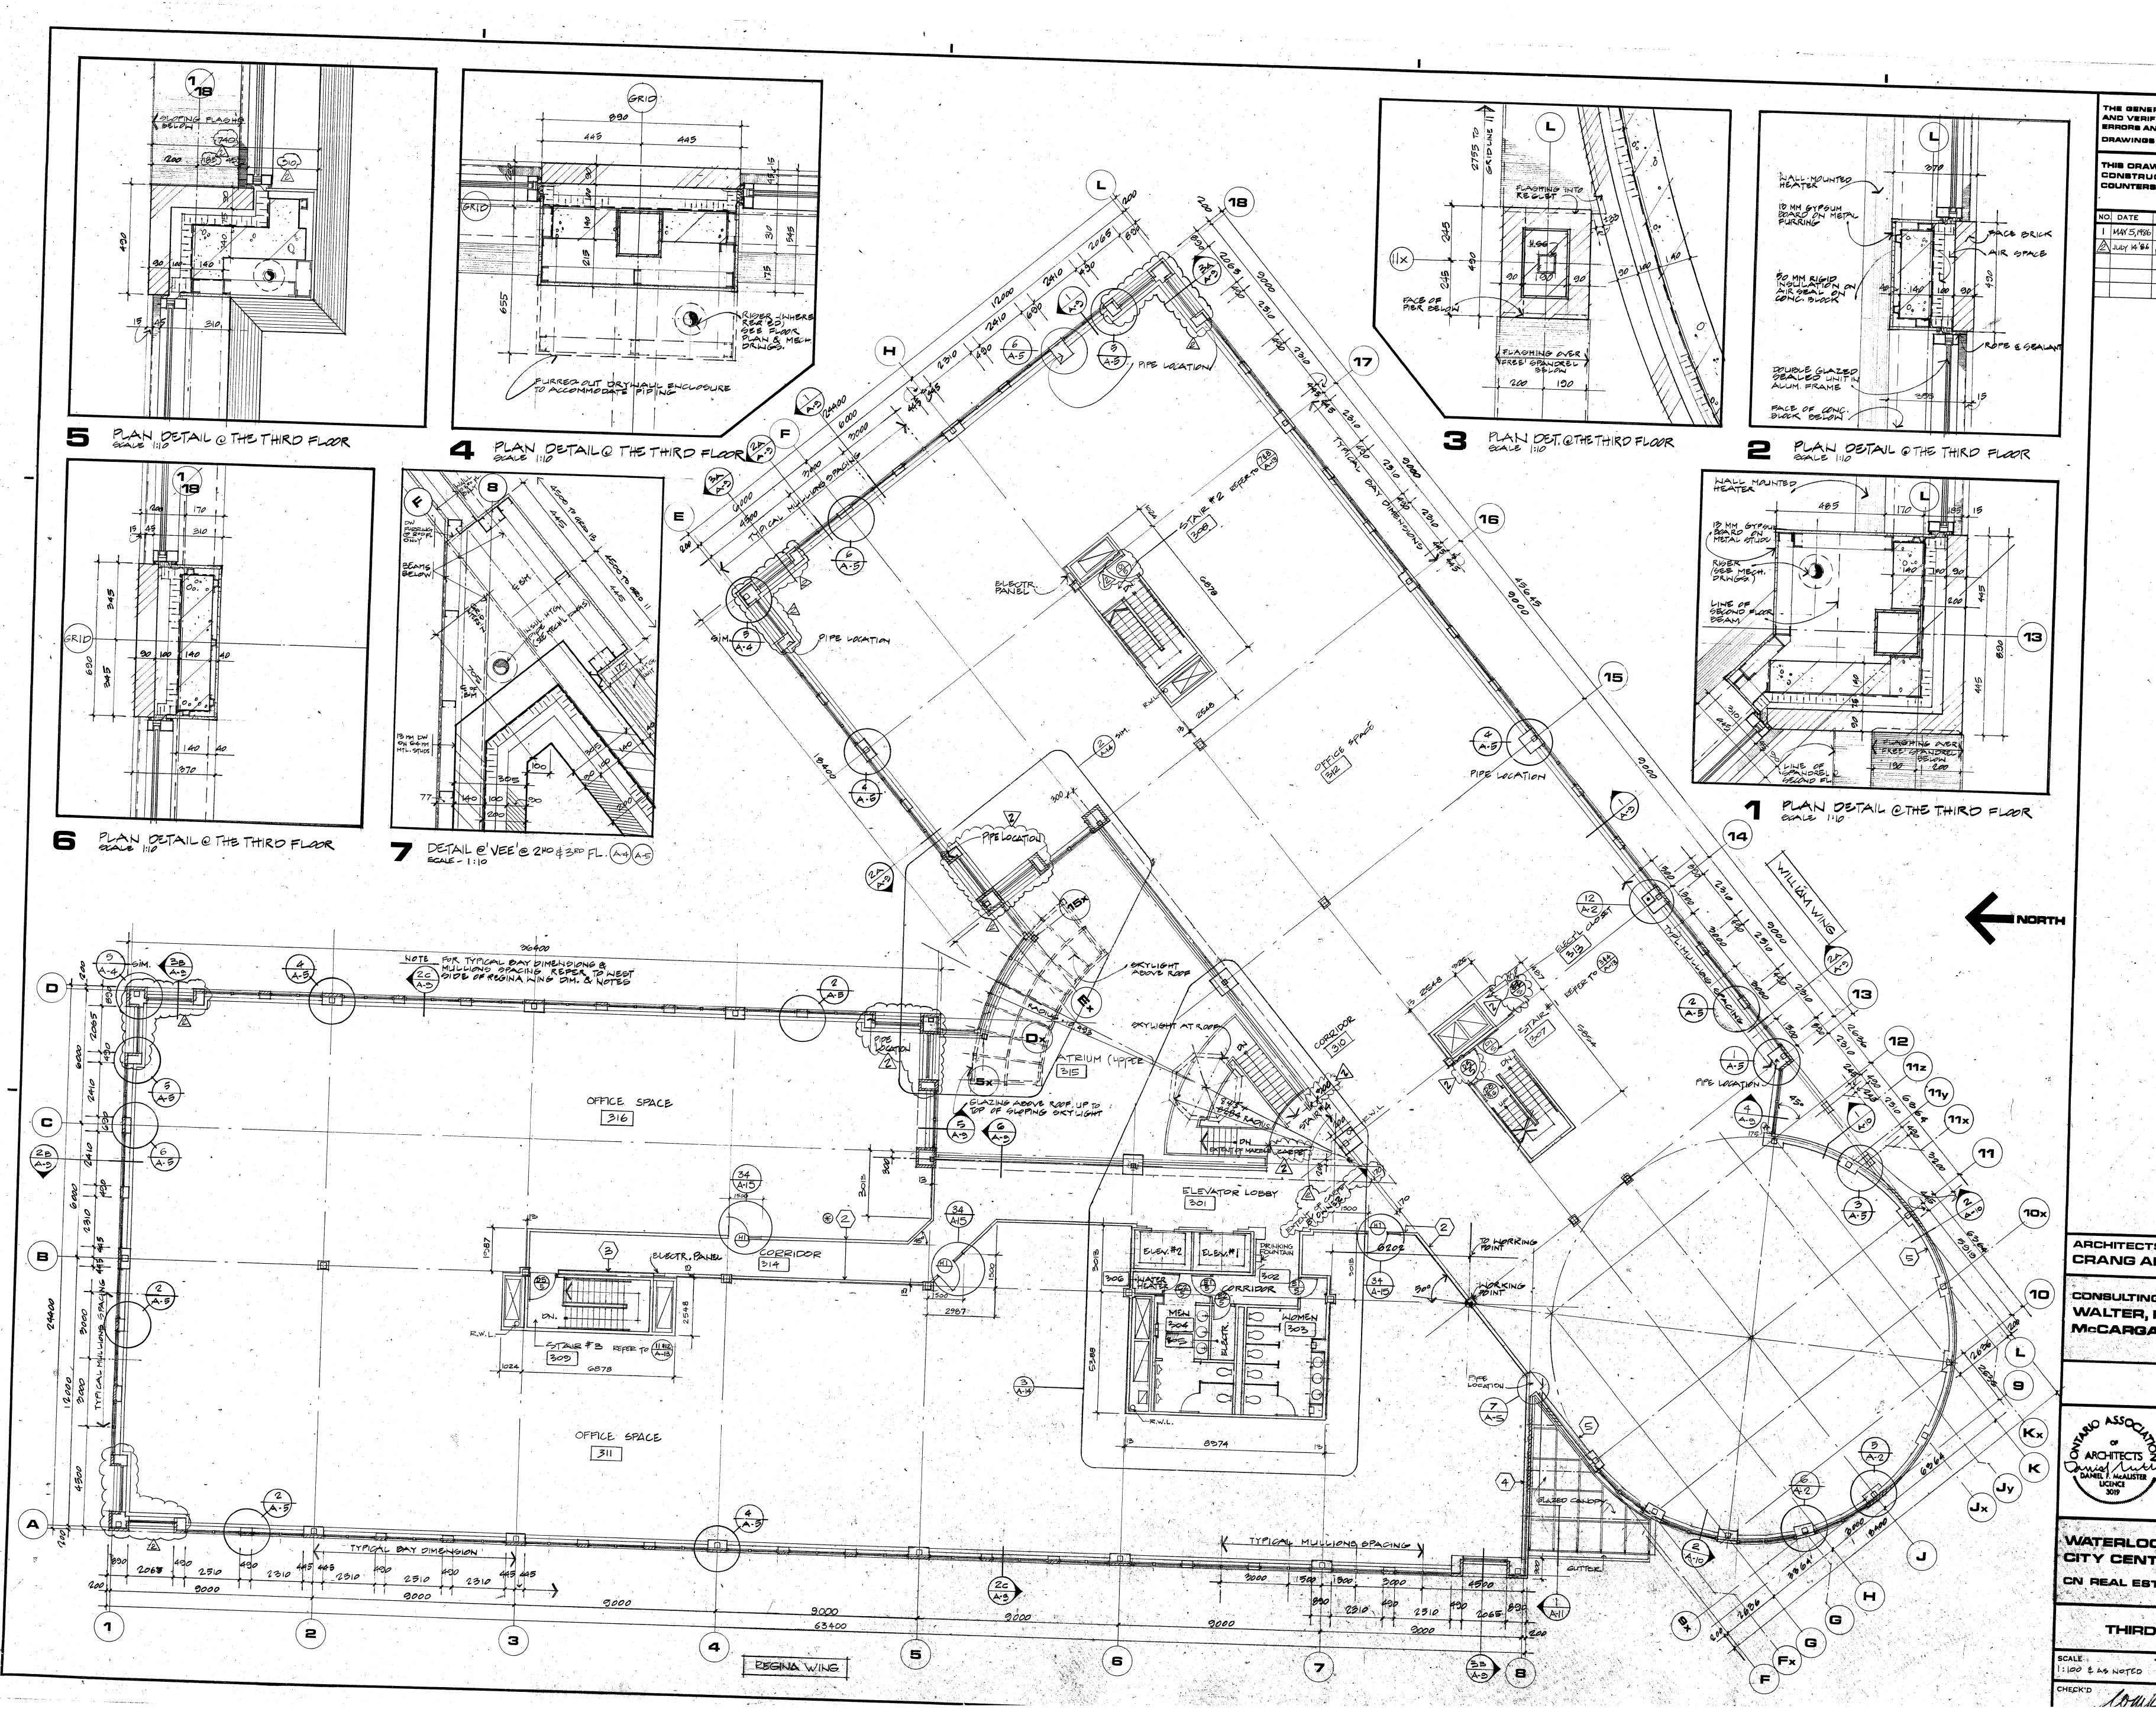

| RAL CONTRACTOR SHALL CHECK<br>FY ALL DIMENSIONS AND REPORT<br>ND OMISSIONS TO THE ARCHITECTS<br>IS MUST NOT BE SCALED. |                                                           |      |       |  |  |  |  |
|------------------------------------------------------------------------------------------------------------------------|-----------------------------------------------------------|------|-------|--|--|--|--|
| J                                                                                                                      | VING SHALL NOT BEI<br>Ction Purposes<br>Digned by:        | USED |       |  |  |  |  |
|                                                                                                                        | REVISION                                                  | D'WN | CH.D  |  |  |  |  |
|                                                                                                                        |                                                           |      |       |  |  |  |  |
| 5,                                                                                                                     | ISSUED FOR TENDER                                         |      |       |  |  |  |  |
|                                                                                                                        | HEALED FOR TENDER<br>UPDATED & ISSUED<br>FOR CONSTRUCTION | 5 W  | Wall  |  |  |  |  |
|                                                                                                                        |                                                           | 5 W  | wall  |  |  |  |  |
|                                                                                                                        |                                                           | 5 W  | walc  |  |  |  |  |
|                                                                                                                        |                                                           | 5 🕅  | Walt  |  |  |  |  |
|                                                                                                                        |                                                           | 5 W  | louic |  |  |  |  |

|                                                       | N                           |
|-------------------------------------------------------|-----------------------------|
| TECTS<br>JG AND                                       | BOAKE INC.                  |
| rer, fei                                              | NGINEERS<br>DY,<br>HACHBORN |
|                                                       | •                           |
| ASSOCIATION<br>ATTECTS Z.<br>MULLISTER<br>BACI<br>SOM |                             |
| ERLOO<br>CENTF                                        |                             |
| GROUN                                                 | D FLOOR                     |
| AS NOTED                                              | <b>date</b><br>Мат I. 1986. |
| la unt                                                | DRAWN                       |

42.85 DRAWING NO. A-3

.....

| J           | MUST I              | HALL        |                 | BE                                           | USED        |                |    |
|-------------|---------------------|-------------|-----------------|----------------------------------------------|-------------|----------------|----|
| 6.          | REVISIO             |             | ENNER           | •                                            | D'WN        | Сн             | D  |
| 0           | UPDATED<br>FOR CONK |             |                 |                                              | ŚW          | 10ml           | Z  |
|             |                     |             |                 |                                              |             |                |    |
|             |                     |             |                 |                                              | ¢           |                |    |
|             |                     |             |                 |                                              |             |                |    |
|             | •                   |             |                 |                                              |             |                |    |
|             | •                   |             |                 |                                              |             | ~~             |    |
|             |                     | • 1.        | •.              |                                              |             |                |    |
|             |                     |             | ~               |                                              |             | :              |    |
|             |                     | 1           |                 |                                              |             |                |    |
|             |                     |             | x               | 4                                            |             |                |    |
|             |                     |             |                 |                                              |             | . 1            |    |
|             |                     |             |                 |                                              |             | , v            | l  |
|             | -                   | • .<br>•    |                 |                                              |             |                |    |
|             |                     | • • •<br>•  |                 | •                                            | •           | ••••           |    |
|             |                     |             |                 |                                              | L           |                |    |
|             |                     |             |                 |                                              | ,           |                |    |
|             |                     |             |                 |                                              |             |                |    |
|             | •                   |             |                 |                                              |             |                |    |
|             |                     |             |                 |                                              |             |                |    |
|             |                     |             |                 |                                              |             | •              | I  |
|             |                     |             |                 |                                              |             |                |    |
|             |                     |             |                 |                                              |             |                |    |
|             |                     |             | ,               | ,                                            |             | e              |    |
|             |                     |             |                 |                                              |             |                |    |
| -           |                     | a.          |                 |                                              |             |                |    |
| •           |                     |             |                 |                                              |             |                | ļ  |
| • •         |                     |             |                 | 5                                            |             |                |    |
|             | •                   |             |                 |                                              |             |                |    |
|             | •                   |             |                 |                                              |             |                | ľ  |
|             |                     |             |                 |                                              |             |                |    |
|             |                     |             |                 |                                              |             |                |    |
|             |                     |             |                 |                                              |             |                |    |
|             |                     |             |                 |                                              |             |                |    |
|             |                     |             |                 |                                              |             |                |    |
|             |                     |             |                 |                                              |             |                |    |
|             |                     |             |                 |                                              |             |                | ۰. |
|             |                     |             |                 |                                              |             |                |    |
|             | •                   |             |                 | ,                                            |             |                |    |
|             |                     |             |                 |                                              |             |                |    |
|             |                     |             | 4               |                                              |             |                | -  |
|             |                     |             | 1               |                                              |             |                |    |
|             |                     | ,<br>,      | (               | ŕ                                            |             |                |    |
| °C          | ∋3-                 | 85          | - 91            | +-                                           |             |                |    |
|             | CTS                 |             |                 |                                              |             |                |    |
| 3           |                     | <b>J B</b>  |                 | <e< td=""><td></td><td>C.</td><td></td></e<> |             | C.             |    |
|             | 'ING E              | ENR         |                 | 504                                          | 5           | 1947 - 19<br>1 |    |
|             | R, FE               | DY          | 3               |                                              |             |                |    |
|             | GAR                 |             |                 | -18                                          | OR          | N              |    |
|             |                     |             | 111 C A MANAGAM |                                              |             |                | L  |
|             |                     |             |                 |                                              |             |                |    |
|             |                     |             |                 |                                              |             |                |    |
| C           | TS Z.               |             | ~               |                                              |             |                |    |
| C           | TS Z.               |             | -               |                                              |             |                |    |
|             | Adrica              | Í           | ł               |                                              |             |                | ŝ. |
| ¢8 <b>4</b> |                     |             | •               |                                              |             |                |    |
|             |                     |             | 44. , .         |                                              | • * · · · · |                |    |
|             | .00                 | ¥           |                 |                                              |             |                |    |
|             | NTR                 | RE          |                 |                                              |             |                |    |
|             | ESTA                | TE          |                 | · .                                          |             |                |    |
|             |                     |             |                 |                                              |             | • •            |    |
|             |                     | ) FL        | _DC             | R                                            |             |                |    |
|             |                     |             |                 |                                              |             |                |    |
|             |                     | DATE        |                 |                                              |             | 1              |    |
| -           |                     | MAT         | 1. 198          | 36                                           |             |                |    |
|             | ED.                 |             | _               | 36                                           |             |                |    |
|             |                     | MAY<br>DRAW | _               | ),                                           |             |                |    |
|             | ED.<br>111/         | MAY<br>DRAW | N               | ),                                           | -4          |                |    |