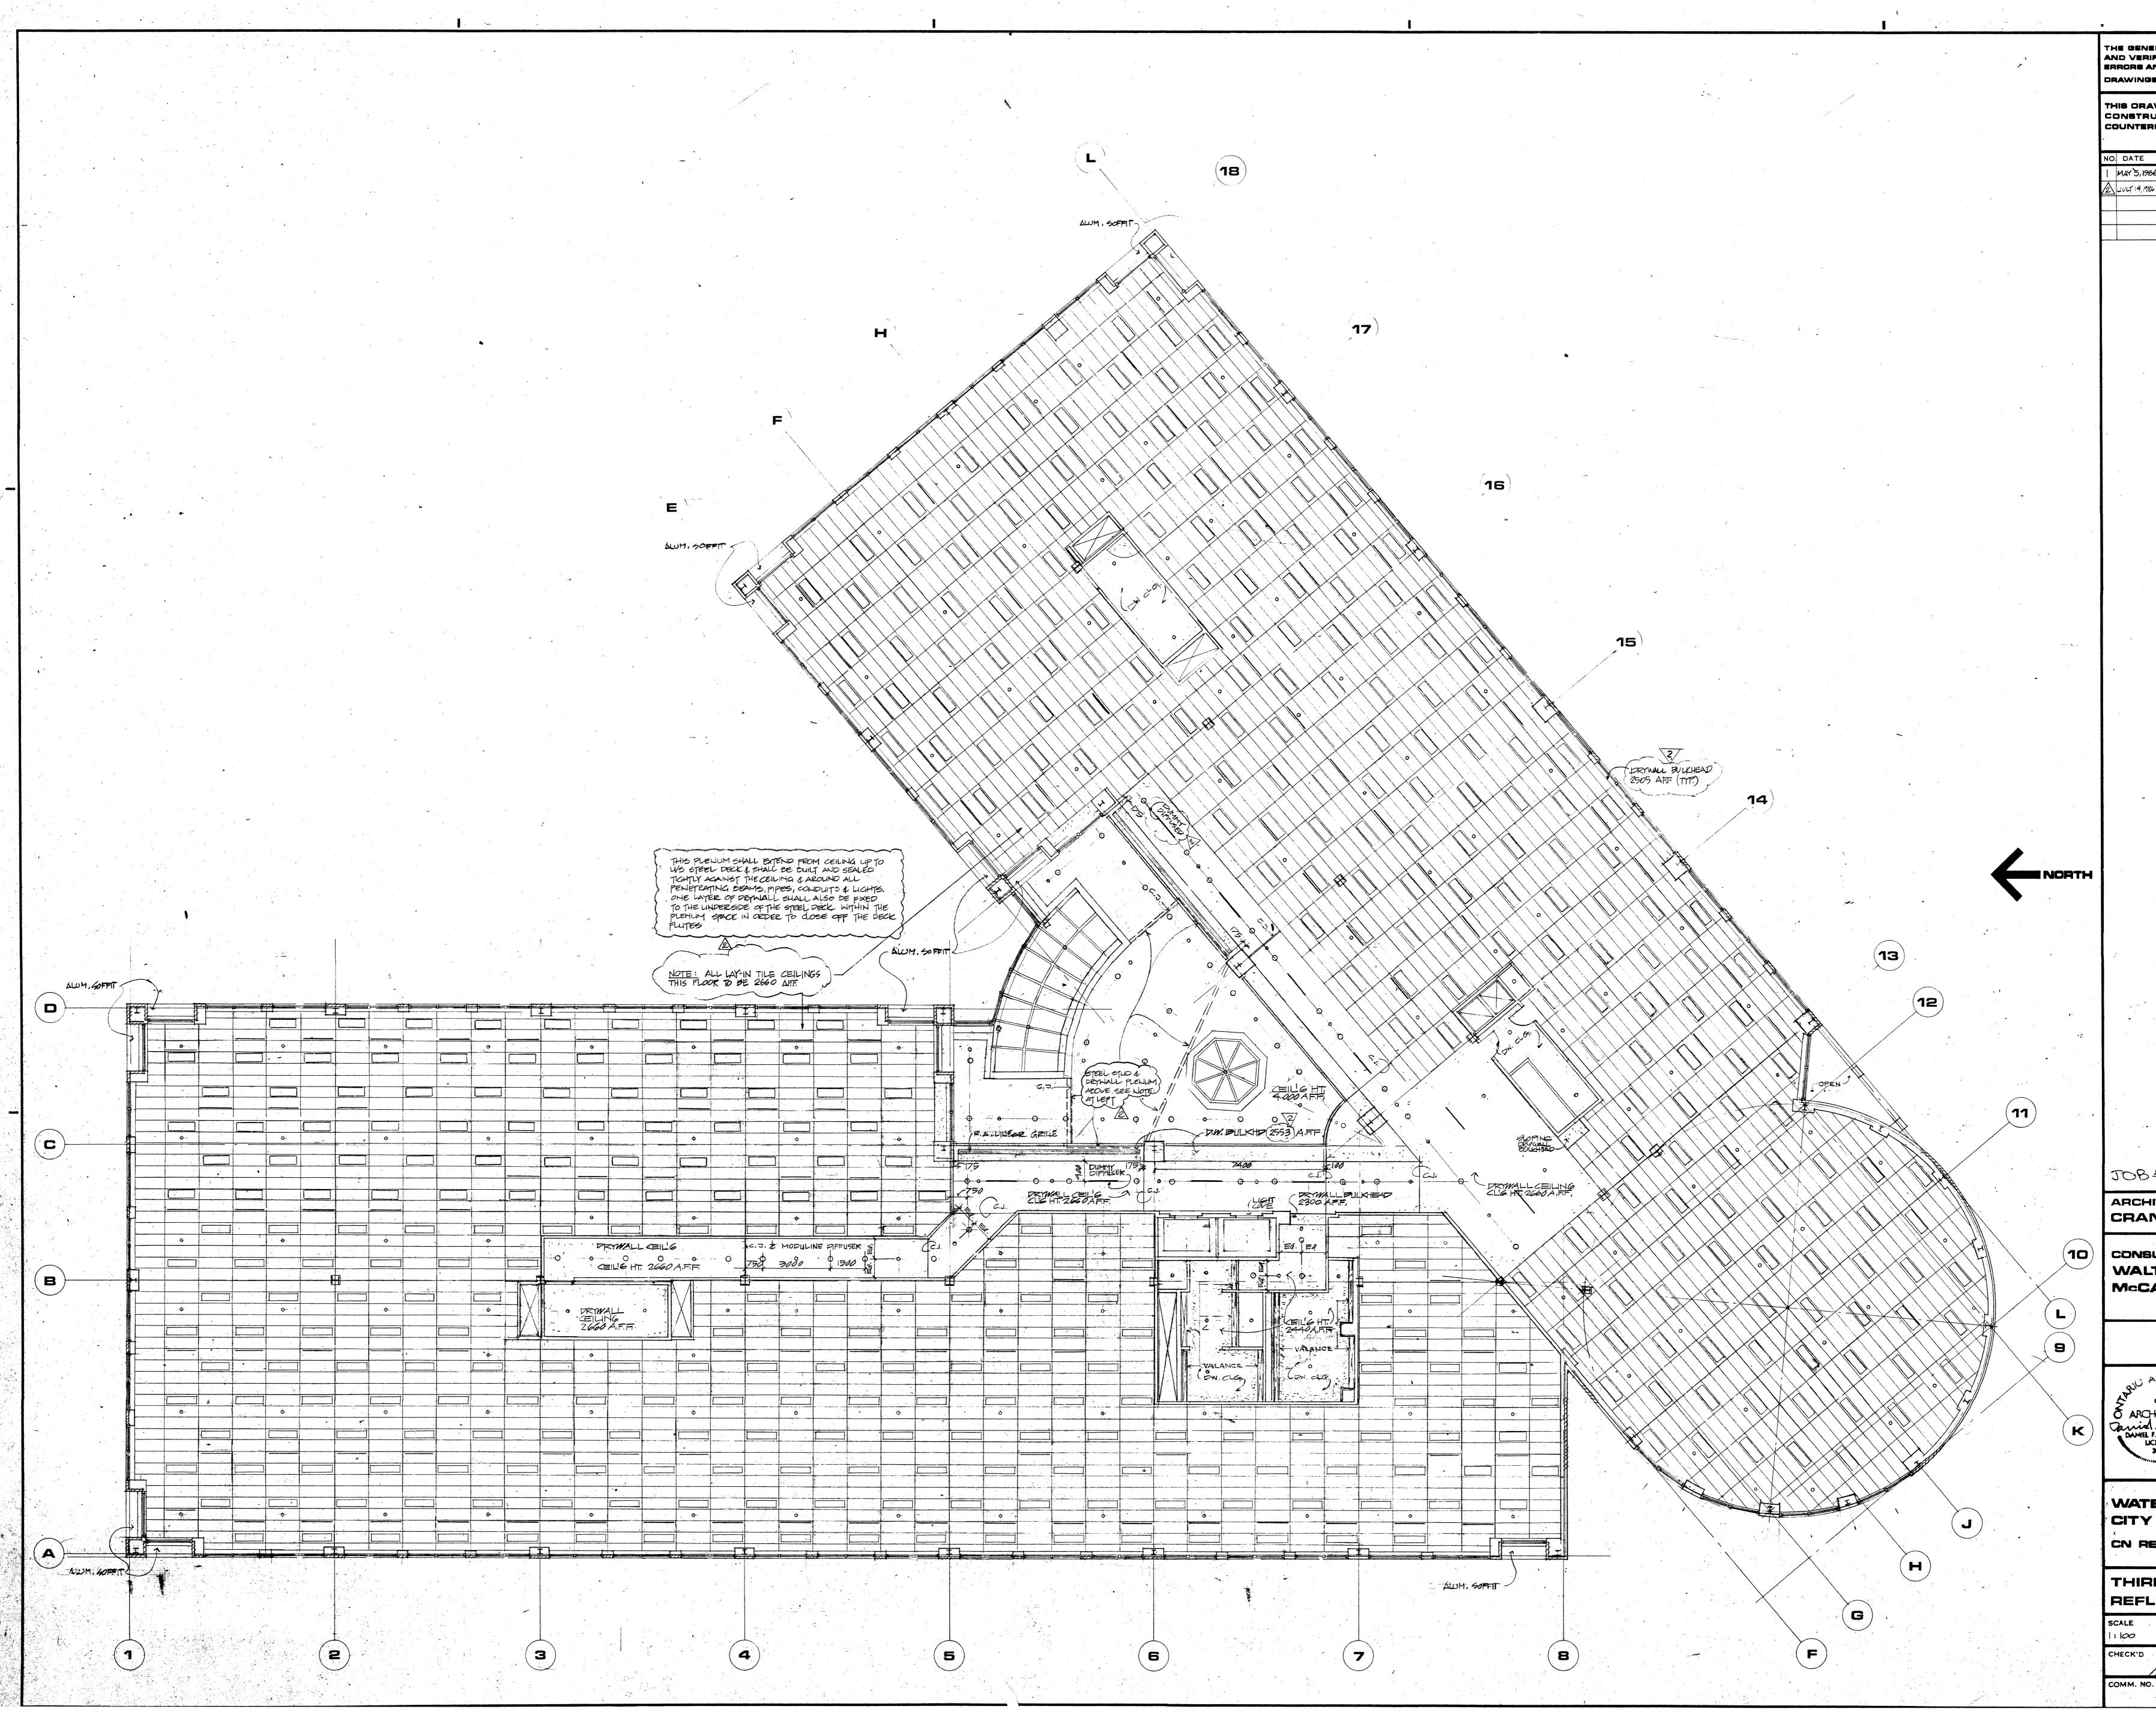

| RE AN                |                 |                                                                                                                                                                                                                                     | NENSI                   | ON8 /<br>) THE / | ALL C<br>AND RE<br>ARCHI |                        |
|----------------------|-----------------|-------------------------------------------------------------------------------------------------------------------------------------------------------------------------------------------------------------------------------------|-------------------------|------------------|--------------------------|------------------------|
|                      |                 | TNO                                                                                                                                                                                                                                 | T BE (                  | BCALI            | ED.                      |                        |
| INU                  | CTIO            | N P                                                                                                                                                                                                                                 | URP                     |                  |                          | ) FOR<br>L <b>E 88</b> |
| TE                   | REVIS           |                                                                                                                                                                                                                                     | \$                      |                  | D'WN                     | Сн.с                   |
| 14'86                | UPPAT<br>FOR CO | P FO                                                                                                                                                                                                                                | R TEA<br>SSUED<br>IGTON | NDER             | SW                       | week                   |
|                      |                 |                                                                                                                                                                                                                                     |                         |                  |                          |                        |
|                      |                 |                                                                                                                                                                                                                                     |                         |                  |                          |                        |
|                      | •               |                                                                                                                                                                                                                                     |                         | •                |                          | 1                      |
|                      |                 |                                                                                                                                                                                                                                     | •                       | • • •            |                          |                        |
|                      |                 |                                                                                                                                                                                                                                     | · ,                     |                  |                          |                        |
|                      |                 |                                                                                                                                                                                                                                     | · · · ·                 |                  |                          | .•                     |
|                      | •               |                                                                                                                                                                                                                                     |                         |                  |                          |                        |
|                      |                 |                                                                                                                                                                                                                                     |                         | •<br>•           |                          |                        |
|                      |                 |                                                                                                                                                                                                                                     | •                       |                  |                          |                        |
|                      | <i></i>         | •                                                                                                                                                                                                                                   |                         | •                | <b></b>                  |                        |
|                      |                 |                                                                                                                                                                                                                                     |                         | •                |                          |                        |
| •                    |                 |                                                                                                                                                                                                                                     | -                       |                  | e"                       |                        |
|                      |                 |                                                                                                                                                                                                                                     | •                       | -<br>-<br>-<br>- | •                        |                        |
|                      |                 |                                                                                                                                                                                                                                     |                         | •                |                          |                        |
| 44.                  | •               | •<br>•<br>•                                                                                                                                                                                                                         |                         |                  |                          |                        |
|                      |                 |                                                                                                                                                                                                                                     | :                       | • • •            | 1 .                      |                        |
|                      | 1               |                                                                                                                                                                                                                                     |                         |                  |                          |                        |
|                      |                 |                                                                                                                                                                                                                                     |                         |                  |                          |                        |
|                      | i e r           | •                                                                                                                                                                                                                                   | • .                     |                  | and a second             |                        |
|                      | •               | <sup></sup>                                                                                                                                                                                                                         | n n<br>N E              |                  |                          |                        |
| •                    |                 | •                                                                                                                                                                                                                                   | • به در این             |                  |                          |                        |
| 4<br>4<br>4<br>4     |                 |                                                                                                                                                                                                                                     |                         |                  |                          |                        |
|                      |                 | •                                                                                                                                                                                                                                   |                         |                  |                          |                        |
| •                    |                 | - 1<br>- 1<br>- 1<br>- 1<br>- 1<br>- 1<br>- 1<br>- 1<br>- 1<br>- 1                                                                                                                                                                  |                         |                  |                          |                        |
|                      |                 | e<br>e                                                                                                                                                                                                                              | K                       |                  |                          |                        |
| a<br>a Sasta<br>at S | а<br>1 — М<br>1 |                                                                                                                                                                                                                                     |                         |                  |                          |                        |
| -                    | •               |                                                                                                                                                                                                                                     |                         | • • •            | a                        |                        |
| ۰.<br>بر ۱           |                 |                                                                                                                                                                                                                                     |                         | •                | · ·                      |                        |
|                      |                 | •                                                                                                                                                                                                                                   |                         | •                |                          |                        |
|                      |                 |                                                                                                                                                                                                                                     | · · · ·                 |                  |                          |                        |
| ہ<br>یہ<br>ب         | •               | · · · · ·                                                                                                                                                                                                                           | •                       | 4                |                          |                        |
|                      | •               | . <b>4</b>                                                                                                                                                                                                                          | •                       |                  |                          | •                      |
|                      |                 |                                                                                                                                                                                                                                     |                         |                  |                          |                        |
| ECT<br>S A           | s<br>ND         | Br                                                                                                                                                                                                                                  | JAK                     |                  | NC.                      |                        |
|                      | *n              |                                                                                                                                                                                                                                     |                         |                  | <b>YL</b> .              |                        |
|                      | g ei<br>Fec     |                                                                                                                                                                                                                                     | NEE                     | <b>RS</b>        |                          |                        |
| 10/                  | <b>\R</b> ,     | НА                                                                                                                                                                                                                                  | CH                      | 80               | RN                       |                        |
|                      |                 |                                                                                                                                                                                                                                     |                         |                  |                          |                        |
|                      |                 | 74                                                                                                                                                                                                                                  |                         |                  |                          | -                      |
|                      |                 |                                                                                                                                                                                                                                     |                         |                  |                          |                        |
| ut                   | 2               |                                                                                                                                                                                                                                     |                         |                  |                          |                        |
| USTER                | 1               |                                                                                                                                                                                                                                     |                         | \$               |                          |                        |
| 12                   |                 |                                                                                                                                                                                                                                     |                         |                  |                          |                        |
| LO(                  | 2               |                                                                                                                                                                                                                                     |                         |                  |                          |                        |
| ENT                  | TRE<br>TA-      |                                                                                                                                                                                                                                     |                         |                  |                          |                        |
| <b>E3</b>            |                 |                                                                                                                                                                                                                                     |                         |                  |                          | •                      |
| IRC                  |                 | LOC                                                                                                                                                                                                                                 | <b>JR</b>               |                  |                          | .5                     |
|                      | DA              | TE                                                                                                                                                                                                                                  |                         |                  |                          |                        |
| ED -                 | M               | AY L I                                                                                                                                                                                                                              | 986.                    |                  |                          | N                      |
| UIA                  |                 | en fan in fan it de f<br>General de fan it de f |                         |                  |                          | -                      |
|                      |                 |                                                                                                                                                                                                                                     |                         |                  |                          |                        |