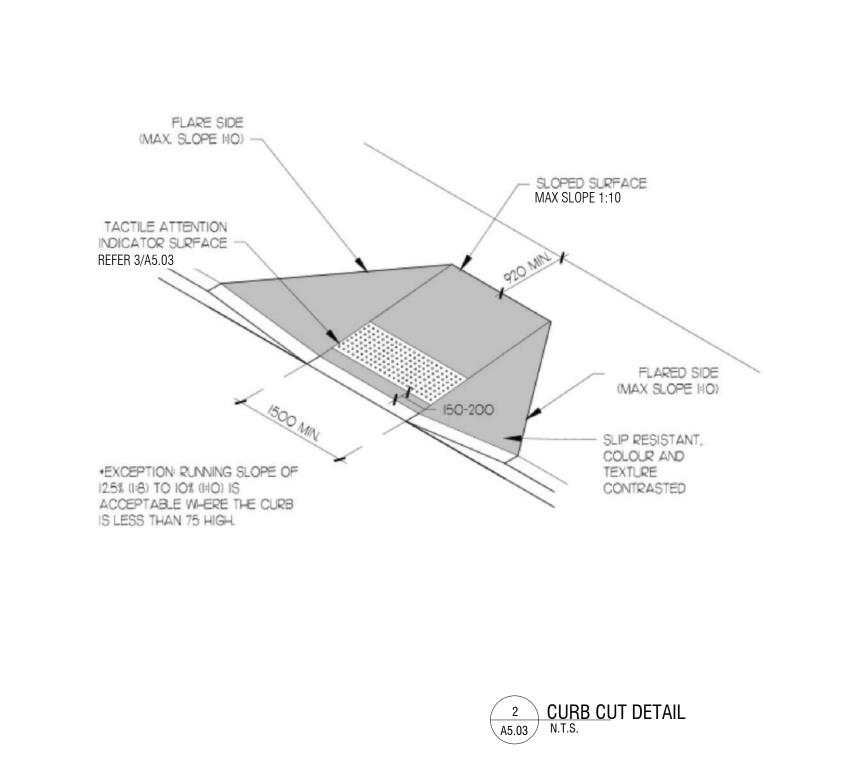

DRAWING TITLE

SECTION DETAILS

PROJECT NO.: 24-5162 **DATE:** 2024/07/17 **SCALE:** AS NOTED

DRAWN BY: DS REVIEWED BY: AS

ALL TACTILE WARNING STRIPS TO COMPLY WITH GUIDELINES FOR BARRIER-FREE DESIGN OF ONTARIO GOV'T BUILDINGS SECTION 1.4.11, 2.4.11, AND 3.4.11

- TACTILE STRIPS TO BE LOCATED AT THE TOP & BOTTOM OF ALL STAIRS AND RAMPS; WHERE ACCESSIBLE PATHS OF TRAVEL CROSS VEHICULAR ROUTES; THE BOTTOM OF CURB RAMPS AND DEPRESSED CURBS; ALONG THE EDGE OF A PLATFORM THAT IS NOT PROTECTED BY A GUARD AND MORE THAN 250mm AFF OR SLOPED STEEPER 33%
- BE 610mm IN DEPTH; EXTEND THE FULL WIDTH OF THE HAZARD; BE SLIP RESISTANT; BE COLOUR CONTRASTED TO ADJACENT SURFACES