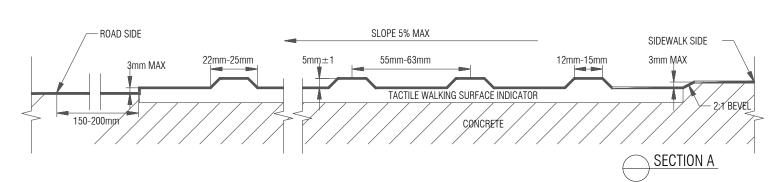

DRAWING TITLE

SECTION DETAILS

PROJECT NO.: 24-5162 **DATE:** 2024/07/17 **SCALE:** AS NOTED

DRAWN BY: DS REVIEWED BY: AS

ALL TACTILE WARNING STRIPS TO COMPLY WITH GUIDELINES FOR BARRIER-FREE DESIGN OF ONTARIO GOV'T BUILDINGS SECTION 1.4.11, 2.4.11, AND 3.4.11

- TACTILE STRIPS TO BE LOCATED AT THE TOP & BOTTOM OF ALL STAIRS AND RAMPS; WHERE ACCESSIBLE PATHS OF TRAVEL CROSS VEHICULAR ROUTES; THE BOTTOM OF CURB RAMPS AND DEPRESSED CURBS; ALONG THE EDGE OF A PLATFORM THAT IS NOT PROTECTED BY A GUARD AND MORE THAN 250mm AFF OR SLOPED STEEPER 33%
- BE 610mm IN DEPTH; EXTEND THE FULL WIDTH OF THE HAZARD; BE SLIP RESISTANT; BE COLOUR CONTRASTED TO ADJACENT SURFACES