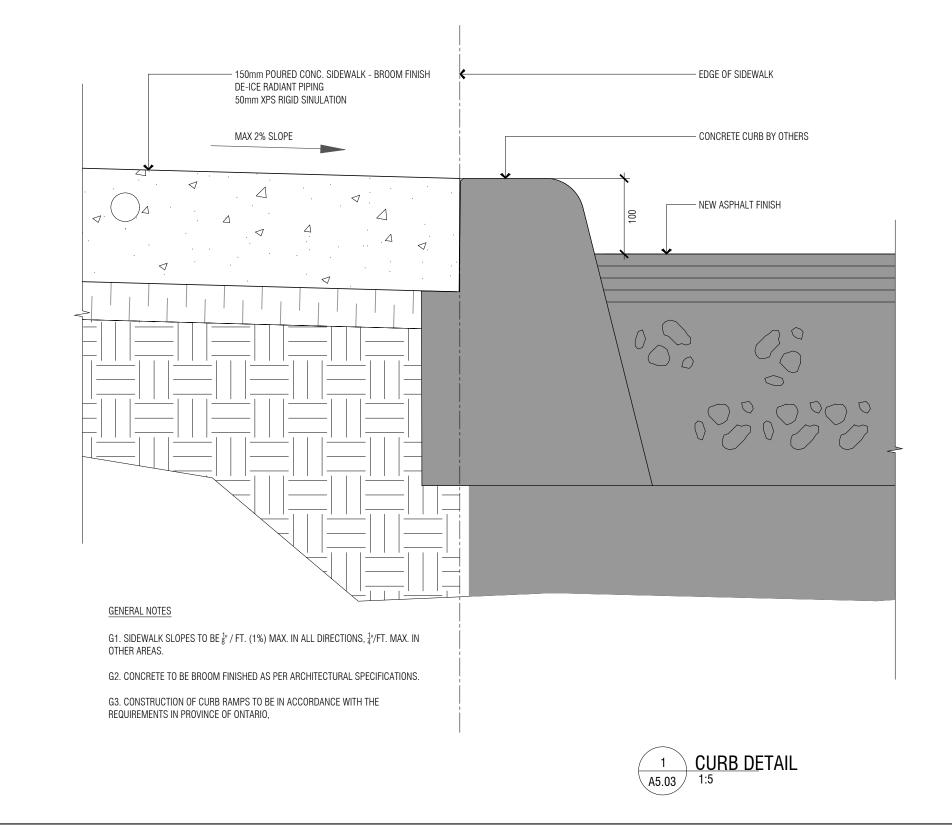

#### Item No. Clarification

- 1 Details regarding the wall mounted benches have been adjusted. Refer to details 1/A3.01; 1/A5.02, 2/A5.02, and 4/A5.03 for further information.
- 2 The date of the tender closing date is extended to May 23rd, 2025 at 2pm. Submission requirements remain unchanged.

#### **Attachments**

A1.04 Proposed Floor Plan A3.01 Proposed Building Sections A5.02 Section Details A5.03 Section Details

**END OF ADDENDUM** 

**RED STUDIO INC. ARCHITECTS**354 DAVENPORT ROAD, SUITE 300
TORONTO, ONTARIO, M5R1K6