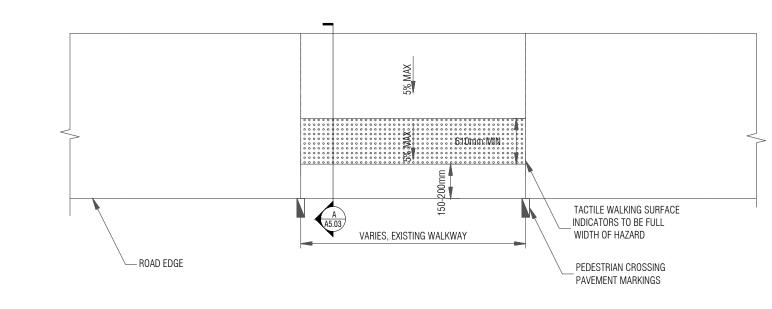

DRAWING TITLE

SECTION DETAILS

PROJECT NO.: 24-5162 **DATE:** 2024/07/17 **SCALE:** AS NOTED

DRAWN BY: DS REVIEWED BY: AS

ALL TACTILE WARNING STRIPS TO COMPLY WITH GUIDELINES FOR BARRIER-FREE DESIGN OF ONTARIO GOV'T BUILDINGS SECTION 1.4.11, 2.4.11, AND 3.4.11

- TACTILE STRIPS TO BE LOCATED AT THE TOP & BOTTOM OF ALL STAIRS AND RAMPS; WHERE ACCESSIBLE PATHS OF TRAVEL CROSS VEHICULAR ROUTES; THE BOTTOM OF CURB RAMPS AND DEPRESSED CURBS; ALONG THE EDGE OF A PLATFORM THAT IS NOT PROTECTED BY A GUARD AND MORE THAN 250mm AFF OR SLOPED STEEPER 33%
- BE 610mm IN DEPTH; EXTEND THE FULL WIDTH OF THE HAZARD; BE SLIP RESISTANT; BE COLOUR CONTRASTED TO ADJACENT SURFACES