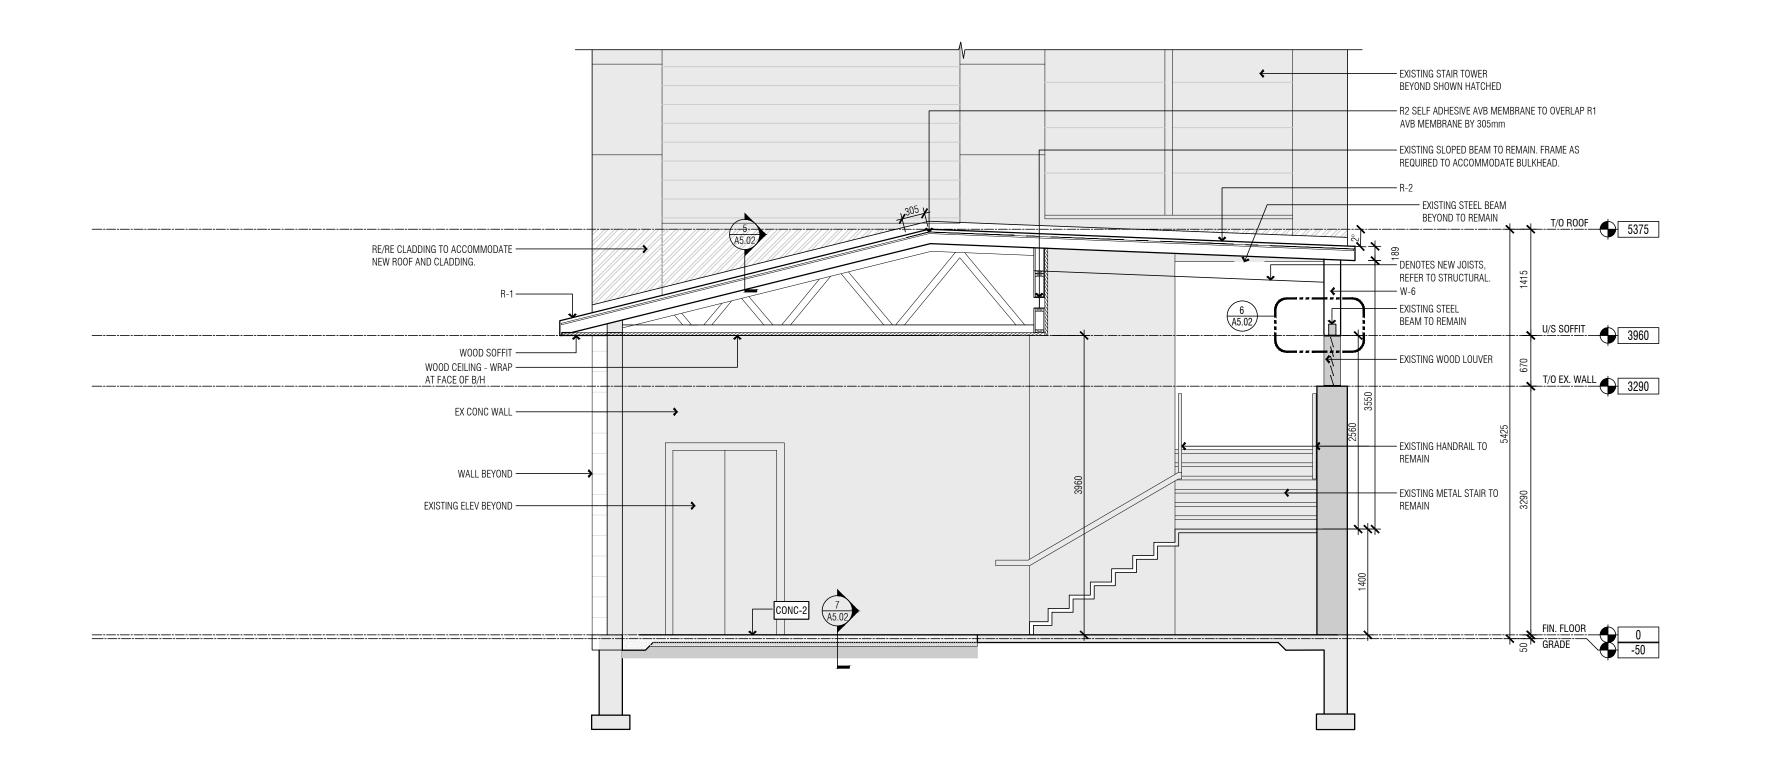

#### Item No. Clarification

- 1 Details regarding the wall mounted benches have been adjusted. Refer to details 1/A3.01; 1/A5.02, 2/A5.02, and 4/A5.03 for further information.
- 2 The date of the tender closing date is extended to May 23rd, 2025 at 2pm. Submission requirements remain unchanged.

#### **Attachments**

A1.04 Proposed Floor Plan A3.01 Proposed Building Sections A5.02 Section Details A5.03 Section Details

**END OF ADDENDUM** 

**RED STUDIO INC. ARCHITECTS**354 DAVENPORT ROAD, SUITE 300
TORONTO, ONTARIO, M5R1K6

BUILDING SECTION

1:50

**RED STUDIO INC. ARCHITECTS**354 DAVENPORT ROAD, SUITE 300
TORONTO, ONTARIO, M5R1K6

**T** 416.962.1996 WWW.RED-STUDIO.CA

5234 KELSO ROAD MILTON, ON L9E 0C6

DRAWING TITLE
PROPOSED BUILDING SECTIONS

PROJECT NO.: 24-5162

DATE: 2024/07/17

SCALE: 1:50

DRAWN BY: DS REVIEWED BY: AS

01

RED STUDIO INC. ARCHITECTS 354 DAVENPORT ROAD, SUITE 300 TORONTO, ONTARIO, M5R1K6