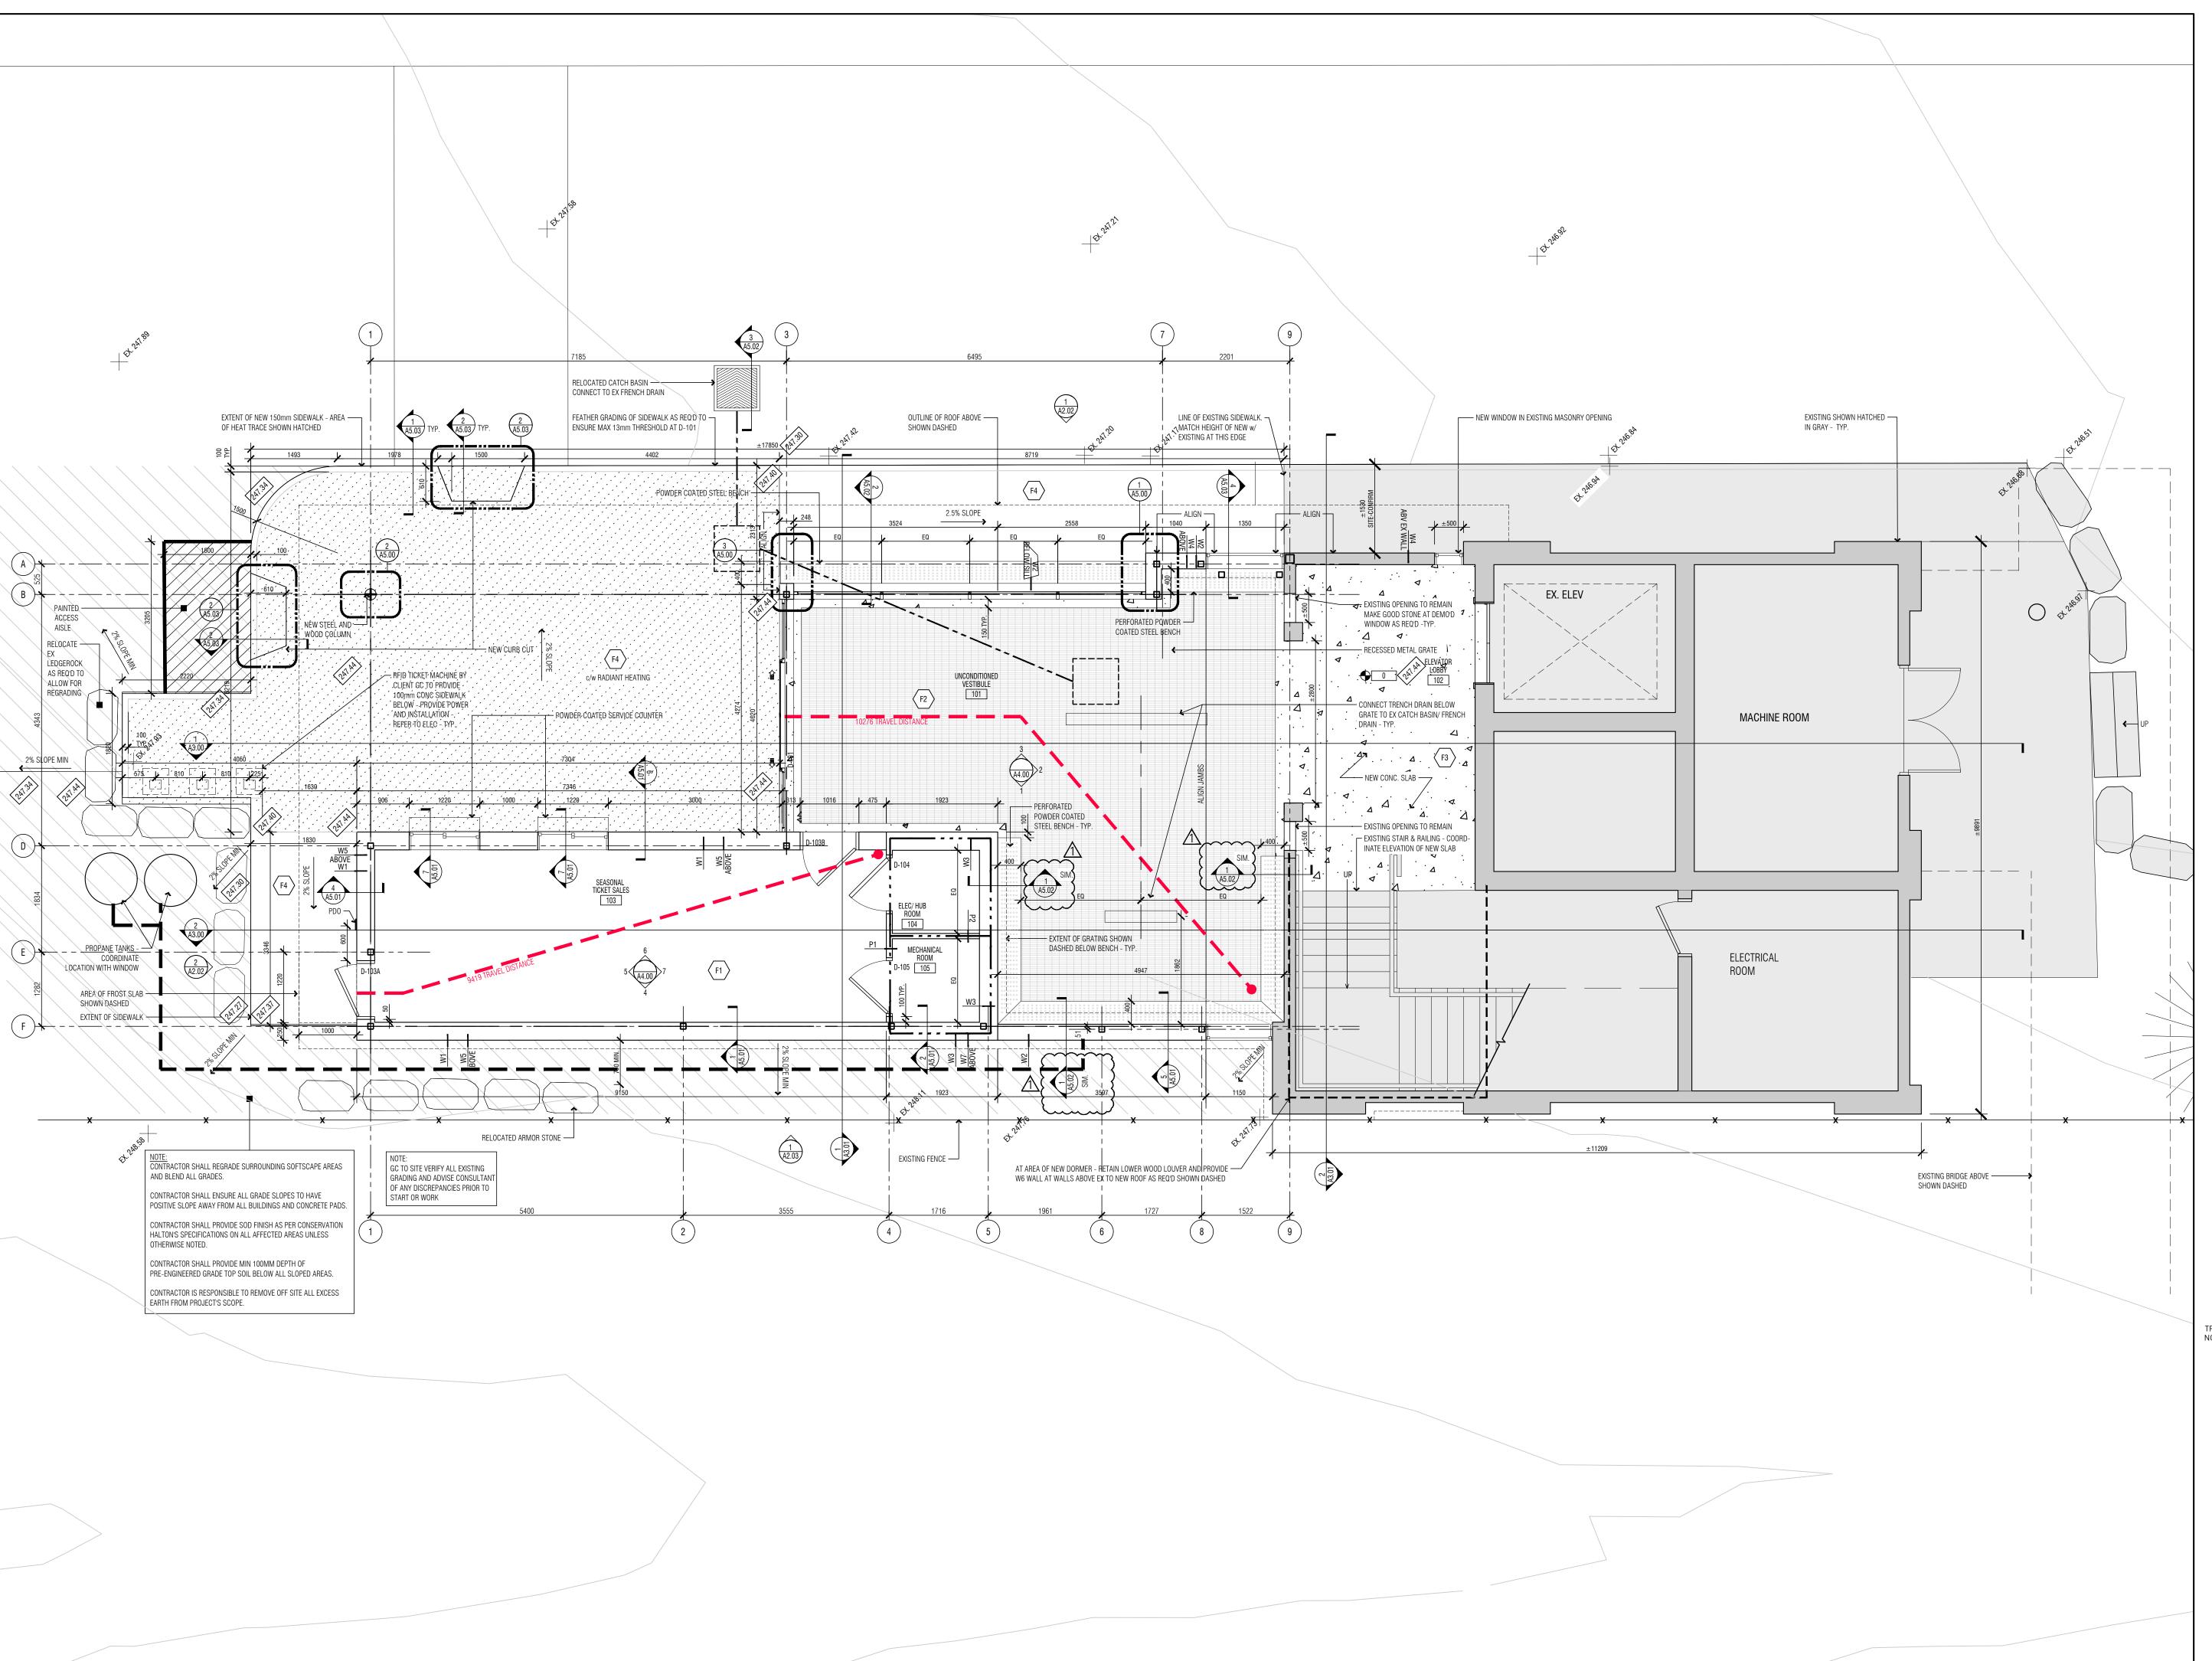

#### Item No. Clarification

- 1 Details regarding the wall mounted benches have been adjusted. Refer to details 1/A3.01; 1/A5.02, 2/A5.02, and 4/A5.03 for further information.
- 2 The date of the tender closing date is extended to May 23rd, 2025 at 2pm. Submission requirements remain unchanged.

#### **Attachments**

A1.04 Proposed Floor Plan A3.01 Proposed Building Sections A5.02 Section Details A5.03 Section Details

**END OF ADDENDUM** 

**RED STUDIO INC. ARCHITECTS**354 DAVENPORT ROAD, SUITE 300
TORONTO, ONTARIO, M5R1K6

MILTON, ON L9E 0C6

DRAWING TITLE

DRAWING TITLE
PROPOSED FLOOR PLAN

PROJECT NO.: 24-5162
DATE: 2024/07/17

**SCALE:** 1:50

DRAWN BY: DS REVIEWED BY: AS

A1

04