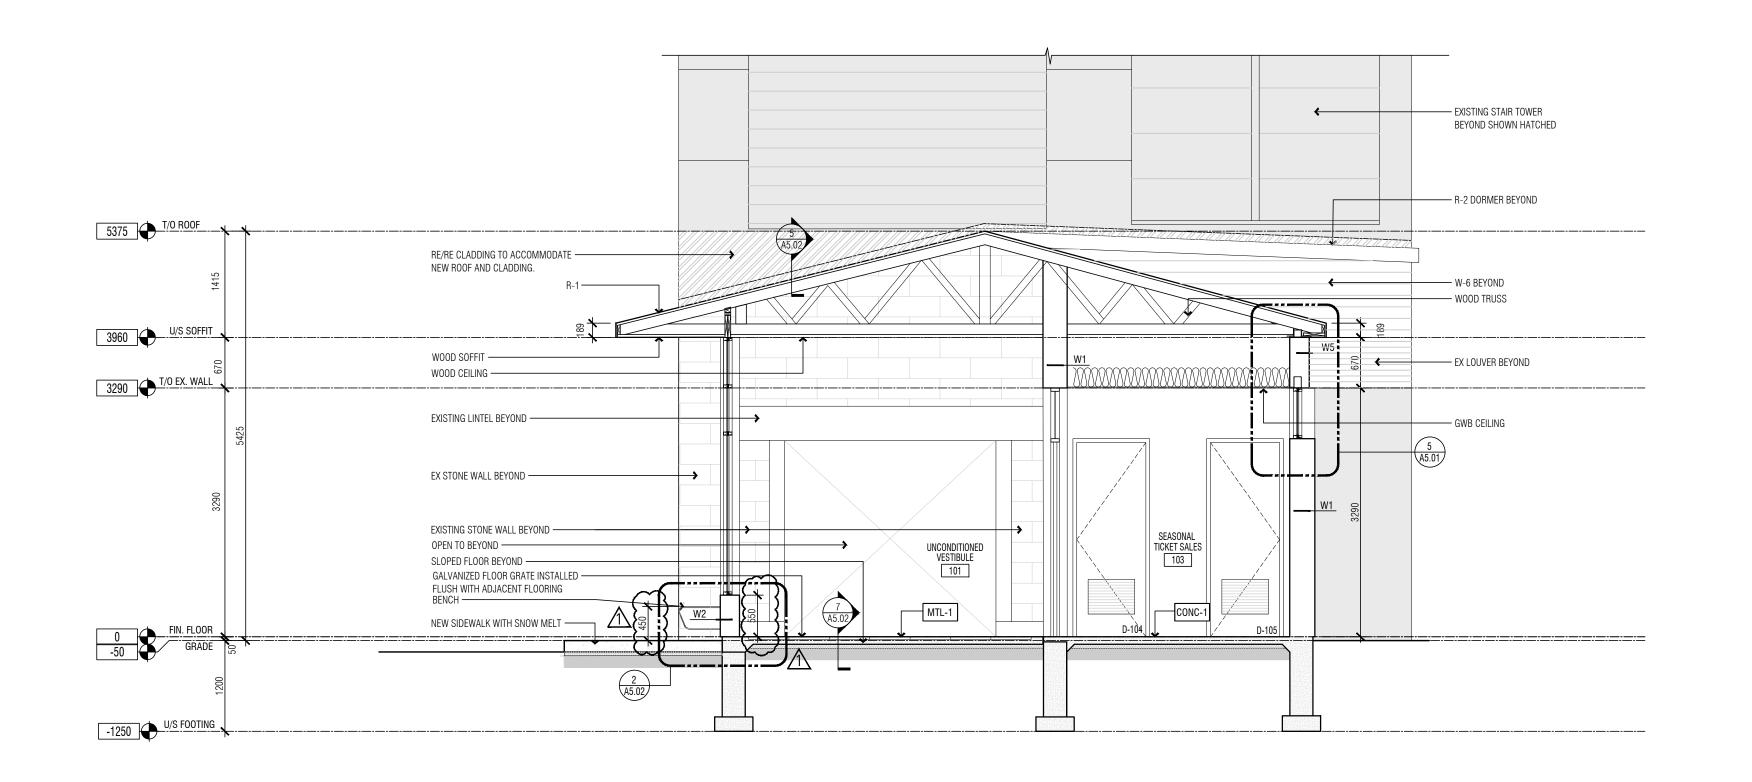

#### Item No. Clarification

- 1 Details regarding the wall mounted benches have been adjusted. Refer to details 1/A3.01; 1/A5.02, 2/A5.02, and 4/A5.03 for further information.
- 2 The date of the tender closing date is extended to May 23rd, 2025 at 2pm. Submission requirements remain unchanged.

#### **Attachments**

A1.04 Proposed Floor Plan A3.01 Proposed Building Sections A5.02 Section Details A5.03 Section Details

**END OF ADDENDUM** 

**RED STUDIO INC. ARCHITECTS**354 DAVENPORT ROAD, SUITE 300
TORONTO, ONTARIO, M5R1K6

BUILDING SECTION

1:50

**RED STUDIO INC. ARCHITECTS**354 DAVENPORT ROAD, SUITE 300
TORONTO, ONTARIO, M5R1K6

**T** 416.962.1996 WWW.RED-STUDIO.CA

5234 KELSO ROAD MILTON, ON L9E 0C6

DRAWING TITLE
PROPOSED BUILDING SECTIONS

PROJECT NO.: 24-5162

DATE: 2024/07/17

SCALE: 1:50

DRAWN BY: DS REVIEWED BY: AS

01

RED STUDIO INC. ARCHITECTS 354 DAVENPORT ROAD, SUITE 300 TORONTO, ONTARIO, M5R1K6